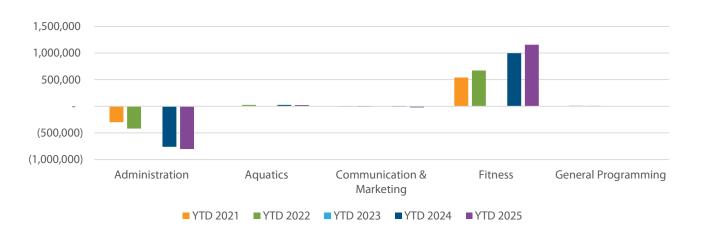

The Club at Prairie Stone (formerly known as Prairie Stone Sports & Wellness Center), located on the west side of Hoffman Estates, is a 100,000 square foot sports and health facility. It includes three gymnasiums, a High Intensity Interval Training space, an indoor zero-depth pool and lap pool, public and member locker rooms, a running track, and aerobic and group fitness rooms. Spa services, massages, and childcare are also available. Monthly membership dues generate the most revenue for the facility, with 3,058 members at the end of 2024. 2024 visits exceeded 302,000. As a part of our commitment to maintaining state-of-the-art facilities, the Club underwent a renovation in 2020 to include a new functional fitness and strength area.