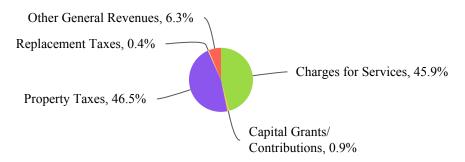

The District's "Assessed and Actual Value of Taxable Property" chart in the statistical section shows the past ten years of equalized assessed value (EAV). The EAV for general district taxation since 2009 dropped losing more than a third in value (2009-\$1,907,073,711 and 2015-\$1,221,136,659). For the 2023 Tax Levy Year payable in Fiscal Year 2024, the EAV is \$2,050,205,723. The EAV and tax levy years are always one year behind the fiscal year they fund.

The day-to-day District operations are supported by user fees, tax dollars, and alternative revenues. The tax dollars are capped each year based on the taxes collected from our current annual levy plus an increase for CPI. This increase was 6.5% for 2022 (limited to 5%) and 3.4% for 2023. The minimal increase ensures that we must continuously operate as efficiently as possible and be conservative in our financial operations. With these tax funds, the District maintains and supports all of our park operations, ADA, and specific program areas for seniors and at-risk youth. The majority of our other operations are supported and paid for by user fees. This includes our operations at BPC, The Club, and most programming, whether early childhood, athletics, or ice.