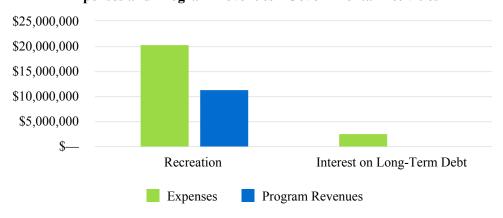

Both of the government-wide financial statements distinguish functions of the District that are principally supported by taxes and intergovernmental revenues (governmental activities) from other functions that are intended to recover all or a significant portion of their costs through user fees and government and recreation services. There are no business-type activities reported by the District.

The District maintains nine individual governmental funds. Information is presented separately in the governmental fund balances sheet and in the governmental fund statement of revenues, expenditures, and changes in fund balances for the General Fund, Recreation Fund, Bridges of Poplar Creek Country Club Fund, The Club at Prairie Stone Fund, Debt Service Fund, and Capital Projects Fund, all of which are considered to be major funds. The District's nonmajor funds, the Illinois Municipal Retirement Fund, Social Security Fund and Special Recreation Fund, are combined into a single aggregated presentation.