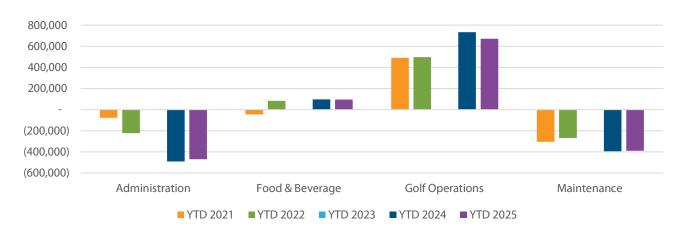

**Bridges of Poplar Creek Country Club (BPC)** is a 150-acre 18-hole par 70 golf course. The clubhouse also serves as a full restaurant and meeting facility, including banquet accommodations for 250+ guests. A recent award-winning renovation to the course not only remodeled and revamped the exciting layout of the golf course but also added a beautiful outside gazebo and event area. This space is a perfect wedding spot for our award-winning wedding operation (winner of the "Best of the Knot" for the last nine years). In 2018, the large banquet room was remodeled, providing a fresh contemporary look. In 2024, the course recorded 33,884 rounds. 2024 driving range basket sales exceeded 22,600. In 2020, the course enhanced a portion of the outdoor range by adding a driving range enclosure powered by Top Tracer technology. This addition allows extended seasonal play and attracts all skill sets. 2024 Top Tracer reservation hours exceeded 7,063 hours.