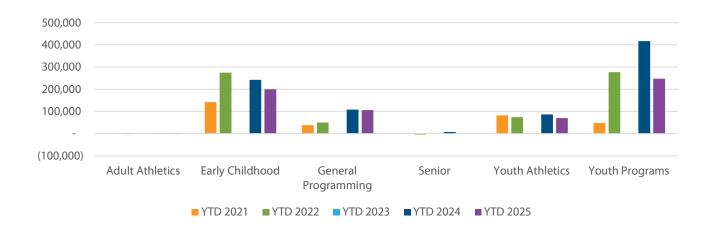

Primarily contiguous with the Village of Hoffman Estates, a home rule municipality incorporated in 1959, the District includes three main areas due to the division by major highways. These areas are the north, south, and west regions of Hoffman Estates located within Cook County. The District serves a population of 51,186 and currently has 80 parks totaling over 930 acres. The District had over 25,000 participants in our recreational programs in 2024. Major programming areas include early childhood, youth and adult athletics, dance, gymnastics, karate, and many other programs based heavily upon our operational pillars of fitness, environmental stewardship, and social equity. In addition to the parks and programs, the District has the following major facilities:

The day-to-day District operations are supported by user fees, tax dollars, and alternative revenues. The tax dollars are capped each year based on the taxes collected from our current annual levy plus an increase for CPI. This increase was 6.5% for 2022 (limited to 5%) and 3.4% for 2023. The minimal increase ensures that we must continuously operate as efficiently as possible and be conservative in our financial operations. With these tax funds, the District maintains and supports all of our park operations, ADA, and specific program areas for seniors and at-risk youth. The majority of our other operations are supported and paid for by user fees. This includes our operations at BPC, The Club, and most programming, whether early childhood, athletics, or ice.