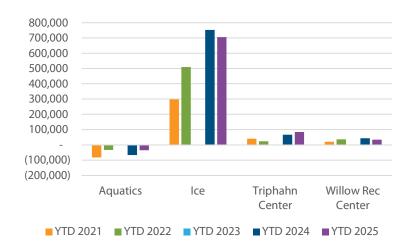

**Triphahn Center (TC)** is the home of the District's administrative offices and is the central recreation point for District activities. Located on the south side of Hoffman Estates, it houses a full-size gymnasium, fitness center, and locker rooms with 583 members at the end of 2024. Preschool and early learning center activity rooms, a dance room, multi-purpose areas, and the District's "50+ Club". This facility is also the practice facility for the Chicago Wolves. Because of this partnership, the current facility was expanded, and two professional-sized ice rinks were added. In 2020, the facility became the home rink for the Chicago Wolves' home games. This facility recorded an annual attendance of approximately 322,000 patrons.

**Willow Recreation Center** is a smaller recreational facility than Triphahn Center located on the north side of Hoffman Estates. It houses a gymnasium, a small fitness center with 176 members at the end of 2024, locker rooms, racquetball courts, preschool, and programming rooms. It is also the location of our outdoor skate park and Bo's Run, one of the District's two dog parks (the other dog park, Freedom Run, is located on the west side of Hoffman Estates). The District had 453 annual dog park members at the end of 2024. The Palatine Public Library leases approximately 1,200 sq. ft. within this facility to provide a branch library to our mutual residents. This facility recorded an annual attendance of approximately 58,000 patrons.