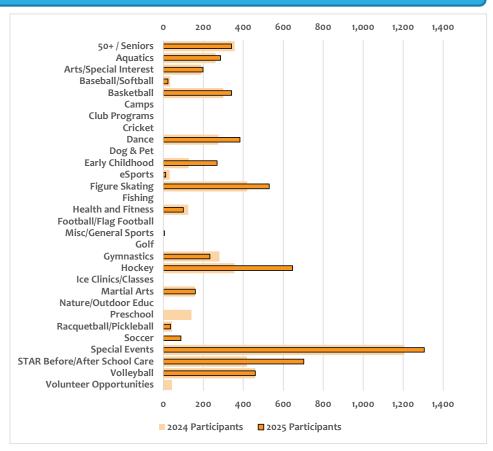

#### **Activities**

The District offered 33% more programs this winter than the prior year. This will increase the number of cancelled programs as the new programs become established. Some of the new programs were a Glow Pool Party, which was highly successful with 55 participants, new language programs, additional options for dance, additional gymnastic sessions, expansion of pickleball programming, and the addition of volleyball programs.

- Sessions Offered: Increased from 486 in 2024 to 646 in 2025, a variance of 160 sessions.
- Sessions Cancelled: Increased from 69 in 2024 to 104 in 2025, a variance of 35 sessions.
- Participants: Increased from 5,231 in 2024 to 6,125 in 2025, a variance of 894 participants.

Please note that numbers do not always 100% match the prior year's report due to participants that span multiple periods.