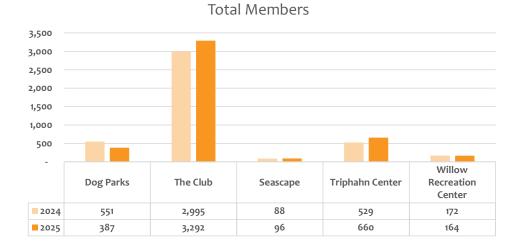

#### Memberships

The Club and Triphahn Fitness Center are doing well in the first quarter with an increase in members of 297 and 131, respectively. Seascape is off to a good start with preseason sales. Willow Fitness Center memberships continue to be pretty stagnant. The remodel set for this year is to enhance the facility, including the fitness center. Dog Park memberships for 2025 more accurately reflect the valid memberships due to a change in the process of getting updated shot records.

- Dog Parks: Decreased from 551 in 2024 to 387 in 2025, a variance of 164 members.
- The Club: Increased from 2,995 in 2024 to 3,292 in 2025, a variance of 297 members.
- Seascape: Increased from 88 in 2024 to 96 in 2025, a variance of 8 members.
- Triphahn Center: Increased from 529 in 2024 to 660 in 2025, a variance of 131 members.

• Willow Recreation Center: Decreased from 172 in 2024 to 164 in 2025, a variance of 8 members.