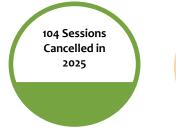

- Sessions Offered: Increased from 486 in 2024 to 646 in 2025, a variance of 160 sessions.
- Sessions Cancelled: Increased from 69 in 2024 to 104 in 2025, a variance of 35 sessions.
- Participants: Increased from 5,231 in 2024 to 6,125 in 2025, a variance of 894 participants.