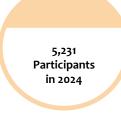

- Sessions Offered: Increased from 486 in 2024 to 646 in 2025, a variance of 160 sessions.
- Sessions Cancelled: Increased from 69 in 2024 to 104 in 2025, a variance of 35 sessions.
- Participants: Increased from 5,231 in 2024 to 6,125 in 2025, a variance of 894 participants.