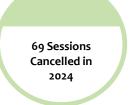

- Sessions Offered: Increased from 486 in 2024 to 646 in 2025, a variance of 160 sessions.
- Sessions Cancelled: Increased from 69 in 2024 to 104 in 2025, a variance of 35 sessions.
- Participants: Increased from 5,231 in 2024 to 6,125 in 2025, a variance of 894 participants.