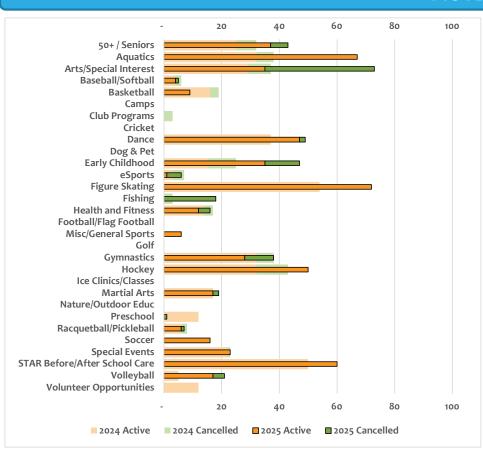

#### **Activities**

The District offered 33% more programs this winter than the prior year. This will increase the number of cancelled programs as the new programs become established. Some of the new programs were a Glow Pool Party, which was highly successful with 55 participants, new language programs, additional options for dance, additional gymnastic sessions, expansion of pickleball programming, and the addition of volleyball programs.

- Sessions Offered: Increased from 486 in 2024 to 646 in 2025, a variance of 160 sessions.
- Sessions Cancelled: Increased from 69 in 2024 to 104 in 2025, a variance of 35 sessions.
- Participants: Increased from 5,231 in 2024 to 6,125 in 2025, a variance of 894 participants.

Please note that numbers do not always 100% match the prior year's report due to participants that span multiple periods.