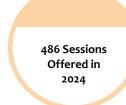

- Sessions Offered: Increased from 486 in 2024 to 646 in 2025, a variance of 160 sessions.
- Sessions Cancelled: Increased from 69 in 2024 to 104 in 2025, a variance of 35 sessions.
- Participants: Increased from 5,231 in 2024 to 6,125 in 2025, a variance of 894 participants.