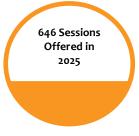

- Sessions Offered: Increased from 486 in 2024 to 646 in 2025, a variance of 160 sessions.
- Sessions Cancelled: Increased from 69 in 2024 to 104 in 2025, a variance of 35 sessions.
- Participants: Increased from 5,231 in 2024 to 6,125 in 2025, a variance of 894 participants.