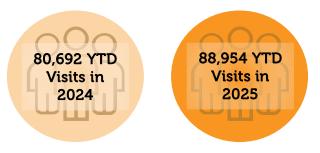

#### **Member Visits**

Although all of our fitness centers saw increased visits from their members, The Club had a 14.7% increase in visits from 2024 to 2025. This averages to members visiting more than once a week.