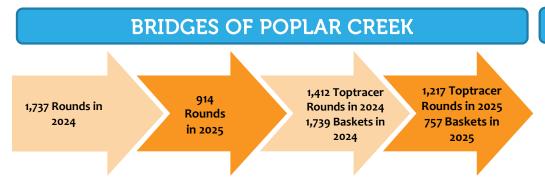

#### Bridges of Poplar Creek

The decrease in rounds and baskets from 2024 to 2025 is due to unseasonably warm temperatures in 2024, allowing the course to open in February.