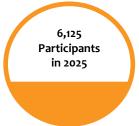

- Sessions Offered: Increased from 486 in 2024 to 646 in 2025, a variance of 160 sessions.
- Sessions Cancelled: Increased from 69 in 2024 to 104 in 2025, a variance of 35 sessions.
- Participants: Increased from 5,231 in 2024 to 6,125 in 2025, a variance of 894 participants.