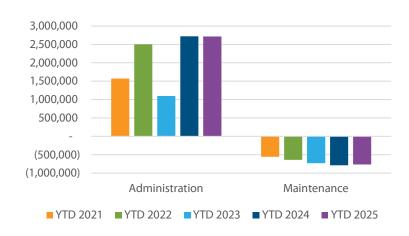

#### 1) Districtwide Operations Statement and Revenue & Expenditure Report (page 54/63)

#### **REVENUE**

|          | 2024YTD   | 2025YTD   |
|----------|-----------|-----------|
| Leagues  | \$81,890  | \$45,189  |
| Programs | \$618,414 | \$571,016 |

Are the YTD 2025 numbers down vs last year primarily a sign up cut off timing issue or other?

Memberships \$338,591 \$389,590 awesome increase. Renovations paying off. Export pick up helped!

#### League Revenue

Hockey league revenue is down from the prior year. This is due to a wide range of factors. We are down a small number of participants, but at fees nearing \$1,500 per player, that will cause a significant impact. We moved back to parent coaches, which gave those individuals a discount on the fee of between 15% and 20%. However, this is offset by Hockey Youth League Wages dropping from nearly \$29,000 in 2024 to just over \$10,000 in 2025. Adult leagues were not offered for the 2024/2025 season due to low registration, but the ice was rented instead which has a much better net profit.

#### **Program Revenue**

The decline is in childcare, with the Kinder-STAR afterschool program being reduced by \$45,000 due to the move to full-day kindergarten at District 15.

2) This falls more into the category of curiosity. In the District Operations Statement, is there a reason Service Fees were so high this time last year?