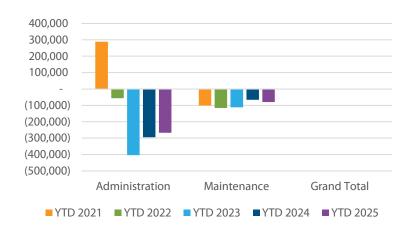

#### 1) Districtwide Operations Statement and Revenue & Expenditure Report (page 54/63)

#### **REVENUE**

|          | 2024YTD   | 2025YTD   |
|----------|-----------|-----------|
| Leagues  | \$81,890  | \$45,189  |
| Programs | \$618,414 | \$571,016 |

Are the YTD 2025 numbers down vs last year primarily a sign up cut off timing issue or other?

Memberships \$338,591 \$389,590 awesome increase. Renovations paying off. Export pick up helped!

#### League Revenue

Hockey league revenue is down from the prior year. This is due to a wide range of factors. We are down a small number of participants, but at fees nearing \$1,500 per player, that will cause a significant impact. We moved back to parent coaches, which gave those individuals a discount on the fee of between 15% and 20%. However, this is offset by Hockey Youth League Wages dropping from nearly \$29,000 in 2024 to just over \$10,000 in 2025. Adult leagues were not offered for the 2024/2025 season due to low registration, but the ice was rented instead which has a much better net profit.

#### **Program Revenue**

The decline is in childcare, with the Kinder-STAR afterschool program being reduced by \$45,000 due to the move to full-day kindergarten at District 15.

2) This falls more into the category of curiosity. In the District Operations Statement, is there a reason Service Fees were so high this time last year?

Fixed Asset Disposal (trade-in or sales price) is recorded as miscellaneous income, which shows up in Service Fees. In this case, the District received \$168,000 from the trade-in of the golf carts.