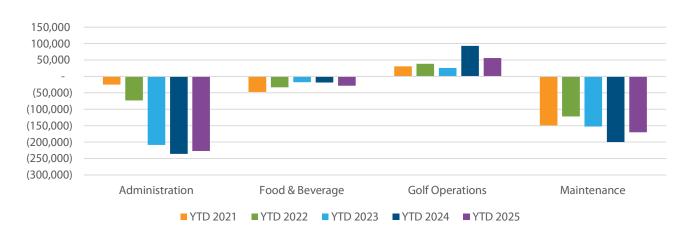

ter than the prior year.

| Variance |
|----------|
| 62,439   |
| 5,005    |
| 4,132    |
| 3,272    |
| 2,354    |
| (1,568)  |
| 879      |
| (753)    |
| (66)     |
| 247      |
|          |

Membership numbers are continuing to increase with 159 additional members since the beginning of the year.

### **Maintenance**

The net expense for the Maintenance department is \$977 greater than the prior year.

| Full Time Wages     | (9,096) |
|---------------------|---------|
| Fica Expense        | (715)   |
| Imrf Expense        | (489)   |
| Part Time Custodian | (308)   |

## **Fund Summary**

The The Club's net revenue is \$140,428 greater than the net revenue from the prior year, excluding capital net revenue is \$65,171 greater than the preceding year.

# **Bridges of Poplar Creek**



## **Administration**

The net expense for the Administration department is \$8,734 less than the prior year.

| Full Time Wages<br>Custodial Wages            | <b>Variance</b><br>13,044<br>(5,270) | The reduction in wages resulted from the pro                                               |
|-----------------------------------------------|--------------------------------------|--------------------------------------------------------------------------------------------|
| Credit Card Processing Fees Business Licenses | (5,270)<br>3,702<br>(3,350)          | of the Director of Facilities to Deputy Director and reclassification to the General Fund. |
| Natural Gas Fica Interfund Transfer           | 3,319<br>2,441                       |