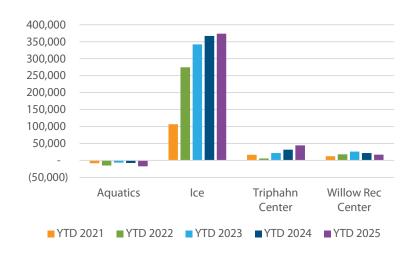

#### League Revenue

Hockey league revenue is down from the prior year. This is due to a wide range of factors. We are down a small number of participants, but at fees nearing \$1,500 per player, that will cause a significant impact. We moved back to parent coaches, which gave those individuals a discount on the fee of between 15% and 20%. However, this is offset by Hockey Youth League Wages dropping from nearly \$29,000 in 2024 to just over \$10,000 in 2025. Adult leagues were not offered for the 2024/2025 season due to low registration, but the ice was rented instead which has a much better net profit.