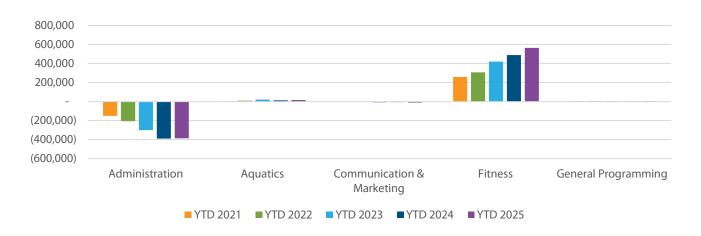

reschool        | (17,414)                                                            |
| General Programs | 7,298                                                               |

## **General Programs**

|                  | Variance |
|------------------|----------|
| General Programs | (12,603) |
| Dance            | (1,684)  |
| Special Events   | (1,984)  |
| Martial Arts     | 3,006    |

# **Youth Programs**

| Varia<br>(89,3<br>th Camps (2,8<br>th Programs (1,9 |
|-----------------------------------------------------|
|-----------------------------------------------------|

# **Fund Summary**

The Recreation Fund's net revenue is \$191,061 greater than the net revenue from the prior year, excluding capital net revenue is \$190,811 greater than the preceding year.

## **The Club**



## **Administration**

The net expense for the Administration department is \$2,616 less than the prior year.

|                          | Variance |                                                                                              |
|--------------------------|----------|----------------------------------------------------------------------------------------------|
| Transfer To Debt Service | (12,500) | The Transfer to Debt Service increased to p                                                  |
| Electricity              | 11,850   | levels.  Electricity and natural gas are timing variances the early board meeting for April. |
| Facility Rentals         | 10,996   |                                                                                              |
| Natural Ga