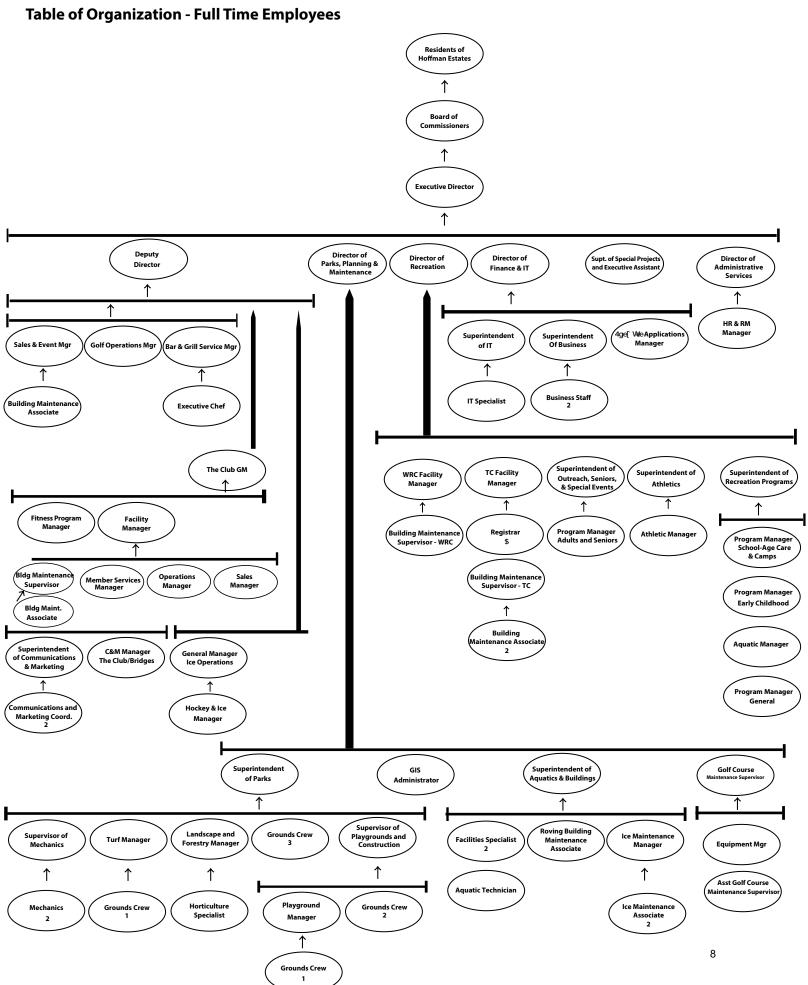

#### **MEMORANDUM M25-046**

**TO:** A&F Committee

FROM: Craig Talsma, Executive Director

Amy Rivas, Director of Administrative Services

**RE:** Organizational Chart

**DATE:** April 22, 2025

#### **Motion:**

Recommend to the full board the approval of the updated organizational chart.

#### **Background:**

As part of the 2025 budget process, the board approved our full-time organizational chart. This chart included the new Program Manager for Seniors/Adults, as well as three new Facility Managers. Also approved as part of the 2025 budget process was the Director of Administrative Services position which would now report to the Executive Director (previously, the Superintendent of HR/Risk Management was reporting to the Deputy Director).

At budget time, we had two Recreation Superintendents reporting to the Director of Recreation. Due to the timing of the restructuring of the Recreation department, one position (the Superintendent of Outreach, Seniors and Special Events) was approved by the Board after the 2025 budget process. Staff in turn decided to not hire the additional business services staff person for this year due to some anticipated future operational changes.

This updated organizational chart also reflects the removal of the two full-time teachers from the Little Stars Childcare program, which will close at the end of May.

#### **Rationale:**

The attached organizational chart is now up to date with all changes, and all positions have been hired.