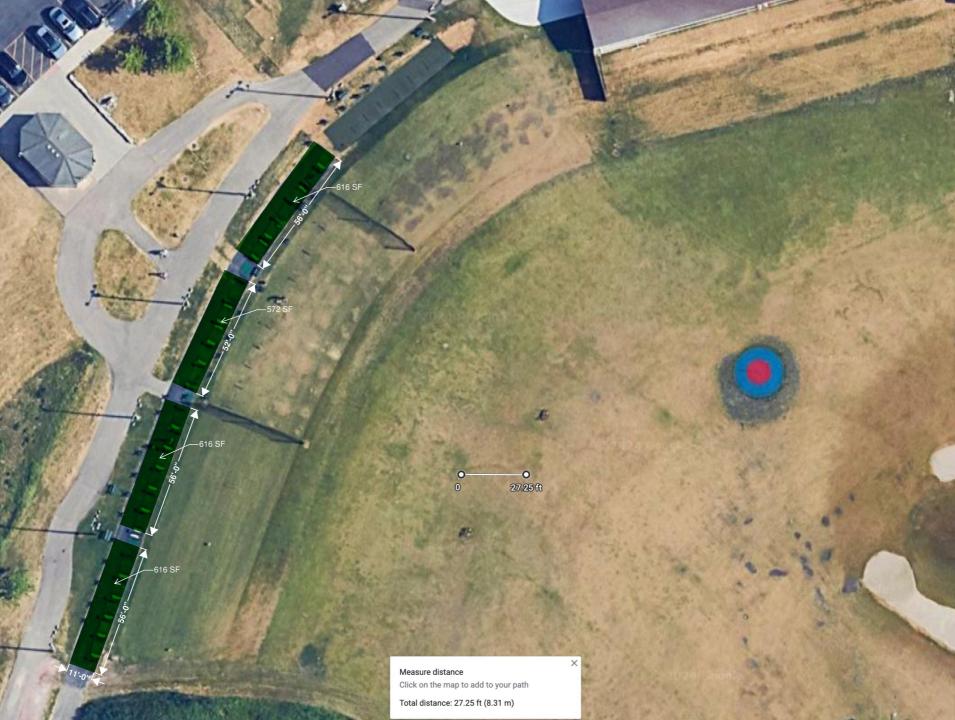

## Bridges of Poplar Creek Country Club Driving Range Artificial Tee Box Renovations

Hoffman Estates Park District is replacing all artificial hitting mats at the driving range with new Pro Drive hitting areas. These new mats are fifty-six feet in length by eleven feet in width. The new system provides a real grass feel when hitting golf balls from the artificial turf and is a permanent structure instead of the movable mats.

Weather dependent, the expected opening date of the new artificial tee boxes is 4/19/2025.