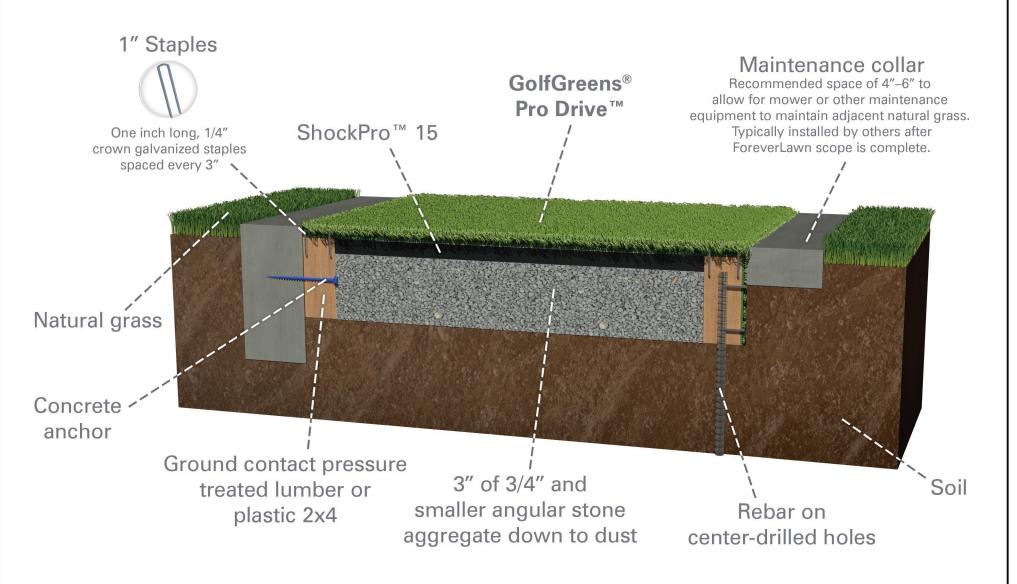

## Bridges of Poplar Creek Country Club Driving Range Artificial Tee Box Renovations

Hoffman Estates Park District is replacing all artificial hitting mats at the driving range with new Pro Drive hitting areas. These new mats are fifty-six feet in length by eleven feet in width. The new system provides a real grass feel when hitting golf balls from the artificial turf and is a permanent structure instead of the movable mats.

## Pro Drive Tee Line System

Tee line installed over aggregate and pad underlayment

866.992.7876 • foreverlawn.com 8007 Beeson St., Louisville, OH 44641

| microsite.caddetails.com/1148 |
|-------------------------------|
|-------------------------------|