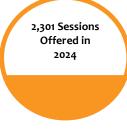

rticipation has increased from the prior year primarily due to an extra week due to a late start for District 15.
- Special Events:
  - o Breakfast with Santa accommodated 60 more guests than in the prior year.
  - o There was a drop in pre-registration for open skate, resulting in more daily fees.
- Golf rounds, Toptracer rounds, and driving range baskets increased significantly over the prior year due to the favorable weather conditions much earlier in the year.
- Visits for The Club and Triphahn Fitness Center are up from the prior year.
- Donations, Grants, and Sponsorships have decreased because of the Developer Donation received from the Seasons at Hoffman Estates Luxury Apartments in 2023.



## **Balanced Scorecard 2024**

Year to Date through December 31

## **ACTIVITIES**









232 Sessions Cancelled in 2023







## **Balanced Scorecard 2024**

Year to Date through December 31



## **MEMBERS AND VISITS**

#### **Total Members** 3,500 3,000 2,500 2,000 1,500 1,000 500 Willow Dog Parks The Club Seascape Triphahn Center Recreation Center 580 488 180 2023 2,919 1,349 966 583 2024 453 3,058 155



#### **OTHER** \$1,800,000 \$1,600,000 \$1,400,000 \$1,200,000 \$1,000,000 \$800,000 \$600,000 \$400,000 \$200,000 \$-Donations, Investment **Daily Admissions Facility Rentals** Grants & Income Sponsorships \$701,618 2023 \$373,906 \$1,354,440 \$580,827 2024 \$366,015 \$1,525,845 \$1,134,635 \$428,724

## **COMMUNICATION & MARKETING**



**FINANCIAL SUMMARY** 

|                                |                               | 1                  |
|---------------------