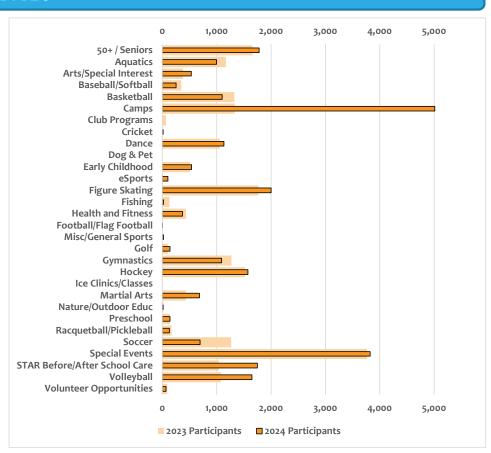

## Some items of note:

- Revenues in total are up substantially over \$1 million dollars from the prior year. Favorable interest rates, the extended golf season, a greater focus on ice rentals and membership increases contributed to revenue increasing by over \$1 million.
- Camp participation has increased from the prior year primarily due to an extra week due to a late start for District 15.
- Special Events:
  - o Breakfast with Santa accommodated 60 more guests than in the prior year.
  - o There was a drop in pre-registration for open skate, resulting in more daily fees.
- Golf rounds, Toptracer rounds, and driving range baskets increased significantly over the prior year due to the favorable weather conditions much earlier in the year.
- Visits for The Club and Triphahn Fitness Center are up from the prior year.
- Donations, Grants, and Sponsorships have decreased because of the Developer Donation received from the Seasons at Hoffman Estates Luxury Apartments in 2023.