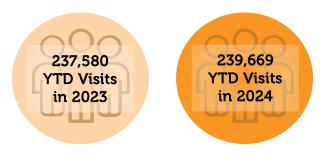

The Balanced Scorecard comparison gives us a broad overview of the District's direction regarding our overall mission, values, and goals. These key components are not being analyzed on a valuation of current budgets or forecasts as much as to the same period in previous years. Those evaluations are provided in the monthly Recreation Committee participation reports and the financial statements in the A&F Committee reports. The Balanced Scorecard reports year-to-date numbers and compares these numbers to the previous year for the same period.