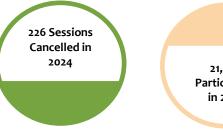

prior year primarily due to an extra week due to a late start for District 15.
- Special Events:
  - o Breakfast with Santa accommodated 60 more guests than in the prior year.
  - o There was a drop in pre-registration for open skate, resulting in more daily fees.
- Golf rounds, Toptracer rounds, and driving range baskets increased significantly over the prior year due to the favorable weather conditions much earlier in the year.
- Visits for The Club and Triphahn Fitness Center are up from the prior year.
- Donations, Grants, and Sponsorships have decreased because of the Developer Donation received from the Seasons at Hoffman Estates Luxury Apartments in 2023.



## **Balanced Scorecard 2024**

Year to Date through December 31

## **ACTIVITIES**









232 Sessions Cancelled in 2023







## **Balanced Scorecard 2024**

Year to Date through December 31



## **MEMBERS AND VISITS**

#### **Total Members** 3,500 3,000 2,500 2,000 1,500 1,000 500 Willow Dog Parks The Club Seascape Triphahn Center Recreation Center 580 488 180 2023 2,919 1,349 966 583 2024 453 3,058 155



#### **OTHER** \$1,800,000 \$1,600,000 \$1,400,000 \$1,200,000 \$1,000,000 \$800,000 \$600,000 \$400,000 \$200,000 \$-Donations, Investment **Daily Admissions Facility Rentals** Grants & Income Sponsorships \$701,618 2023 \$373,906 \$1,354,440 \$580,827 2024 \$366,015 \$1,525,845 \$1,134,635 \$428,724

## **COMMUNICATION & MARKETING**



**FINANCIAL SUMMARY** 

|                                |                               | 1                  |
|--------------------------------|----------------------