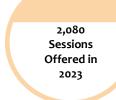

participation has increased from the prior year primarily due to an extra week due to a late start for District 15.
- Special Events:
  - o Breakfast with Santa accommodated 60 more guests than in the prior year.
  - o There was a drop in pre-registration for open skate, resulting in more daily fees.
- Golf rounds, Toptracer rounds, and driving range baskets increased significantly over the prior year due to the favorable weather conditions much earlier in the year.
- Visits for The Club and Triphahn Fitness Center are up from the prior year.
- Donations, Grants, and Sponsorships have decreased because of the Developer Donation received from the Seasons at Hoffman Estates Luxury Apartments in 2023.



## **Balanced Scorecard 2024**

Year to Date through December 31

## **ACTIVITIES**









232 Sessions Cancelled in 2023







## **Balanced Scorecard 2024**

Year to Date through December 31



## **MEMBERS AND VISITS**

#### **Total Members** 3,500 3,000 2,500 2,000 1,500 1,000 500 Willow Dog Parks The Club Seascape Triphahn Center Recreation Center 580 488 180 2023 2,919 1,349 966 583 2024 453 3,058 155



#### **OTHER** \$1,800,000 \$1,600,000 \$1,400,000 \$1,200,000 \$1,000,000 \$800,000 \$600,000 \$400,000 \$200,000 \$-Donations, Investment **Daily Admissions Facility Rentals** Grants & Income Sponsorships \$701,618 2023 \$373,906 \$1,354,440 \$580,827 2024 \$366,015 \$1,525,845 \$1,134,635 \$428,724

## **COMMUNICATION & MARKETING**



**FINANCIAL SUMMARY** 

|                                |                               | 1                  |
|-------------------