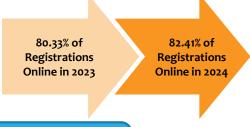

The Balanced Scorecard comparison gives us a broad overview of the District's direction regarding our overall mission, values, and goals. These key components are not being analyzed on a valuation of current budgets or forecasts as much as to the same period in previous years. Those evaluations are provided in the monthly Recreation Committee participation reports and the financial statements in the A&F Committee reports. The Balanced Scorecard reports year-to-date numbers and compares these numbers to the previous year for the same period.