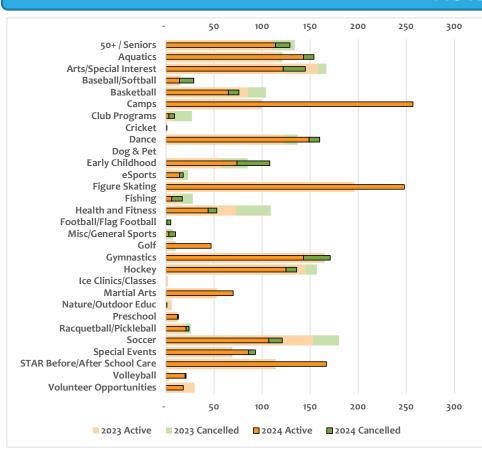

## Some items of note:

- Revenues in total are up substantially over \$1 million dollars from the prior year. Favorable interest rates, the extended golf season, a greater focus on ice rentals and membership increases contributed to revenue increasing by over \$1 million.
- Camp participation has increased from the prior year primarily due to an extra week due to a late start for District 15.
- Special Events:
  - o Breakfast with Santa accommodated 60 more guests than in the prior year.
  - o There was a drop in pre-registration for open skate, resulting in more daily fees.
- Golf rounds, Toptracer rounds, and driving range baskets increased significantly over the prior year due to the favorable weather conditions much earlier in the year.
- Visits for The Club and Triphahn Fitness Center are up from the prior year.
- Donations, Grants, and Sponsorships have decreased because of the Developer Donation received from the Seasons at Hoffman Estates Luxury Apartments in 2023.

## **ACTIVITIES**

232 Sessions Cancelled in 2023