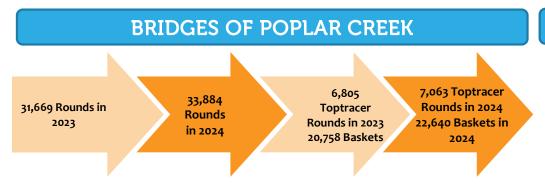

## Some items of note:

- Revenues in total are up substantially over \$1 million dollars from the prior year. Favorable interest rates, the extended golf season, a greater focus on ice rentals and membership increases contributed to revenue increasing by over \$1 million.
- Camp participation has increased from the prior year primarily due to an extra week due to a late start for District 15.
- Special Events:
  - o Breakfast with Santa accommodated 60 more guests than in the prior year.
  - o There was a drop in pre-registration for open skate, resulting in more daily fees.
- Golf rounds, Toptracer rounds, and driving range baskets increased significantly over the prior year due to the favorable weather conditions much earlier in the year.
- Visits for The Club and Triphahn Fitness Center are up from the prior year.
- Donations, Grants, and Sponsorships have decreased because of the Developer Donation received from the Seasons at Hoffman Estates Luxury Apartments in 2023.