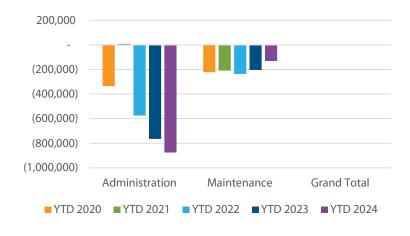

Motion to recommend to the full board the approval of the District Wide Operations Statement, Revenue and Expenditure Report and Financial Statement Analysis as presented.

- 7. COMMITTEE MEMBER COMMENTS
- 8. ADJOURNMENT