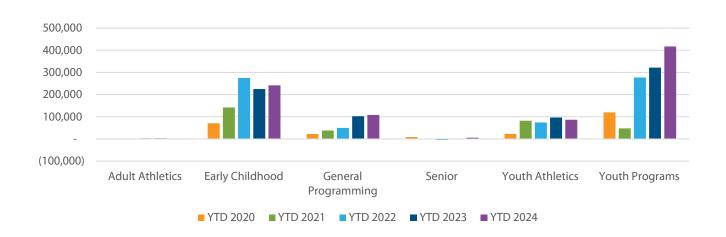

|    |
| Fica Expense           | 3,629                                                                     |    |



#### Ice Arena

The net revenue for the Ice Arena department is \$116,139 greater than the prior year.

|                             | Variance |
|-----------------------------|----------|
| <b>Hockey Youth Leagues</b> | 39,661   |
| Rentals                     | 83,712   |
| Concession Sales/Rental     | 1,462    |
| Figure Skating Lessons      | 14,196   |
| Hockey Lessons              | (10,203) |
|                             |          |

Ice rentals have increased as we have attracted additional tournaments to the rink.

Hockey leagues and figure skating lessons had a fee increase to reflect the increased cost due to inflation.



# **Early Childhood Programs**

|                         | Variance The increase to Preschool revenue is primarily due to the  |
|-------------------------|---------------------------------------------------------------------|
| Lsc                     | (3,927) extended care added to the program at the Willow Recreation |
| Preschool               | <sup>26,444</sup> Center.                                           |
| <b>General Programs</b> | (1,696)                                                             |

### **General Programs**

|                  | Variance | General Programs includes the HOTT Theater program    |
|------------------|----------|-------------------------------------------------------|
| General Programs | 17,570   | which has proven to be extremely popular.