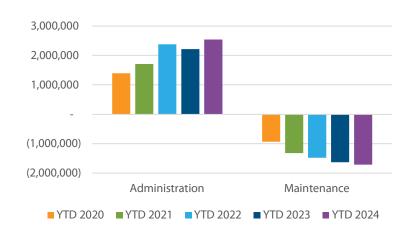

Motion to recommend to the full board the approval of the District Wide Operations Statement, Revenue and Expenditure Report and Financial Statement Analysis as presented.

- 7. COMMITTEE MEMBER COMMENTS
- 8. ADJOURNMENT