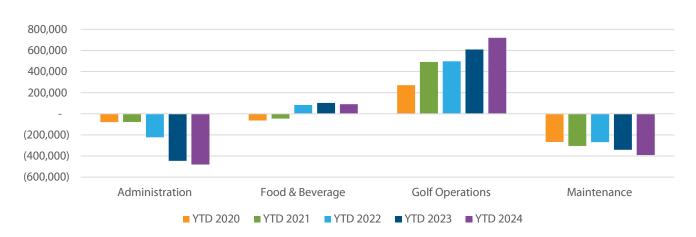

|
| Maintenance & Repairs         | 3,514    |            |
| Contractual Cardio Tennis Rev | (2,515)  |            |
| Group Excercise Wages         | (2,248)  |            |
| Insurance Membership Fees     | 2,039    |            |
| Supplies & Equipment          | (1,042)  |            |

### Maintenance

The net expense for the Maintenance department is \$7,329 greater than the prior year.

| Part Time Custodian   | (6,652) |
|-----------------------|---------|
| Fica Expense          | (509)   |
| Imrf Expense          | (168)   |
| Maintenance & Repairs | -       |

### **Fund Summary**

The The Club's net revenue is \$81,259 less than the net revenue from the prior year, excluding capital net revenue is \$167,560 less than the preceding year.

# **Bridges of Poplar Creek**



#### **Administration**

The net expense for the Administration department is \$34,969 greater than the prior year.

| Variance |
|----------|
| (54,000) |
| 43,999   |
| (15,234) |
| (12,504) |
| (7,637)  |
| 6,361    |
|          |

The Transfer to Debt Service increased to pre-covid levels.

Staffing costs split among funds were eliminated for 2024 by moving these costs to the General Fund. The Administration Charge is to cover these additional costs in the General Fund.

### Food & Beverage

The net revenue for the Food & Beverage department is \$12,856 less than the prior year.

|            | Variance |
|------------|----------|
| Food       | 17,205   |
| Payroll    | (29,079) |
| Beverage   | (2,163)  |
| Gratuities | 8,801    |
| Rentals    | (5,835)  |

The variances are relate