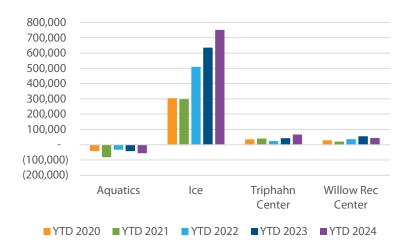

d with a .003 increase in cost per kWh.

### **Maintenance**

The net expense for the Maintenance department is \$73,170 greater than the prior year.

|                        | Variance _                                                                |    |
|------------------------|---------------------------------------------------------------------------|----|
| <b>Full Time Wages</b> | 42,407 Full time wages and health insurance decreased due to the          |    |
| Health Insurance       | 17,979 incorrect classification of staff in 2023 that was corrected later | in |
| Part Time Wages        | 7,610 the year.                                                           |    |
| Fica Expense           | 3,629                                                                     |    |



#### Ice Arena

The net revenue for the Ice Arena department is \$116,139 greater than the prior year.

|                             | Variance |
|-----------------------------|----------|
| <b>Hockey Youth Leagues</b> | 39,661   |
| Rentals                     | 83,712   |
| Concession Sales/Rental     | 1,462    |
| Figure Skating Lessons      | 14,196   |
| Hockey Lessons              | (10,203) |
|                             |          |

Ice rentals have increased as we have attracted additional tournaments to the rink.

Hockey leagues and figure skating lessons had a fee increase to reflect the increased cost due to inflation.



# **Early Childhood Programs**

|                         | Variance The increase to Preschool revenue is primarily due to the  |
|---------------------