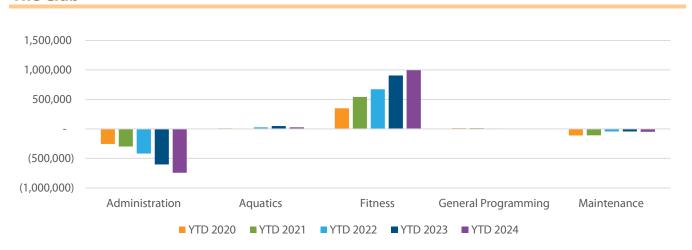

s proven to be extremely popular.             |
| Dance            | 1,969    |                                                       |
| Special Events   | (9,108)  | Special Events is down due to the change in format of |
| Gymnastics       | (525)    | the Parent/Child Dances. As opposed to separate       |
|                  |          | dances, the events were combined to a single dance    |

to be more inclusive.

### **Youth Programs**

Participation from Youth Programs and Camps are consistent with the prior year. There was some reclassification between the two departments.

### **Fund Summary**

The Recreation Fund's net revenue is \$376,250 greater than the net revenue from the prior year, excluding capital net revenue is \$230,501 greater than the preceding year.

### The Club



### **Administration**

The net expense for the Administration department is \$140,847 greater than the prior year.

|                                                                | Variance                       |                                                                                                                                                                                        |
|----------------------------------------------------------------|--------------------------------|----------------------------------------------------------------------------------------------------------------------------------------------------------------------------------------|
| Transfer To Debt Service Administration Charge Full Time Wages | (75,000)<br>(75,000)<br>13.967 | The Transfe