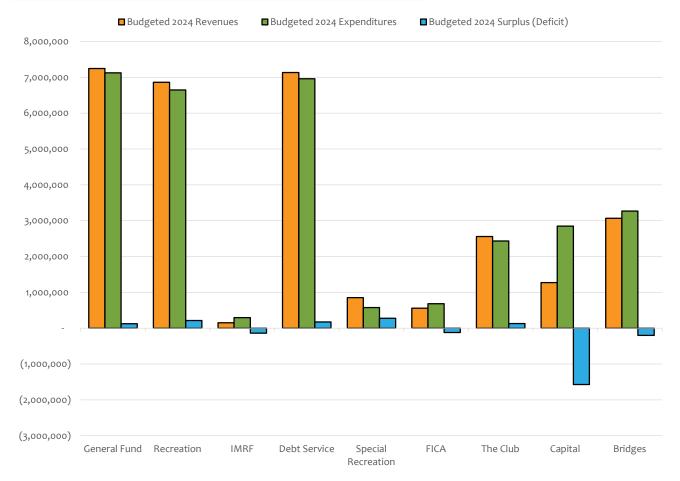

## 2024 Proposed Budget 2024 Profit and Loss Summary

| Fund               | Budgeted 2024<br>Revenues | Budgeted 2024<br>Expenditures | Budgeted 2024<br>Surplus (Deficit) |
|--------------------|---------------------------|-------------------------------|------------------------------------|
| General Fund       | 7,246,598                 | 7,123,598                     | 123,000                            |
| Recreation         | 6,863,097                 | 6,648,097                     | 215,000                            |
| IMRF               | 152,986                   | 292,986                       | (140,000)                          |
| Debt Service       | 7,134,777                 | 6,959,777                     | 175,000                            |
| Special Recreation | 851,456                   | 574,456                       | 277,000                            |
| FICA               | 559,742                   | 682,742                       | (123,000)                          |
| The Club           | 2,558,757                 | 2,430,757                     | 128,000                            |
| Capital            | 1,274,340                 | 2,847,340                     | (1,573,000)                        |
| Bridges            | 3,066,227                 | 3,266,227                     | (200,000)                          |
| Total              | 29,707,980                | 30,825,980                    | (1,118,000)                        |