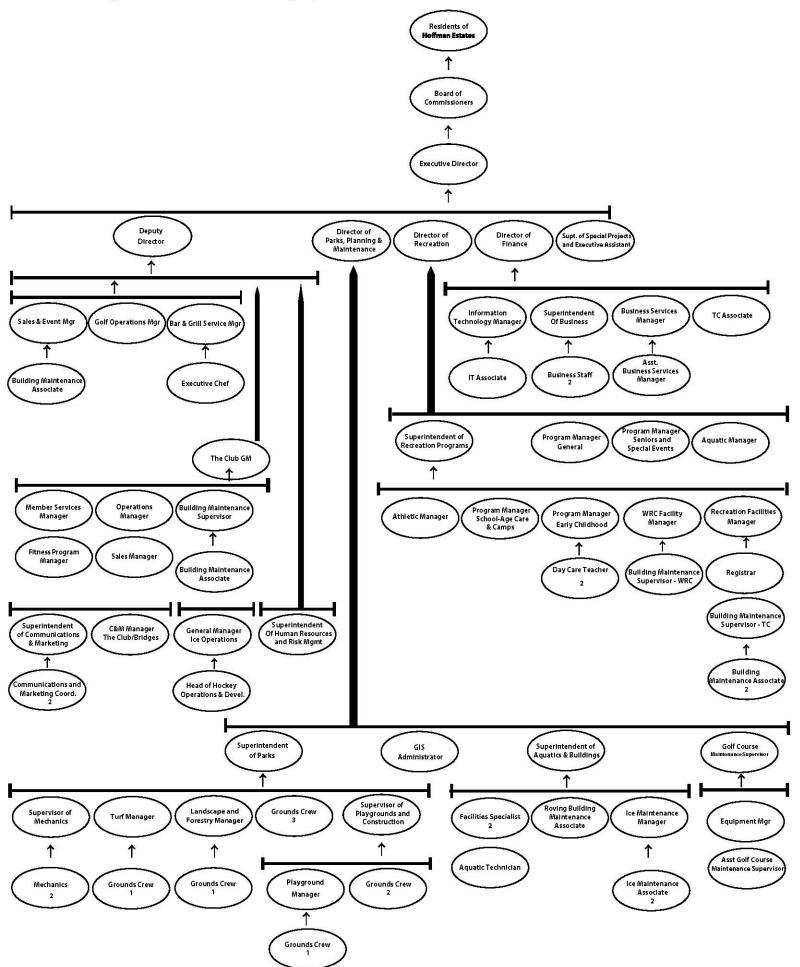

Staff will initially highlight the budget overview and the factors upon which the budget was formulated. The attached support documentation (organization chart) will also be reviewed and discussed as required. The salary ranges for 2024 were adjusted for inflation.

### 7. Personnel

The 2024 proposed budget includes 77 full-time employees, the same as the budget for 2023. There are also two Permanent Part-Time employees (1500 hours and insurance benefits): the BPC Sous Chef and the Ice Figure Skating Manager. Significant restructuring has occurred in 2023 and will continue in 2024. A revised organizational structure that reflects these changes is attached for approval as part of the 2024 budget. A proposed 4% salary pool with an additional 1.5% discretionary pool is included in the budget.

The only significant proposed change is to make the PT1 (30 hours/week) C&M graphic artist into a full-time position. This will provide two lower-level C&M staff to complement the Supt of C&M and the C&M Manager of Facilities.

The entire C&M Department, including Brian Wright (C&M Manager for The Club and Bridges) will now fall under the Admin department fund (01).

Many workers have permanently left the workforce, and the national quit rate has declined from a high of 3% to 2.3%. Attracting and retaining employees remains challenging, especially in key fields for the District.

Brian Bechtold has been named Deputy Director and his salary is in Fund 01 with interfund charges to Gold and The Club for their share. He will continue to oversee Bridges at Poplar Creek, The Club at Prairie Stone, Ice Operations, and Communications & Marketing, and will add the Superintendent of Human Resources to his direct reports. TC and WRC Facilities will now fall under Director of Recreation Karrie Miletic.