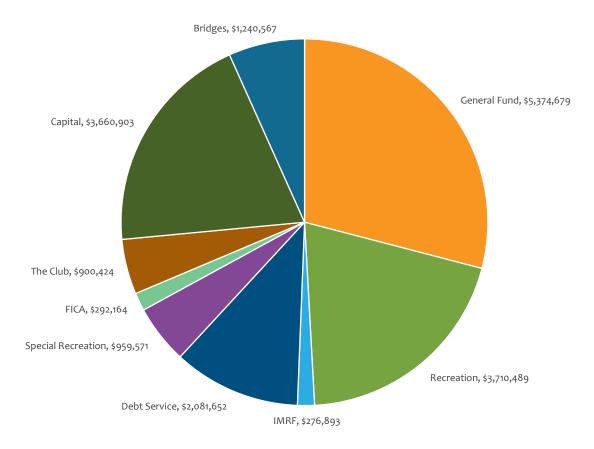

## 2024 Proposed Budget 2023 Fund Balance Summary

| Fund               | January 01, 2023<br>Fund Balance | Projected 2023<br>Net Income<br>(Loss) Excluding<br>Capital and D/S | Projected 2023<br>Capital and D/S<br>Expenditures | Projected 2023<br>Net Income<br>(Loss) | Budgeted 2023<br>Net Income<br>(Loss) | Projected<br>December 31,<br>2023 Fund<br>Balance |
|--------------------|----------------------------------|---------------------------------------------------------------------|---------------------------------------------------|----------------------------------------|---------------------------------------|---------------------------------------------------|
| General Fund       | 4,894,195                        | 1,018,064                                                           | 537,580                                           | 480,484                                | 75,000                                | 5,374,679                                         |
| Recreation         | 3,123,252                        | 1,660,503                                                           | 1,073,266                                         | 587,237                                | 111,091                               | 3,710,489                                         |
| IMRF               | 469,839                          | (192,946)                                                           | -                                                 | (192,946)                              | (186,910)                             | 276,893                                           |
| Debt Service       | 1,853,845                        | 34,958,358                                                          | 34,730,551                                        | 227,807                                | -                                     | 2,081,652                                         |
| Special Recreation | 872,926                          | 292,618                                                             | 205,973                                           | 86,645                                 | 55,000                                | 959,571                                           |
| FICA               | 227,986                          | 64,178                                                              | -                                                 | 64,178                                 | 15,592                                | 292,164                                           |
| The Club           | 427,146                          | 547,007                                                             | 73,729                                            | 473,278                                | -                                     | 900,424                                           |
| Capital            | 2,839,753                        | 3,158,122                                                           | 2,336,972                                         | 821,150                                | 606,000                               | 3,660,903                                         |
| Bridges            | 1,068,954                        | 357,749                                                             | 186,136                                           | 171,613                                | 11,000                                | 1,240,567                                         |
| Total              | 15,777,896                       | 41,863,653                                                          | 39,144,207                                        | 2,719,446                              | 686,773                               | 18,497,342                                        |

Projected December 31, 2023 Fund Balance