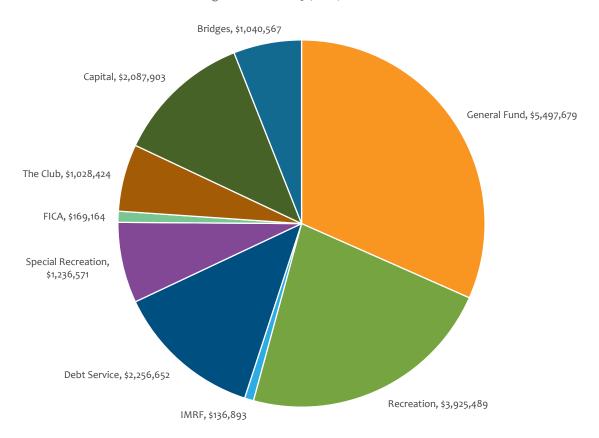

## 2024 Proposed Budget 2024 Fund Balance Summary

| Fund               | Projected<br>January 01, 2024<br>Fund Balance | Budgeted 2024<br>Net Income<br>(Loss) Excluding<br>Capital and D/S | Budgeted 2024<br>Capital and D/S<br>Expenditures | Budgeted 2024<br>Net Income<br>(Loss) | Budgeted<br>December 31,<br>2024 Fund<br>Balance |
|--------------------|-----------------------------------------------|--------------------------------------------------------------------|--------------------------------------------------|---------------------------------------|--------------------------------------------------|
| General Fund       | 5,374,679                                     | 892,400                                                            | 769,400                                          | 123,000                               | 5,497,679                                        |
| Recreation         | 3,710,489                                     | 1,082,685                                                          | 867,685                                          | 215,000                               | 3,925,489                                        |
| IMRF               | 276,893                                       | (140,000)                                                          | -                                                | (140,000)                             | 136,893                                          |
| Debt Service       | 2,081,652                                     | 8,015,894                                                          | 7,840,894                                        | 175,000                               | 2,256,652                                        |
| Special Recreation | 959,571                                       | 427,000                                                            | 150,000                                          | 277,000                               | 1,236,571                                        |
| FICA               | 292,164                                       | (123,000)                                                          | -                                                | (123,000)                             | 169,164                                          |
| The Club           | 900,424                                       | 233,000                                                            | 105,000                                          | 128,000                               | 1,028,424                                        |
| Capital            | 3,660,903                                     | 134,350                                                            | 1,707,350                                        | (1,573,000)                           | 2,087,903                                        |
| Bridges            | 1,240,567                                     | 131,576                                                            | 331,576                                          | (200,000)                             | 1,040,567                                        |
| Total              | 18,497,342                                    | 10,653,905                                                         | 11,771,905                                       | (1,118,000)                           | 17,379,342                                       |

Budgeted December 31, 2024 Fund Balance