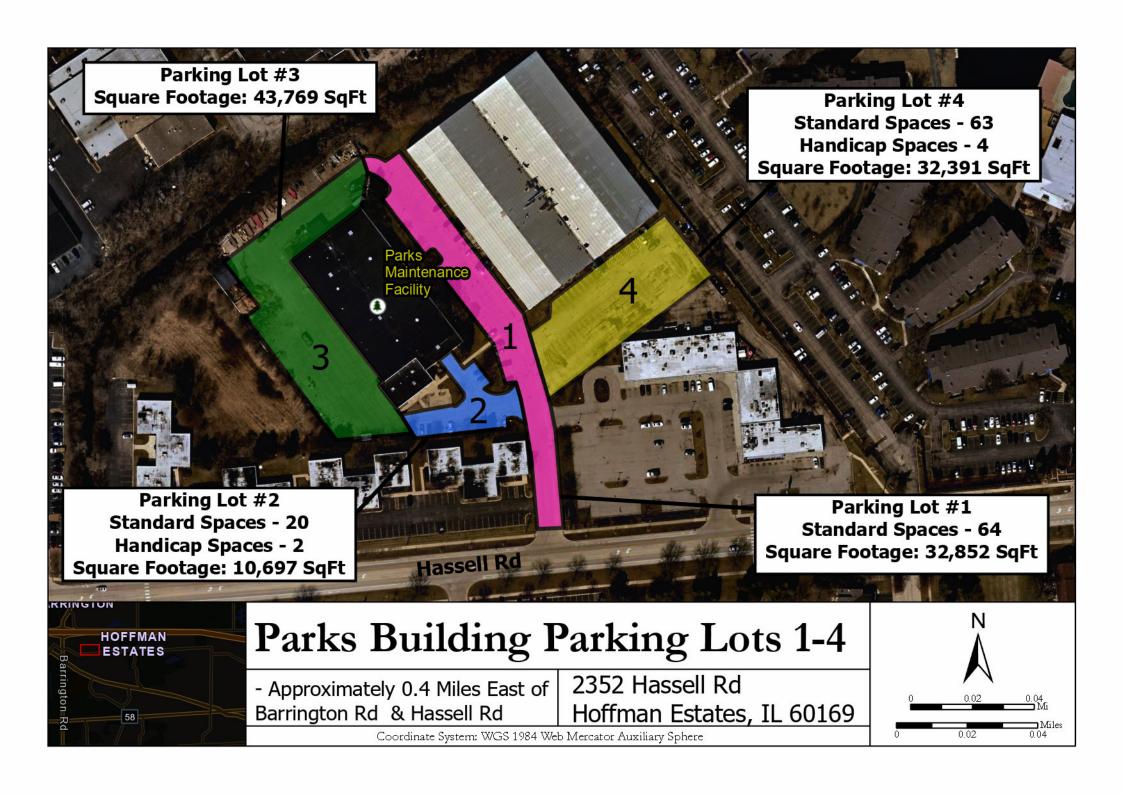

## South Ridge North Parking Lot

-Across from 1255 Freeman -West of Mumford & Freeman 1450 Freeman Rd Hoffman Estates, IL 60192

Coordinate System: WGS 1984 Web Mercator Auxiliary Sphere





## Triphahn Center Parking Lot

-South end of Huntington Blvd -South of Huntington & Higgins

Barrington-Rd

58

1685 W Higgins Rd Hoffman Estates, IL 60169

Coordinate System: WGS 1984 Web Mercator Auxiliary Sphere











## Willow Rec. Center Parking Lot

-West of Lexington & Sycamore 3600 Lexington Dr.

- North of Algonquin & Lexington Hoffman Estates. IL 60192

Coordinate System: WGS 1984 Web Mercator Auxiliary Sphere