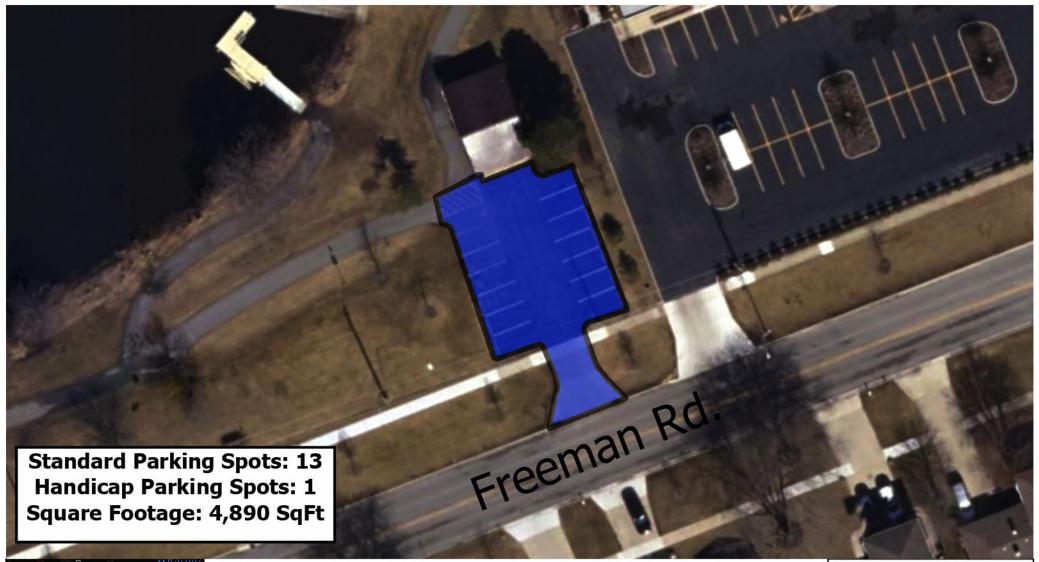

## South Ridge North Parking Lot

-Across from 1255 Freeman -West of Mumford & Freeman 1450 Freeman Rd Hoffman Estates, IL 60192

Coordinate System: WGS 1984 Web Mercator Auxiliary Sphere