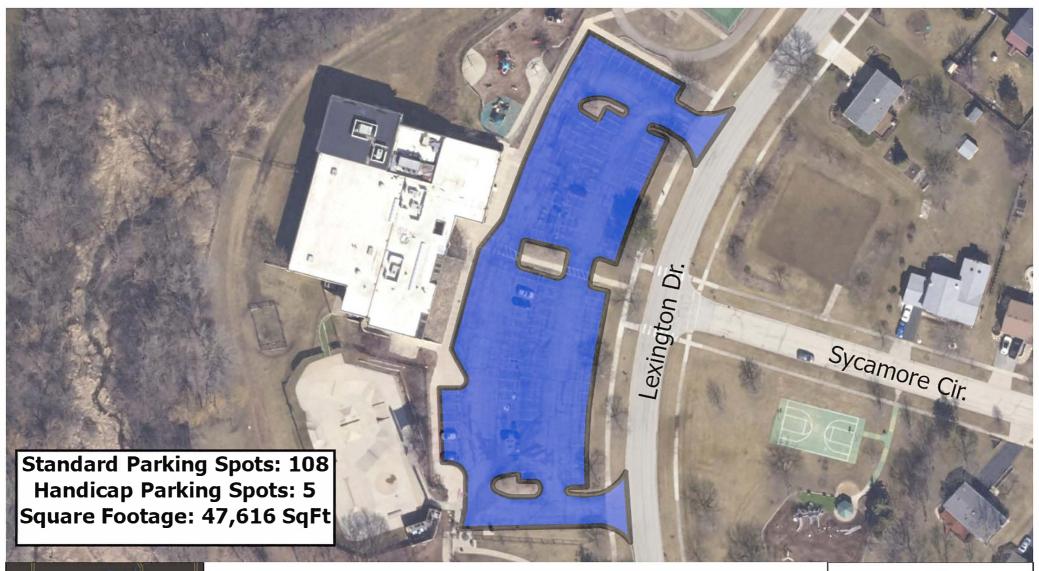

## Willow Rec. Center Parking Lot

-West of Lexington & Sycamore 3600 Lexington Dr.

- North of Algonquin & Lexington Hoffman Estates. IL 60192

Coordinate System: WGS 1984 Web Mercator Auxiliary Sphere