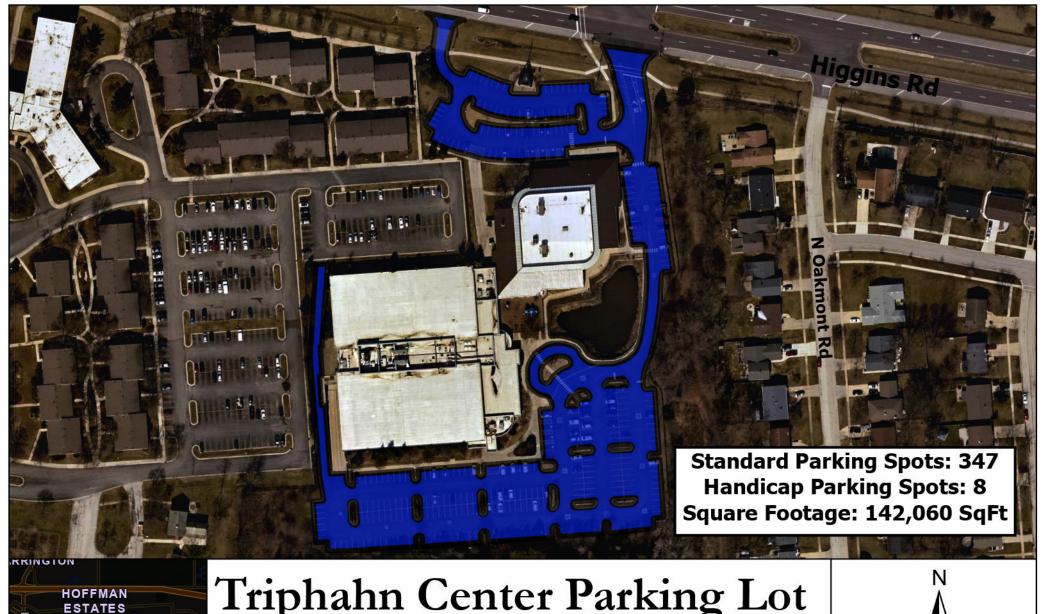

## Triphahn Center Parking Lot

-South end of Huntington Blvd -South of Huntington & Higgins

Barrington-Rd

58

1685 W Higgins Rd Hoffman Estates, IL 60169

Coordinate System: WGS 1984 Web Mercator Auxiliary Sphere