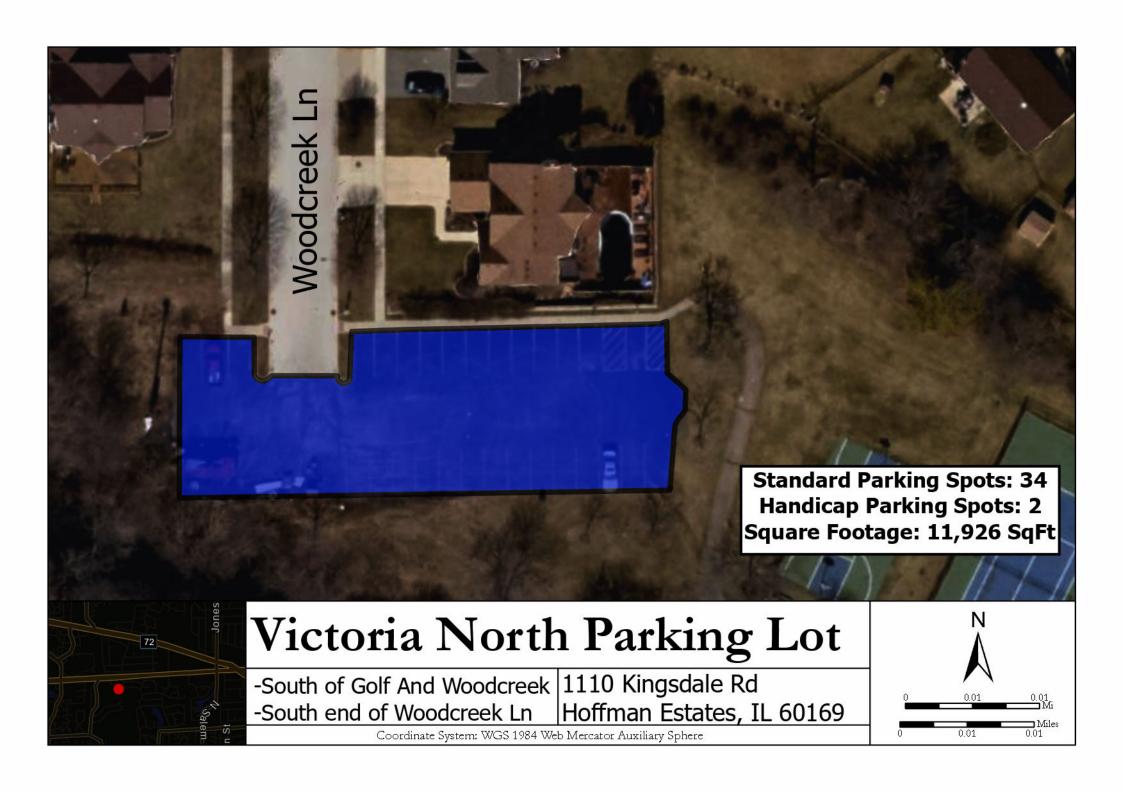

## South Ridge North Parking Lot

-Across from 1255 Freeman -West of Mumford & Freeman 1450 Freeman Rd Hoffman Estates, IL 60192

Coordinate System: WGS 1984 Web Mercator Auxiliary Sphere





## Triphahn Center Parking Lot

-South end of Huntington Blvd -South of Huntington & Higgins

Barrington-Rd

58

1685 W Higgins Rd Hoffman Estates, IL 60169

Coordinate System: WGS 1984 Web Mercator Auxiliary Sphere











## Willow Rec. Center Parking Lot

-West of Lexington & Sycamore 3600 Lexington Dr.

- North of Algonquin & Lexington Hoffman Estates. IL 60192

Coordinate System: WGS 1984 Web Mercator Auxiliary Sphere