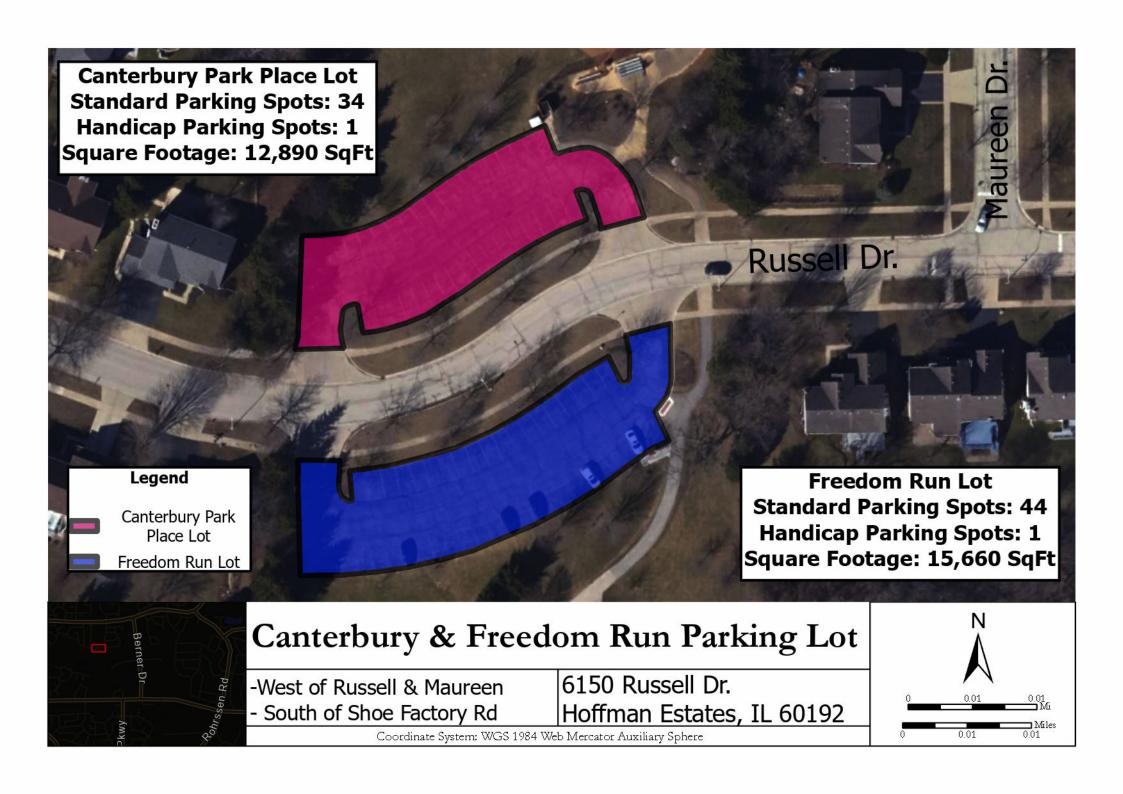

## South Ridge North Parking Lot

-Across from 1255 Freeman -West of Mumford & Freeman 1450 Freeman Rd Hoffman Estates, IL 60192

Coordinate System: WGS 1984 Web Mercator Auxiliary Sphere





## Triphahn Center Parking Lot

-South end of Huntington Blvd -South of Huntington & Higgins

Barrington-Rd

58

1685 W Higgins Rd Hoffman Estates, IL 60169

Coordinate System: WGS 1984 Web Mercator Auxiliary Sphere











## Willow Rec. Center Parking Lot

-West of Lexington & Sycamore 3600 Lexington Dr.

- North of Algonquin & Lexington Hoffman Estates. IL 60192

Coordinate System: WGS 1984 Web Mercator Auxiliary Sphere