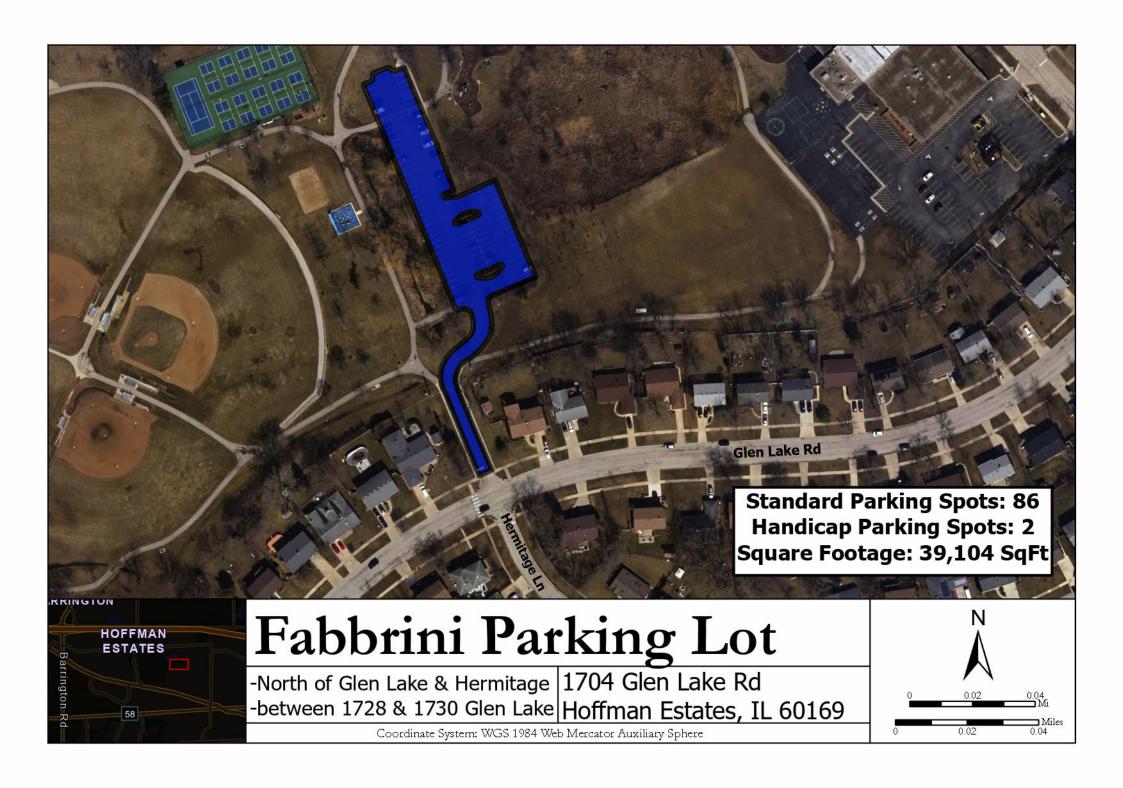

## South Ridge North Parking Lot

-Across from 1255 Freeman -West of Mumford & Freeman 1450 Freeman Rd Hoffman Estates, IL 60192

Coordinate System: WGS 1984 Web Mercator Auxiliary Sphere





## Triphahn Center Parking Lot

-South end of Huntington Blvd -South of Huntington & Higgins

Barrington-Rd

58

1685 W Higgins Rd Hoffman Estates, IL 60169

Coordinate System: WGS 1984 Web Mercator Auxiliary Sphere











## Willow Rec. Center Parking Lot

-West of Lexington & Sycamore 3600 Lexington Dr.

- North of Algonquin & Lexington Hoffman Estates. IL 60192

Coordinate System: WGS 1984 Web Mercator Auxiliary Sphere