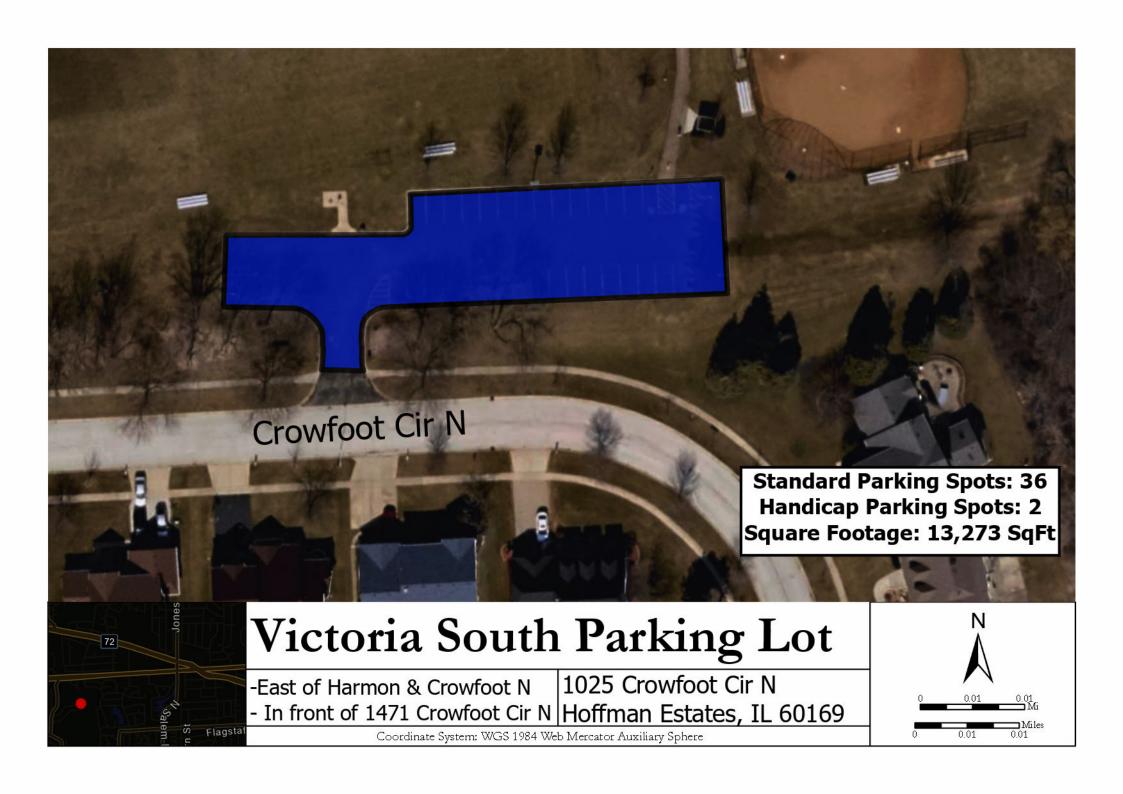

## South Ridge North Parking Lot

-Across from 1255 Freeman -West of Mumford & Freeman 1450 Freeman Rd Hoffman Estates, IL 60192

Coordinate System: WGS 1984 Web Mercator Auxiliary Sphere





## Triphahn Center Parking Lot

-South end of Huntington Blvd -South of Huntington & Higgins

Barrington-Rd

58

1685 W Higgins Rd Hoffman Estates, IL 60169

Coordinate System: WGS 1984 Web Mercator Auxiliary Sphere











## Willow Rec. Center Parking Lot

-West of Lexington & Sycamore 3600 Lexington Dr.

- North of Algonquin & Lexington Hoffman Estates. IL 60192

Coordinate System: WGS 1984 Web Mercator Auxiliary Sphere