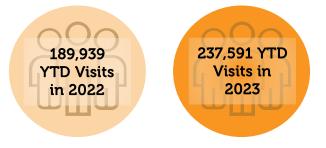

Some items of note:

- The decrease in hockey sessions and participation reflects the transition of private lessons to a facility rental similar to how the figure skating private lessons operate.
- Camps had a decline in offerings and participation. Camps were previously offered with a before care option and an aftercare option for each session. As most parents needed the extended care, this was built into 2023 camps resulting in a reduction to a third of prior programs and participants in the largest camps.
- There was a change in the Youth Soccer registration process to ages instead of all times and locations, significantly reducing the number of activities while still accommodating the same number of players.
- The parent-child dances returned this year, and there was a well-attended special event at the pool, increasing the participation in Special Events.
- Golf rounds, Toptracer rounds, and driving range baskets increased significantly over the prior year.
- Visits for all three of the District's Fitness Centers are up from the prior year.
- Daily Admissions for Open Skates and Drop-In Hockey have increased over the prior year. Daily passes for The Club have also grown to surpass even pre-Covid numbers.
- Facility Rentals have increased from the prior year. Much of the increase is due to the Covid restrictions in early 2022, although Ice Rental has increased from a shift in revenue for private lessons.
- Investment income will continue to exceed the prior year as interest rates increase.