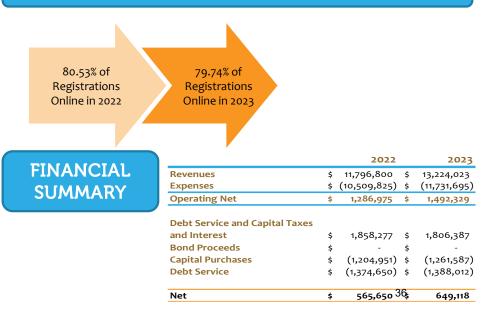

for The Club have also grown to surpass even pre-Covid numbers.
- Facility Rentals have increased from the prior year. Much of the increase is due to the Covid restrictions in early 2022, although Ice Rental has increased from a shift in revenue for private lessons.
- Investment income will continue to exceed the prior year as interest rates increase.

# **boffman estates** park district

# **Balanced Scorecard 2023**

Year to Date through September 30

## **ACTIVITIES**



# line states park district

# Balanced Scorecard 2023

Year to Date through September 30

# 25,991 Rounds in 2022 27,322 Rounds in 2023 3,170 Toptracer Rounds in 2022 12,386 Baskets in 2023 5,262 Toptracer Rounds in 2023 19,252 Baskets in 2023

## MEMBERS AND VISITS







## OTHER



## **COMMUNICATION & MARKETING**



## **HOFFMAN ESTATES PARK DISTRICT MEMORANDUM NO 23-098**

| TO:   | A&F Committee                                        |
|-------|------------------------------------------------------|
| FROM: | Craig Talsma, Executive Director                     |
|       | Nicole Hopkins, Director of Finance & Administration |
| RE:   | November A&F Board Report                            |
| DATE: | November 28, 2023                                    |
|       |                                                      |

## Motion:

Forward the November Administration & Finance Report to be included in the November Executive Director's Report for Board approval.

## **Finance/Administration:**

- Added questions to rentals to aid supervisors and maintenance staff
  - Added questions for Contractual