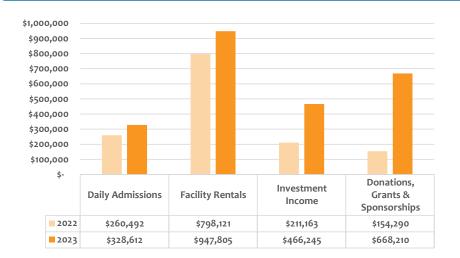

Some items of note:

- The decrease in hockey sessions and participation reflects the transition of private lessons to a facility rental similar to how the figure skating private lessons operate.
- Camps had a decline in offerings and participation. Camps were previously offered with a before care option and an aftercare option for each session. As most parents needed the extended care, this was built into 2023 camps resulting in a reduction to a third of prior programs and participants in the largest camps.
- There was a change in the Youth Soccer registration process to ages instead of all times and locations, significantly reducing the number of activities while still accommodating the same number of players.
- The parent-child dances returned this year, and there was a well-attended special event at the pool, increasing the participation in Special Events.
- Golf rounds, Toptracer rounds, and driving range baskets increased significantly over the prior year.
- Visits for all three of the District's Fitness Centers are up from the prior year.
- Daily Admissions for Open Skates and Drop-In Hockey have increased over the prior year. Daily passes for The Club have also grown to surpass even pre-Covid numbers.
- Facility Rentals have increased from the prior year. Much of the increase is due to the Covid restrictions in early 2022, although Ice Rental has increased from a shift in revenue for private lessons.
- Investment income will continue to exceed the prior year as interest rates increase.