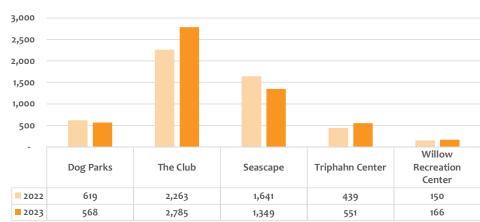

Some items of note:

- The decrease in hockey sessions and participation reflects the transition of private lessons to a facility rental similar to how the figure skating private lessons operate.
- Camps had a decline in offerings and participation. Camps were previously offered with a before care option and an aftercare option for each session. As most parents needed the extended care, this was built into 2023 camps resulting in a reduction to a third of prior programs and participants in the largest camps.
- There was a change in the Youth Soccer registration process to ages instead of all times and locations, significantly reducing the number of activities while still accommodating the same number of players.
- The parent-child dances returned this year, and there was a well-attended special event at the pool, increasing the participation in Special Events.
- Golf rounds, Toptracer rounds, and driving range baskets increased significantly over the prior year.
- Visits for all three of the District's Fitness Centers are up from the prior year.
- Daily Admissions for Open Skates and Drop-In Hockey have increased over the prior year. Daily passes for The Club have also grown to surpass even pre-Covid numbers.
- Facility Rentals have increased from the prior year. Much of the increase is due to the Covid restrictions in early 2022, although Ice Rental has increased from a shift in revenue for private lessons.
- Investment income will continue to exceed the prior year as interest rates increase.