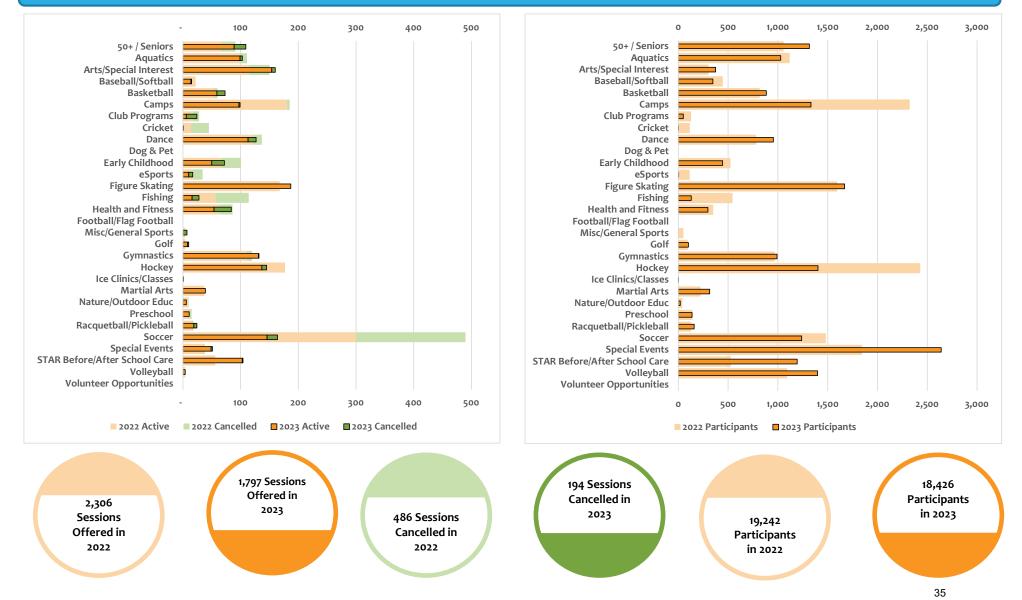

Some items of note:

- The decrease in hockey sessions and participation reflects the transition of private lessons to a facility rental similar to how the figure skating private lessons operate.
- Camps had a decline in offerings and participation. Camps were previously offered with a before care option and an aftercare option for each session. As most parents needed the extended care, this was built into 2023 camps resulting in a reduction to a third of prior programs and participants in the largest camps.
- There was a change in the Youth Soccer registration process to ages instead of all times and locations, significantly reducing the number of activities while still accommodating the same number of players.
- The parent-child dances returned this year, and there was a well-attended special event at the pool, increasing the participation in Special Events.
- Golf rounds, Toptracer rounds, and driving range baskets increased significantly over the prior year.
- Visits for all three of the District's Fitness Centers are up from the prior year.
- Daily Admissions for Open Skates and Drop-In Hockey have increased over the prior year. Daily passes for The Club have also grown to surpass even pre-Covid numbers.
- Facility Rentals have increased from the prior year. Much of the increase is due to the Covid restrictions in early 2022, although Ice Rental has increased from a shift in revenue for private lessons.
- Investment income will continue to exceed the prior year as interest rates increase.