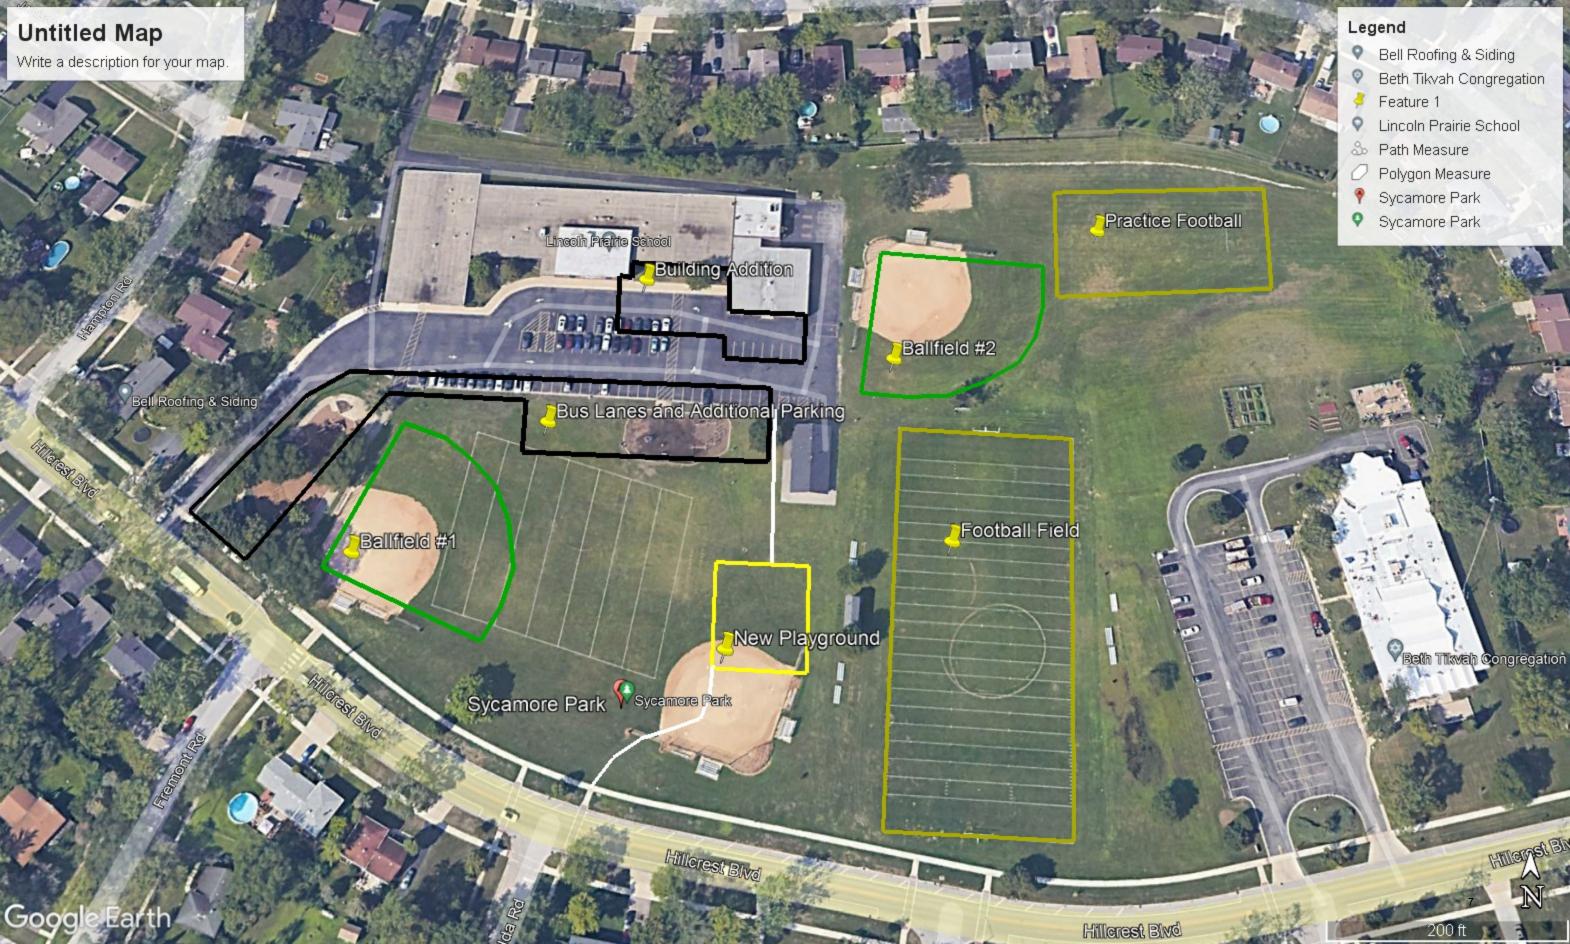

#### **Background:**

School District 54 is planning to renovate and expand Lincoln Prairie School. The addition to Lincoln Prairie will require the use of some current parking spaces at the school. In order to accommodate parking for staff and visitors, District 54 is in need of additional land. Staff feel additional parking at Lincoln Prairie would also help fill a void for adequate parking for community members attending events at Sycamore Park.

#### **Rationale:**

The School District would acquire a portion of the Sycamore Park site, consisting of approximately .10 acres just south of the existing parking lot. The school district would pay \$10.00 for this .10 acres of land. The school district would also be using the land where the current playground is located for a bus entrance/exit. The school district would agree to reimburse the Park District for moving the playground to another location at a cost not exceeding \$350,000.

Currently, Sycamore Park has three baseball fields, a football field, a sand volleyball court, a fitness playground and a tot playground. The proposed new development would have two baseball fields, a football field, a sand volleyball court, and a full-size playground including 2–5-year-old and 5–12-year-old structures. The park district currently only uses two of the baseball fields at Sycamore for our 8 to 10-year-old players.

Final documents and intergovernmental agreements will be presented in November, once approval to move forward is received. A sketch of the development is attached.