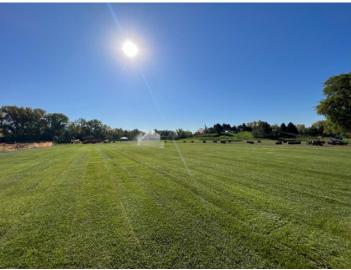

*Pine Park Renovation:* Hoffman Estates Park District staff completed the installation of 70,000 square feet of sod for the new soccer fields. This area will be closed until the sod has rooted and staff have been able to complete the aerification and topdressing of the turf. The path around the park has been completed and the edges of the path have had soil/seed mixtures added. The park is still closed so that we can grow the grass on the edges of the new path. The pickle ball court surface is set to be completed starting on the 10<sup>th</sup> of October if the weather permits.