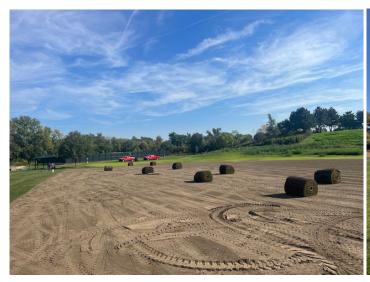

*Pine Park Renovation:* Hoffman Estates Park District staff completed the installation of 70,000 square feet of sod for the new soccer fields. This area will be closed until the sod has rooted and staff have been able to complete the aerification and topdressing of the turf. The path around the park has been completed and the edges of the path have had soil/seed mixtures added. The park is still closed so that we can grow the grass on the edges of the new path. The pickle ball court surface is set to be completed starting on the 10<sup>th</sup> of October if the weather permits.