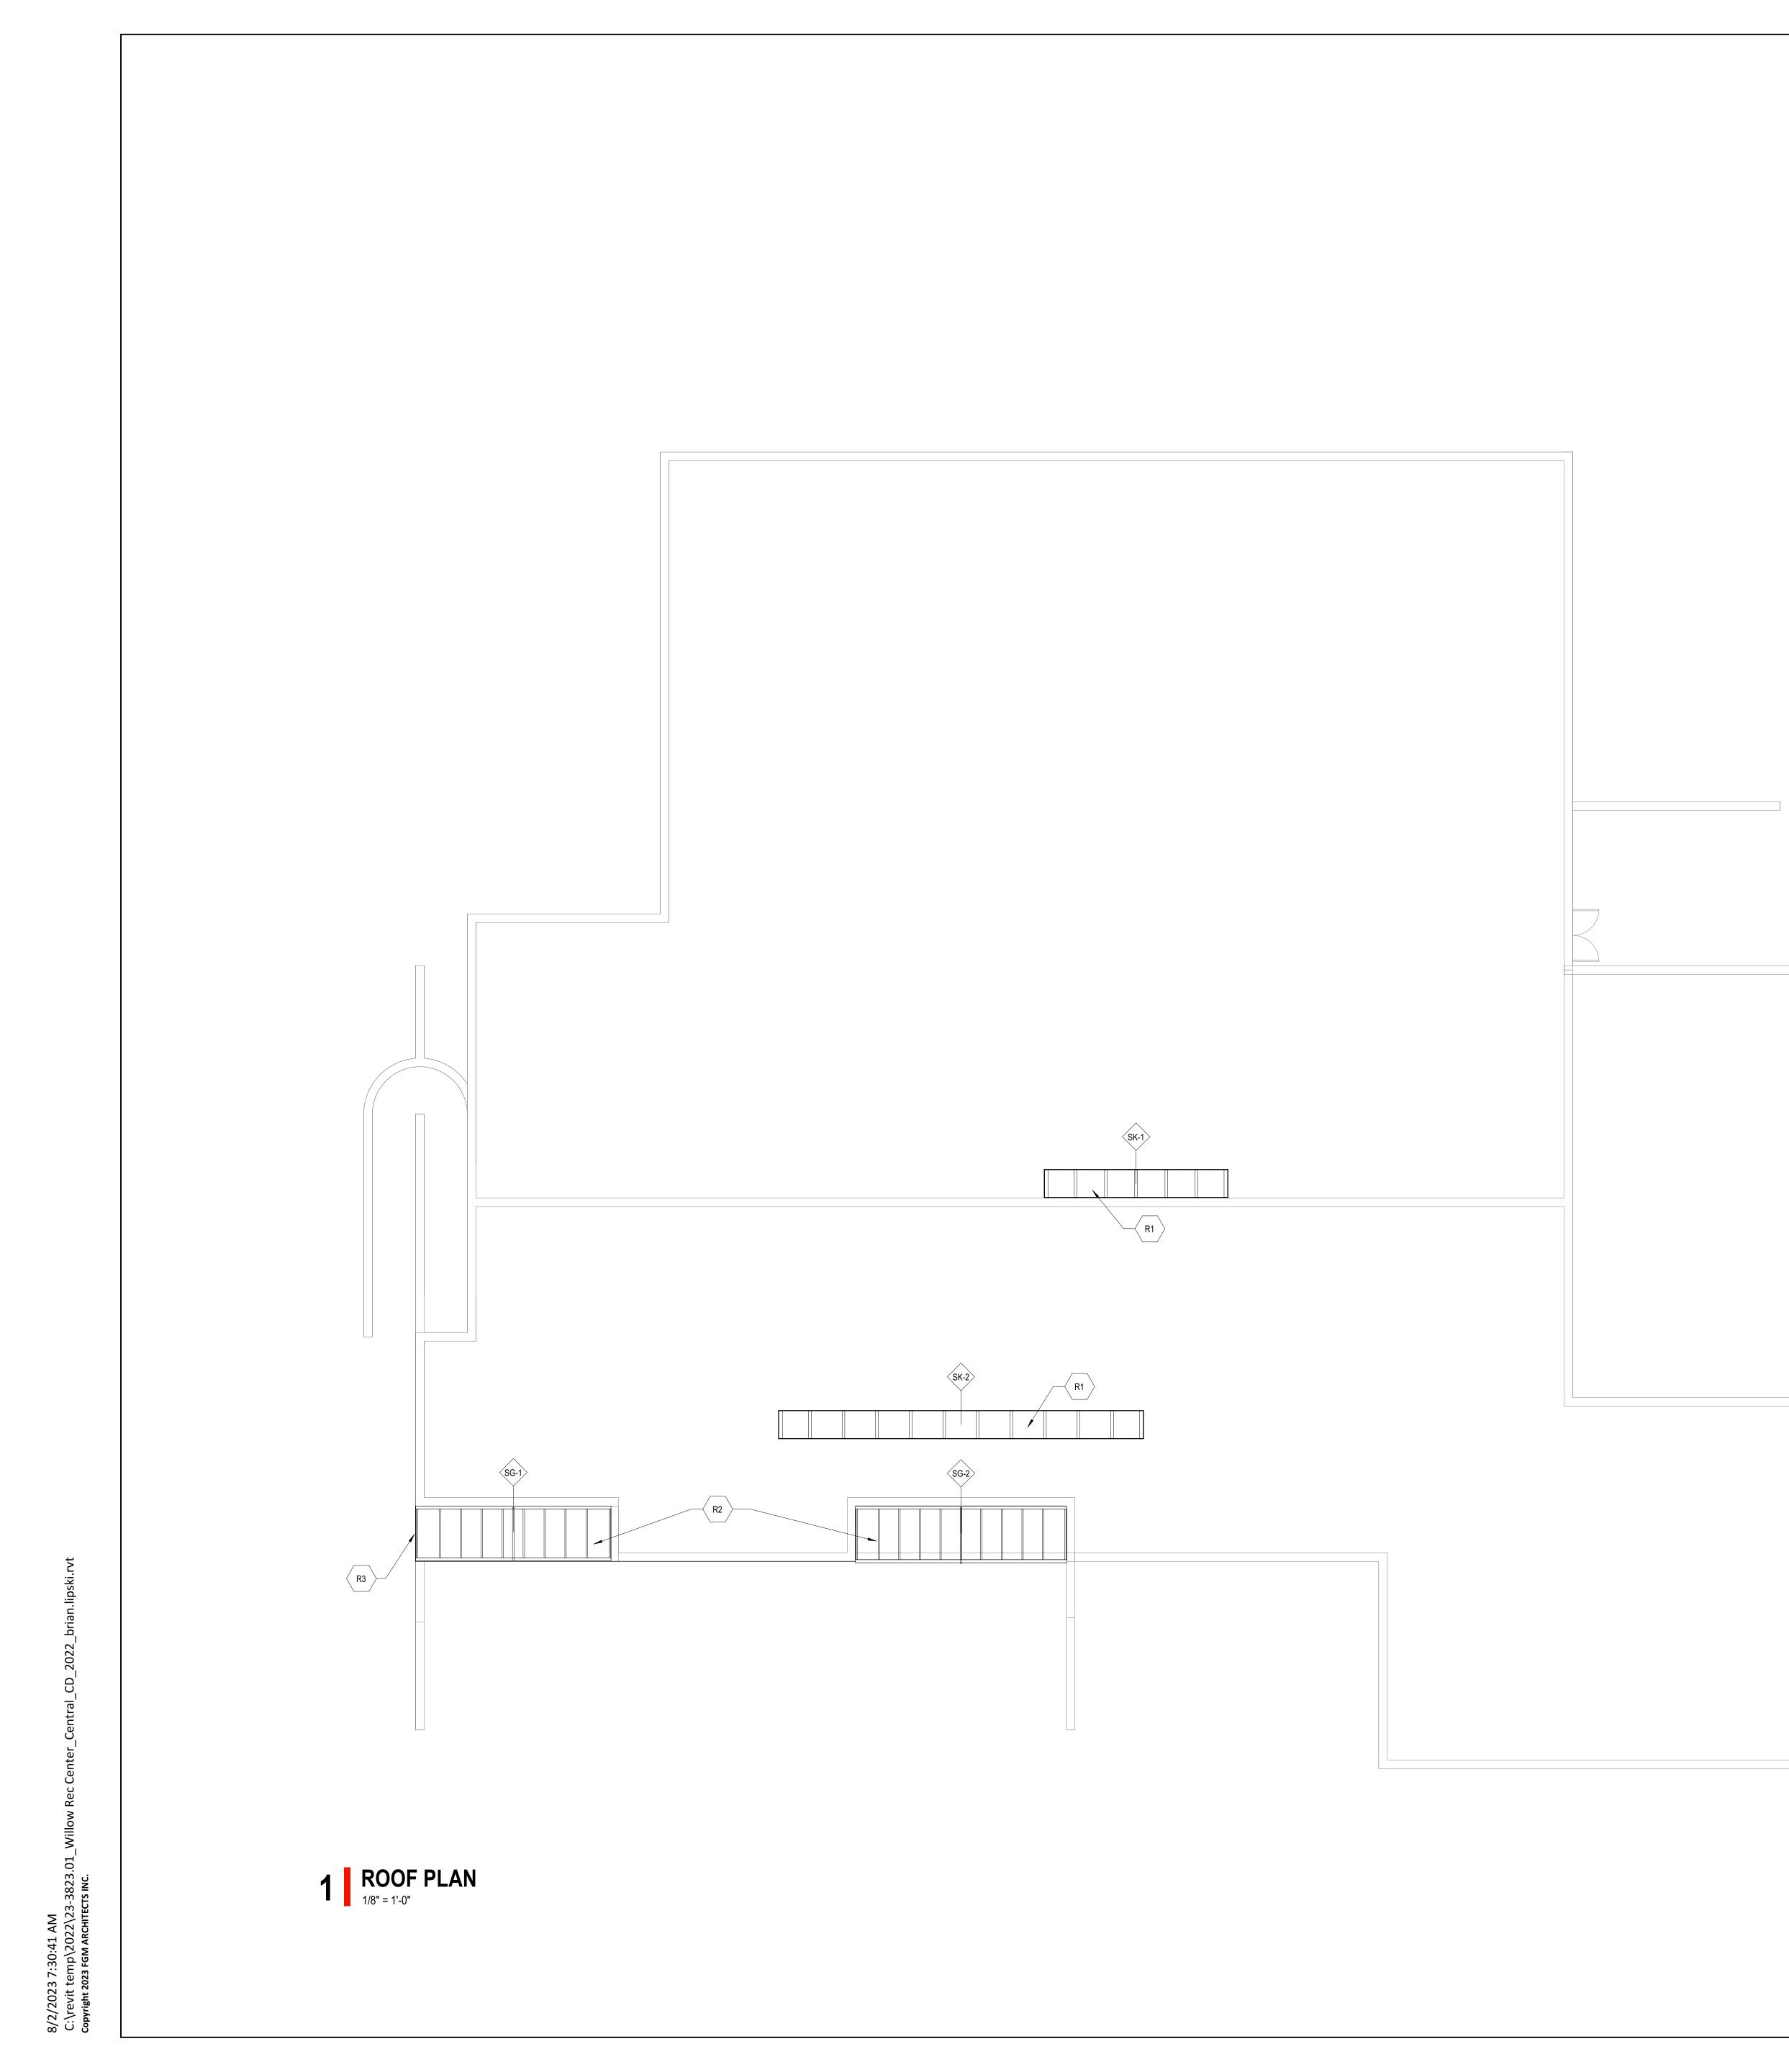

| ROOF PLAN KEYED NOTES |                                                                               |  |  |
|-----------------------|-------------------------------------------------------------------------------|--|--|
| TAG                   | DESCRIPTION                                                                   |  |  |
|                       |                                                                               |  |  |
| R1                    | ALTERNATE: CONTINUOUS BARREL VAULT POLYCARBONATE SKYLIGHT WITH VERTICAL ENDS. |  |  |
| 32                    | LEAN-TO SLOPED GLAZING SYSTEM.                                                |  |  |
| 72                    |                                                                               |  |  |