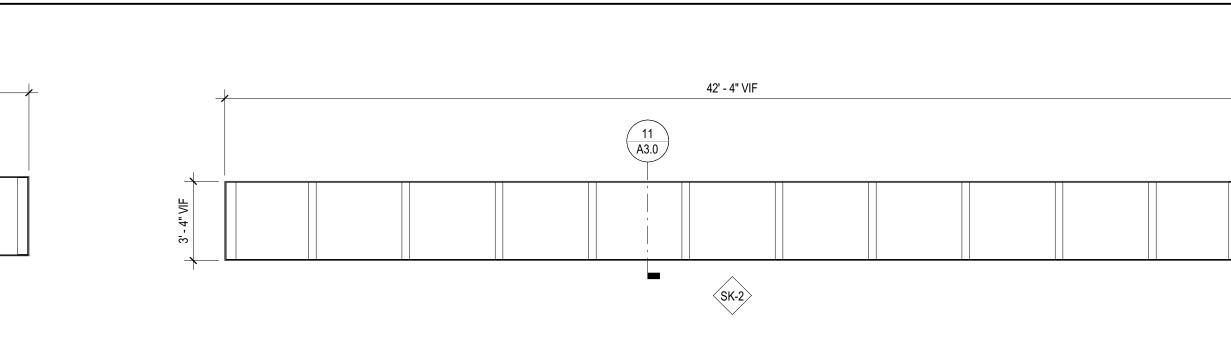

8/2/2023 7:30:41 AM C:\revit temp\2022\23-3823.0 copyright 2023 FGM ARCHITECTS INC.

2 SLOPED GLAZING ELEVATION 3/4" = 1'-0"