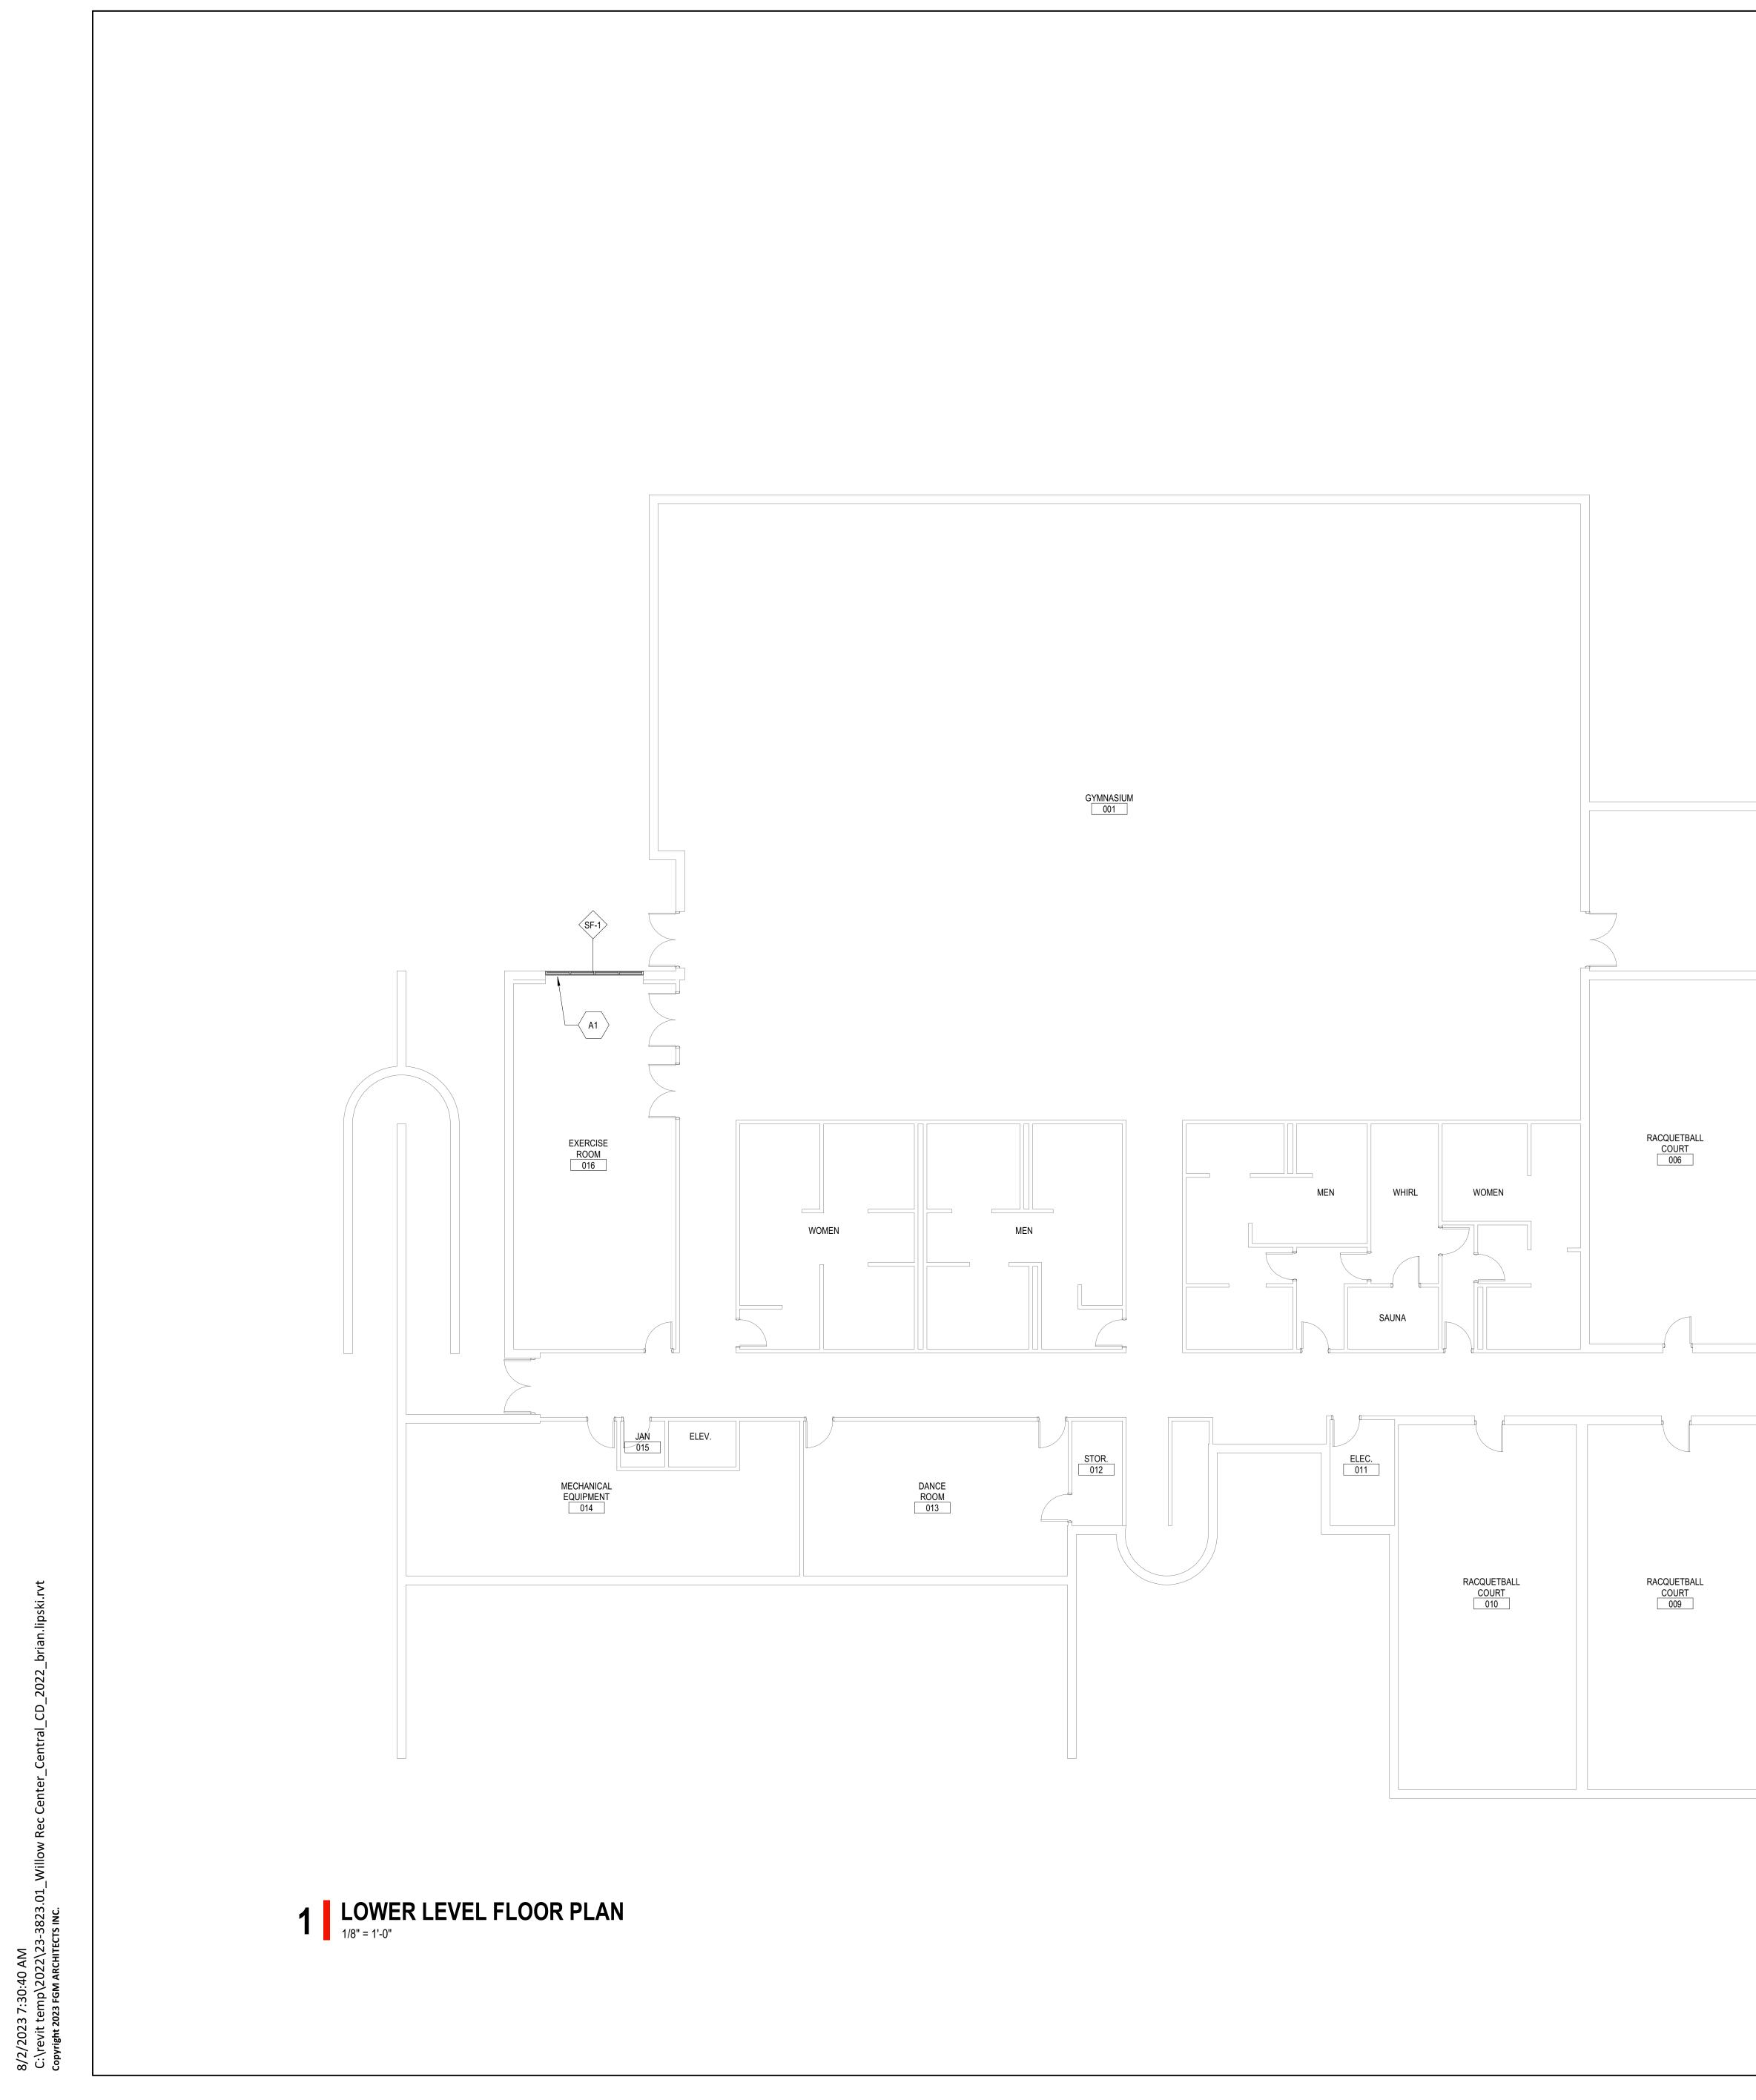

|     | FLOOR PLAN KEYED NOTES                                             |
|-----|--------------------------------------------------------------------|
| TAG | DESCRIPTION                                                        |
| A1  | NEW STOREFRONT SYSTEM IN EXISTING OPENING. VIF OPENING DIMENSIONS. |

FGM Architects Inc. 1211 W 22nd St, Suite 700 Oak Brook, Illinois 60523 630.574.8300 OFFICE 630.574.7070 fax ILLINOIS PROFESSIONAL DESIGN FIRM #184-000350 **NOT FOR** CONSTRUCTION FOR REVIEW ONLY Not for regulatory approval, permit or construction. The information on this document is preliminary or incomplete, not for construction, recording purposes, or implementation. ISSUANCE NO DATE DESCRIPTION 08/03/2023 ISSUED FOR BID WILLOW RECREATION CENTER HOFFMAN ESTATES PARK DISTRICT 3600 LEXINGTON DR. HOFFMAN ESTATES, IL 60169 Δ ISSUED FOR BID LOWER LEVEL FLOOR PLAN SHEET NO. A1.0 JOB NO. 23-3823.01 © 2023 FGM Architects Inc.