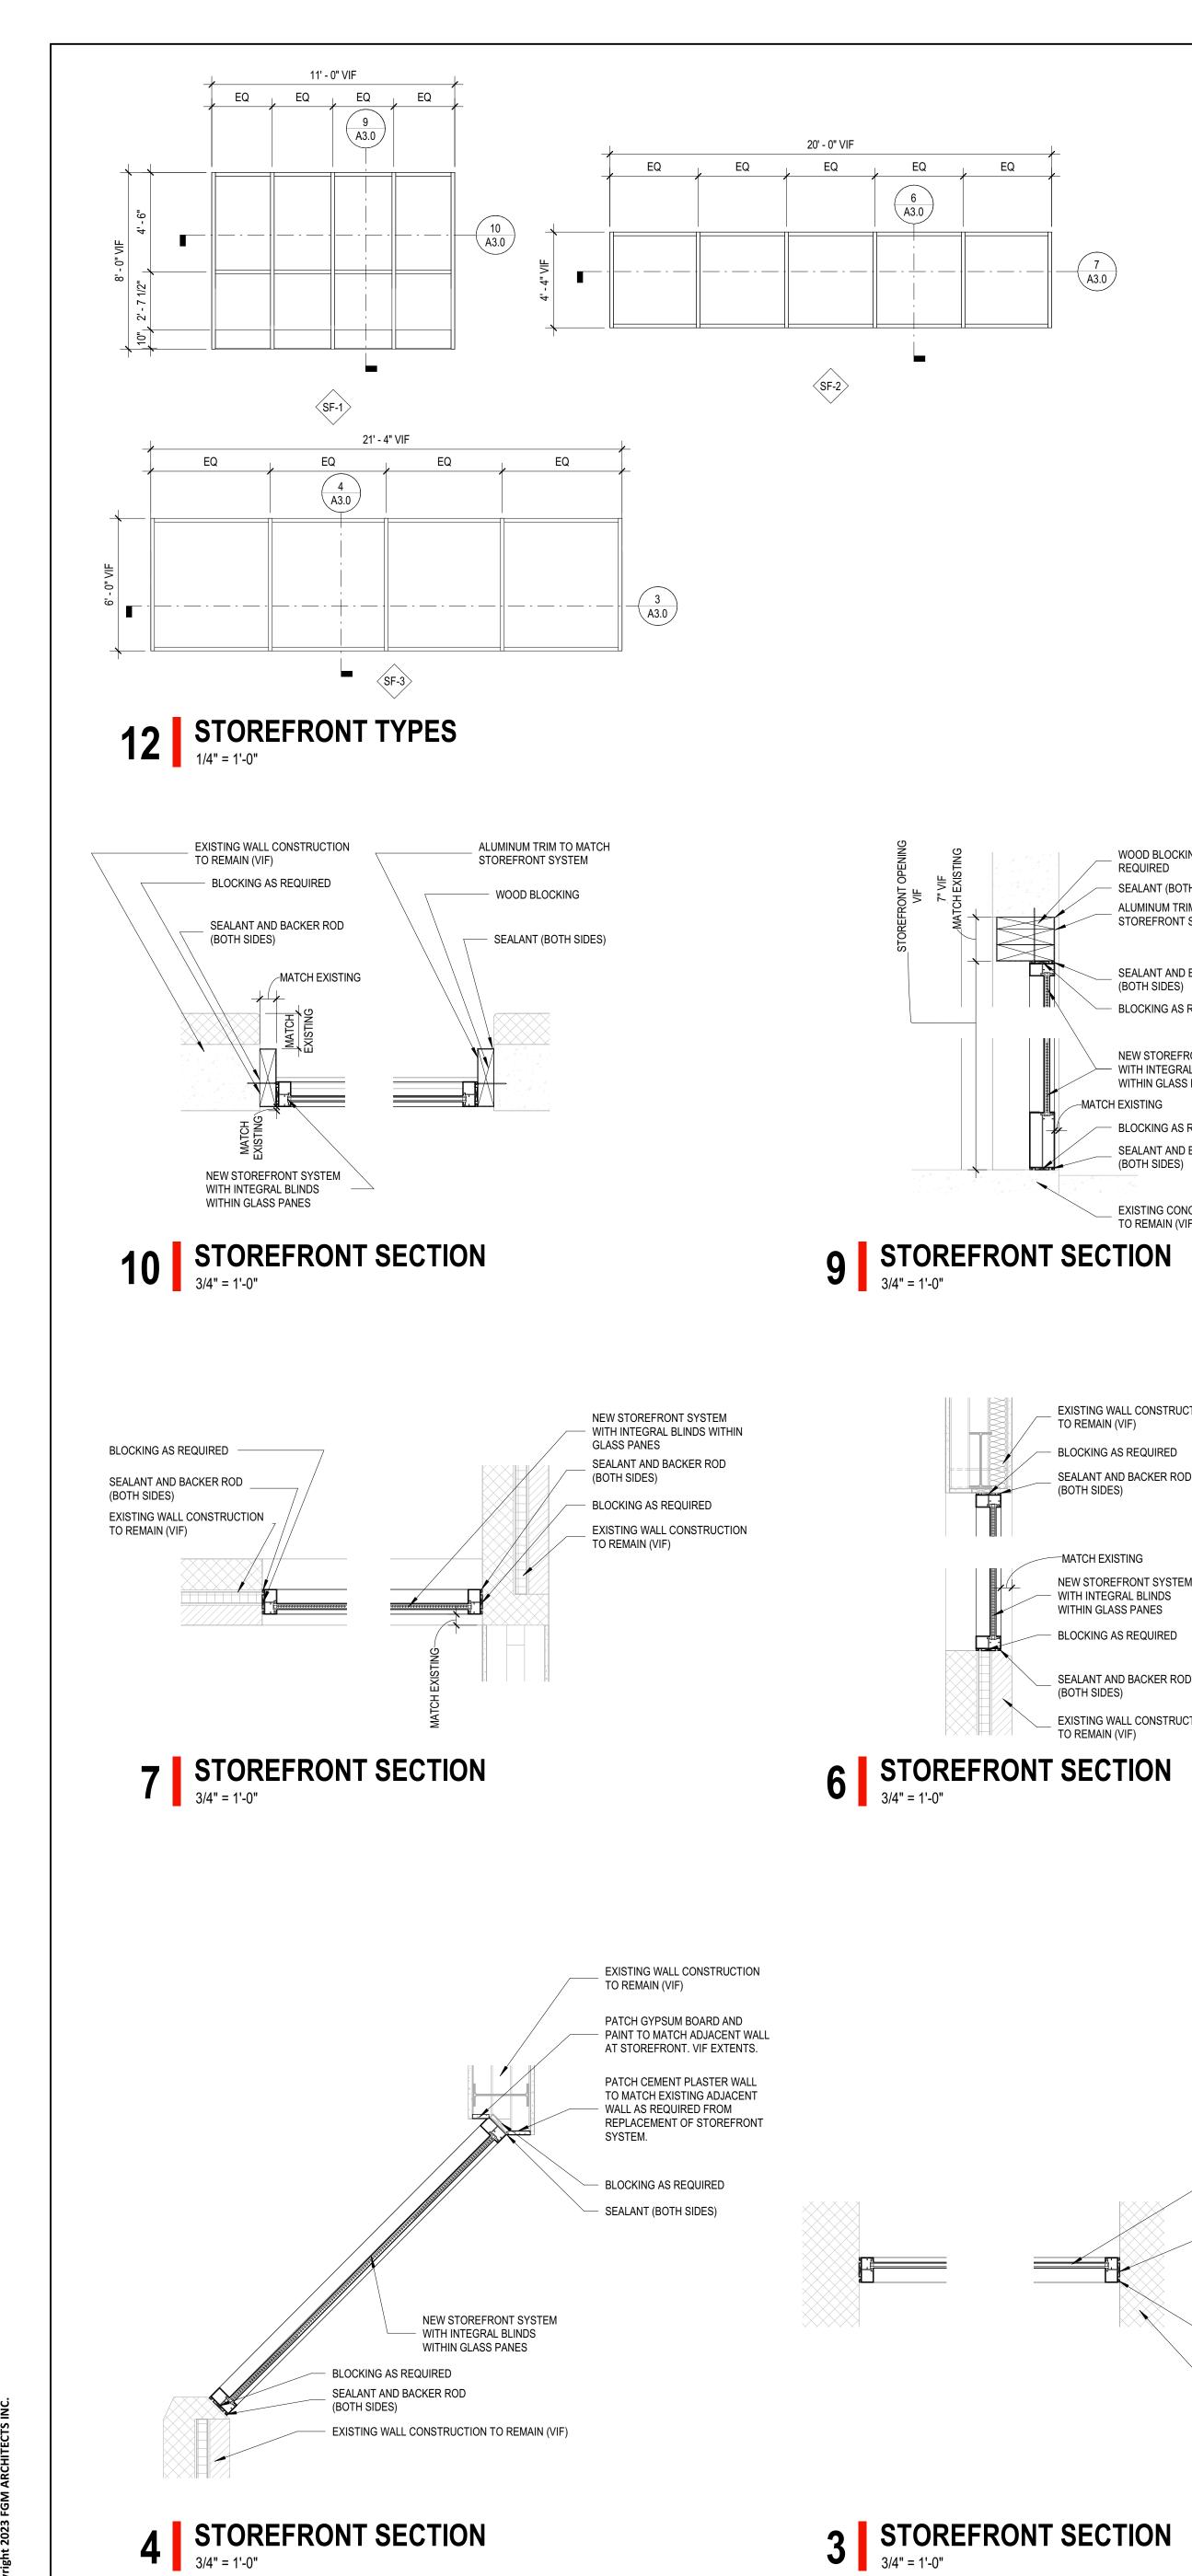

|     | DEMO PLAN KEYED NOTES                                                    |
|-----|--------------------------------------------------------------------------|
| TAG | DESCRIPTION                                                              |
|     |                                                                          |
| D1  | ALTERNATE: REMOVE SKYLIGHT SYSTEM IN ITS ENTIRETY.                       |
| D2  | REMOVE STOREFRONT SYSTEM IN ITS ENTIRETY.                                |
| D3  | REMOVE HORIZONTAL BLINDS IN THEIR ENTIRETY.                              |
| D4  | REMOVE ALUMINUM TRIM AND BLOCKING AROUND PERIMETER OF STOREFRONT SYSTEM. |
| D5  | REMOVE SLANTED STOREFRONT SYSTEM IN ITS ENTIRETY.                        |

|     | DEMO PLAN KEYED NOTES                                                    |
|-----|--------------------------------------------------------------------------|
| TAG | DESCRIPTION                                                              |
|     |                                                                          |
| D1  | ALTERNATE: REMOVE SKYLIGHT SYSTEM IN ITS ENTIRETY.                       |
| D2  | REMOVE STOREFRONT SYSTEM IN ITS ENTIRETY.                                |
| D3  | REMOVE HORIZONTAL BLINDS IN THEIR ENTIRETY.                              |
| D4  | REMOVE ALUMINUM TRIM AND BLOCKING AROUND PERIMETER OF STOREFR<br>SYSTEM. |
| D5  | REMOVE SLANTED STOREFRONT SYSTEM IN ITS ENTIRETY.                        |

#### GENERAL DEMOLITION NOTES

|     | DEMO PLAN KEYED NOTES                                                    |
|-----|--------------------------------------------------------------------------|
| TAG | DESCRIPTION                                                              |
|     |                                                                          |
| D1  | ALTERNATE: REMOVE SKYLIGHT SYSTEM IN ITS ENTIRETY.                       |
| D2  | REMOVE STOREFRONT SYSTEM IN ITS ENTIRETY.                                |
| D3  | REMOVE HORIZONTAL BLINDS IN THEIR ENTIRETY.                              |
| D4  | REMOVE ALUMINUM TRIM AND BLOCKING AROUND PERIMETER OF STOREFRONT SYSTEM. |
| D5  | REMOVE SLANTED STOREFRONT SYSTEM IN ITS ENTIRETY.                        |

|     | FLOOR PLAN KEYED NOTES                                             |
|-----|--------------------------------------------------------------------|
| TAG | DESCRIPTION                                                        |
| A1  | NEW STOREFRONT SYSTEM IN EXISTING OPENING. VIF OPENING DIMENSIONS. |

1 UPPER LEVEL FLOOR PLAN 1/8" = 1'-0"

| FLOOR PLAN KEYED NOTES |                                                                    |  |
|------------------------|--------------------------------------------------------------------|--|
| TAG                    | DESCRIPTION                                                        |  |
| A1                     | NEW STOREFRONT SYSTEM IN EXISTING OPENING. VIF OPENING DIMENSIONS. |  |

| ROOF PLAN KEYED NOTES |                                                                               |  |  |
|-----------------------|-------------------------------------------------------------------------------|--|--|
| TAG                   | DESCRIPTION                                                                   |  |  |
|                       |                                                                               |  |  |
| R1                    | ALTERNATE: CONTINUOUS BARREL VAULT POLYCARBONATE SKYLIGHT WITH VERTICAL ENDS. |  |  |
| 32                    | LEAN-TO SLOPED GLAZING SYSTEM.                                                |  |  |
| 72                    |                                                                               |  |  |

## 8 SLOPED GLAZING TYPES

| - | · · · ·                                                             |
|---|---------------------------------------------------------------------|
|   | MATCH EXISTING                                                      |
|   | NEW STOREFRONT SYSTEM<br>WITH INTEGRAL BLINDS<br>WITHIN GLASS PANES |
|   | BLOCKING AS REQUIRED                                                |
|   | SEALANT AND BACKER ROD<br>(BOTH SIDES)                              |
|   | EXISTING WALL CONSTRUCTION TO REMAIN (VIF)                          |

## 9 STOREFRONT SECTION 3/4" = 1'-0"