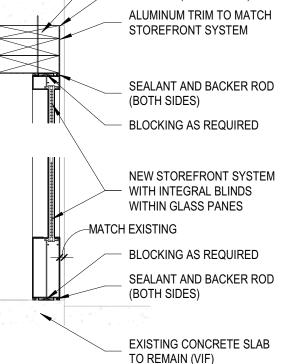

## 9 STOREFRONT SECTION 3/4" = 1'-0"

## SEALANT AND BACKER ROD BLOCKING AS REQUIRED NEW STOREFRONT SYSTEM

WOOD BLOCKING AS REQUIRED SEALANT (BOTH SIDES) ALUMINUM TRIM TO MATCH STOREFRONT SYSTEM