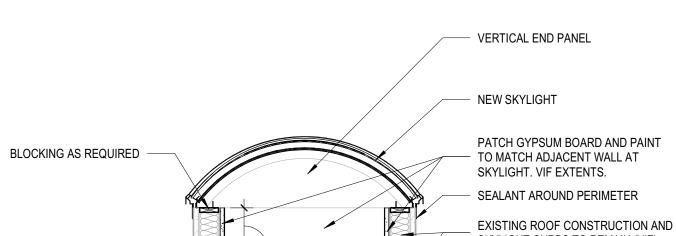

| ROOF PLAN KEYED NOTES |                                                                               |  |  |
|-----------------------|-------------------------------------------------------------------------------|--|--|
| TAG                   | DESCRIPTION                                                                   |  |  |
|                       |                                                                               |  |  |
| R1                    | ALTERNATE: CONTINUOUS BARREL VAULT POLYCARBONATE SKYLIGHT WITH VERTICAL ENDS. |  |  |
| 32                    | LEAN-TO SLOPED GLAZING SYSTEM.                                                |  |  |
| 72                    |                                                                               |  |  |

8/2/2023 7:30:41 AM C:\revit temp\2022\23-3823.0 copyright 2023 FGM ARCHITECTS INC.

2 SLOPED GLAZING ELEVATION 3/4" = 1'-0"