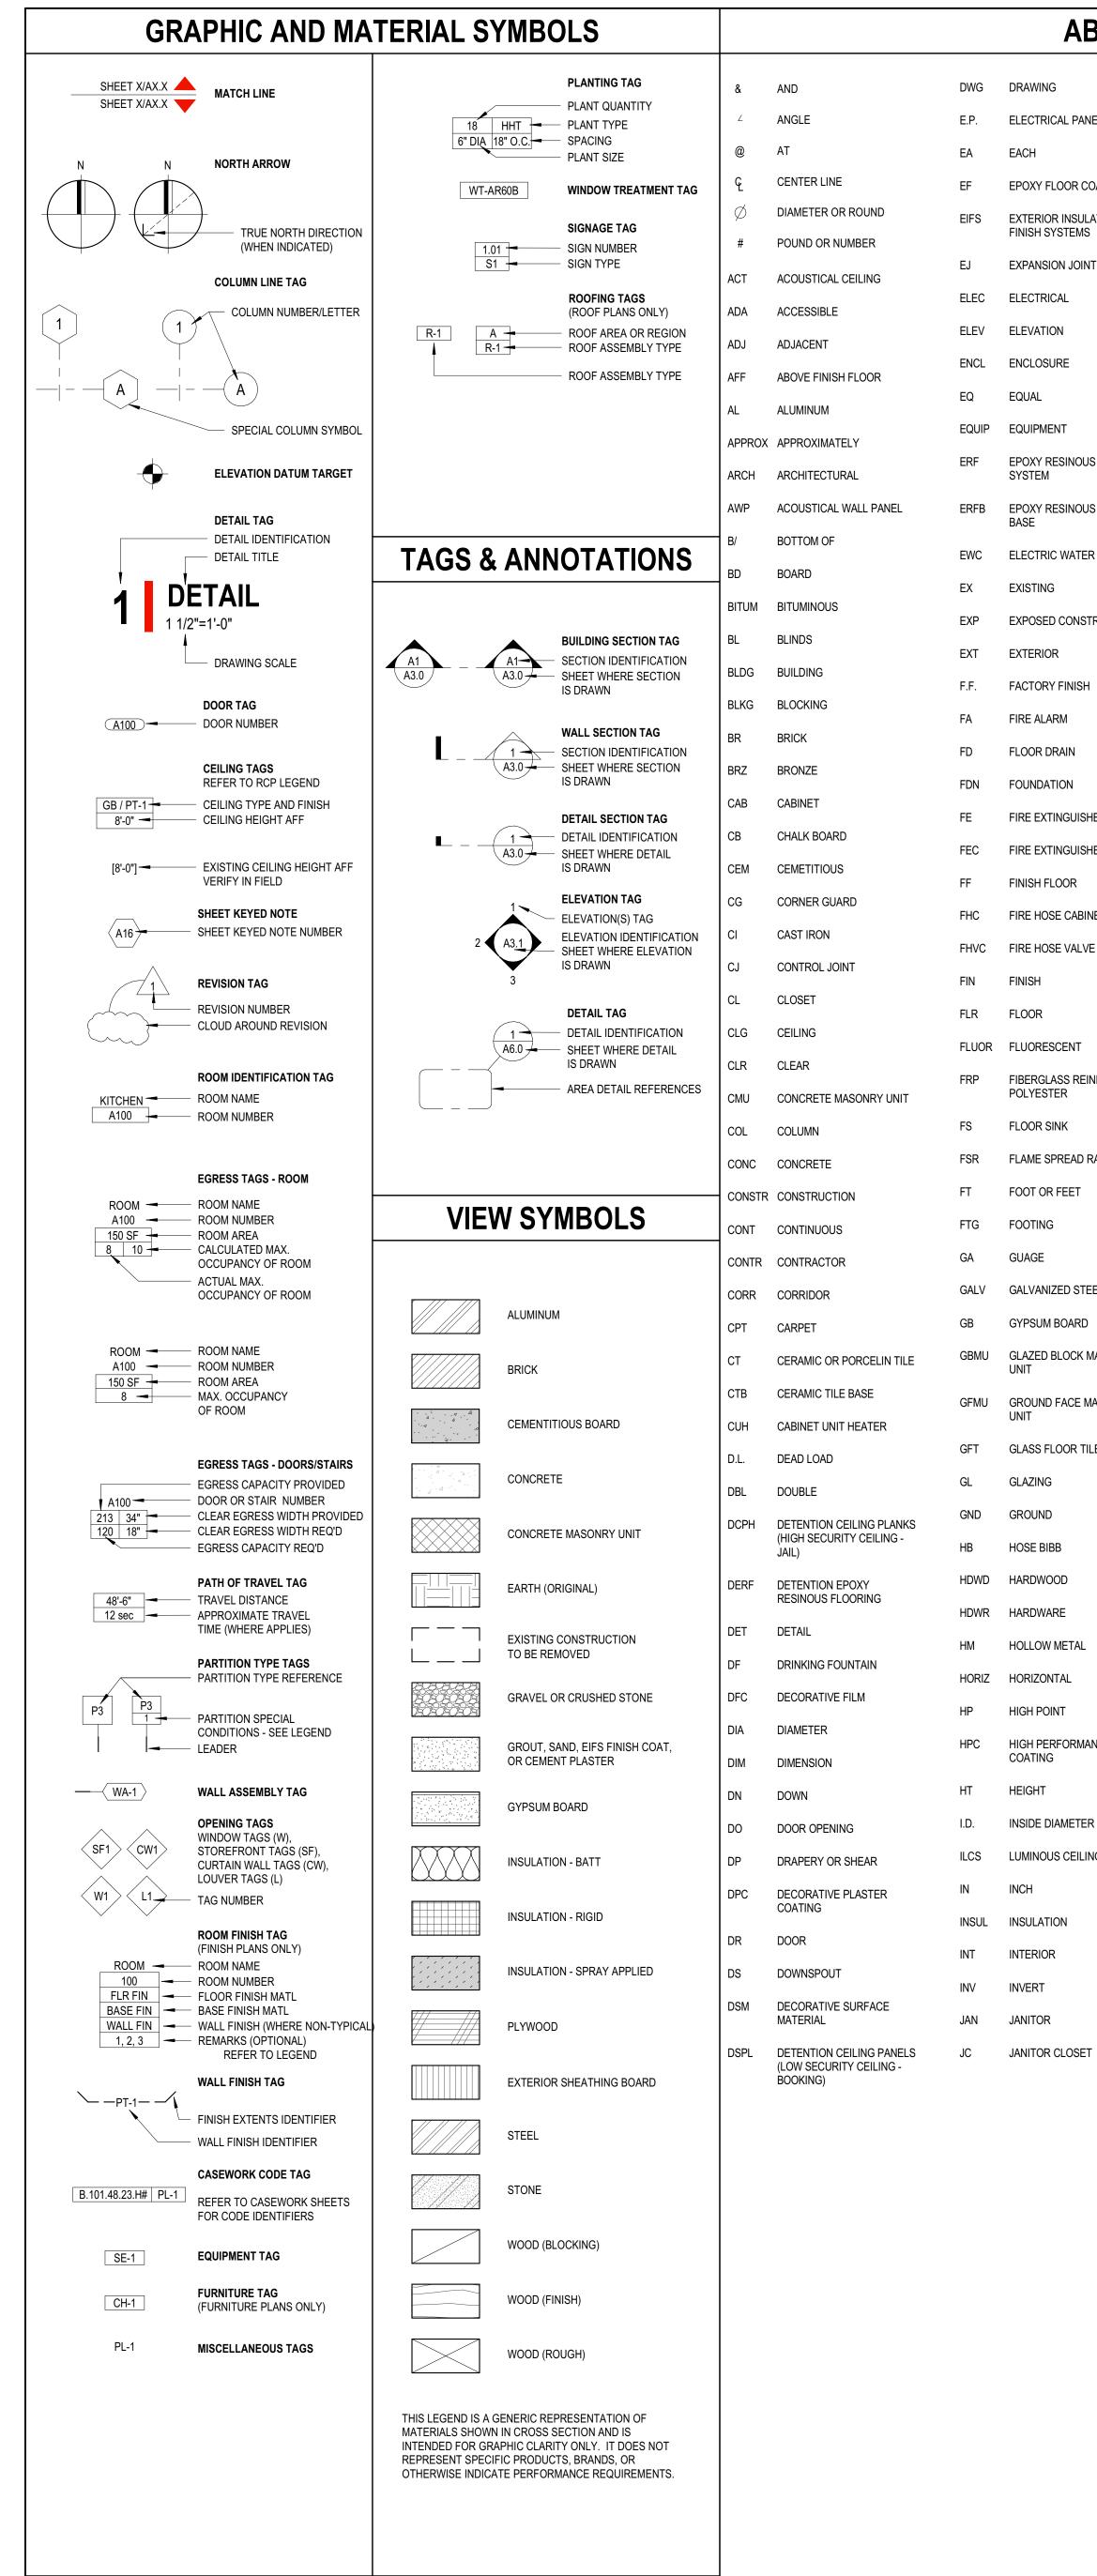

## ABBREVIATIONS

| ABBREVI                                   |           |
|-------------------------------------------|-----------|
| DRAWING                                   | JT        |
| ELECTRICAL PANEL                          | KW        |
| EACH                                      | LAM       |
| EPOXY FLOOR COATING                       | LAV       |
| EXTERIOR INSULATION AND<br>FINISH SYSTEMS | LF        |
| EXPANSION JOINT                           | LL        |
| ELECTRICAL                                | LN        |
| ELEVATION                                 | LP        |
| ENCLOSURE                                 | LT        |
| EQUAL                                     | LVT       |
| EQUIPMENT                                 | MATL      |
| EPOXY RESINOUS FLOORING                   | MAX       |
| SYSTEM                                    | MB        |
| BASE                                      | MECH      |
| ELECTRIC WATER COOLER                     | MFR       |
| EXISTING                                  | MH        |
| EXPOSED CONSTRUCTION                      | MIN       |
| EXTERIOR                                  | MISC      |
| FACTORY FINISH                            | MO        |
| FIRE ALARM                                | MTD       |
| FLOOR DRAIN                               | MTL       |
| FOUNDATION                                | MTLB      |
| FIRE EXTINGUISHER                         | MTLC      |
| FIRE EXTINGUISHER CABINET                 | NIC       |
| FINISH FLOOR                              | NO        |
| FIRE HOSE CABINET                         | NOM       |
| FIRE HOSE VALVE CABINET                   | NTS       |
| FINISH                                    | OC        |
| FLOOR                                     | OD        |
| FLUORESCENT                               | OH        |
| FIBERGLASS REINFORCED<br>POLYESTER        | OPNG      |
| FLOOR SINK                                | OPP       |
| FLAME SPREAD RATING                       | P.L.      |
| FOOT OR FEET                              | PB        |
| FOOTING                                   | PC        |
| GUAGE                                     | PERP.     |
| GALVANIZED STEEL                          | PHL       |
| GYPSUM BOARD                              | PL        |
| GLAZED BLOCK MASRONY<br>UNIT              | PLAS      |
| GROUND FACE MASONRY<br>UNIT               | PLUMB     |
| GLASS FLOOR TILE                          | PLWD      |
| GLAZING                                   | PR        |
| GROUND                                    | PT        |
| HOSE BIBB                                 | QTY       |
| HARDWOOD                                  | QTZ       |
| HARDWARE                                  | R         |
| HOLLOW METAL                              | RAD       |
| HORIZONTAL                                | RB        |
| HIGH POINT                                | RCB       |
| HIGH PERFORMANCE                          | RCP       |
| COATING                                   | RD        |
|                                           | REC       |
|                                           | REINF     |
| LUMINOUS CEILING SYSTEM                   | REQ<br>RF |
| INCH                                      |           |
| INSULATION                                | RM        |
| INTERIOR                                  | RO        |
| INVERT                                    | RS        |
|                                           | RSB       |
| JANITOR CLOSET                            | RSF       |

| JOINT                         | SC              |
|-------------------------------|-----------------|
| KILOWATT                      | SCI             |
| LAMINATE                      | SC <sup>-</sup> |
| LAVATORY                      | SDO             |
| LIGHT FIXTURE                 | 00              |
| LIVE LOAD                     | SD <sup>-</sup> |
| LINOLEUM FLOORING             | SEC             |
| LOW POINT                     | SF              |
| LIGHT                         | SH              |
| LUXURY VINYL TILE OR          | SIM             |
| PLANK                         | SPE             |
| MATERIAL                      | SQ              |
|                               | SS              |
|                               | SSO             |
| MECHANICAL                    | SSI             |
| MANUFACTURER                  | ST              |
| MANHOLE                       | ST.             |
|                               | STE             |
| MISCELLANEOUS                 | STE             |
| MASONRY OPENING               | STL             |
| MOUNTED                       | STI             |
| METAL                         | SUS             |
| METAL WALL BASE               | SY              |
| METAL CEILING PANELS          | T&C             |
| NOT IN CONTRACT               | T.S             |
| NUMBER                        | 1.5<br>T/       |
| NOMINAL                       | TB              |
| NOT TO SCALE                  | тс              |
| ON CENTER                     | TH              |
| OUTSIDE DIAMETER              | TP              |
| OVERHEAD                      |                 |
| OPENING                       | TR<br>TW        |
| OPPOSITE                      |                 |
| PROPERTY LINE                 | TYF             |
| PARTICLE BOARD                | TZ              |
| PRECAST                       | TZE             |
| PERPENDICULAR                 | UN              |
| PHENOLIC LAMINATE<br>MATERIAL |                 |
| PLASTIC LAMINATE              | V.I.I           |
| PLASTER                       | VC-             |
| PLUMBING                      | VDI<br>VEF      |
| PLYWOOD                       |                 |
| PAIR                          | VT<br>VW        |
| PAINT                         | W.C             |
| QUANTITY                      |                 |
| QUARTZ TILE                   | W.F             |
| RISER                         | W/              |
| RADIUS                        | W/0             |
| RESILIENT BASE                | WC              |
| RESILIENT COVE BASE           | WC              |
| REFLECTED CEILING PLAN        | WD              |
| ROOF DRAIN                    | WD              |
| RECESSED                      | WD              |
| REINFORCED                    | WD              |
| REQUIRED                      | WD              |
| RESILIENT FLOORING            | WF              |
| ROOM                          | WP              |
| ROUGH OPENING                 | WS              |
| ROLLER SHADE                  | WT              |
| RESILIENT STRAIGHT BASE       | WW              |
| RESILIENT SPORTS              | XTF             |
| FLOORING                      | YD              |

| SC         | SEALED CONCRETE                             |
|------------|---------------------------------------------|
| SCHED      | SCHEDULE                                    |
| SCT        | STATIC CONDUCTIVE TILE                      |
| SDC        | DECORATIVE SEALED<br>CONCRETE               |
| SDT        | STATIC DISSIPATIVE TILE                     |
| SECT       | SECTION                                     |
| SF         | SQUARE FEET                                 |
| SHT        | SHEET                                       |
| SIM        | SIMILAR                                     |
| SPEC       | SPECIFICATION                               |
| SQ         | SQUARE                                      |
| SS         | STAINLESS STEEL                             |
| SSC        | SEALED + STAINED<br>CONCRETE                |
| SSF        | SOLID SURFACE OR<br>SIMULATED STONE MATERIA |
| ST         | STONE                                       |
| ST.N.      | STAIR NOSING                                |
| STB        | STONE BASE                                  |
| STD        | STANDARD                                    |
| STL        | STEEL                                       |
| STN        | STAIN                                       |
| SUSP       | SUSPENDED                                   |
| SYM        | SYMMETRICAL                                 |
| T&G        | TONGUE AND GROOVE                           |
| T.S.       | TUBE STEEL                                  |
| Τ/         | TOP OF                                      |
| ТВ         | TACK BOARD                                  |
| TC         | TRAFFIC COATING                             |
| THRES      | THRESHOLD                                   |
| TP         | TOILET PARTITIONS                           |
| TR         | TREAD                                       |
| TW         | TACTILE WARNING                             |
| TYP        | TYPICAL                                     |
| ΤΖ         | TERRAZZO FLOOR                              |
| TZB        | TERRAZZO BASE                               |
|            | TERRAZZO STAIR TREAD                        |
|            | UNLESS NOTED OTHERWISE                      |
|            | VERIFY IN FIELD                             |
| VCT        | VINYL COMPOSITION TILE                      |
|            | VISUAL DISPLAY BOARD                        |
|            | VERTICAL                                    |
| VT         | VINYL TILE                                  |
|            | VINYL WALL COVERING                         |
|            | WATER CLOSET                                |
| W.P.       |                                             |
| W/         | WITH                                        |
| W/O        | WITHOUT                                     |
|            |                                             |
| WD         |                                             |
|            |                                             |
| WDB<br>WDC | WOOD BASE                                   |
|            |                                             |
|            | WOOD FLOORING<br>SPORTS FLOORING - WOOD     |
|            | SPORTS FLOORING - WOOD                      |
| WP         | WINDOW FILM                                 |
|            | WALL PROTECTION                             |
|            |                                             |
|            |                                             |
|            | WOOD WALL PANEL                             |
|            | EXISTING TO REMAIN                          |
| YD         | YARD                                        |