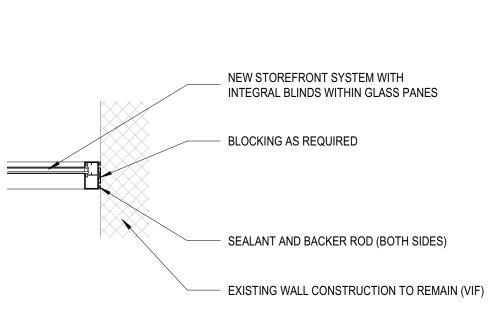

## 8 SLOPED GLAZING TYPES

| - | · · · ·                                                             |
|---|---------------------------------------------------------------------|
|   | MATCH EXISTING                                                      |
|   | NEW STOREFRONT SYSTEM<br>WITH INTEGRAL BLINDS<br>WITHIN GLASS PANES |
|   | BLOCKING AS REQUIRED                                                |
|   | SEALANT AND BACKER ROD<br>(BOTH SIDES)                              |
|   | EXISTING WALL CONSTRUCTION TO REMAIN (VIF)                          |

EXISTING WALL CONSTRUCTION

TO REMAIN (VIF)

(BOTH SIDES)

BLOCKING AS REQUIRED

SEALANT AND BACKER ROD

## 9 STOREFRONT SECTION 3/4" = 1'-0"