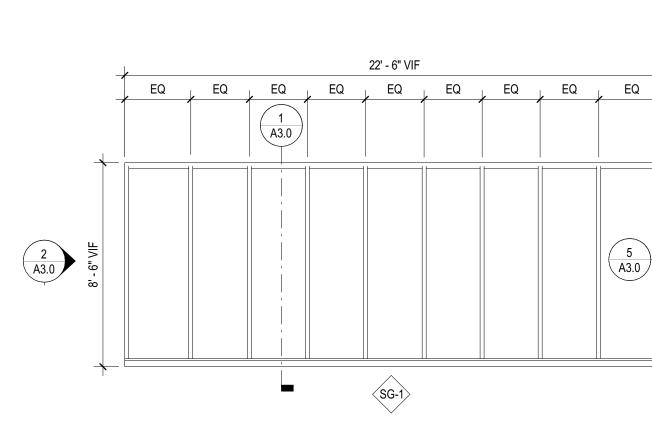

| ROOF PLAN KEYED NOTES |                                                                               |  |  |
|-----------------------|-------------------------------------------------------------------------------|--|--|
| TAG                   | DESCRIPTION                                                                   |  |  |
|                       |                                                                               |  |  |
| R1                    | ALTERNATE: CONTINUOUS BARREL VAULT POLYCARBONATE SKYLIGHT WITH VERTICAL ENDS. |  |  |
| 32                    | LEAN-TO SLOPED GLAZING SYSTEM.                                                |  |  |
| 72                    |                                                                               |  |  |