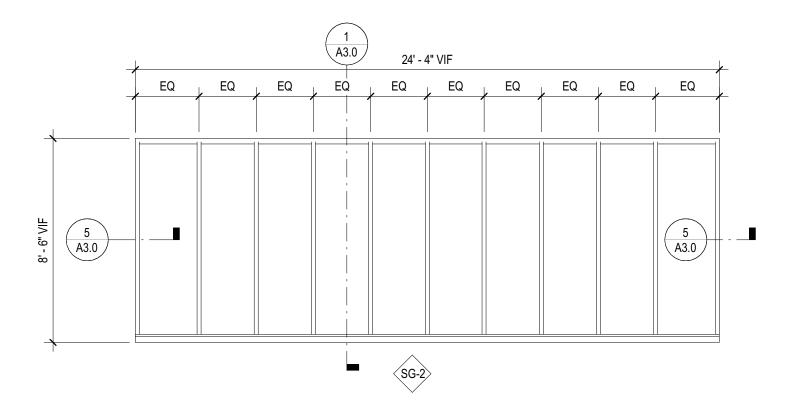

| ROOF PLAN KEYED NOTES |                                                                               |  |  |
|-----------------------|-------------------------------------------------------------------------------|--|--|
| TAG                   | DESCRIPTION                                                                   |  |  |
|                       |                                                                               |  |  |
| R1                    | ALTERNATE: CONTINUOUS BARREL VAULT POLYCARBONATE SKYLIGHT WITH VERTICAL ENDS. |  |  |
| 32                    | LEAN-TO SLOPED GLAZING SYSTEM.                                                |  |  |
| 72                    |                                                                               |  |  |