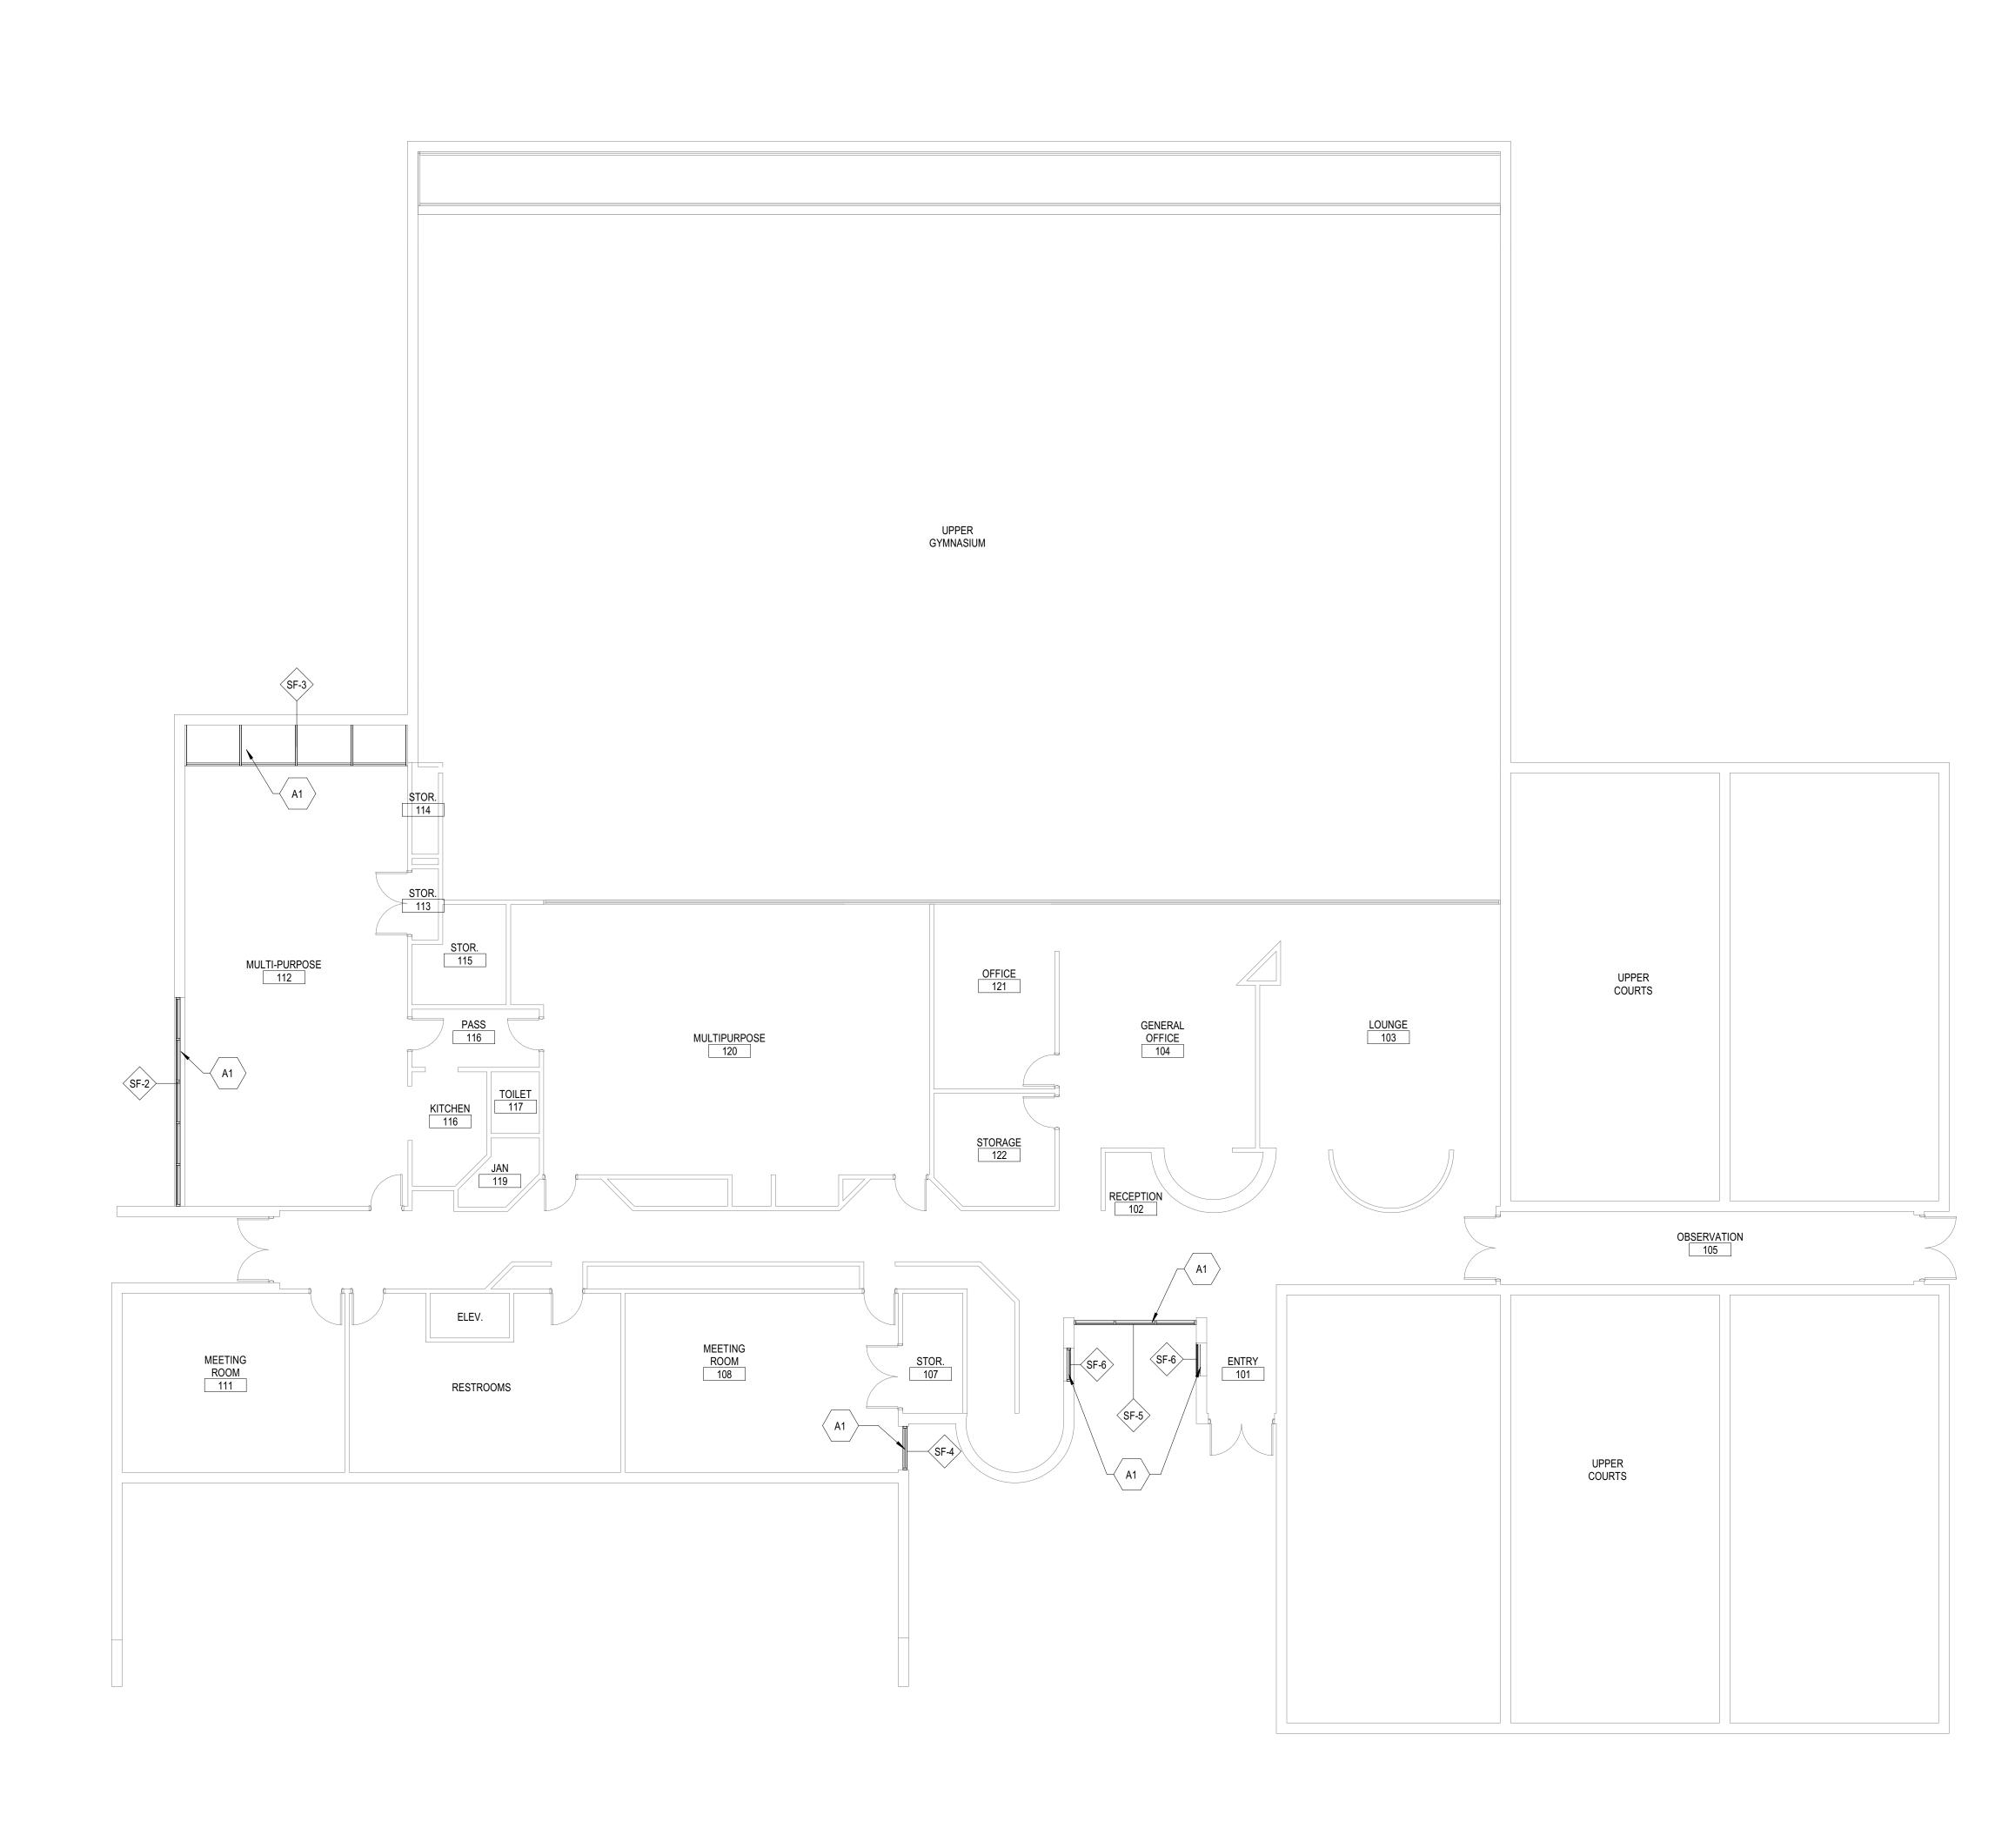

|     | FLOOR PLAN KEYED NOTES                                             |
|-----|--------------------------------------------------------------------|
| TAG | DESCRIPTION                                                        |
| A1  | NEW STOREFRONT SYSTEM IN EXISTING OPENING. VIF OPENING DIMENSIONS. |

1 UPPER LEVEL FLOOR PLAN 1/8" = 1'-0"

| FLOOR PLAN KEYED NOTES |                                                                    |  |
|------------------------|--------------------------------------------------------------------|--|
| TAG                    | DESCRIPTION                                                        |  |
| A1                     | NEW STOREFRONT SYSTEM IN EXISTING OPENING. VIF OPENING DIMENSIONS. |  |