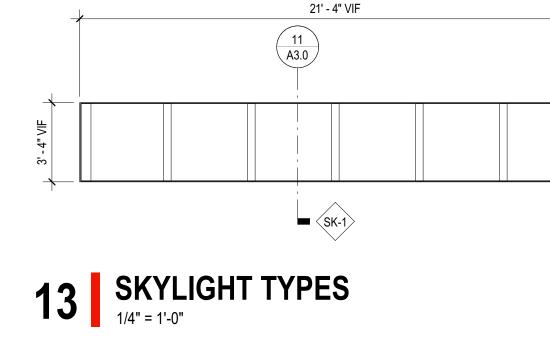

## 8 SLOPED GLAZING TYPES

| - | · · · ·                                                             |
|---|---------------------------------------------------------------------|
|   | MATCH EXISTING                                                      |
|   | NEW STOREFRONT SYSTEM<br>WITH INTEGRAL BLINDS<br>WITHIN GLASS PANES |
|   | BLOCKING AS REQUIRED                                                |
|   | SEALANT AND BACKER ROD<br>(BOTH SIDES)                              |
|   | EXISTING WALL CONSTRUCTION TO REMAIN (VIF)                          |