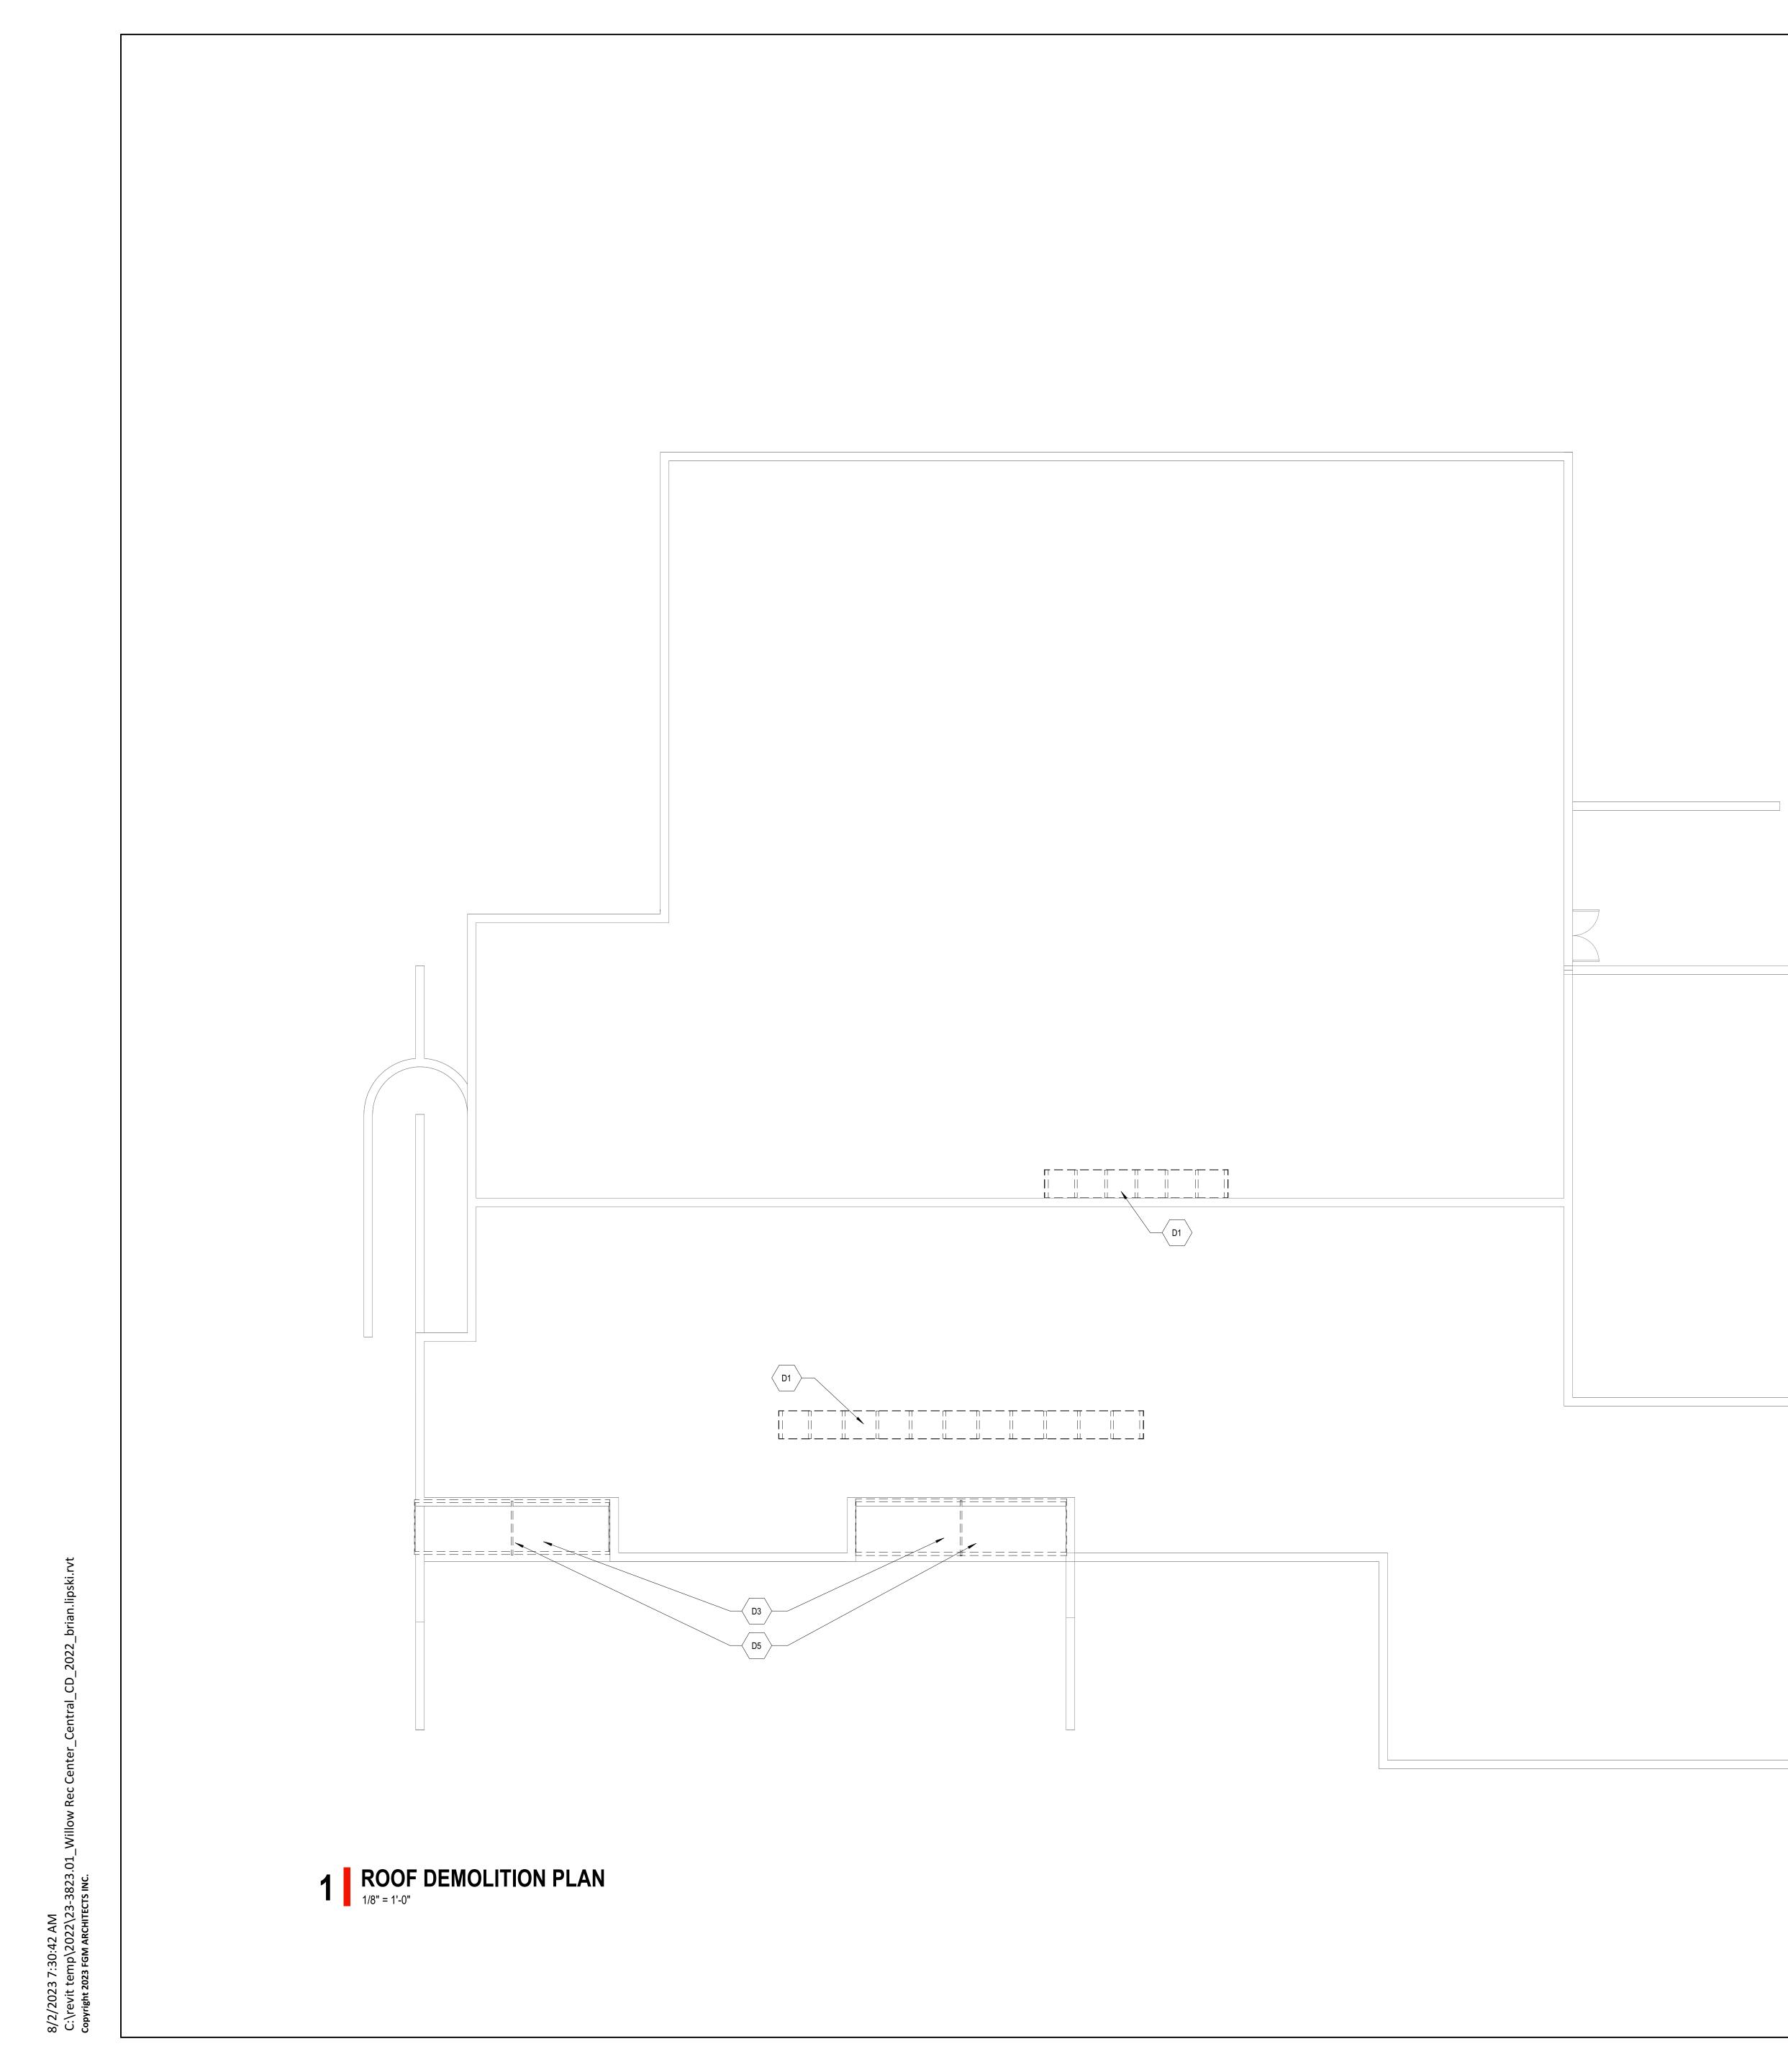

| ROOF PLAN KEYED NOTES |                                                                               |  |  |
|-----------------------|-------------------------------------------------------------------------------|--|--|
| TAG                   | DESCRIPTION                                                                   |  |  |
|                       |                                                                               |  |  |
| R1                    | ALTERNATE: CONTINUOUS BARREL VAULT POLYCARBONATE SKYLIGHT WITH VERTICAL ENDS. |  |  |
| 32                    | LEAN-TO SLOPED GLAZING SYSTEM.                                                |  |  |
| 72                    |                                                                               |  |  |