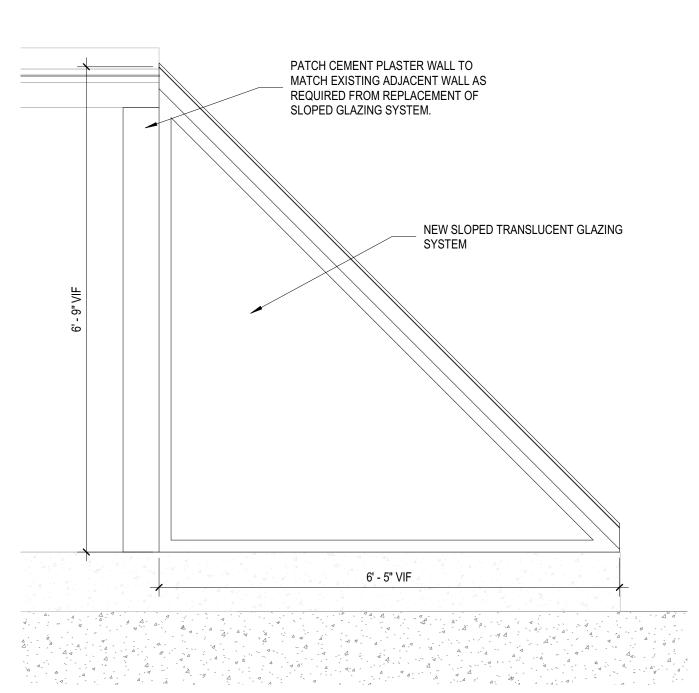

8/2/2023 7:30:41 AM C:\revit temp\2022\23-3823.0 copyright 2023 FGM ARCHITECTS INC.

2 SLOPED GLAZING ELEVATION 3/4" = 1'-0"