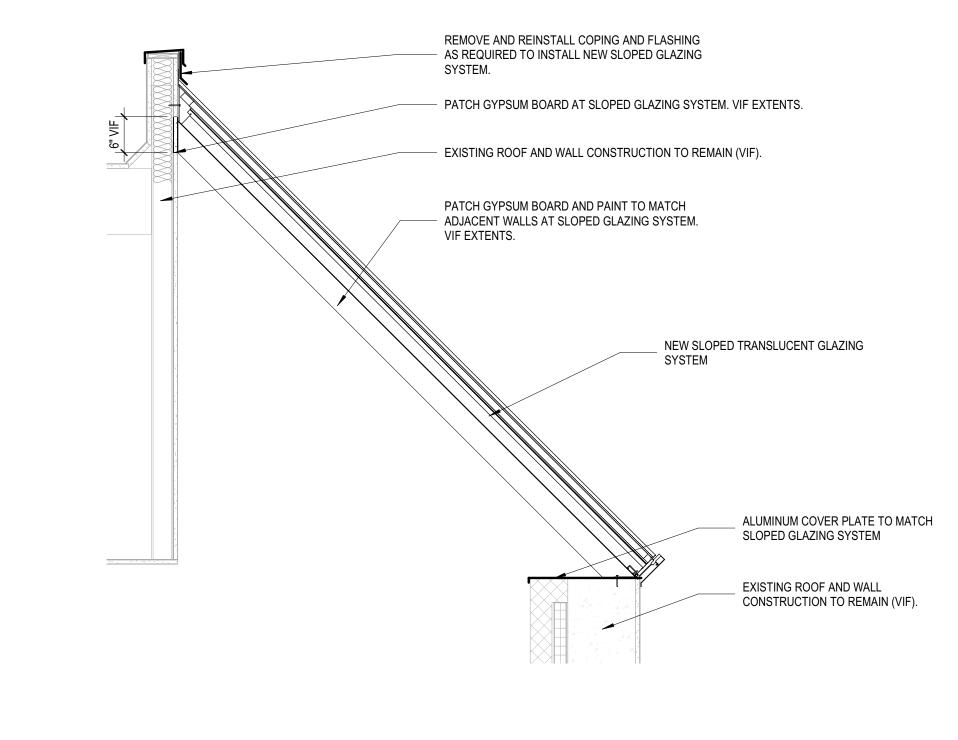

8/2/2023 7:30:41 AM C:\revit temp\2022\23-3823.0 copyright 2023 FGM ARCHITECTS INC.

2 SLOPED GLAZING ELEVATION 3/4" = 1'-0"

# 5 SLOPED GLAZING DETAIL 3/4" = 1'-0"