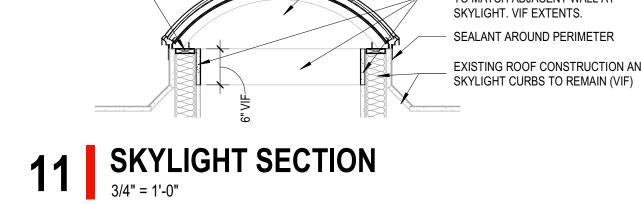

| ROOF PLAN KEYED NOTES |                                                                               |  |  |
|-----------------------|-------------------------------------------------------------------------------|--|--|
| TAG                   | DESCRIPTION                                                                   |  |  |
|                       |                                                                               |  |  |
| R1                    | ALTERNATE: CONTINUOUS BARREL VAULT POLYCARBONATE SKYLIGHT WITH VERTICAL ENDS. |  |  |
| 32                    | LEAN-TO SLOPED GLAZING SYSTEM.                                                |  |  |
| 72                    |                                                                               |  |  |