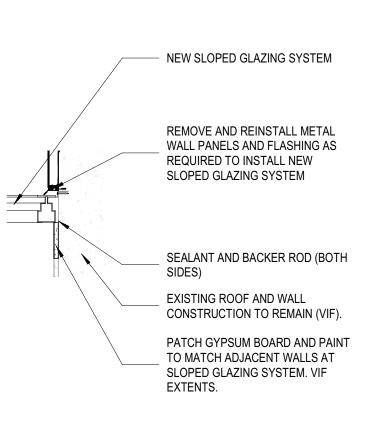

-----------------------------------------------------|--|--|
| TAG                   | DESCRIPTION                                                                   |  |  |
|                       |                                                                               |  |  |
| R1                    | ALTERNATE: CONTINUOUS BARREL VAULT POLYCARBONATE SKYLIGHT WITH VERTICAL ENDS. |  |  |
| 32                    | LEAN-TO SLOPED GLAZING SYSTEM.                                                |  |  |
| 72                    |                                                                               |  |  |









8/2/2023 7:30:41 AM C:\revit temp\2022\23-3823.0 copyright 2023 FGM ARCHITECTS INC.

2 SLOPED GLAZING ELEVATION 3/4" = 1'-0"





# 5 SLOPED GLAZING DETAIL 3/4" = 1'-0"



## 8 SLOPED GLAZING TYPES









| - | · · · ·                                                             |
|---|---------------------------------------------------------------------|
|   | MATCH EXISTING                                                      |
|   | NEW STOREFRONT SYSTEM<br>WITH INTEGRAL BLINDS<br>WITHIN GLASS PANES |
|   | BLOCKING AS REQUIRED                                                |
|   | SEALANT AND BACKER ROD<br>(BOTH SIDES)                              |
|   | EXISTING WALL CONSTRUCTION TO REMAIN (VIF)                          |

EXISTING WALL CONSTRUCTION

TO REMAIN (VIF)

(BOTH SIDES)

BLOCKING AS REQUIRED

SEALANT AND BACKER ROD

## 9 STOREFRONT SECTION 3/4" = 1'-0"



## SEALANT AND BACKER ROD BLOCKING AS REQUIRED NEW STOREFRONT SYSTEM

WOOD BLOCKING A