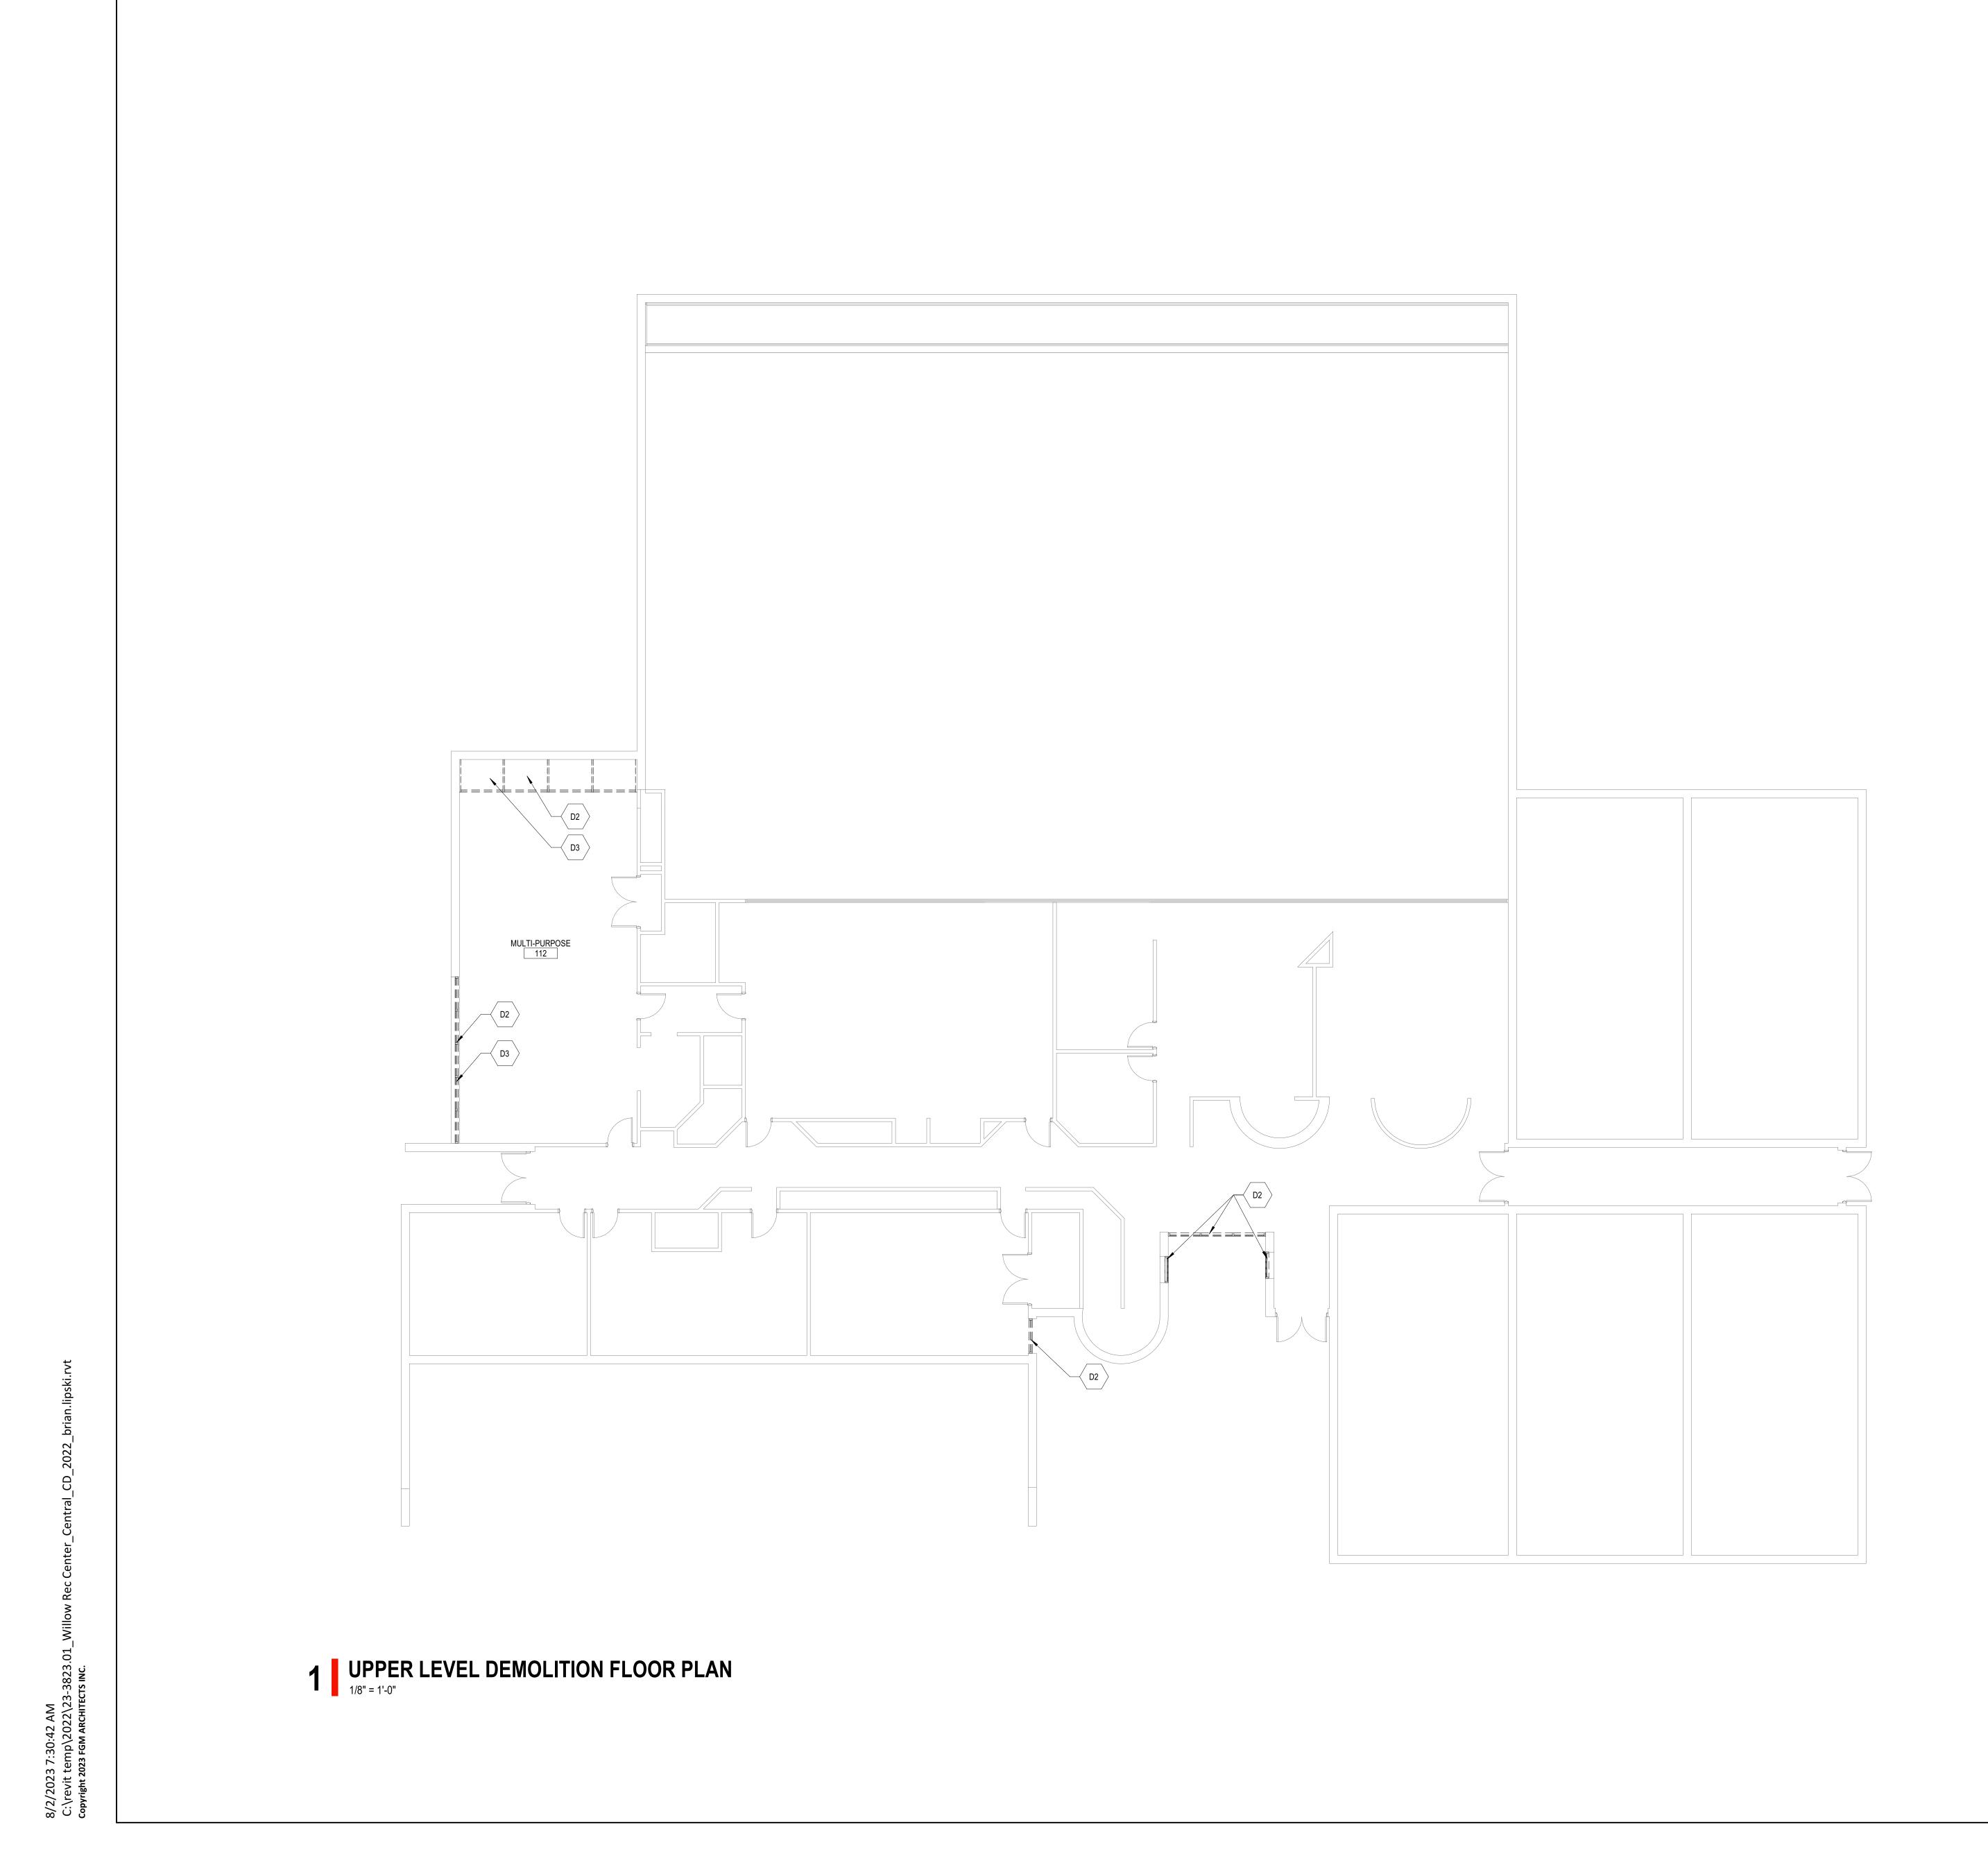

|     | DEMO PLAN KEYED NOTES                                                    |
|-----|--------------------------------------------------------------------------|
| TAG | DESCRIPTION                                                              |
|     |                                                                          |
| D1  | ALTERNATE: REMOVE SKYLIGHT SYSTEM IN ITS ENTIRETY.                       |
| D2  | REMOVE STOREFRONT SYSTEM IN ITS ENTIRETY.                                |
| D3  | REMOVE HORIZONTAL BLINDS IN THEIR ENTIRETY.                              |
| D4  | REMOVE ALUMINUM TRIM AND BLOCKING AROUND PERIMETER OF STOREFRONT SYSTEM. |
| D5  | REMOVE SLANTED STOREFRONT SYSTEM IN ITS ENTIRETY.                        |