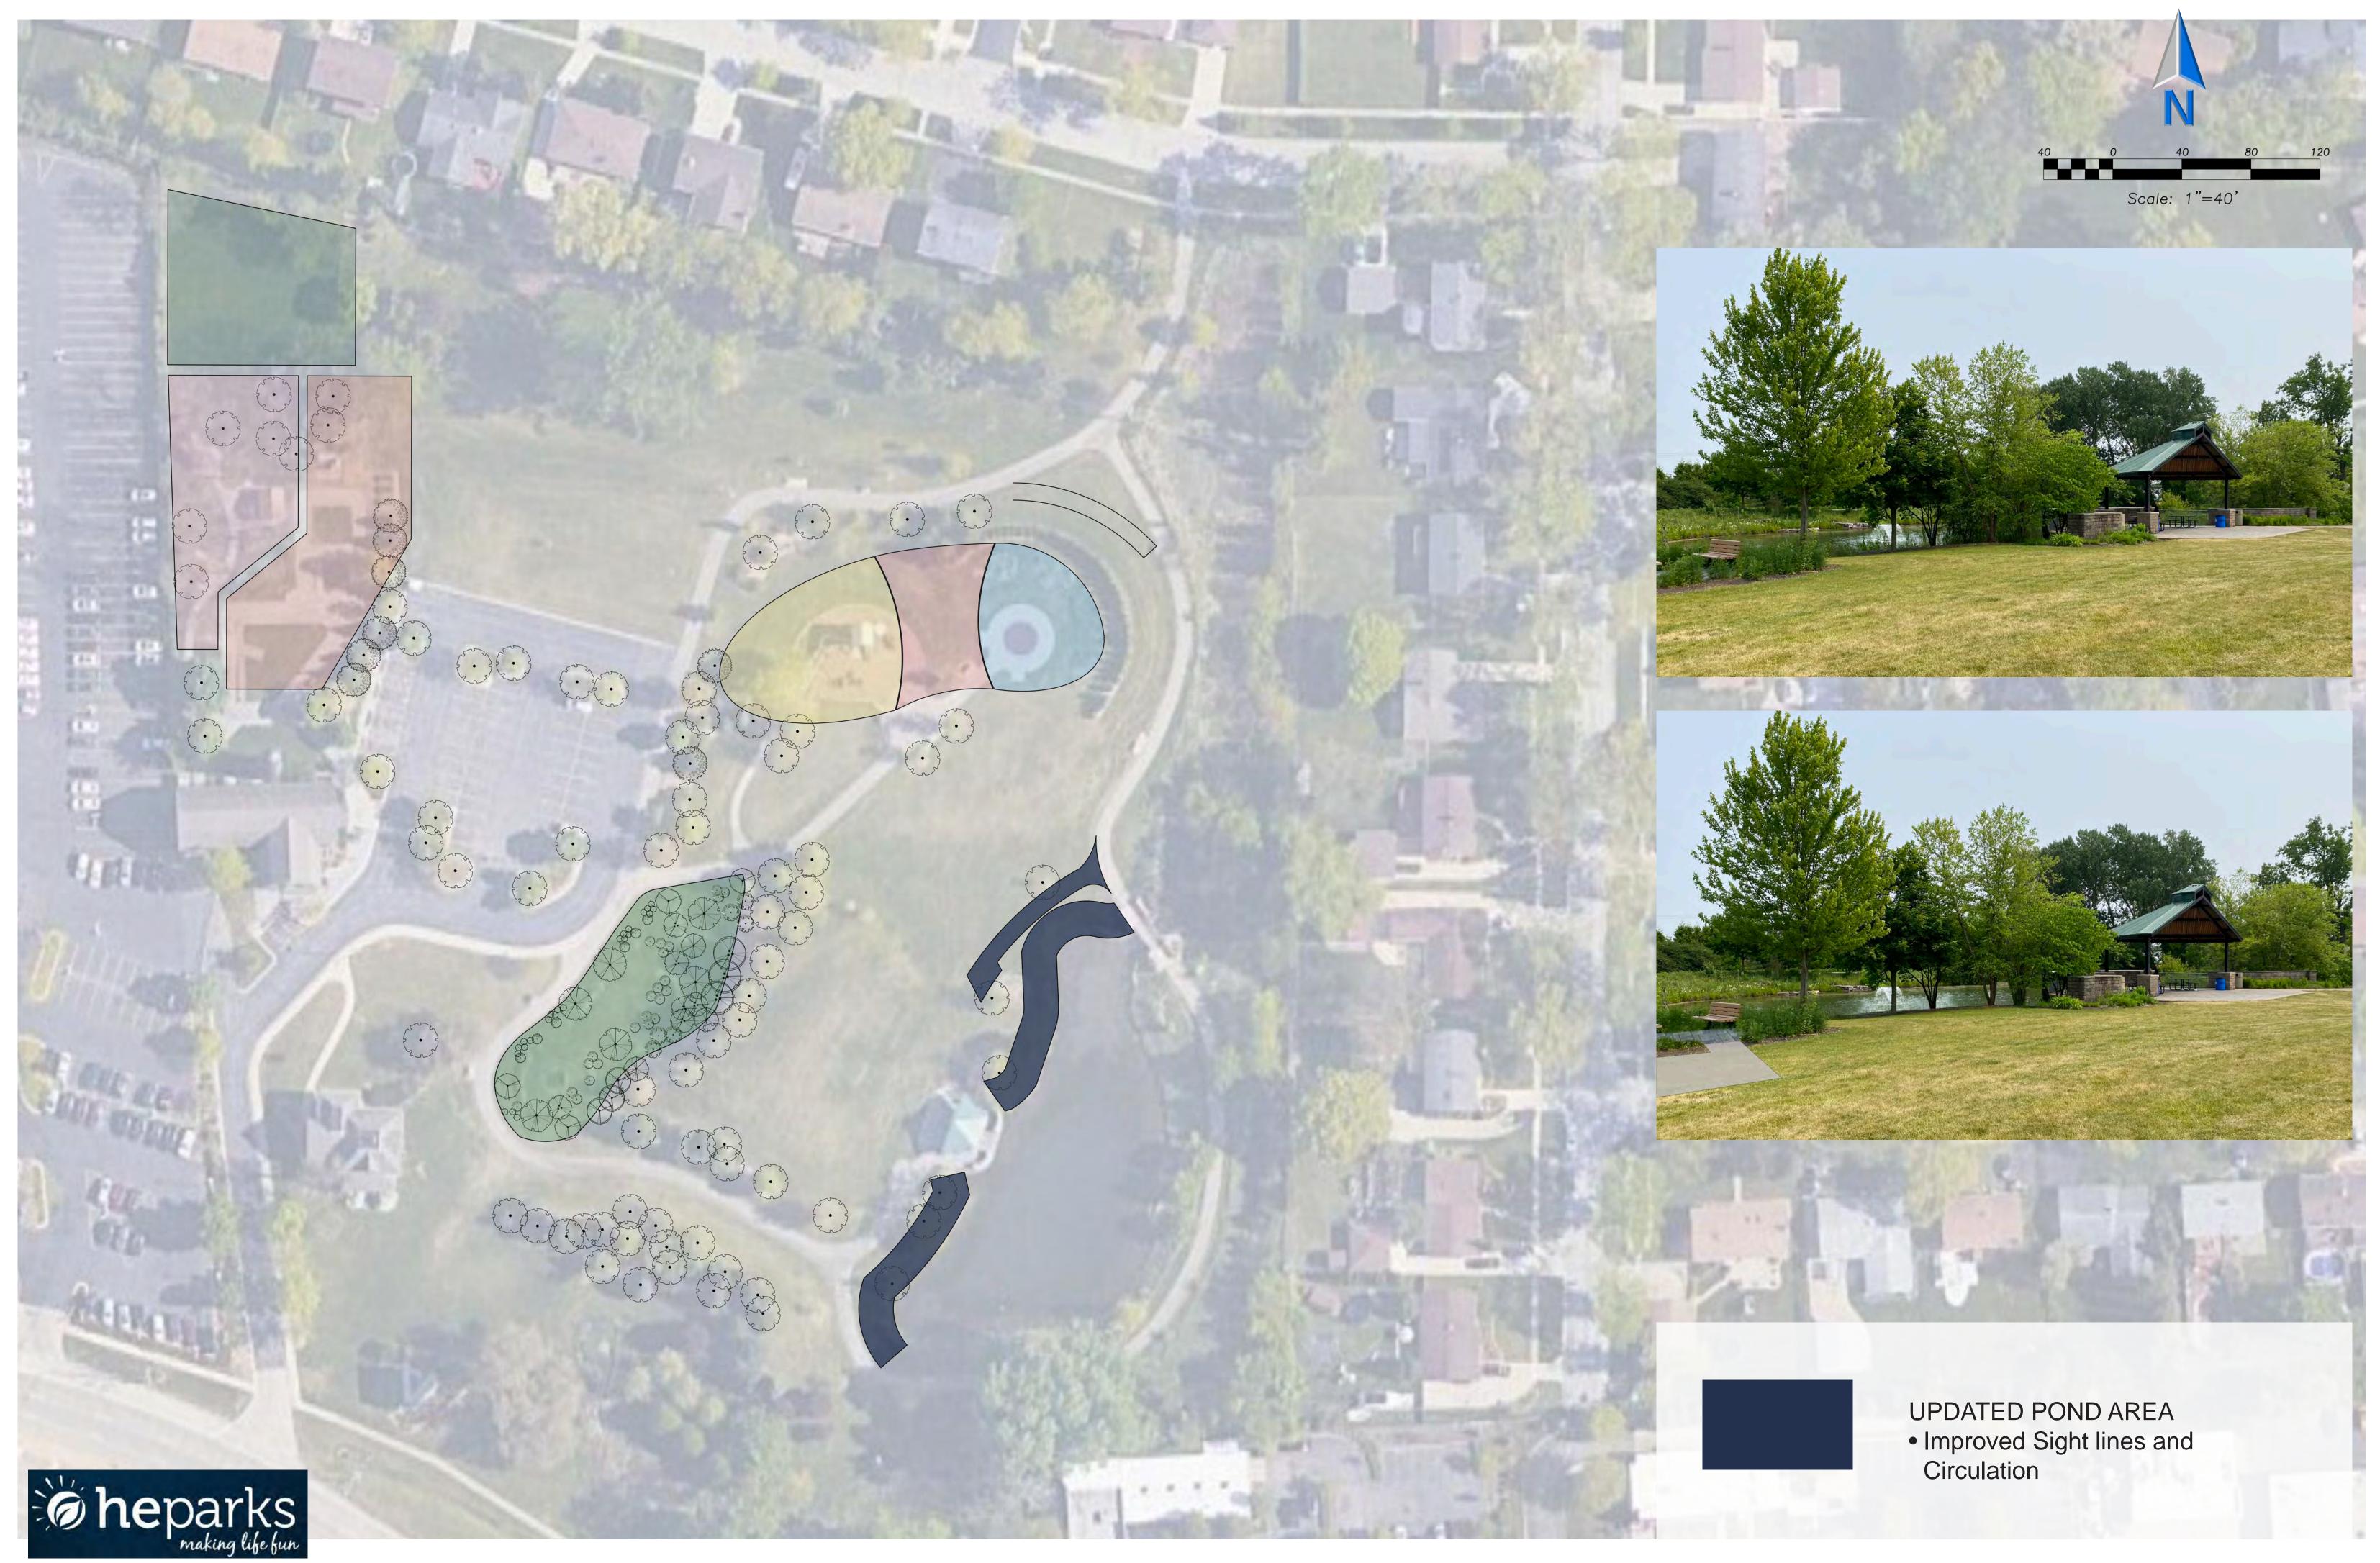

# **NEW PROPOSED AREA** TREE NURSERY

**GREENHOUSE & ADA GARDENS** 

# • BOCCE BALL

- FRISBEE GOLF (SHORT COURSE)
- BANK SHOT SPORTS

|                                       | PLANT                                             | SCHEDULE                                                            |            |
|---------------------------------------|---------------------------------------------------|---------------------------------------------------------------------|------------|
| SHADE TREES                           | <u>CODE</u>                                       | BOTANICAL / COMMON NAME                                             | QT         |
|                                       | LIR ARN                                           | LIRIODENDRON TULIPIFERA 'ARNOLD' / ARNOLD TULIP POPLAR              | 4          |
| INDERSTORY TREES                      | <u>CODE</u>                                       | BOTANICAL / COMMON NAME                                             | QT         |
|                                       | CER CAN                                           | CERCIS CANADENSIS / EASTERN REDBUD                                  | 3          |
|                                       | CER EAS                                           | CERCIS CANADENSIS / EASTERN REDBUD MULTI-TRUNK                      | 3          |
| $\mathcal{O}$                         | HAM VIR                                           | HAMAMELIS VIRGINIANA / COMMON WITCH HAZEL                           | 2          |
|                                       | MAG MU2                                           | MAGNOLIA STELLATA / STAR MAGNOLIA MULTI-TRUNK                       | 6          |
|                                       | MAL RE2                                           | MALUS X 'RED JEWEL' / RED JEWEL CRABAPPLE                           | 3          |
| A A A A A A A A A A A A A A A A A A A | PRU FUJ                                           | PRUNUS SERRULATA 'MT. FUJI' / MT. FUJI JAPANESE FLOWERING CHERRY    | 4          |
| DECIDUOUS SHRUBS                      | <u>CODE</u>                                       | BOTANICAL / COMMON NAME                                             | QT         |
|                                       |                                                   | FORSYTHIA X 'NORTHERN GOLD' / NORTHERN GOLD FORSYTHIA               | 4          |
| E.                                    | HIB SPE                                           | HIBISCUS SYRIACUS 'SPECIOSA' / ROSE OF SHARON                       | 6          |
|                                       |                                                   | HYDRANGEA ARBORESCENS 'ANNABELLE' / ANNABELLE HYDRANGEA             | 23         |
|                                       | HYD BUL                                           | HYDRANGEA PANICULATA 'BULK' / QUICK FIRE® PANICLE HYDRANGEA         | 5          |
|                                       | SYR VUL                                           | 12 M                                                                | 6          |
| <b>O</b>                              | VIB MUF                                           | VIBURNUM DENTATUM 'BLUE MUFFIN' / BLUE MUFFIN ARROWWOOD VIBURNUM    | 14         |
| CONCEPT                               | PEREN                                             | NIAL PLANT MIX SCHEDULE                                             |            |
|                                       | I <u>AL MIX 1</u><br>A AUTUMNALI.                 | S / AUTUMN MOOR GRASS                                               |            |
| STACHYS                               | 5 OFFICINALIS                                     | HUMMELO' / HUMMELO BETONY                                           |            |
| + + ALLIUM                            | I <u>AL MIX 2</u><br>ANGULOSUM<br>FLACCA / BL     | 'SUMMER BEAUTY' / SUMMER BEAUTY MOUSE GARLIC                        |            |
|                                       | IAL MIX 3                                         | - Kid on son                                                        |            |
| HEUCHE<br>HOSTA                       | RA VILLOSA<br>X 'GUACAMOL                         | AUTUMN BRIDE' / AUTUMN BRIDE HAIRY ALUMROOT<br>E' / GUACAMOLE HOSTA |            |
|                                       | I <u>AL MIX 4</u><br>SPRENGELII /                 | SPRENGEL'S SEDGE                                                    |            |
| 111-111                               | f.                                                | / ORION GERANIUM                                                    |            |
| KALIMER                               | I <u>AL MIX 5</u><br>IS INCISA 'BL<br>OLUS HETER( | UE STAR' / JAPANESE ASTER<br>DLEPIS 'TARA' / TARA PRAIRIE DROPSEED  |            |
| (0)                                   | 10.00                                             | End                                                                 | 7          |
| - F                                   |                                                   | for s                                                               | ~          |
|                                       |                                                   | for the second                                                      | fr.        |
| S at a                                |                                                   | the second second                                                   |            |
|                                       |                                                   | king -                                                              |            |
|                                       |                                                   |                                                                     |            |
|                                       |                                                   |                                                                     |            |
|                                       |                                                   |                                                                     | J.         |
|                                       |                                                   | Long C                                                              | 84         |
|                                       |                                                   | ting 800                                                            |            |
|                                       |                                                   |                                                                     |            |
|                                       | C III                                             | 68 T                                                                | The second |
|                                       | 110                                               |                                                                     | 9          |
|                                       |                                                   |                                                                     |            |
|                                       |                                                   | Jor Sur                                                             |            |
|                                       |                                                   | f. from                                                             | 507        |
| Sec.                                  |                                                   | 2nd 1                                                               | 1 3        |
| ALC.                                  |                                                   | 2 mt                             | a se       |