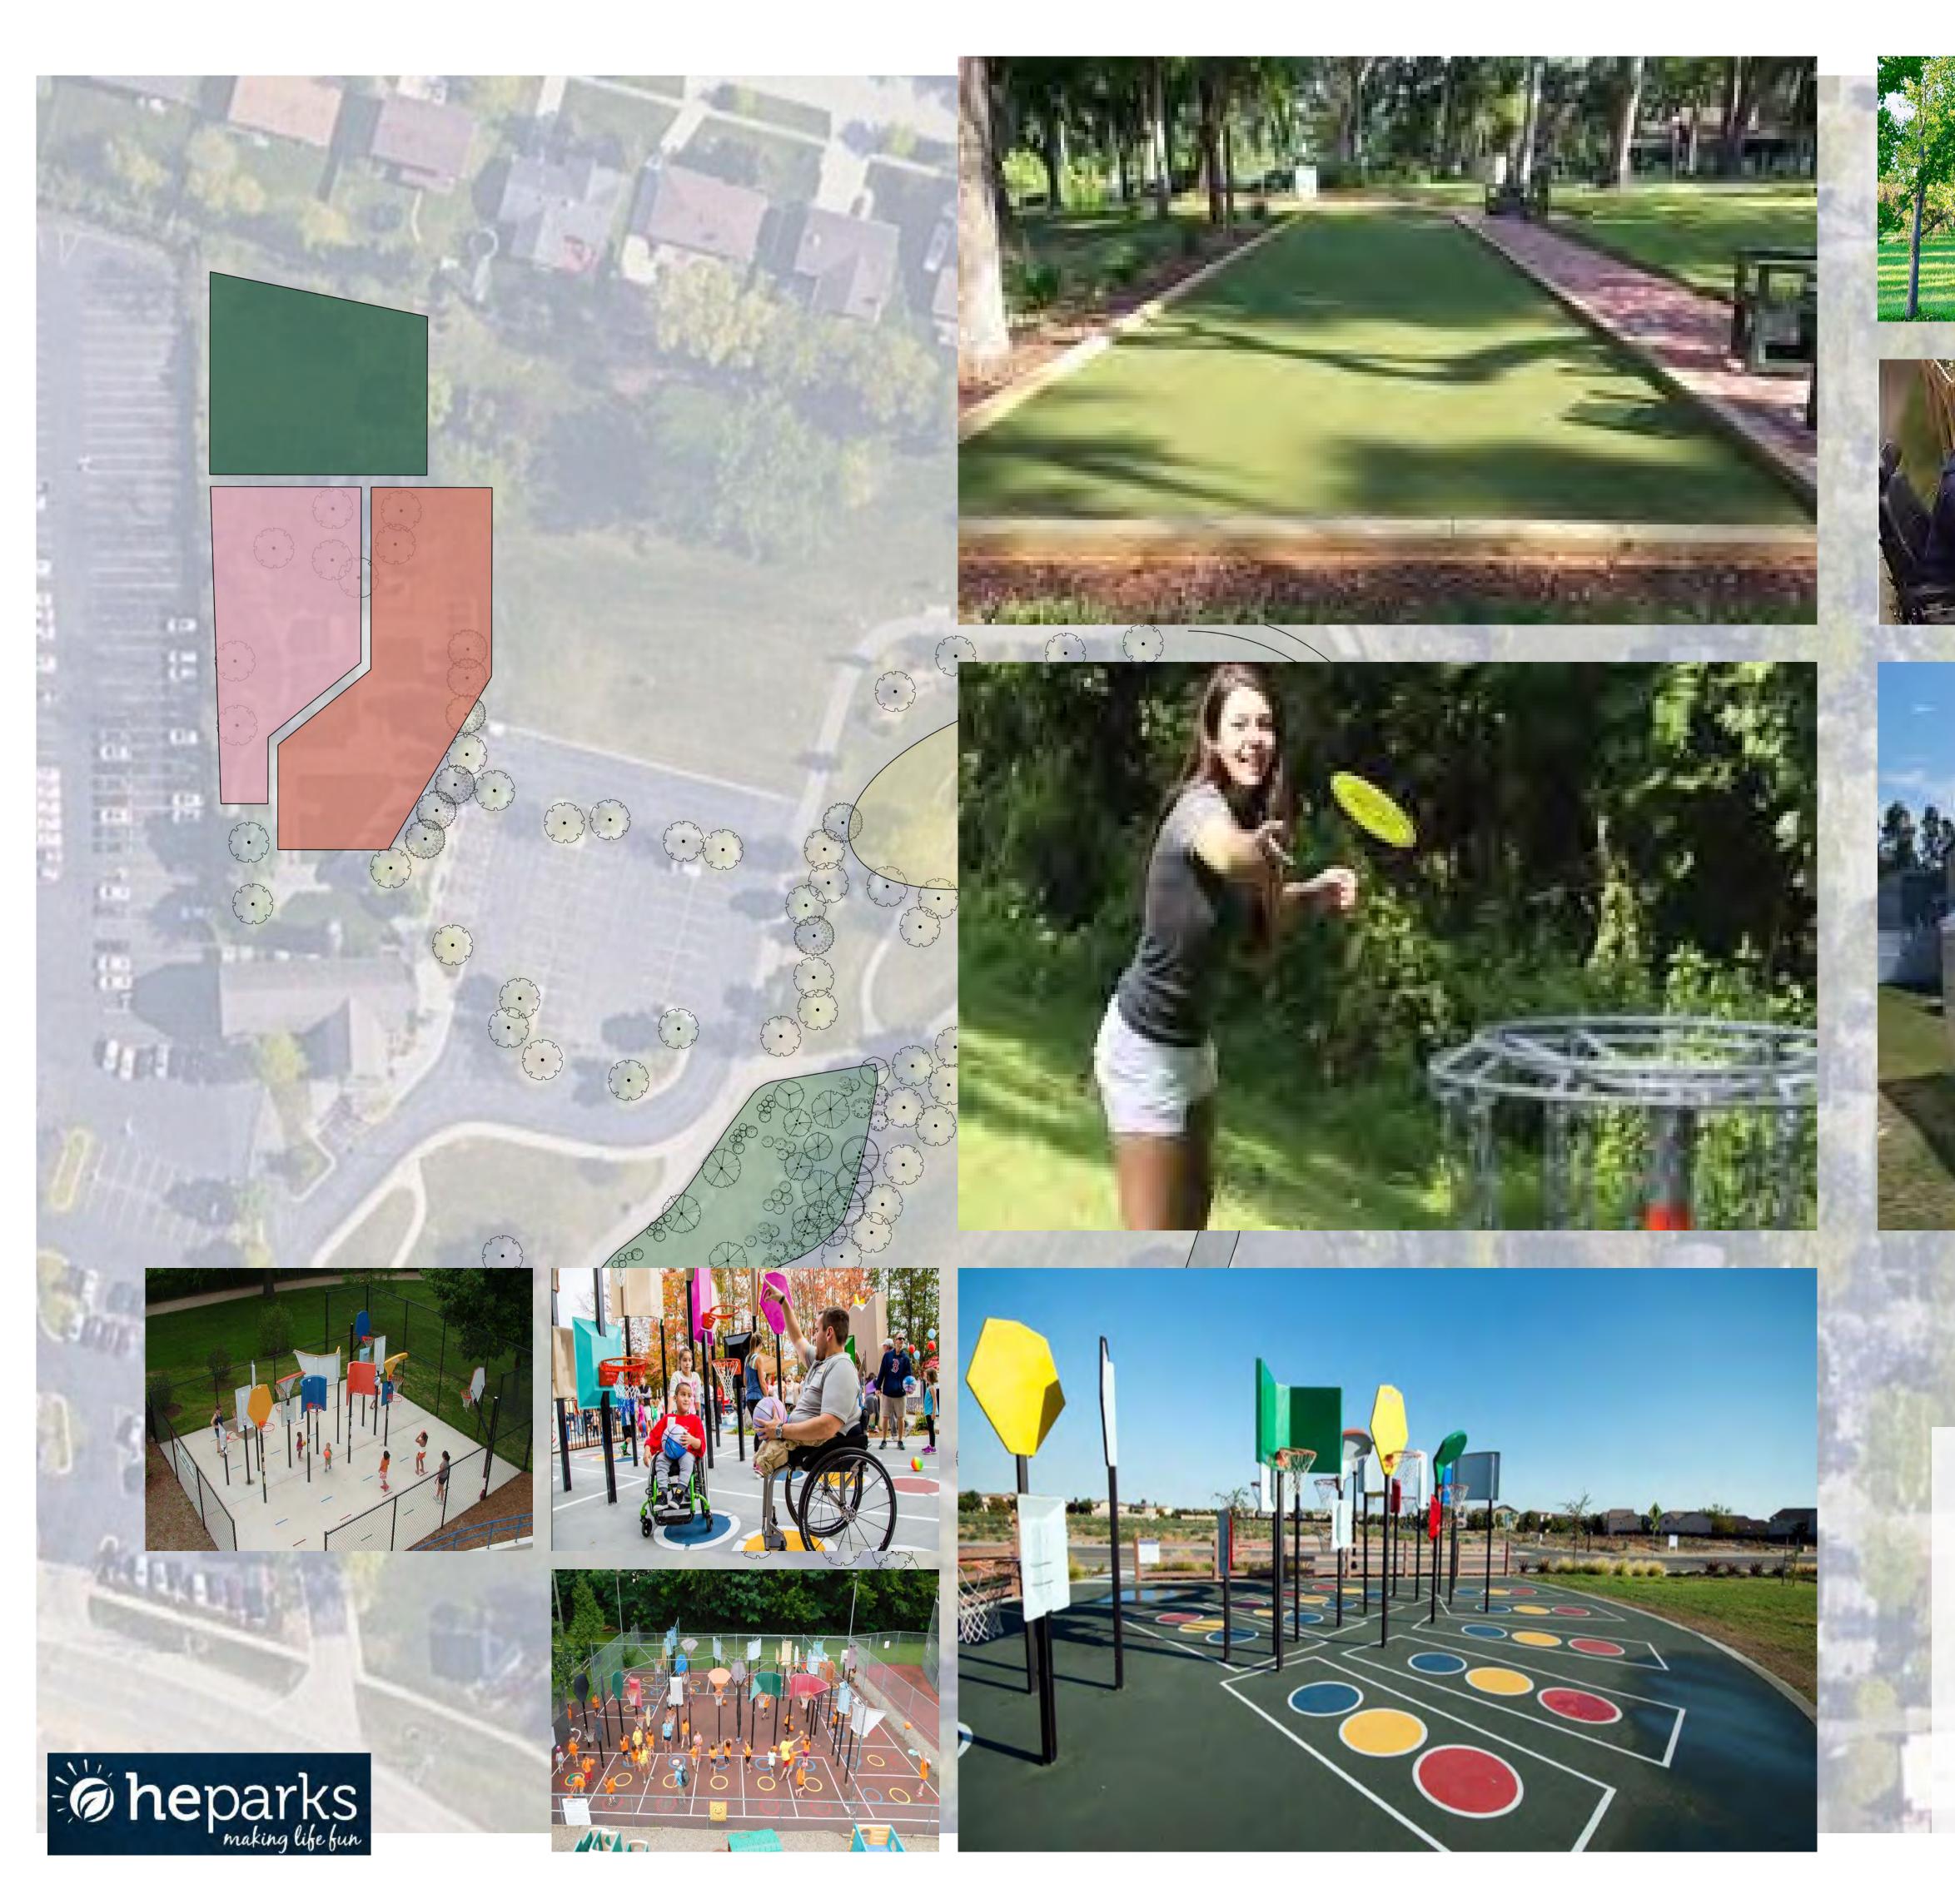

# • BOCCE BALL

- FRISBEE GOLF (SHORT COURSE)
- BANK SHOT SPORTS

|                                       | PLANT                                             | SCHEDULE                                                            |            |
|---------------------------------------|---------------------------------------------------|---------------------------------------------------------------------|------------|
| SHADE TREES                           | <u>CODE</u>                                       | BOTANICAL / COMMON NAME                                             | QT         |
|                                       | LIR ARN                                           | LIRIODENDRON TULIPIFERA 'ARNOLD' / ARNOLD TULIP POPLAR              | 4          |
| INDERSTORY TREES                      | <u>CODE</u>                                       | BOTANICAL / COMMON NAME                                             | QT         |
|                                       | CER CAN                                           | CERCIS CANADENSIS / EASTERN REDBUD                                  | 3          |
|                                       | CER EAS                                           | CERCIS CANADENSIS / EASTERN REDBUD MULTI-TRUNK                      | 3          |
| $\mathcal{O}$                         | HAM VIR                                           | HAMAMELIS VIRGINIANA / COMMON WITCH HAZEL                           | 2          |
|                                       | MAG MU2                                           | MAGNOLIA STELLATA / STAR MAGNOLIA MULTI-TRUNK                       | 6          |
|                                       | MAL RE2                                           | MALUS X 'RED JEWEL' / RED JEWEL CRABAPPLE                           | 3          |
| A A A A A A A A A A A A A A A A A A A | PRU FUJ                                           | PRUNUS SERRULATA 'MT. FUJI' / MT. FUJI JAPANESE FLOWERING CHERRY    | 4          |
| DECIDUOUS SHRUBS                      | <u>CODE</u>                                       | BOTANICAL / COMMON NAME                                             | QT         |
|                                       |                                                   | FORSYTHIA X 'NORTHERN GOLD' / NORTHERN GOLD FORSYTHIA               | 4          |
| E.                                    | HIB SPE                                           | HIBISCUS SYRIACUS 'SPECIOSA' / ROSE OF SHARON                       | 6          |
|                                       |                                                   | HYDRANGEA ARBORESCENS 'ANNABELLE' / ANNABELLE HYDRANGEA             | 23         |
|                                       | HYD BUL                                           | HYDRANGEA PANICULATA 'BULK' / QUICK FIRE® PANICLE HYDRANGEA         | 5          |
|                                       | SYR VUL                                           | 12 M                                                                | 6          |
| <b>O</b>                              | VIB MUF                                           | VIBURNUM DENTATUM 'BLUE MUFFIN' / BLUE MUFFIN ARROWWOOD VIBURNUM    | 14         |
| CONCEPT                               | PEREN                                             | NIAL PLANT MIX SCHEDULE                                             |            |
|                                       | I <u>AL MIX 1</u><br>A AUTUMNALI.                 | S / AUTUMN MOOR GRASS                                               |            |
| STACHYS                               | 5 OFFICINALIS                                     | HUMMELO' / HUMMELO BETONY                                           |            |
| + + ALLIUM                            | I <u>AL MIX 2</u><br>ANGULOSUM<br>FLACCA / BL     | 'SUMMER BEAUTY' / SUMMER BEAUTY MOUSE GARLIC                        |            |
|                                       | IAL MIX 3                                         | - Kid on son                                                        |            |
| HEUCHE<br>HOSTA                       | RA VILLOSA<br>X 'GUACAMOL                         | AUTUMN BRIDE' / AUTUMN BRIDE HAIRY ALUMROOT<br>E' / GUACAMOLE HOSTA |            |
|                                       | I <u>AL MIX 4</u><br>SPRENGELII /                 | SPRENGEL'S SEDGE                                                    |            |
| 111-111                               | f.                                                | / ORION GERANIUM                                                    |            |
| KALIMER                               | I <u>AL MIX 5</u><br>IS INCISA 'BL<br>OLUS HETER( | UE STAR' / JAPANESE ASTER<br>DLEPIS 'TARA' / TARA PRAIRIE DROPSEED  |            |
| (0)                                   | 10.00                                             | End                                                                 | 7          |
| - F                                   |                                                   | for s                                                               | ~          |
|                                       |                                                   | for the second                                                      | fr.        |
| S at a                                |                                                   | the second second                                                   |            |
|                                       |                                                   | king -                                                              |            |
|                                       |                                                   |                                                                     |            |
|                                       |                                                   |                                                                     |            |
|                                       |                                                   |                                                                     | J.         |
|                                       |                                                   | Long C                                                              | 84         |
|                                       |                                                   | ting 800                                                            |            |
|                                       |                                                   |                                                                     |            |
|                                       | C III                                             | 68 T                                                                | The second |
|                                       | 110                                               |                                                                     | 9          |
|                                       |                                                   |                                                                     |            |
|                                       |                                                   | Jor Sur                                                             |            |
|                                       |                                                   | f. from                                                             | 507        |
| Sec.                                  |                                                   | 2nd 1                                                               | 1 3        |
| ALC.                                  |                                                   | 2 mt                             | a se       |