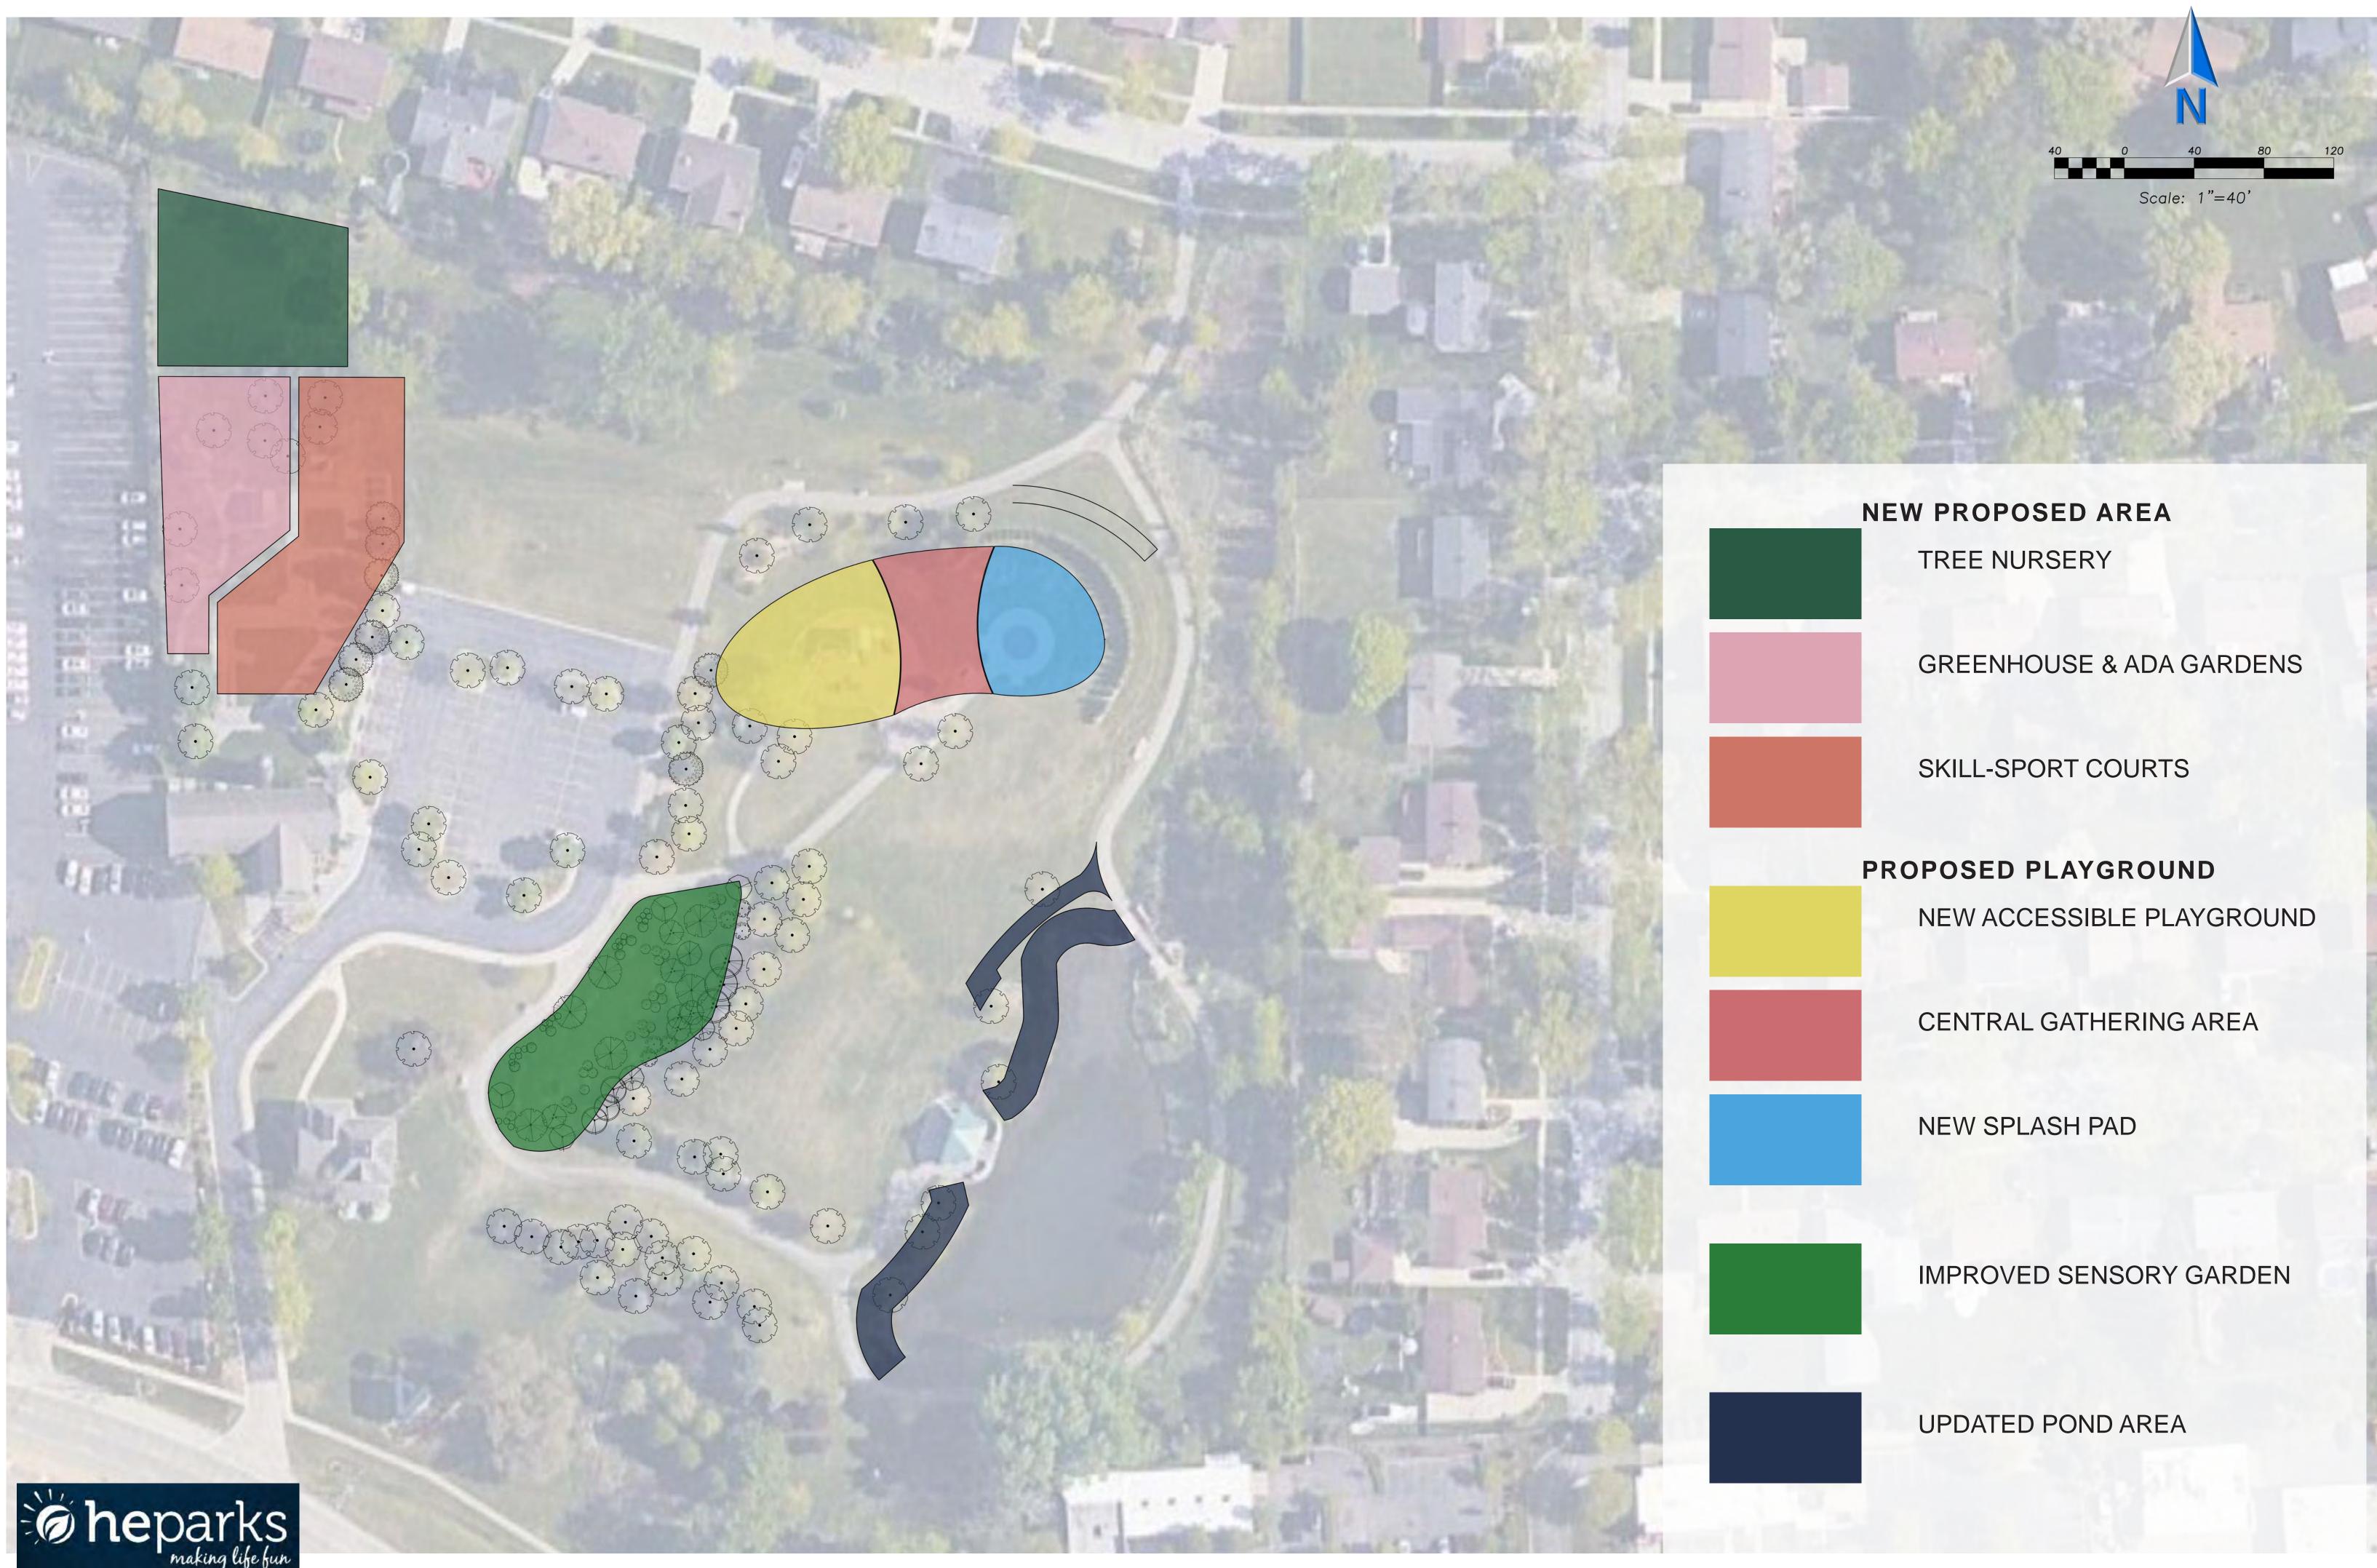

# **NEW PROPOSED AREA** TREE NURSERY

**GREENHOUSE & ADA GARDENS** 

# • BOCCE BALL

- FRISBEE GOLF (SHORT COURSE)
- BANK SHOT SPORTS



|                                       | PLANT                                             | SCHEDULE                                                            |            |
|---------------------------------------|---------------------------------------------------|---------------------------------------------------------------------|------------|
| SHADE TREES                           | <u>CODE</u>                                       | BOTANICAL / COMMON NAME                                             | QT         |
|                                       | LIR ARN                                           | LIRIODENDRON TULIPIFERA 'A