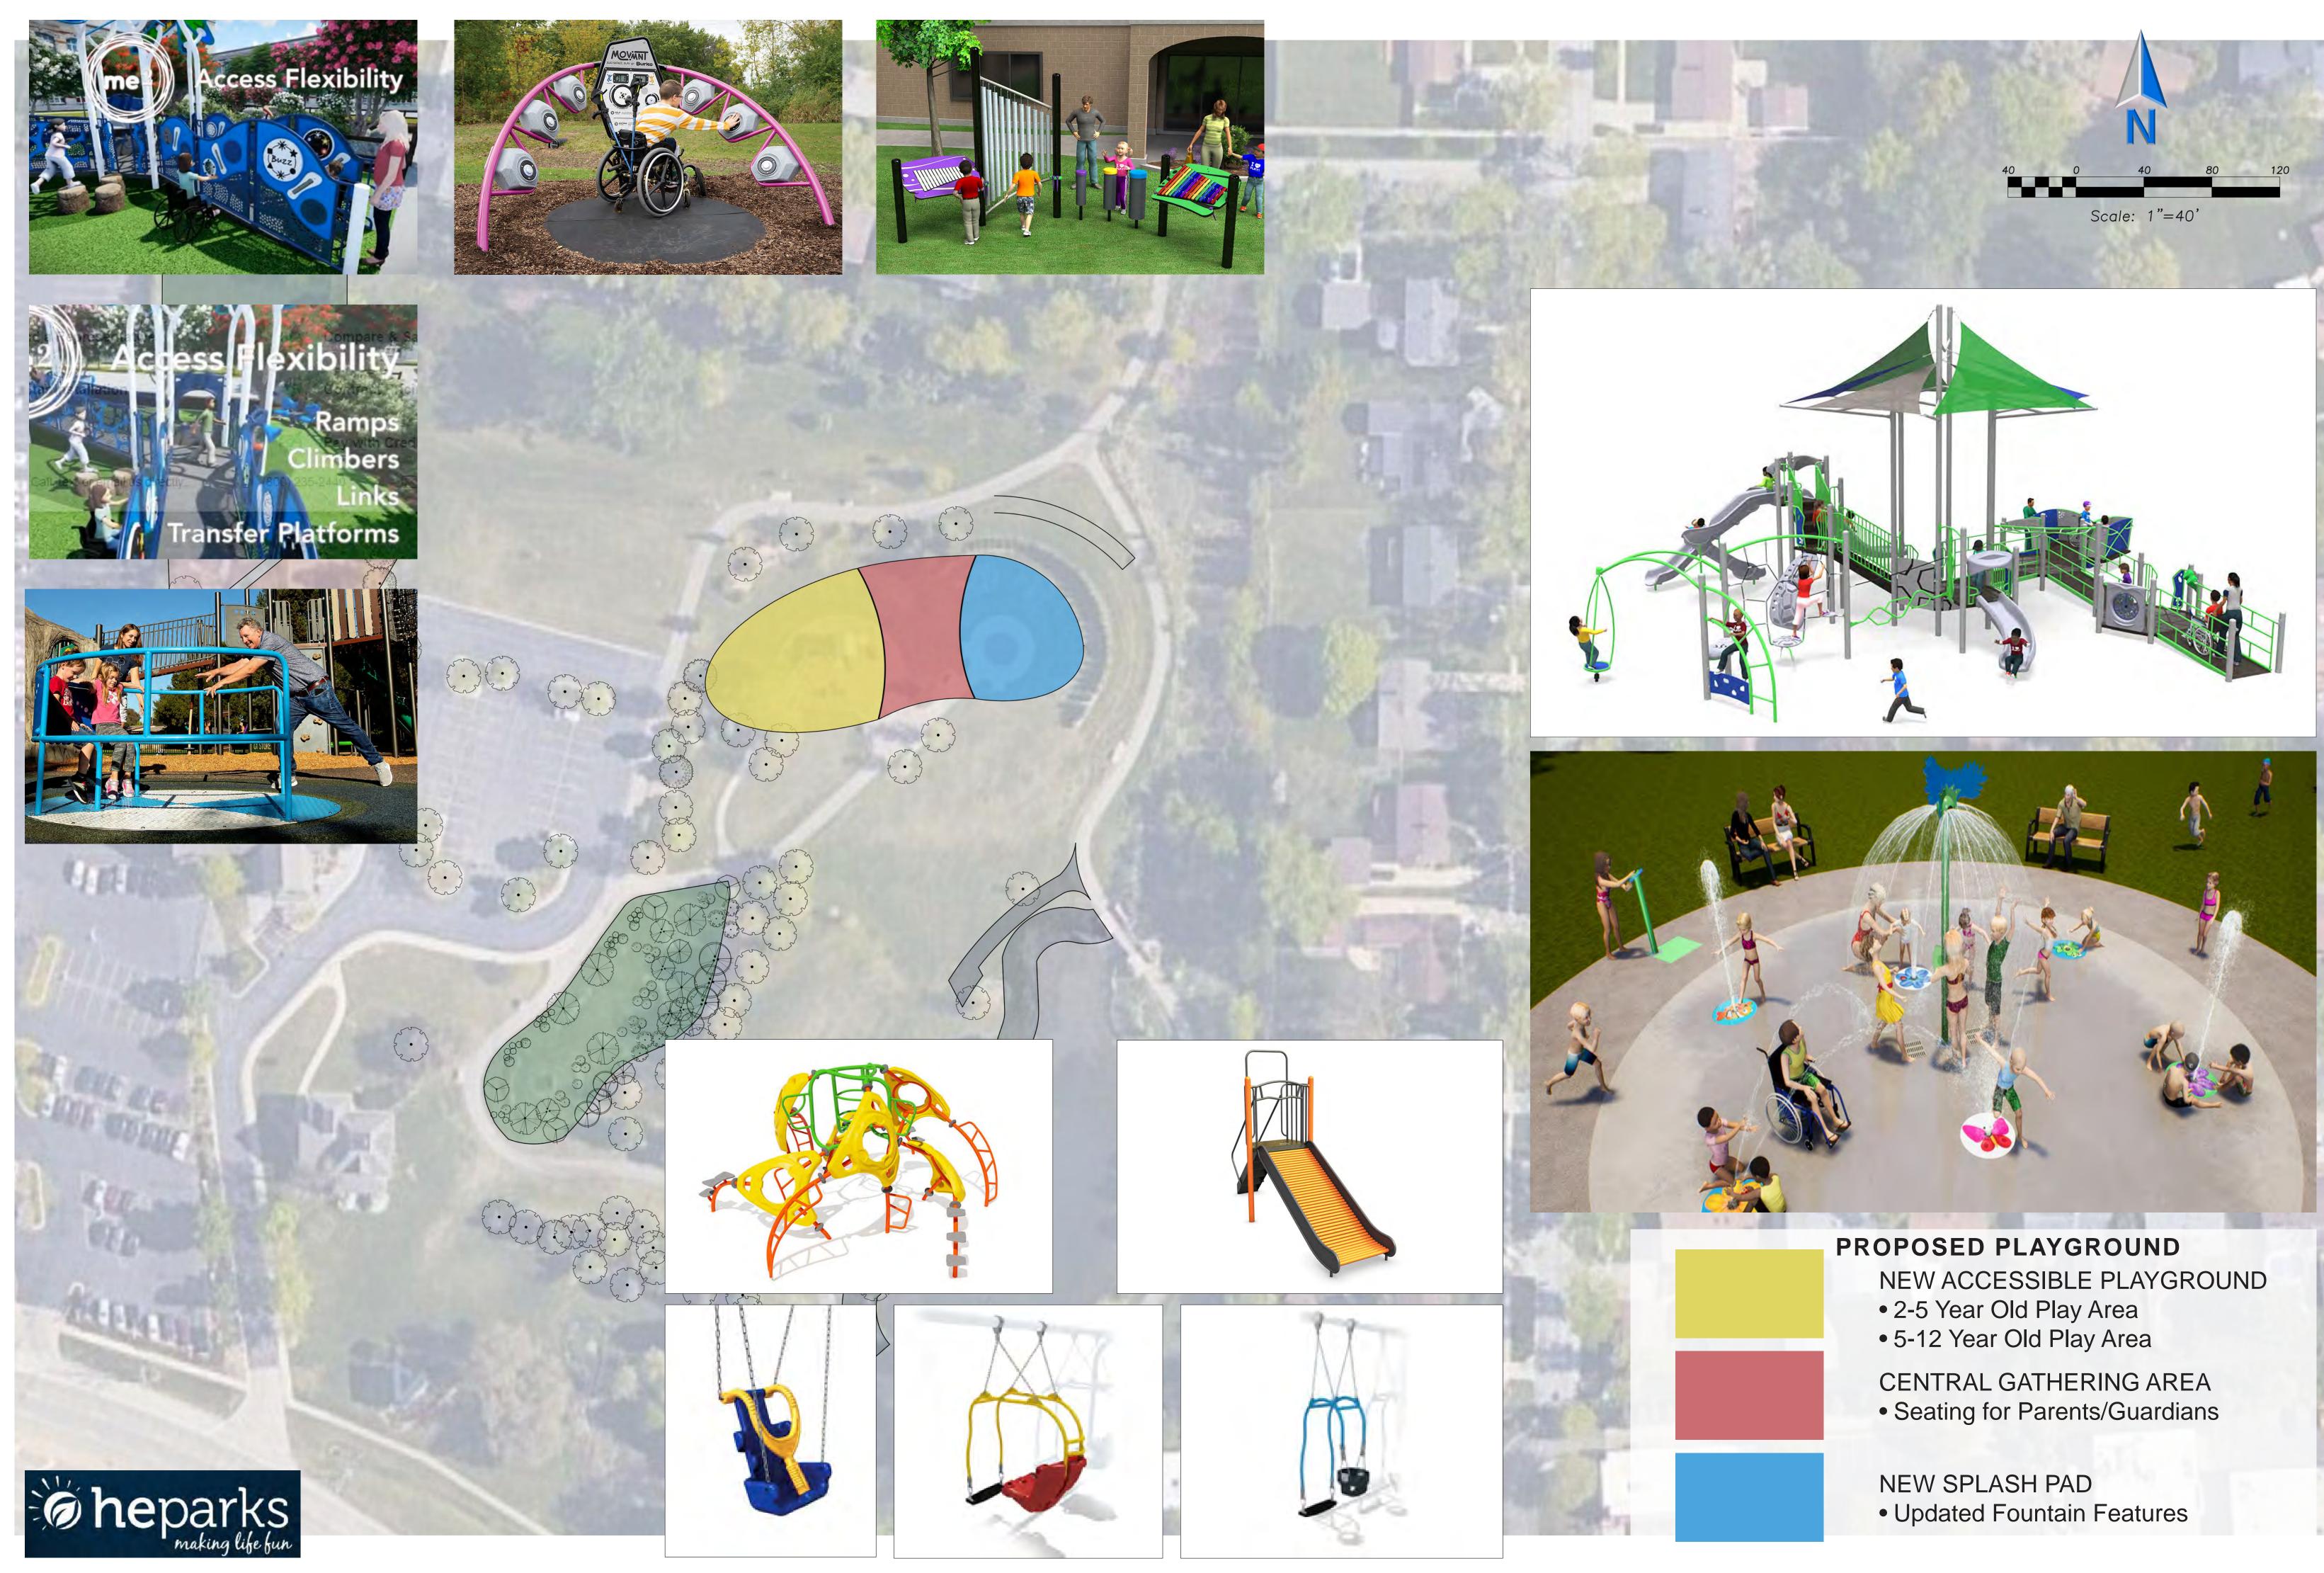

# **NEW PROPOSED AREA** TREE NURSERY

**GREENHOUSE & ADA GARDENS** 

# • BOCCE BALL

- FRISBEE GOLF (SHORT COURSE)
- BANK SHOT SPORTS



|                                       | PLANT                                             | SCHEDULE                                                            |            |
|---------------------------------------|---------------------------------------------------|---------------------------------------------------------------------|------------|
| SHADE TREES                           | <u>CODE</u>                                       | BOTANICAL / COMMON NAME                                             | QT         |
|                                       | LIR ARN                                           | LIRIODENDRON TULIPIFERA 'ARNOLD' / ARNOLD TULIP POPLAR              | 4          |
| INDERSTORY TREES                      | <u>CODE</u>