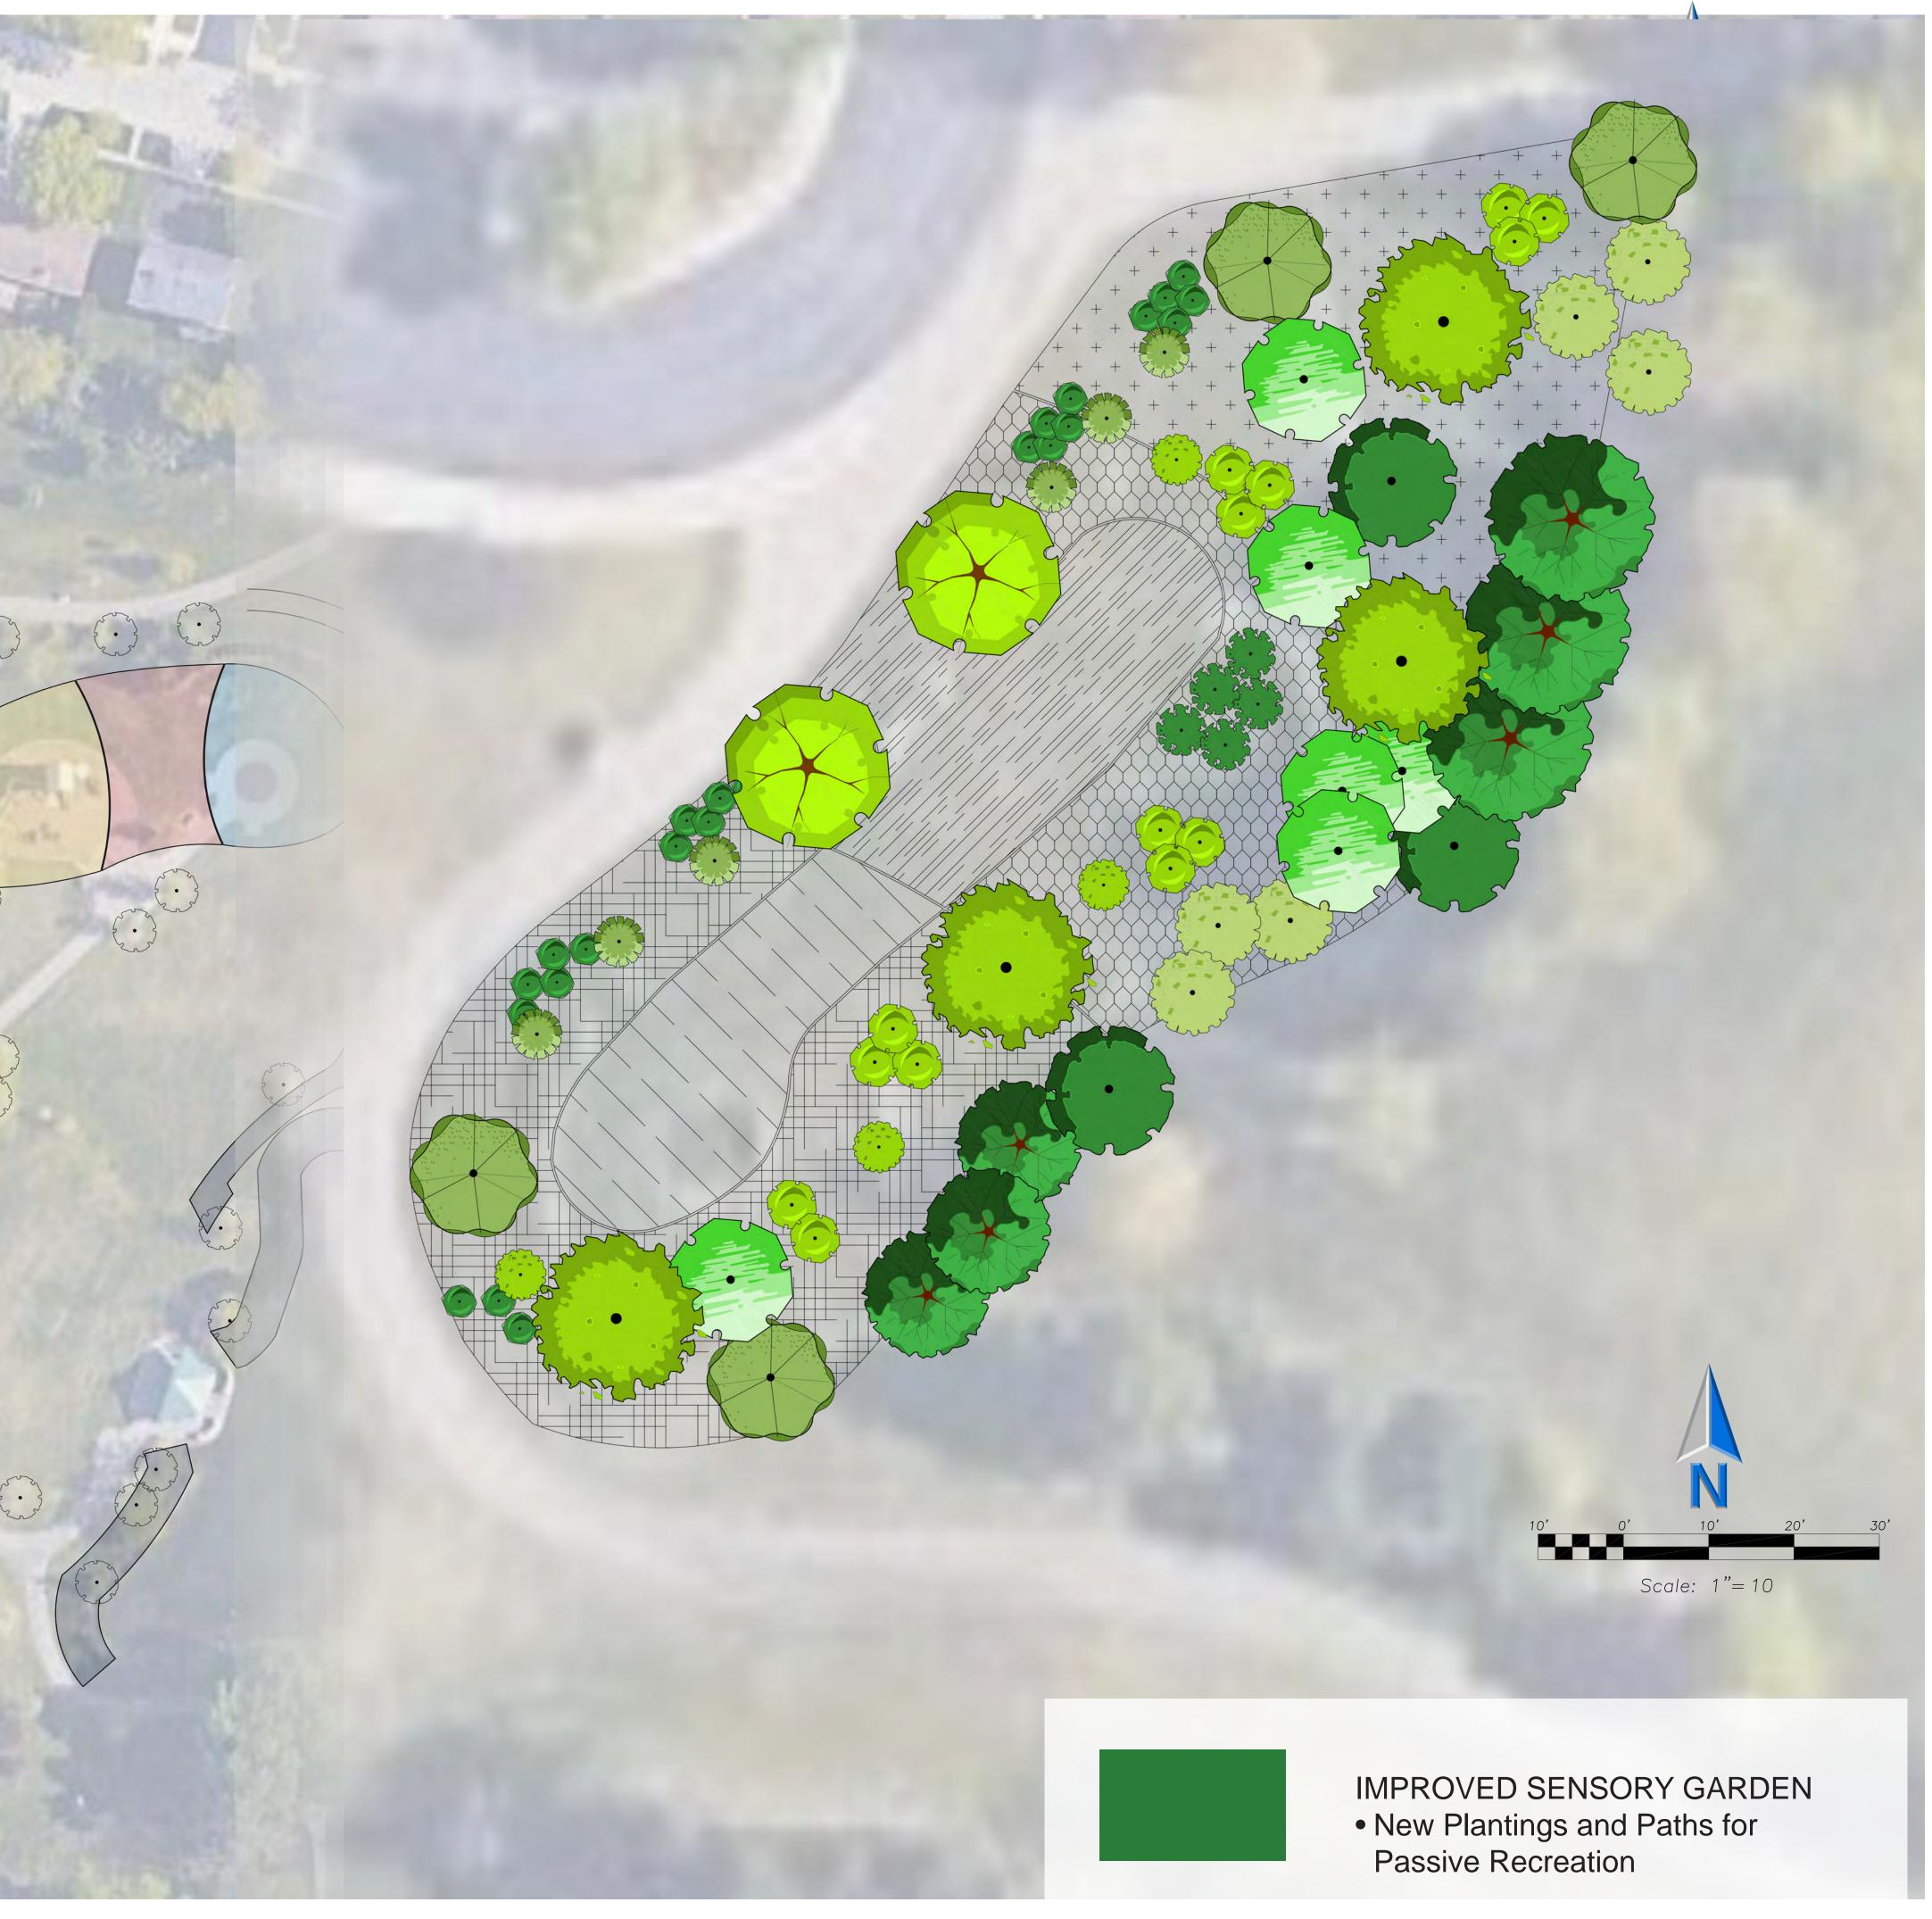

# • BOCCE BALL

- FRISBEE GOLF (SHORT COURSE)
- BANK SHOT SPORTS

|                                       | PLANT                                             | SCHEDULE                                                            |            |
|---------------------------------------|---------------------------------------------------|---------------------------------------------------------------------|------------|
| SHADE TREES                           | <u>CODE</u>                                       | BOTANICAL / COMMON NAME                                             | QT         |
|                                       | LIR ARN                                           | LIRIODENDRON TULIPIFERA 'ARNOLD' / ARNOLD TULIP POPLAR              | 4          |
| INDERSTORY TREES                      | <u>CODE</u>                                       | BOTANICAL / COMMON NAME                                             | QT         |
|                                       | CER CAN                                           | CERCIS CANADENSIS / EASTERN REDBUD                                  | 3          |
|                                       | CER EAS                                           | CERCIS CANADENSIS / EASTERN REDBUD MULTI-TRUNK                      | 3          |
| $\mathcal{O}$                         | HAM VIR                                           | HAMAMELIS VIRGINIANA / COMMON WITCH HAZEL                           | 2          |
|                                       | MAG MU2                                           | MAGNOLIA STELLATA / STAR MAGNOLIA MULTI-TRUNK                       | 6          |
|                                       | MAL RE2                                           | MALUS X 'RED JEWEL' / RED JEWEL CRABAPPLE                           | 3          |
| A A A A A A A A A A A A A A A A A A A | PRU FUJ                                           | PRUNUS SERRULATA 'MT. FUJI' / MT. FUJI JAPANESE FLOWERING CHERRY    | 4          |
| DECIDUOUS SHRUBS                      | <u>CODE</u>                                       | BOTANICAL / COMMON NAME                                             | QT         |
|                                       |                                                   | FORSYTHIA X 'NORTHERN GOLD' / NORTHERN GOLD FORSYTHIA               | 4          |
| E.                                    | HIB SPE                                           | HIBISCUS SYRIACUS 'SPECIOSA' / ROSE OF SHARON                       | 6          |
|                                       |                                                   | HYDRANGEA ARBORESCENS 'ANNABELLE' / ANNABELLE HYDRANGEA             | 23         |
|                                       | HYD BUL                                           | HYDRANGEA PANICULATA 'BULK' / QUICK FIRE® PANICLE HYDRANGEA         | 5          |
|                                       | SYR VUL                                           | 12 M                                                                | 6          |
| <b>O</b>                              | VIB MUF                                           | VIBURNUM DENTATUM 'BLUE MUFFIN' / BLUE MUFFIN ARROWWOOD VIBURNUM    | 14         |
| CONCEPT                               | PEREN                                             | NIAL PLANT MIX SCHEDULE                                             |            |
|                                       | I <u>AL MIX 1</u><br>A AUTUMNALI.                 | S / AUTUMN MOOR GRASS                                               |            |
| STACHYS                               | 5 OFFICINALIS                                     | HUMMELO' / HUMMELO BETONY                                           |            |
| + + ALLIUM                            | I <u>AL MIX 2</u><br>ANGULOSUM<br>FLACCA / BL     | 'SUMMER BEAUTY' / SUMMER BEAUTY MOUSE GARLIC                        |            |
|                                       | IAL MIX 3                                         | - Kid on son                                                        |            |
| HEUCHE<br>HOSTA                       | RA VILLOSA<br>X 'GUACAMOL                         | AUTUMN BRIDE' / AUTUMN BRIDE HAIRY ALUMROOT<br>E' / GUACAMOLE HOSTA |            |
|                                       | I <u>AL MIX 4</u><br>SPRENGELII /                 | SPRENGEL'S SEDGE                                                    |            |
| 111-111                               | f.                                                | / ORION GERANIUM                                                    |            |
| KALIMER                               | I <u>AL MIX 5</u><br>IS INCISA 'BL<br>OLUS HETER( | UE STAR' / JAPANESE ASTER<br>DLEPIS 'TARA' / TARA PRAIRIE DROPSEED  |            |
| (0)                                   | 10.00                                             | End                                                                 | 7          |
| - F                                   |                                                   | for s                                                               | ~          |
|                                       |                                                   | for the second                                                      | fr.        |
| S at a                                |                                                   | the second second                                                   |            |
|                                       |                                                   | king -                                                              |            |
|                                       |                                                   |                                                                     |            |
|                                       |                                                   |                                                                     |            |
|                                       |                                                   |                                                                     | J.         |
|                                       |                                                   | Long C                                                              | 84         |
|                                       |                                                   | ting 800                                                            |            |
|                                       |                                                   |                                                                     |            |
|                                       | C III                                             | 68 T                                                                | The second |
|                                       | 110                                               |                                                                     | 9          |
|                                       |                                                   |                                                                     |            |
|                                       |                                                   | Jor Sur                                                             |            |
|                                       |                                                   | f. from                                                             | 507        |
| Sec.                                  |                                                   | 2nd 1                                                               | 1 3        |
| ALC.                                  |                                                   | 2 mt                             | a se       |