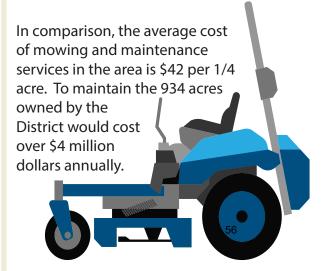

| X .11158  |
| Estimated Tax Bill in Dollars                     | \$6,398   |

## FINANCIAL UPDATE

#### **EXPENSES AND OTHER FINANCING USES**

The District had total expenditures of a little over \$21 million.

#### **HOW THE DISTRICT SPENT IT'S RESOURCES**



# The District spent nearly \$10 million on Wages and employment costs.

The District spent \$9.7 million on wages and related employment costs. This is nearly 50% of the total expenses.

The District employs between 450 and 750 employees annually to provide services and maintain the community's buildings and parks.



#### The Park District spent over \$1 million on Utilities.



#### Maintaining the parks and facilities.

Over \$3 million, 14.5%, was spent on wages, supplies, and services to maintain the parks and facilities.



# 2022 CAPITAL PROJECTS

| HOFFMAN PARK                                                               | \$98 THOUSAND                                               |
|----------------------------------------------------------------------------|-------------------------------------------------------------|
| POPLAR PARK/ JOHN MUIR LITERACY<br>ACCADEMY FULLY ACCESSIBLE<br>PLAYGROUND | \$441 THOUSAND  THROUGH PARTNERSHIP WITH SCHOOL DISTRICT 54 |
| INFORMATION TECHNOLOGY UPGRADES                                            | \$46 THOUSAND                                               |
| BRIDGES OF POPLAR CREEK OUTDOOR<br>RESTROOMS                               | \$212 THOUSAND                                              |
| BRIDGES OF POPLAR CREEK WALK-IN<br>COOLER