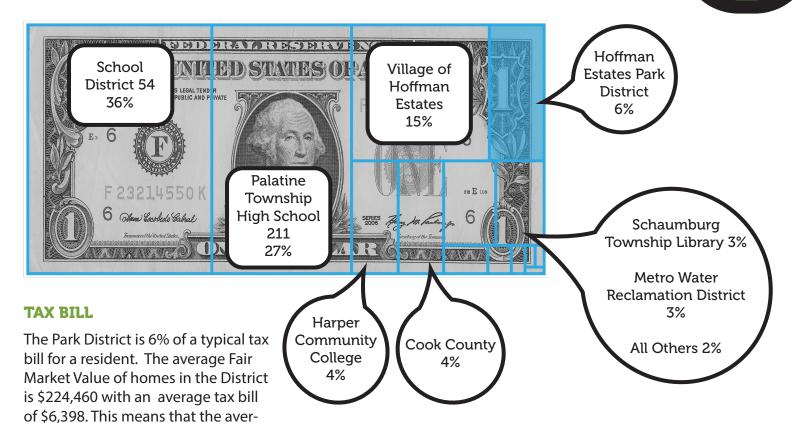

some delays in capital projects due to supply chain issues. Additionally, costs were tightly controlled and revenues were conservative due to the continued unknown of COVID 19 impacts on operations.

#### WHERE THE MONEY COMES FROM



#### **CHARGES FOR SERVICES**

Revenue received from:

- Programs & Instruction
- Memberships
- Facility Rentals
- Admission/Green Fees
- Sales
- Leagues
- Etc.

#### **PROPERTY TAXES**

Revenue received from Real Estate Property Taxes and State Replacement Taxes

#### **OTHER FINANCING SOURCES**

Revenue received from:

- Debt Issuance
- Premiums/Discounts

#### **OTHER**

Revenue received from:

- State, Local and Federal Grants
- Donations
- Sponsorships of District Events
- Advertising
- Interest Income
- Sale of Surplus Property
- Etc.

# YOUR TAX BILL



# PROPERTY TAX EXTENSION LIMITATION LAW

District.

age household pays \$384 to the Park

The Property Tax Extension Limitation Law applies to non-home rule units of local government. The Village of Hoffman Estates and Cook County are home rule units of local government meaning they have the ability to exercise any authority not expressly prohibited by the state. Special Districts are always non-home rule.

The Property Tax Extension Limitation Law limits the amount of additional tax revenue a non-home rule unit of government can levy for in a given year. The limit is set at the Consumer Price Index or 5% which ever is less.

#### **How Your Tax Bill is Calculated**

| 2021 Estimated Fair Market Value                  | \$224,460 |
|---------------------------------------------------|---