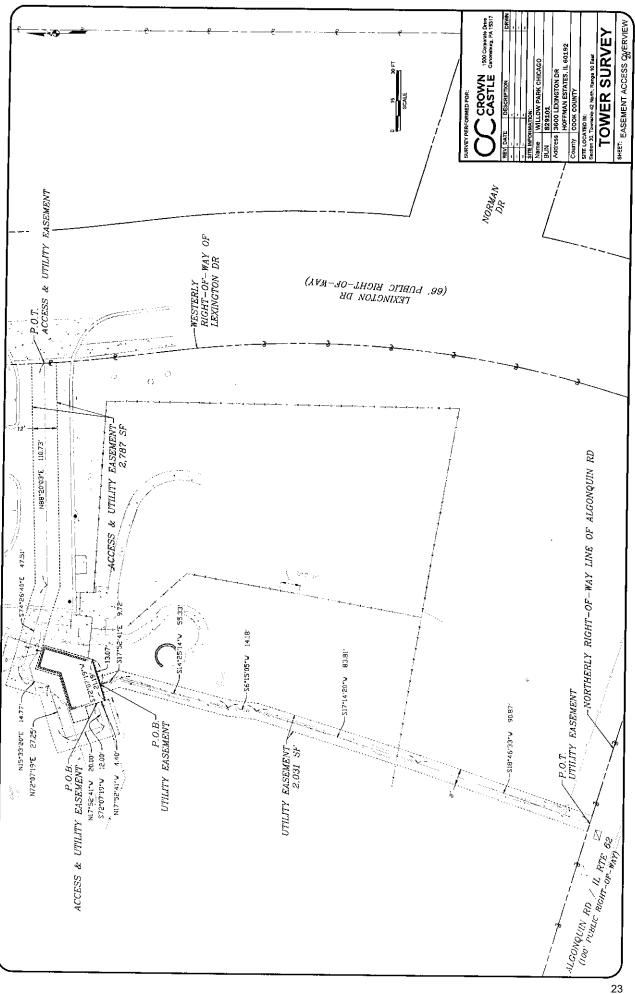

### **ACCESS & UTILITY EASEMENT**

A 12.00 FOOT WIDE ACCESS & UTILITY EASEMENT IN THAT PART OF LOT 1 IN WINSTON KNOLLS UNIT NO. 5, A SUBDIVISION OF PART OF THE EAST HALF OF THE EAST HALF OF SECTION 30, TOWNSHIP 42 NORTH, RANGE 10 EAST OF THE THIRD PRINCIPAL MERIDIAN, ACCORDING TO THE PLAT THEREOF RECORDED IN THE COOK COUNTY RECORDER OF DEEDS AS DOCUMENT NO. 24770847, IN COOK COUNTY, ILLINOIS, LYING 6.00 FEET ON EACH SIDE OF THE FOLLOWING DESCRIBED CENTERLINE:

COMMENCING AT THE SOUTHEASTERLY CORNER OF SAID LOT 1; THENCE NORTH 16°41'53" EAST ALONG THE EASTERLY LINE OF SAID LOT, 58.25 FEET; THENCE CONTINUING NORTHERLY ON SAID EASTERLY LINE FOR AN ARC DISTANCE OF 213.51 FEET, BEING A 512.00 FOOT RADIUS CIRCULAR CURVE TO THE LEFT WITH A CHORD BEARING NORTH 4°45'06" EAST, 211.97 FEET; THENCE NORTH 7°11'42" WEST ALONG SAID EASTERLY LINE, 31.87 FEET; THENCE NORTH 86°55'06" WEST, 150.78 FEET; THENCE SOUTH 72°07'19" WEST, 21.19 FEET; THENCE NORTH 17°52'41" WEST, 4.40 FEET TO THE POINT OF BEGINNING; THENCE SOUTH 72°07'19" WEST, 12.00 FEET; THENCE NORTH 17°52'41" WEST, 20.00 FEET; THENCE NORTH 72°07'19" EAST, 27.25 FEET; THENCE NORTH 15°33'20" EAST, 14.77 FEET; THENCE SOUTH

74°26'40" EAST, 47.51 FEET; THENCE NORTH 88°20'03" EAST, 110.73 FEET TO THE POINT OF TERMINATION ON THE WESTERLY RIGHT-OF-WAY LINE OF LEXINGTON DRIVE.

CONTAINING 2,787 SQUARE FEET (0.064 ACRES), MORE OR LESS.

### **UTILITY EASEMENT**

AN 8.00 FOOT WIDE UTILITY EASEMENT IN THAT PART OF LOT 1 IN WINSTON KNOLLS UNIT NO. 5, A SUBDIVISION OF PART OF THE EAST HALF OF THE EAST HALF OF SECTION 30, TOWNSHIP 42 NORTH, RANGE 10 EAST OF THE THIRD PRINCIPAL MERIDIAN, ACCORDING TO THE PLAT THEREOF RECORDED IN THE COOK COUNTY RECORDER OF DEEDS AS DOCUMENT NO. 24770847, IN COOK COUNTY, ILLINOIS, LYING 4.00 FEET ON EACH SIDE OF THE FOLLOWING DESCRIBED CENTERLINE:

COMMENCING AT THE SOUTHEASTERLY CORNER OF SAID LOT 1; THENCE NORTH 16°41'53" EAST ALONG THE EASTERLY LINE OF SAID LOT, 58.25 FEET; THENCE CONTINUING NORTHERLY ON SAID EASTERLY LINE FOR AN ARC DISTANCE OF 213.51 FEET, BEING A 512.00 FOOT RADIUS CIRCULAR CURVE TO THE LEFT WITH A CHORD BEARING NORTH 4°45'06" EAST, 211.97 FEET; THENCE NORTH 7°11'42" WEST ALONG SAID EASTERLY LINE, 31.87 FEET; THENCE NORTH 86°55'06" WEST, 150.78 FEET; THENCE SOUTH 72°07'19" WEST, 13.07 FEET TO THE POINT OF BEGINNING; THENCE SOUTH 17°52'41" EAST, 9.72 FEET; THENCE SOUTH 14°25'14" WEST, 55.33 FEET; THENCE SOUTH 6°15'05" WEST, 14.18 FEET; THENCE SOUTH 17°14'20" WEST, 83.81 FEET; THENCE SOUTH 18°46'33" WEST, 90.87 FEET TO THE POINT OF TERMINATION ON THE NORTHERLY RIGHT-OF-WAY LINE OF ALGONQUIN ROAD.

CONTAINING 2,031 SQUARE FEET (0.047 ACRES), MORE OR LESS.