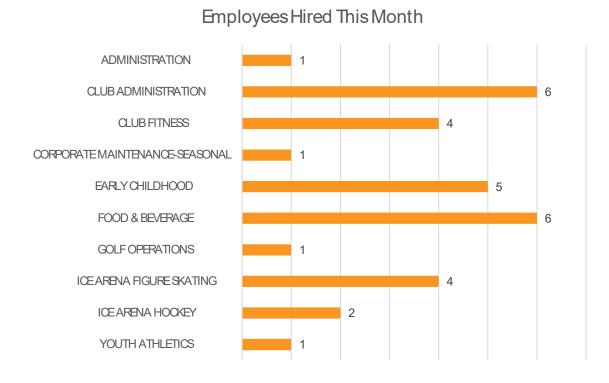

mined that an additional camera at Seascape was not needed. Instead, operational changes were implemented.

- Office365 roll out is continuing.
- Sterling is in the process of implementing Cisco Duo to the network.
- IT is working with Verizon to investigate mobile device management software. Mosyle has a free version for up to 30 devices. IT is currently testing this free version and has begun adding iPads and creating profiles for the various departments (i.e. TopTracer Golf, Preschool, etc.)
- The preschool program will be purchasing six (6) new iPads for the upcoming year. They will be utilizing the app, Class Dojo. IT is in the process of obtaining all iPads and adding them to our new Mosyle MDM software.

#### **Human Resources:**

• 31 New Hires and Rehires were processed in June.



- 75 Jobs were added or updated for current employees.
- NovaTime, the software used by the District for time and attendance tracking, was owned by a company called Ascentis which was purchased by UKG in 2022. NovaTime is still supported but no additional development will be put into the product. We met with UKG and Paylocity to begin exploring options for replacement of NovaTime. Additional options will be examined to make a determination for the 2024 budget.

#### HOFFMAN ESTATES PARK DISTRICT 2023 BUDGET GOALS & OBJECTIVES FINANCE and IT DIVISION

Key: C = Complete / O = On Track / D = Deferred / N= Not Complete

#### **DISTRICT GOAL 3: FINANCIAL STEWARDSHIP**

| Objective/Goal                        | Performance Measures/Action Plan