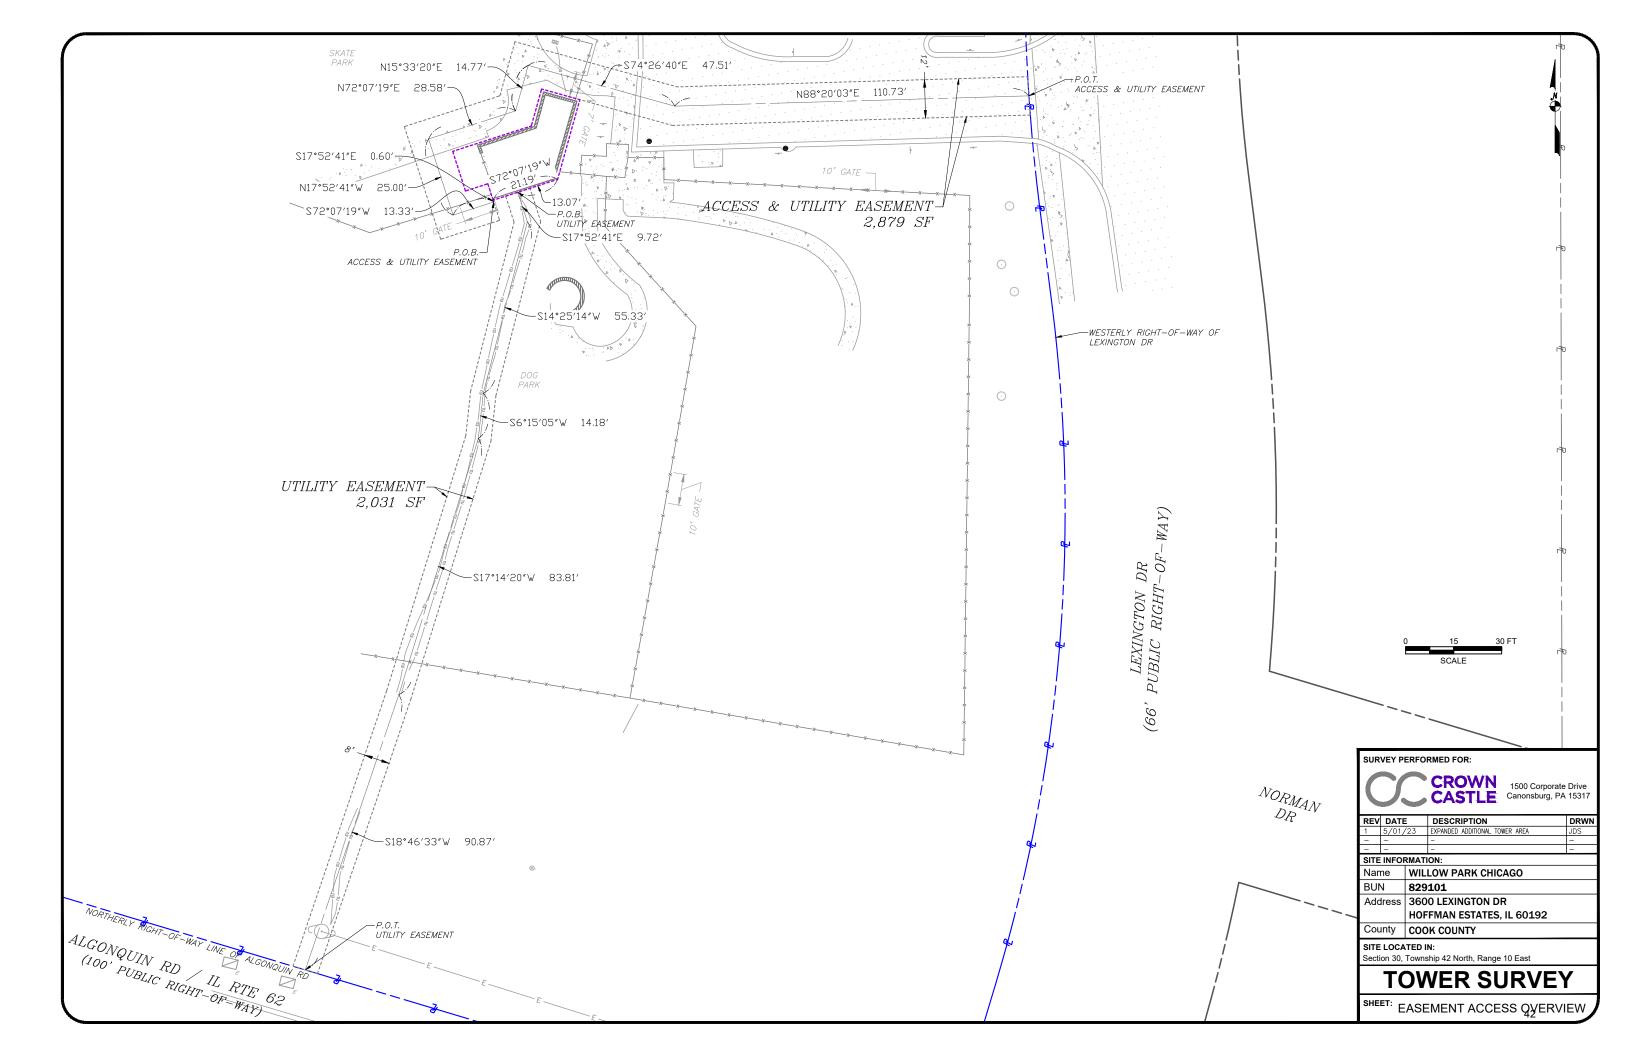

### **ACCESS & UTILITY EASEMENT**

A 12.00 FOOT WIDE ACCESS & UTILITY EASEMENT IN THAT PART OF LOT 1 IN WINSTON KNOLLS UNIT NO. 5, A SUBDIVISION OF PART OF THE EAST HALF OF THE EAST HALF OF SECTION 30, TOWNSHIP 42 NORTH, RANGE 10 EAST OF THE THIRD PRINCIPAL MERIDIAN, ACCORDING TO THE PLAT THEREOF RECORDED IN THE COOK COUNTY RECORDER OF DEEDS AS DOCUMENT NO. 24770847, IN COOK COUNTY, ILLINOIS, LYING 6.00 FEET ON EACH SIDE OF THE FOLLOWING DESCRIBED CENTERLINE:

COMMENCING AT THE SOUTHEASTERLY CORNER OF SAID LOT 1; THENCE NORTH 16°41'53" EAST ALONG THE EASTERLY LINE OF SAID LOT, 58.25 FEET; THENCE CONTINUING NORTHERLY ON SAID EASTERLY LINE FOR AN ARC DISTANCE OF 213.51 FEET, BEING A 512.00 FOOT RADIUS CIRCULAR CURVE TO THE LEFT WITH A CHORD BEARING NORTH 4°45'06" EAST, 211.97 FEET; THENCE NORTH 7°11'42" WEST ALONG SAID EASTERLY LINE, 31.87 FEET; THENCE NORTH 86°55'06" WEST, 150.78 FEET; THENCE SOUTH 72°07'19" WEST, 21.19 FEET; THENCE NORTH 17°52'41" WEST, 4.40 FEET TO THE POINT OF BEGINNING; THENCE SOUTH 72°07'19" WEST, 12.00 FEET; THENCE NORTH 17°52'41" WEST, 20.00 FEET; THENCE NORTH 72°07'19" EAST, 27.25 FEET; THENCE NORTH 15°33'20" EAST, 14.77 FEET; THENCE SOUTH

74°26'40" EAST, 47.51 FEET; THENCE NORTH 88°20'03" EAST, 110.73 FEET TO THE POINT OF TERMINATION ON THE WESTERLY RIGHT-OF-WAY LINE OF LEXINGTON DRIVE.

CONTAINING 2,787 SQUARE FEET (0.064 ACRES), MORE OR LESS.

### **UTILITY EASEMENT**

AN 8.00 FOOT WIDE UTILITY EASEMENT IN THAT PART OF LOT 1 IN WINSTON KNOLLS UNIT NO. 5, A SUBDIVISION OF PART OF THE EAST HALF OF THE EAST HALF OF SECTION 30, TOWNSHIP 42 NORTH, RANGE 10 EAST OF THE THIRD PRINCIPAL MERIDIAN, ACCORDING TO THE PLAT THEREOF RECORDED IN THE COOK COUNTY RECORDER OF DEEDS AS DOCUMENT NO. 24770847, IN COOK COUNTY, ILLINOIS, LYING 4.00 FEET ON EACH SIDE OF THE FOLLOWING DESCRIBED CENTERLINE:

COMMENCING AT THE SOUTHEASTERLY CORNER OF SAID LOT 1; THENCE NORTH 16°41'53" EAST ALONG THE EASTERLY LINE OF SAID LOT, 58.25 FEET; THENCE CONTINUING NORTHERLY ON SAID EASTERLY LINE FOR AN ARC DISTANCE OF 213.51 FEET, BEING A 512.00 FOOT RADIUS CIRCULAR CURVE TO THE LEFT WITH A CHORD BEARING NORTH 4°45'06" EAST, 211.97 FEET; THENCE NORTH 7°11'42" WEST ALONG SAID EASTERLY LINE, 31.87 FEET; THENCE NORTH 86°55'06" WEST, 150.78 FEET; THENCE SOUTH 72°07'19" WEST, 13.07 FEET TO THE POINT OF BEGINNING; THENCE SOUTH 17°52'41" EAST, 9.72 FEET; THENCE SOUTH 14°25'14" WEST, 55.33 FEET; THENCE SOUTH 6°15'05" WEST, 14.18 FEET; THENCE SOUTH 17°14'20" WEST, 83.81 FEET; THENCE SOUTH 18°46'33" WEST, 90.87 FEET TO THE POINT OF TERMINATION ON THE NORTHERLY RIGHT-OF-WAY LINE OF ALGONQUIN ROAD.

CONTAINING 2,031 SQUARE FEET (0.047 ACRES), MORE OR LESS.