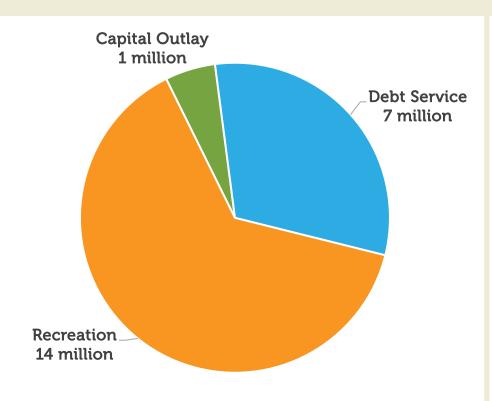

| \$224,460 |
|---------------------------------------------------|-----------|
| Assessment Level (10% for residential properties) | X .10     |
| 2021 Assessed Value                               | \$22,446  |
| 2021 State Equalizer                              | X 3.00027 |
| 2021 Equalized Assessed Value (EAV)               | \$67,344  |
| 2021 Homeowner Exemption                          | -\$10,000 |
| 2021 Adjusted Equalized Assessed Value            | \$57,344  |
| 2021 Tax Rate (your tax rate could vary)          | X .11158  |
| Estimated Tax Bill in Dollars                     | \$6,398   |

## FINANCIAL UPDATE

#### **EXPENSES AND OTHER FINANCING USES**

The District had total expenditures of a little over \$21 million.

#### **HOW THE DISTRICT SPENT IT'S RESOURCES**



# The District spent nearly \$10 million on Wages and employment costs.

The District spent \$9.7 million on wages and related employment costs. This is nearly 50% of the total expenses.

The District employs between 450 and 750 employees annually to provide services and maintain the community's buildings and parks.



#### The Park District spent over \$1 million on Utilities.



#### Maintaining the parks and facilities.

Over \$3 million, 14.5%, was spent on wages, supplies, and services to maintain the parks and facilities.



# 2022 CAPITAL PROJECTS

| HOFFMAN PARK                                                               | \$98 THOUSAND                                               |
|----------------------------------------------------------------------------|-----------------