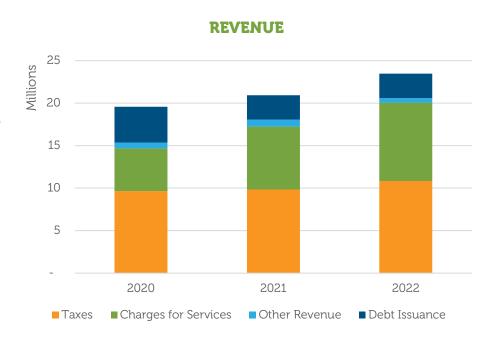

repay the bondholders.

The funds raised through the issuance of GO bonds are typically used for long-term investments that benefit the community as a whole.

# **FINANCIAL TRENDS**

From Spring of 2020 to the Spring of 2022, the state of Illinois was in the throws of Covid. There were many restrictions on what programs and services were available to the community. The availability of outdoor activities became a key resouce for the residents to endure the shut down of most indoor options.

Bridges of Poplar Creek Country Club became one of our most popular amenities during this time. Park usage was also significant during this time. As restrictions lessoned, the District was able to slowly resume more normal operations. Early in 2022, facilities were able to reopen for normal operations.





During the facility shut downs, the District took advantage of the opportunity to take on capital projects that would normally disrupt patrons. Although some of these projects were planned over multiple years, the time tables were moved forward. This can most marketably be seen in 2020 when nearly \$5 million in capital projects were completed.

Operating expenses were dramatically reduced in 2020 and did not return to more normal levels until 2022. With so much of the District's expenses related to maintaining the parks and facilities, only areas of suspended operation were able to be reduced. As the facilities resumed operations in 2022, expenses to support the services being offered also resumed.

# GOVERNMENT FINANCE OFFICERS ASSOCIATION

The Government Finance Officers Association