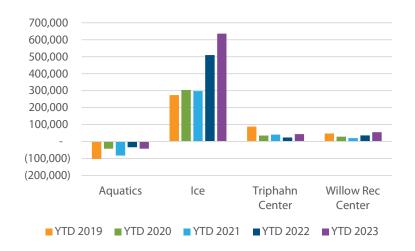

### G. Revenue and Expenditure Report and District Wide Operations Statement:

Comm Rep Winner made a motion, seconded by Comm Rep Kulkarni to recommend the Board approve the Revenue and Expenditure Report and District Wide Operations Statement as presented.

The motion carried by voice vote.