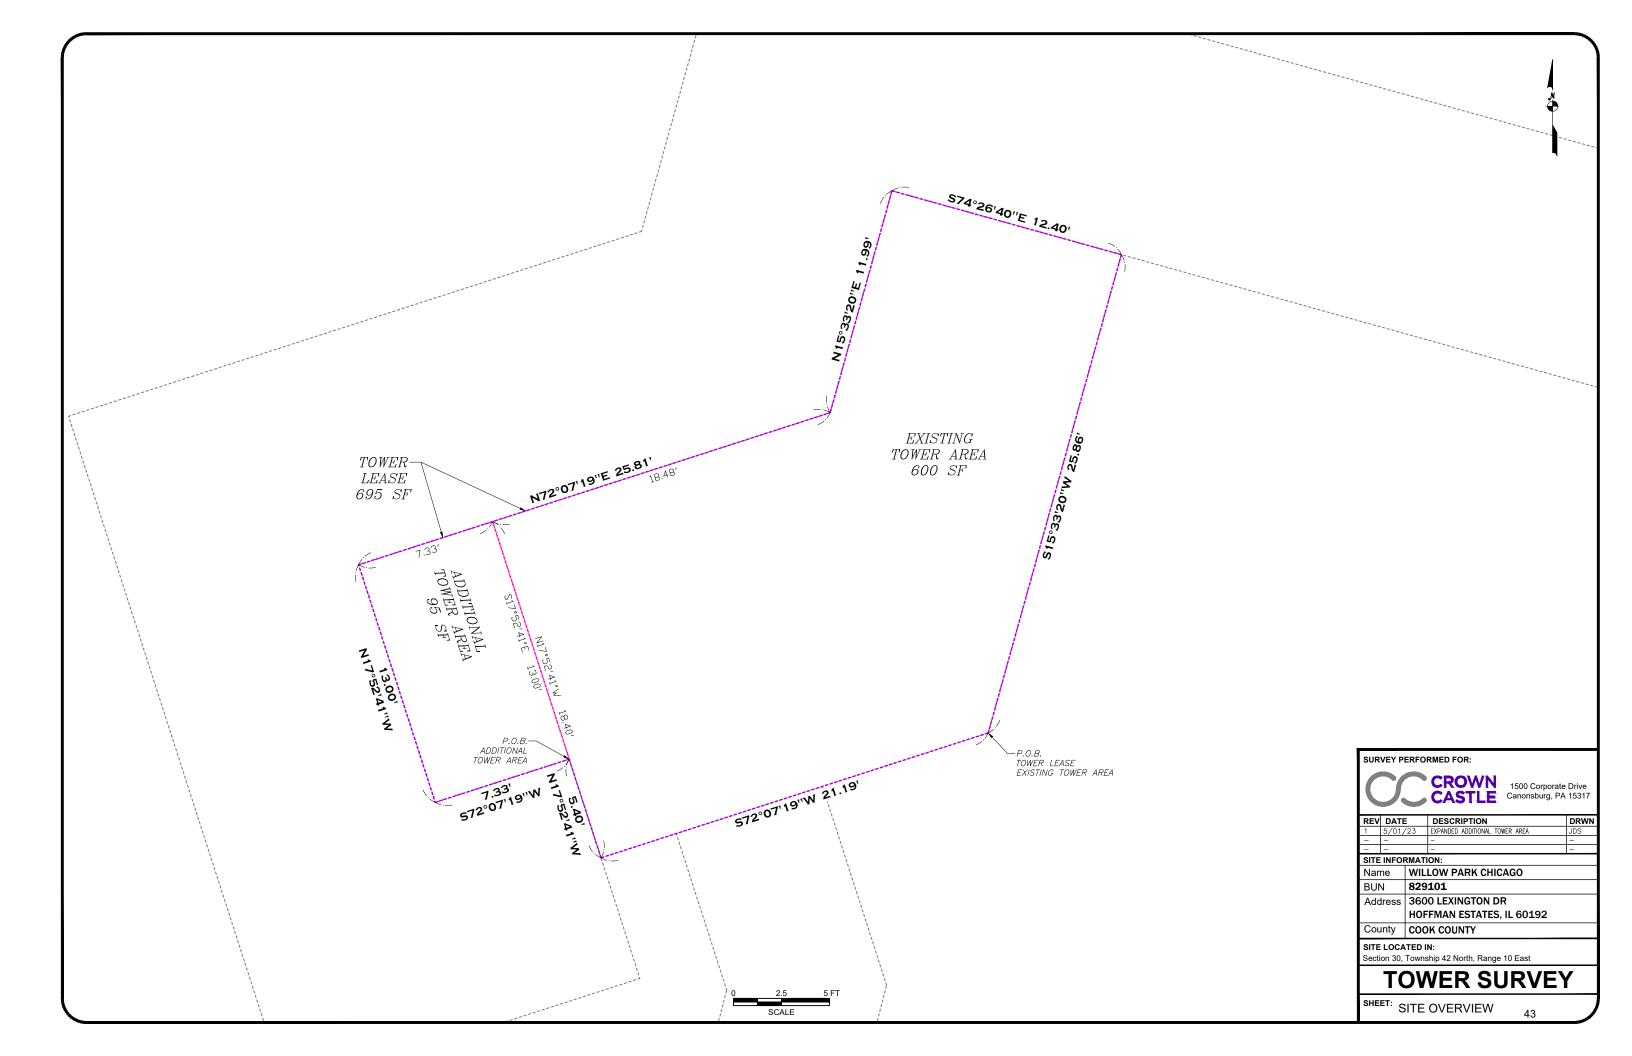

1. <u>Recitals; Defined Terms</u>. The parties acknowledge the accuracy of the foregoing recitals. Any capitalized terms not defined herein shall have the meanings ascribed to them in the Lease.

2. First Additional Lease Area. Section 3 of the First Amendment is hereby deleted in its entirety and replaced with the following: "The existing Premises is hereby expanded in size to include additional space, which consists of a ninety-five (95) square foot parcel of real property adjacent to the existing Premises at a location more particularly described on Exhibit A-1 attached hereto and shown on the Site Plan attached hereto as Exhibit B (the "First Additional Lease Area"). The Premises, as expanded, is described on Exhibit A-2 attached hereto. Any conflicts between the description attached to this Second Amendment and those contained in the Original Lease or First Amendment shall be resolved in favor of this Second Amendment. Notwithstanding anything to the contrary in this Second Amendment, Tenant is not relinquishing any rights to any lease area, access easements, and/or utility easements that it possesses prior to the date of this Second Amendment. In the event the location of any of Tenant's or its sublessees' existing improvements, utilities, and/or access routes are not depicted or described on the Site Plan and/or legal descriptions, Tenant's leasehold rights and access and utility easement rights over such areas shall remain in full force and effect and the Premises shall be deemed to include such areas."

#### **AREA SUMMARY**

| AREA                      | SQ. FT. | ACRES |
|---------------------------|---------|-------|
| PARENT PARCEL             |         | 12±   |
| TOWER COMPOUND            | 528     | 0.012 |
| TOWER LEASE               | 695     | 0.016 |
| EXISTING TOWER AREA       | 600     | 0.014 |
| ADDITIONAL TOWER AREA     | 95      | 0.002 |
| ACCESS & UTILITY EASEMENT | 2,879   | 0.066 |
| UTILITY EASEMENT          | 2,031   | 0.047 |

Controller

| AREA                      | SQ. FT. | ACRES |
|---------------------------|---------|-------|
| PARENT PARCEL             |         | 12±   |
| TOWER LEASE               | 648     | 0.015 |
| EXISTING TOWER AREA       | 909     | 0.014 |
| ADDITIONAL TOWER AREA     | ş       | 0,001 |
| ACCESS & UTILITY EASEMENT | 2,787   | 0.064 |
| UPLITY EASEMENT           | 2,031   | 0.047 |