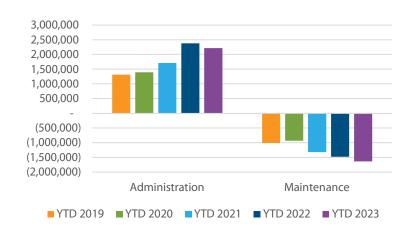

### G. Revenue and Expenditure Report and District Wide Operations Statement:

Comm Rep Winner made a motion, seconded by Comm Rep Kulkarni to recommend the Board approve the Revenue and Expenditure Report and District Wide Operations Statement as presented.

The motion carried by voice vote.