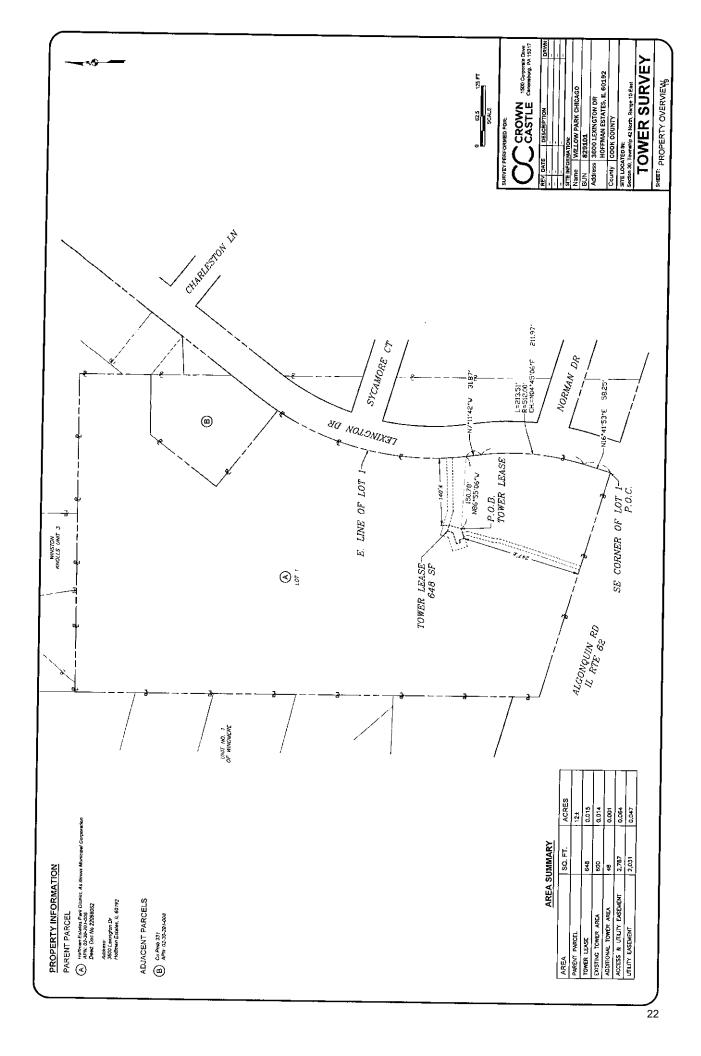

# **TOWER SURVEY**

# WILLOW PARK CHICAGO

HOFFMAN ESTATES, IL 60192 3600 LEXINGTON DR COOK COUNTY

Catch Baein

Survey Point

Juriedution Line Property Line Property Te Parent Property Tower Easement Right of Way

Retaining Wall (222222222

### AREA SUMMARY

× sylve

Combined Sewer Cable TV & Elec Cable TV & Elec UG Cable, Elec, & Tele

Cable. Elec, & Tele UG

Cable UG

Channel

Cleanout 🐑

Junction Box AR Pump Station (%)

Controller

| AREA                      | SQ. FT. | ACRES |
|---------------------------|---------|-------|
| PARENT PARCEL             |         | 12±   |
| TOWER LEASE               | 648     | 0.015 |
| EXISTING TOWER AREA       | 909     | 0.014 |
| ADDITIONAL TOWER AREA     | ş       | 0,001 |
| ACCESS & UTILITY EASEMENT | 2,787   | 0.064 |
| UPLITY EASEMENT           | 2,031   | 0.047 |

#### WINSTON KNOLLS UNIT 3 PROPERTY INFORMATION PARENT PARCEL A Hoffman Estates Park District, As Illinois Municipal Corporation APN: 02-30-201-006 Deed: Doc No 22098062 3600 Lexington Dr Hoffman Estates, IL 60192 ADJACENT PARCELS B Co Pmb 331 APN: 02-30-201-008 CHARLESTON LN $\bigcirc$ B UNIT NO. 1 OF WINDMERE $\bigcirc$ LOT 1 DR LEXINGTON E. LINE OF LOT 1- $SYC_{AMORE}$ CTTOWER LEASE-695 SF — 140'± — 150.78′ N86°55′06″W -N7°11′42″W 31.87′ -P.O.B. TOWER LEASE SURVEY PERFORMED FOR: CROWN 1500 Corporate Drive Canonsburg, PA 15317 L=213.51' -R=512.00′ CH.=N04°45′06″E 211.97′ REV DATE DESCRIPTION 1 5/01/23 EXPANDED ADDITIONAL TOWER ARK DRWN **AREA SUMMARY** NORMAN DR SITE INFORMATION: AREA SQ. FT. ACRES Name WILLOW PARK CHICAGO ALGONQUIN RD BUN 829101 PARENT PARCEL 12± Address 3600 LEXINGTON DR 0.012 TOWER COMPOUND 528 **HOFFMAN ESTATES, IL 60192** 116°41′53″E 58.25′ 695 0.016 TOWER LEASE County COOK COUNTY 0.014 EXISTING TOWER AREA 600 SE CORNER OF LOT 1— P.O.C. SITE LOCATED IN: 0.002 Section 30, Township 42 North, Range 10 East ADDITIONAL TOWER AREA 95 2,879 0.066 **TOWER SURVEY** ACCESS & UTILITY EASEMENT UTILITY EASEMENT 2,031 0.047 SHEET: PROPERTY OVERVIEW