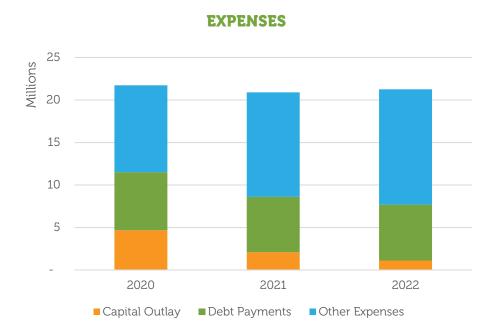

pay the bondholders.

The funds raised through the issuance of GO bonds are typically used for long-term investments that benefit the community as a whole.

# **FINANCIAL TRENDS**

From Spring of 2020 to the Spring of 2022, the state of Illinois was in the throws of Covid. There were many restrictions on what programs and services were available to the community. The availability of outdoor activities became a key resouce for the residents to endure the shut down of most indoor options.

Bridges of Poplar Creek Country Club became one of our most popular amenities during this time. Park usage was also significant during this time. As restrictions lessoned, the District was able to slowly resume more normal operations. Early in 2022, facilities were able to reopen for normal operations.





During the facility shut downs, the District took advantage of the opportunity to take on capital projects that would normally disrupt patrons. Although some of these projects were planned over multiple years, the time tables were moved forward. This can most marketably be seen in 2020 when nearly \$5 million in capital projects were completed.

Operating expenses were dramatically reduced in 2020 and did not return to more normal levels until 2022. With so much of the District's expenses related to maintaining the parks and facilities, only areas of suspended operation were able to be reduced. As the facilities resumed operations in 2022, expenses to support the services being offered also resumed.

# GOVERNMENT FINANCE OFFICERS ASSOCIATION

The Government Finance Officers Association (