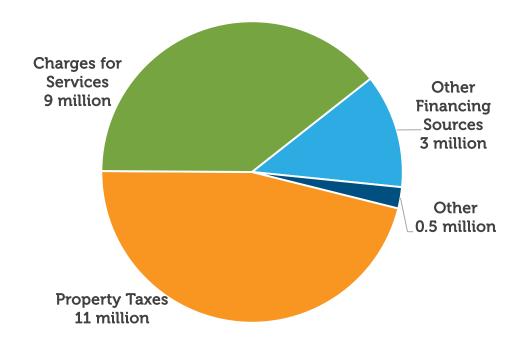

update which follows is based on the Governmental Income Statement and provides a summary as well as selected detailed information. The goal is to provide a more accessible and easily understandable picture to the general public that does not have a background in public finance.

#### 2022 REVENUE & EXPENSE OVERVIEW

Revenues exceeded expenses by over \$2 million. The Park District typically has a zero budget in most funds. The exception would be The Club and Bridges of Poplar Creek which are expected to generate a profit. For the 2022 fiscal year, there were some delays in capital projects due to supply chain issues. Additionally, costs were tightly controlled and revenues were conservative due to the continued unknown of COVID 19 impacts on operations.

#### WHERE THE MONEY COMES FROM



#### **CHARGES FOR SERVICES**

Revenue received from:

- Programs & Instruction
- Memberships
- Facility Rentals
- Admission/Green Fees
- Sales
- Leagues
- Etc.

#### **PROPERTY TAXES**

Revenue received from Real Estate Property Taxes and State Replacement Taxes

#### **OTHER FINANCING SOURCES**

Revenue received from:

- Debt Issuance
- Premiums/Discounts

#### **OTHER**

Revenue received from:

- State, Local and Federal Grants
- Donations
- Sponsorships of District Events
- Advertising
- Interest Income
- Sale of Surplus Property
- Etc.

# YOUR TAX BILL



# PROPERTY TAX EXTENSION LIMITATION LAW

District.

age household pays \$384 to the Park

The Property Tax Extension Limitation Law applies to non-home rule units of local government. The Village of Hoffman Estates and Cook County