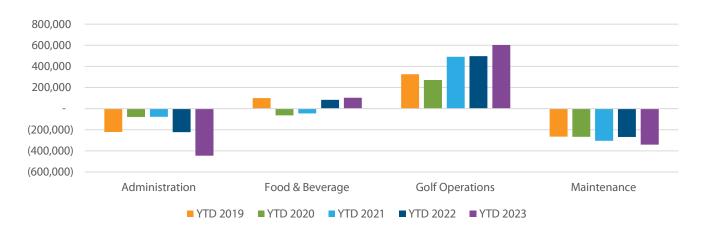

|          |
| Supplies & Equipment      | (3,007)  |                                                      |          |
| Pickleball Rev            | 2,650    |                                                      |          |

#### Maintenance

The net expense for the Maintenance department is \$1,436 less than the prior year.

| Facility Maintenance/ Repair | 1,171 |
|------------------------------|-------|
| Maintenance & Repairs        | 546   |
| Part Time Custodian          | (358) |
| Imrf Expense                 | 104   |

#### **Fund Summary**

The The Club's net revenue is \$88,555 greater than the net revenue from the prior year, excluding capital net revenue is \$148,889 greater than the preceding year.

#### **Bridges of Poplar Creek**



#### **Administration**

The net expense for the Administration department is \$222,055 greater than the prior year.

|                             | Variance  |                                             |
|-----------------------------|-----------|---------------------------------------------|
| Debt Service Transfer       | (124,998) | The Transfer to Debt Service has resumed.   |
| Full Time Wages             | (66,554)  |                                             |
| Health Insurance            | (11,836)  | Full Time wages include a Facilities Market |
| Credit Card Processing Fees | (9,428)   | Full-Time wages include a Facilities Market |
| Electricity                 | (5,738)   | Manager and annual merit increases.         |
| Fica Expense                | (5,007)   |