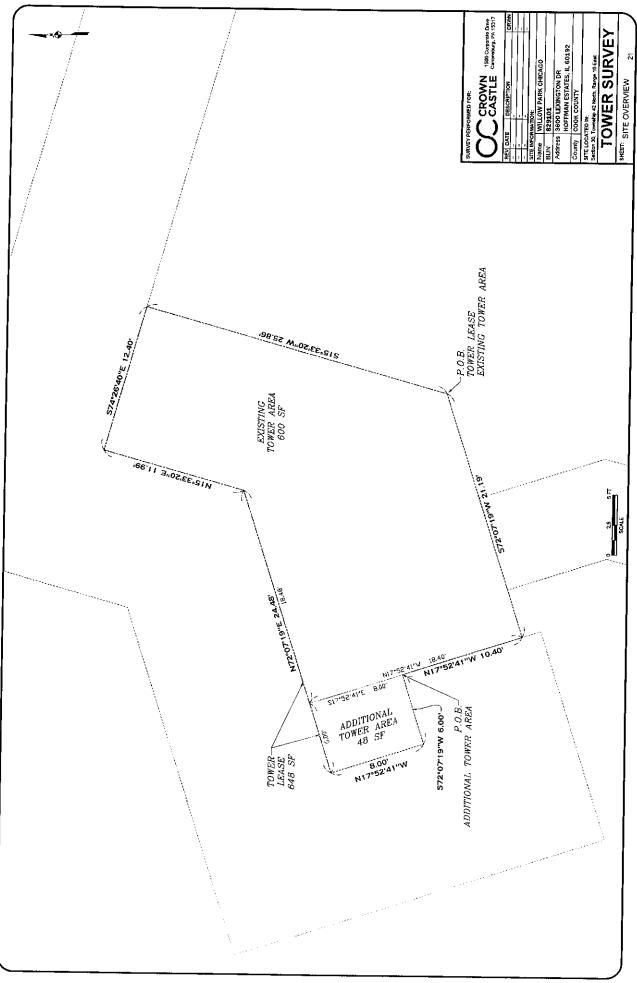

COMMENCING AT THE SOUTHEASTERLY CORNER OF SAID LOT 1; THENCE NORTH 16°41'53" EAST ALONG THE EASTERLY LINE OF SAID LOT, 58.25 FEET; THENCE CONTINUING NORTHERLY ON SAID EASTERLY LINE FOR AN ARC DISTANCE OF 213.51 FEET, BEING A 512.00 FOOT RADIUS CIRCULAR CURVE TO THE LEFT WITH A CHORD BEARING NORTH 4°45'06" EAST, 211.97 FEET; THENCE NORTH 7°11'42" WEST ALONG SAID EASTERLY LINE, 31.87 FEET; THENCE NORTH 86°55'06" WEST, 150.78 FEET; THENCE SOUTH 72°07'19" WEST, 21.19 FEET; THENCE NORTH 17°52'41" WEST, 10.40 FEET TO THE POINT OF BEGINNING; THENCE SOUTH 72°07'19" WEST, 6.00 FEET; THENCE NORTH 17°52'41" WEST, 8.00 FEET; THENCE NORTH 72°07'19" EAST, 6.00 FEET; THENCE SOUTH 17°52'41" EAST, 8.00 FEET TO THE POINT OF BEGINNING.

CONTAINING 48 SQUARE FEET (0.001 ACRES), MORE OR LESS.

### Exhibit A-2 (Legal Description of the Premises as expanded)

OVERALL PREMISES, AS EXPANDED (referred to as "Tower Lease" in Exhibit B) THAT PART OF LOT 1 IN WINSTON KNOLLS UNIT NO. 5, A SUBDIVISION OF PART OF THE EAST HALF OF THE EAST HALF OF SECTION 30, TOWNSHIP 42 NORTH, RANGE 10 EAST OF THE THIRD PRINCIPAL MERIDIAN, ACCORDING TO THE PLAT THEREOF RECORDED IN THE COOK COUNTY RECORDER OF DEEDS AS DOCUMENT NO. 24770847, IN COOK COUNTY, ILLINOIS, BEING DESCRIBED AS FOLLOWS:

COMMENCING AT THE SOUTHEASTERLY CORNER OF SAID LOT 1; THENCE NORTH 16°41'53" EAST ALONG THE EASTERLY LINE OF SAID LOT, 58.25 FEET; THENCE CONTINUING NORTHERLY ON SAID EASTERLY LINE FOR AN ARC DISTANCE OF 213.51 FEET, BEING A 512.00 FOOT RADIUS CIRCULAR CURVE TO THE LEFT WITH A CHORD BEARING NORTH 4°45'06" EAST, 211.97 FEET; THENCE NORTH 7°11'42" WEST ALONG SAID EASTERLY LINE, 31.87 FEET; THENCE NORTH 86°55'06" WEST, 150.78 FEET TO THE POINT OF BEGINNING; THENCE SOUTH 72°07'19" WEST, 21.19 FEET; THENCE NORTH 17°52'41" WEST, 10.40 FEET; THENCE SOUTH 72°07'19" WEST, 6.00 FEET; THENCE NORTH 17°52'41" WEST, 8.00 FEET; THENCE NORTH 72°07'19" EAST, 24.48 FEET; THENCE NORTH 15°33'20" EAST, 11.99 FEET; THENCE SOUTH 74°26'40" EAST, 12.40 FEET; THENCE SOUTH 15°33'20" WEST, 25.86 FEET TO THE POINT OF BEGINNING.

CONTAINING 648 SQUARE FEET (0.015 ACRES), MORE OR LESS.