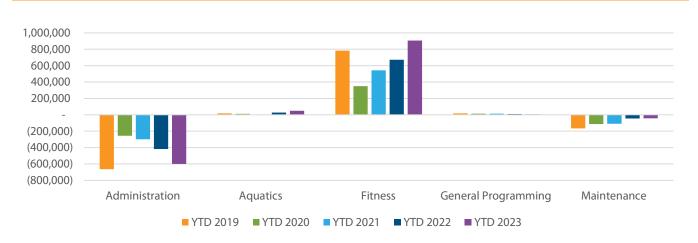

--|----------|--------------------------------------------------------|
| Dance          | 22,530   | Dance programs and martial arts are exceeding prior    |
| Martial Arts   | 8,963    | year. Special Events cancelled in 2022 were able to be |
| Gymnastics     | 3,652    | held in 2023.                                          |
| Special Events | 9,966    | Held III 2023.                                         |

#### **Youth Programs**

|               | Variance |
|---------------|----------|
| ır            | 46,462   |
| outh Programs | (6,421)  |
| Youth Camps   | 4,888    |

#### **Fund Summary**

The Recreation Fund's net revenue is \$94,709 less than the net revenue from the prior year, excluding capital net revenue is \$64,012 less than the preceding year.

#### **The Club**



#### **Administration**

The net expense for the Administration department is \$180,482 greater than the prior year.

|                             | Variance  |                                                |
|-----------------------------|-----------|------------------------------------------------|
| Transfer To Debt Service    | (150,000) | The Transfer to Debt Service has resumed.      |
| Full Time Wages             | (26,017)  |                                                |
| Facility Rentals            | 20,711    | Full-Time wages include a Facilities Marketing |
| Member Services Wage        | (6,940)   | 3                                              |
| Credit Card Processing Fees | (6,555)   | Manager and annual merit increases.            |

Facility Rentals have increa