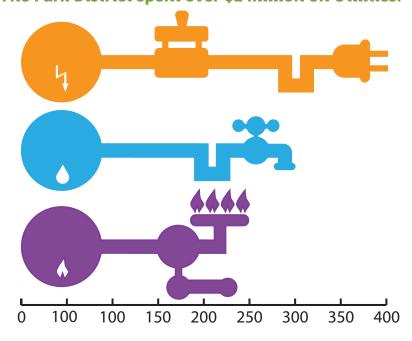

| -\$10,000 |
| 2021 Adjusted Equalized Assessed Value            | \$57,344  |
| 2021 Tax Rate (your tax rate could vary)          | X .11158  |
| Estimated Tax Bill in Dollars                     | \$6,398   |

## FINANCIAL UPDATE

#### **EXPENSES AND OTHER FINANCING USES**

The District had total expenditures of a little over \$21 million.

#### **HOW THE DISTRICT SPENT IT'S RESOURCES**



# The District spent nearly \$10 million on Wages and employment costs.

The District spent \$9.7 million on wages and related employment costs. This is nearly 50% of the total expenses.

The District employs between 450 and 750 employees annually to provide services and maintain the community's buildings and parks.



#### The Park District spent over \$1 million on Utilities.



#### Maintaining the parks and facilities.

Over \$3 million, 14.5%, was spent on wages, supplies, and services to maintain the parks and facilities.



# 2022 CAPITAL PROJECTS

| HOFFMAN PARK                                                               | \$98 THOUSAND                                               |
|----------------------------------------------------------------------------|-------------------------------------------------------------|
| POPLAR PARK/ JOHN MUIR LITERACY<br>ACCADEMY FULLY ACCESSIBLE<br>PLAYGROUND | \$441 THOUSAND  THROUGH PARTNERSHIP WITH SCHOOL DISTRICT 54 |
| INFORMATION TECHNOLOGY UPGRADES                                            | \$46 THOUSAND                                               |
| BRIDGES OF POPLAR CREEK OUTDOOR<br>RESTROOMS