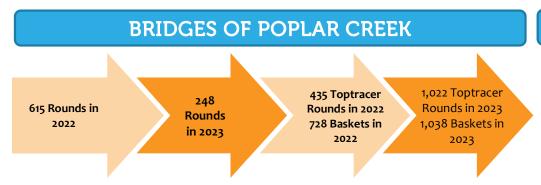

#### Some items of note:

- The decrease in hockey sessions and participation reflects the transition to group lessons from private lessons. Group lessons run several days over weeks; private lessons consist of a single day and time for each person.
- Golf rounds are down from 2022 due to a later opening this year. However, Toptracer rounds and driving range baskets increased significantly over the prior year.
- Visits are up overall. Beginning in March 2022, Covid-related restrictions were lifted, increasing visits to the fitness centers. The Club alone saw an increase of more than 18,000 visits.
- Daily Admissions for Open Skates and Drop-In Hockey have increased over the prior year. Daily passes for The Club have also grown to surpass even pre-Covid numbers.
- Facility Rentals have increased from the prior year. Much of the increase is due to the Covid restrictions in early 2022, although Ice Rental has increased, surpassing pre-Covid amounts.
- Investment income will continue to exceed the prior year as interest rates increase.
- Revenues overall will be down slightly as the first installment of property taxes was not due until April 3 instead of March 1.