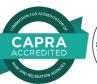

#### Some items of note:

- The decrease in hockey sessions and participation reflects the transition to group lessons from private lessons. Group lessons run several days over weeks; private lessons consist of a single day and time for each person.
- Golf rounds are down from 2022 due to a later opening this year. However, Toptracer rounds and driving range baskets increased significantly over the prior year.
- Visits are up overall. Beginning in March 2022, Covid-related restrictions were lifted, increasing visits to the fitness centers. The Club alone saw an increase of more than 18,000 visits.
- Daily Admissions for Open Skates and Drop-In Hockey have increased over the prior year. Daily passes for The Club have also grown to surpass even pre-Covid numbers.
- Facility Rentals have increased from the prior year. Much of the increase is due to the Covid restrictions in early 2022, although Ice Rental has increased, surpassing pre-Covid amounts.
- Investment income will continue to exceed the prior year as interest rates increase.
- Revenues overall will be down slightly as the first installment of property taxes was not due until April 3 instead of March 1.

#### **ACTIVITIES**

81 Sessions Cancelled in 2022