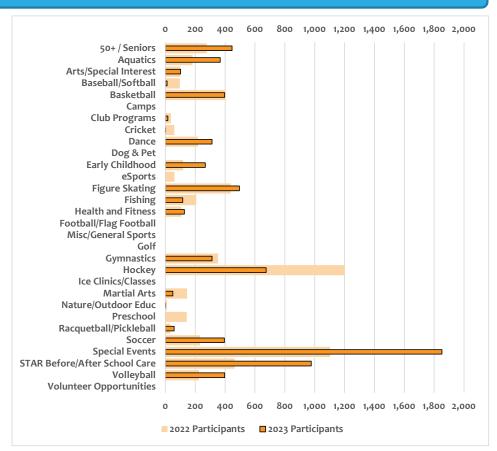

#### Some items of note:

- The decrease in hockey sessions and participation reflects the transition to group lessons from private lessons. Group lessons run several days over weeks; private lessons consist of a single day and time for each person.
- Golf rounds are down from 2022 due to a later opening this year. However, Toptracer rounds and driving range baskets increased significantly over the prior year.
- Visits are up overall. Beginning in March 2022, Covid-related restrictions were lifted, increasing visits to the fitness centers. The Club alone saw an increase of more than 18,000 visits.
- Daily Admissions for Open Skates and Drop-In Hockey have increased over the prior year. Daily passes for The Club have also grown to surpass even pre-Covid numbers.
- Facility Rentals have increased from the prior year. Much of the increase is due to the Covid restrictions in early 2022, although Ice Rental has increased, surpassing pre-Covid amounts.
- Investment income will continue to exceed the prior year as interest rates increase.
- Revenues overall will be down slightly as the first installment of property taxes was not due until April 3 instead of March 1.