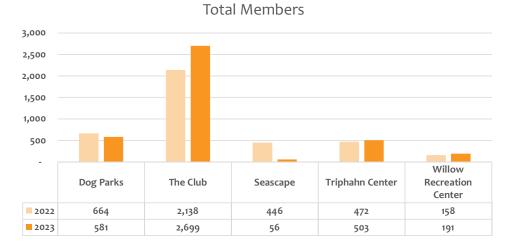

#### Some items of note:

- The decrease in hockey sessions and participation reflects the transition to group lessons from private lessons. Group lessons run several days over weeks; private lessons consist of a single day and time for each person.
- Golf rounds are down from 2022 due to a later opening this year. However, Toptracer rounds and driving range baskets increased significantly over the prior year.
- Visits are up overall. Beginning in March 2022, Covid-related restrictions were lifted, increasing visits to the fitness centers. The Club alone saw an increase of more than 18,000 visits.
- Daily Admissions for Open Skates and Drop-In Hockey have increased over the prior year. Daily passes for The Club have also grown to surpass even pre-Covid numbers.
- Facility Rentals have increased from the prior year. Much of the increase is due to the Covid restrictions in early 2022, although Ice Rental has increased, surpassing pre-Covid amounts.
- Investment income will continue to exceed the prior year as interest rates increase.
- Revenues overall will be down slightly as the first installment of property taxes was not due until April 3 instead of March 1.

#### **MEMBERS AND VISITS**