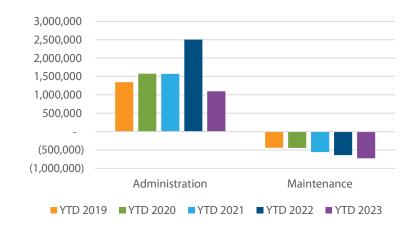

#### **Administration**

The net revenue for the Administration department is -\$1,407,065 less than the prior year.

|                          | Variance    |
|--------------------------|-------------|
| Property Taxes           | (1,526,231) |
| Investment Income        | 104,205     |
| Oslad - Beacon Point     | 90,000      |
| Full Time Wages          | (35,390)    |
| Fixed Asset Disp Rev     | (18,884)    |
| Audit Service            | (15,300)    |
| Health Insurance         | 10,577      |
| Computer/Phone Equipment | (10,038)    |
| Contracted Services      | (5,500)     |
| Miscellaneous Income     | 4,930       |

#### Maintenance

The net expense for the Maintenance department is \$87,300 greater than the prior year.

|                              | Variance | - II W                                   |
|------------------------------|----------|------------------------------------------|
| Full Time Wages              | (23,122) | Full Time Wages increased due to annua   |
| Athletic Field Supplies      | 17,333   | increases and promotions from the restru |
| Health Insurance             | (17,207) | the maintenance department.              |
| Maintenance & Repairs - Club | (14,349) |                                          |
| Maintenance & Repairs - Mech | (13,842) | Maintenance & Repairs, Equipment and Su  |
| Park Grounds Supplies        | 11,807   | being impacted by the high inflation.    |
| Maintenance & Repairs - Sea  | (10,803) | being impacted by the night inhation.    |
| Equipment                    | (10,202) |                                          |
| <b>Custodial Supplies</b>    | (8,924)  |                                          |
| Part Time Seasonal Wages     | (8,623)  |                                          |