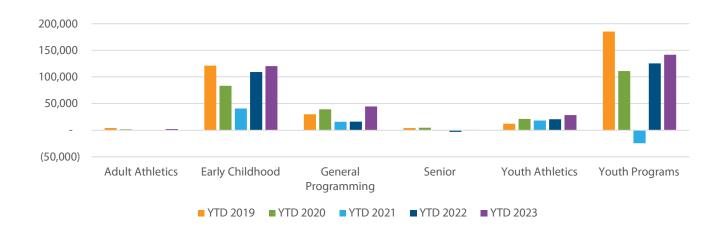

#### **Early Childhood Programs**

|                            | Variance Little Stars Day Care has exceeded the prior year as enrollments |
|----------------------------|---------------------------------------------------------------------------|
| Preschool                  | 23,991 resume to more normal levels.                                      |
| <b>Grant Reimbursement</b> | (26,400)                                                                  |
| Lsc                        | 15,793 The grant that we received the prior two years has ended.          |

#### **General Programs**

|                | Variance |  |
|----------------|----------|--|
| Dance          | 6,423    |  |
| Special Events | 11,214   |  |
| Martial Arts   | 5,501    |  |
| Gymnastics     | 695      |  |

#### **Youth Programs**

|                | Variance |                                     |
|----------------|----------|-------------------------------------|
| Star           | 22,839   | Star has resumed normal operations. |
| Youth Programs | (4,005)  | star has resumed normal operations. |
| Youth Camps    | (2,737)  |                                     |