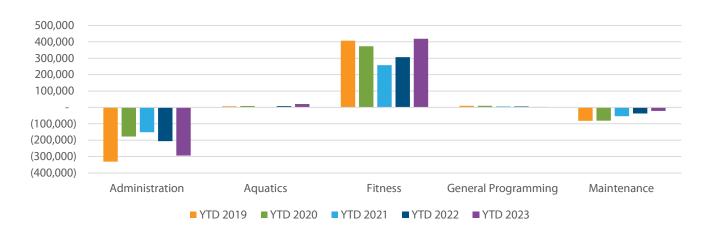

#### **Administration**

The net expense for the Administration department is \$87,259 greater than the prior year.

|                                 | Variance |
|---------------------------------|----------|
| <b>Transfer To Debt Service</b> | (75,000) |
| Full Time Wages                 | (23,057) |
| Facility Rentals                | 12,050   |
| Electricity                     | 11,542   |
| Natural Gas                     | 8,648    |

Facility Rentals have increased as COVID restrictions have lifted.

#### **Fitness**

The net revenue for the Fitness department is \$111,880 greater than the prior year.

|                                 | Variance |
|---------------------------------|----------|
| <b>Resident Membership Fees</b> | 97,883   |
| Guest Services                  | 11,623   |
| Personal Training               | 10,103   |
| Personal Training Wages         | (7,811)  |
| Group Excercise Wages           | (5,171)  |
| Insurance Membership Fees       | 4,795    |
| Initiation Fees                 | 2,795    |
| Maintenance & Repairs           | (2,678)  |
| Supplies & Equipment            | (2,088)  |
| Pickleball Rev                  | 1,533    |

Membership revenue has continued to increase after the decline in members during Covid.

#### **Maintenance**

The net expense for the Maintenance department is \$15,333 less than the prior year.

| Full Time Wages              | 9,429   |
|------------------------------|---------|
| Health Insurance             | 5,928   |
| Part Time Custodian          | (2,679) |
| Facility Maintenance/ Repair | 1,171   |