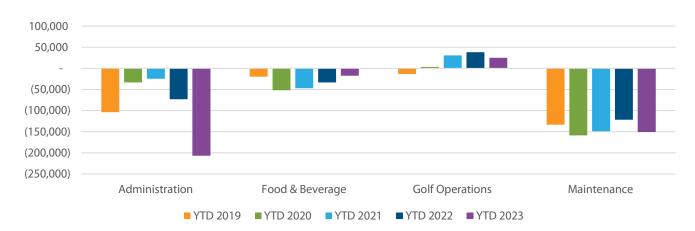

#### **Administration**

The net expense for the Administration department is \$133,654 greater than the prior year.

|                       | Variance |                                         |
|-----------------------|----------|-----------------------------------------|
| Debt Service Transfer | (62,499) | The Transfer to Debt Service has r      |
| Full Time Wages       | (54,678) | The Transfer to Best Service has result |
| Health Insurance      | (12,090) | Full Time was seeinglude a Facilitie    |
| Miscellaneous Expense | (4,048)  | Full-Time wages include a Facilities    |
| Fica Expense          | (3,871)  | Manager and annual merit increase       |
| Business Licenses     | 3,350    |                                         |

#### Food & Beverage

The net revenue for the Food & Beverage department is \$15,879 greater than the prior year.

|                   | Variance |
|-------------------|----------|
| Payroll           | 5,095    |
| Food              | 7,966    |
| Beverage          | 1,370    |
| Employee Benefits | 2,931    |
| Gratuities        | 3,714    |

#### **Golf Operations**

The net revenue for the Golf Operations department is \$13,209 less than the prior year.

| Toptracer<br>Equipment<br>Greens Fees - Res<br>Tournaments | 7,823<br>(21,448)<br>(14,783)<br>13,533 | Due to supply chain issues in 2022, the order balls for the range was not received until May year. This year the order was received in Janu |
|------------------------------------------------------------|-----------------------------------------|---------------------------------------------------------------------------------------------------------------------------------------------|
| Payroll                                                    | 11,862                                  |                                                                                                                                             |
| Rentals                                                    | (7,583)                                 |                                                                                                                                             |
| Memberships                                                | (3,139)                                 |                                                                                                                                             |

#### Maintenance

The net revenue for the Maintenance department is \$29,127 less than the prior year.

| Full Time Wages       | <b>Variance</b> (16,461) | Full-Time wages increased due to an |
|-----------------------|--------------------------|-------------------------------------|
| Naintenance & Repairs | (6,078)                  | increases and a salary adjustment.  |
| uel & Lubricants      | 4,041                    | increases and a salary adjustinent. |
| Pesticides            | (3,669)                  |                                     |