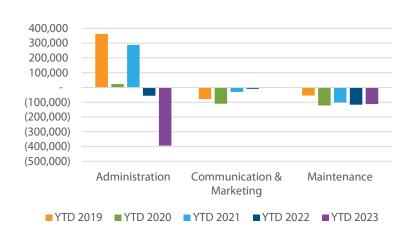

#### **Administration**

The net expense for the Administration department is \$337,654 greater than the prior year.

|                              | Variance  |
|------------------------------|-----------|
| Property Taxes               | (288,452) |
| Full Time Wages              | (72,181)  |
| Electricity                  | 16,473    |
| Natural Gas                  | 10,842    |
| Telephone                    | 8,905     |
| Fica Interfund Transfer      | 7,020     |
| Fica Expense                 | (5,446)   |
| Credit Card Processing Fees  | (4,504)   |
| <b>Concession Rental Rev</b> | 3,547     |
| Imrf Interfund Transfer      | (2,775)   |

#### C&M

The net expense for the C&M department is \$9,076 greater than the prior year.

|                              | Variance |
|------------------------------|----------|
| Full Time Wages              | 12,705   |
| District Sponsorship Rev     | (3,809)  |
| Marquee/Sponsorship Exp      | 3,274    |
| Postage                      | (3,000)  |
| Part Time Wages              | (1,458)  |
| Printing & Publication       | 1,064    |
| Marquee Sign Rev             | (1,027)  |
| Fica Expense                 | 887      |
| Advertising                  | 657      |
| Information Services Support | (610)    |

#### Maintenance

The net expense for the Maintenance department is \$4,250 greater than the prior year.

|                  | Variance |
|------------------|----------|
| Full Time Wages  | 5,546    |
| Part Time Wages  | (1,990)  |
| Imrf Expense     | 1,109    |
| Health Insurance | (1,012)  |