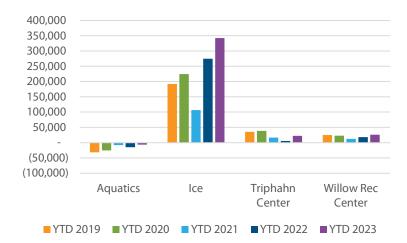

#### Ice Arena

The net revenue for the Ice Arena department is \$67,350 greater than the prior year.

|                             | Variance |
|-----------------------------|----------|
| <b>Hockey Youth Leagues</b> | 22,182   |
| Figure Skating Lessons      | 16,149   |
| Rentals                     | 26,928   |
| Hockey Lessons              | (4,138)  |
| Daily Fees                  | 8,430    |

Participation and rentals have increased at the ice center with the elimination of all COVID restrictions.

#### **Aquatics**

The net revenue for the Aquatics department is \$12,666 greater than the prior year.

|                      | Variance |
|----------------------|----------|
| Swim Lessons         | 12,901   |
| Private Swim Lessons | 1,692    |
|                      |          |