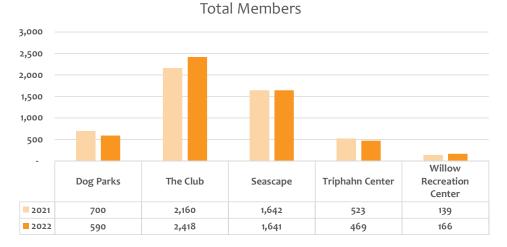

rictions were lifted, increasing visits to the Club.
- Daily Admissions are up over \$56,000. Seascape revenue increased by \$21,000, and The Club Guest Fees were \$16,000 greater than the prior year. There were also increases in the daily fees for the Ice Arena of \$15,000.
- Facility rentals in 2021 were down as capacity limitations did not allow for hockey tournaments and league rentals.
- Donations, Grants & Sponsorships have declined due to the end of the Early Childhood Grants administered through the state. We also did not receive an OSLAD installment for 2022.



# **Balanced Scorecard 2022**

Year to Date through December 31

# **ACTIVITIES**









582 Sessions Cancelled in 2021







# **Balanced Scorecard 2022**

Year to Date through December 31



# **MEMBERS AND VISITS**





#### **OTHER** \$1,200,000 \$1,000,000 \$800,000 \$600,000 \$400,000 \$200,000 \$-Donations, Daily Facility Investment Advertising Grants & Admissions Rentals Income Revenue Sponsorships 2021 \$240,997 \$926,047 \$91,599 \$666,910 \$48,298 2022 \$297,378 \$1,126,348 \$68,383 \$220,335 \$76,672

# **COMMUNICATION & MARKETING**



106,318 Unique Visits to HEParks.org 127,596 HEParks Page Views 64,281 Website Sessions 42,311 Website Users 6,849 Facebook Followers 1,116 Twitter Followers 1,133 Instagram Followers

| FINANCIAL |
|-----------|
| SUMMARY   |

|                                | 2021               | 2022               |
|--------------------------------|--------------------|--------------------|
| Revenues                       | \$<br>14,760,191   | \$<br>17,251,410   |
| Expe