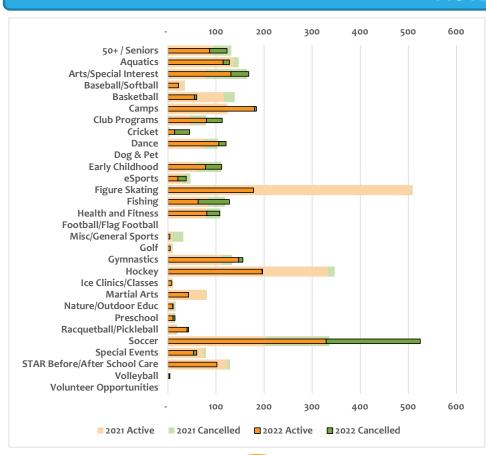

#### Some items of note:

- The decrease in figure skating sessions reflects the transition to group lessons from private lessons. Group lessons run several days over weeks; private lessons consist of a single day and time for each person.
- Golf rounds are down slightly from 2021 due to unfavorable weather conditions in 2022.
- Visits at The Club are up overall. Beginning in March 2022, Covid-related restrictions were lifted, increasing visits to the Club.
- Daily Admissions are up over \$56,000. Seascape revenue increased by \$21,000, and The Club Guest Fees were \$16,000 greater than the prior year. There were also increases in the daily fees for the Ice Arena of \$15,000.
- Facility rentals in 2021 were down as capacity limitations did not allow for hockey tournaments and league rentals.
- Donations, Grants & Sponsorships have declined due to the end of the Early Childhood Grants administered through the state. We also did not receive an OSLAD installment for 2022.

# **ACTIVITIES**

582 Sessions Cancelled in 2021