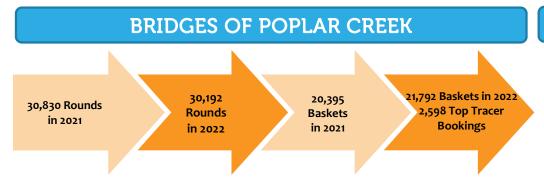

#### Some items of note:

- The decrease in figure skating sessions reflects the transition to group lessons from private lessons. Group lessons run several days over weeks; private lessons consist of a single day and time for each person.
- Golf rounds are down slightly from 2021 due to unfavorable weather conditions in 2022.
- Visits at The Club are up overall. Beginning in March 2022, Covid-related restrictions were lifted, increasing visits to the Club.
- Daily Admissions are up over \$56,000. Seascape revenue increased by \$21,000, and The Club Guest Fees were \$16,000 greater than the prior year. There were also increases in the daily fees for the Ice Arena of \$15,000.
- Facility rentals in 2021 were down as capacity limitations did not allow for hockey tournaments and league rentals.
- Donations, Grants & Sponsorships have declined due to the end of the Early Childhood Grants administered through the state. We also did not receive an OSLAD installment for 2022.