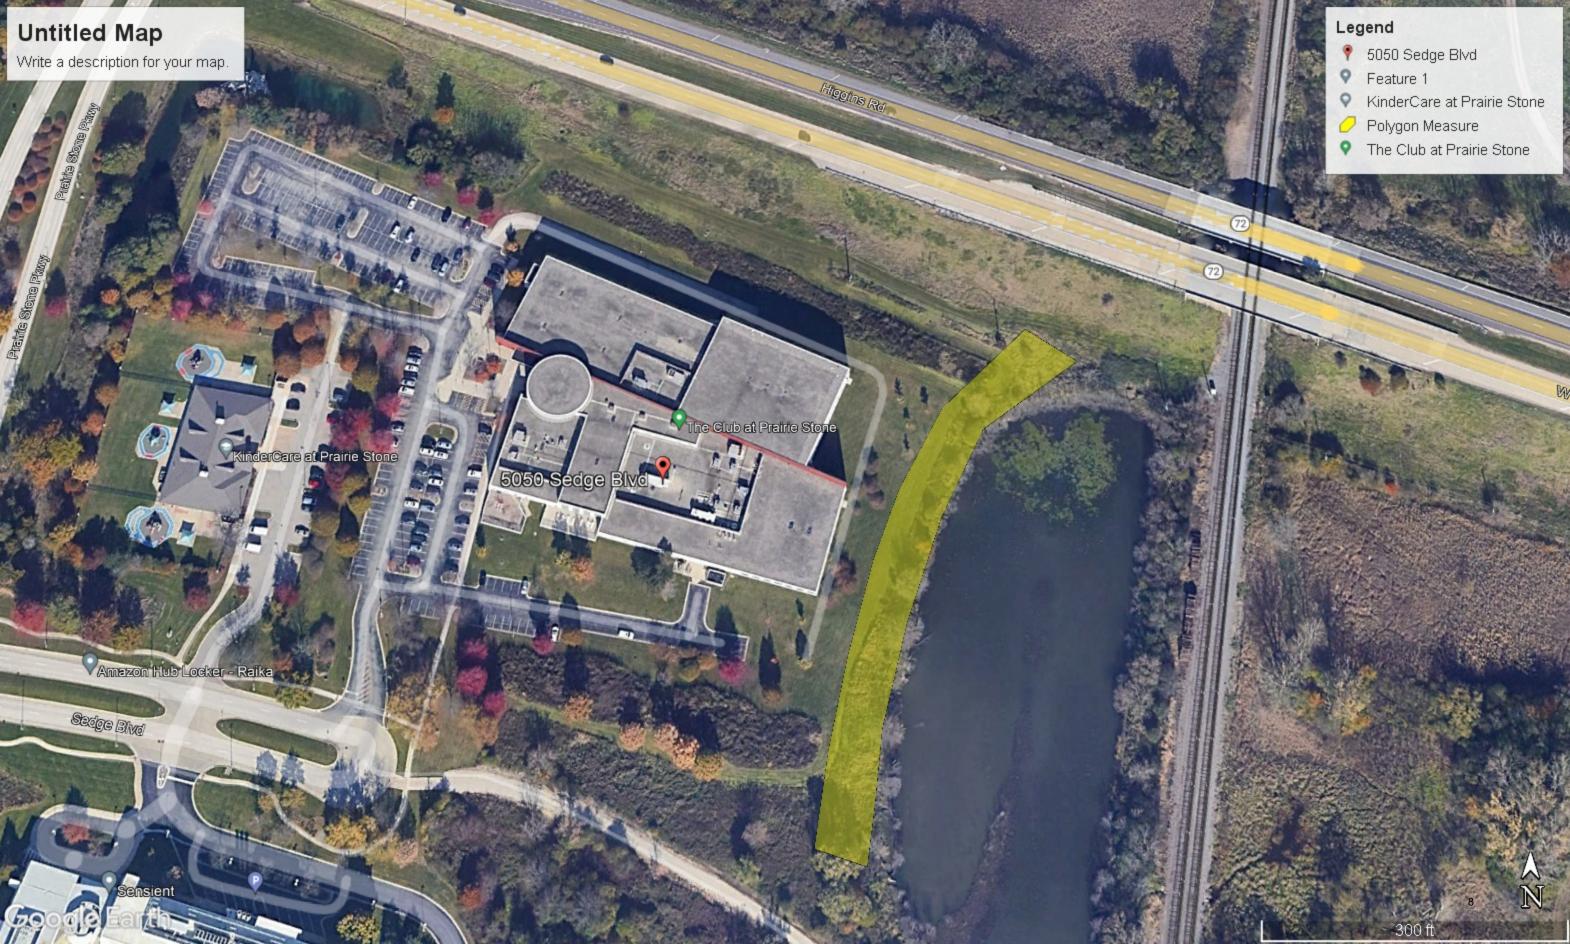

### **Background:**

Currently at The Club our property has a fifty foot conservation easement that is maintained by Hoffman Estates Park District. This easement is located east of The Club and borders the body of water prior to the railway (see attached google earth image). Inside that fifty foot conservation easement is a ten foot utility easement for sanitary sewer and water and a ten foot utility easement for Commonwealth Edison.

### **Rationale:**

For the development of Plum Farms and the ability to run sewer and water under Illinois 72, another five feet is needed to be added to the ten foot utility easement for sanitary sewer and water. This will make the entire easement fifty-five feet instead of the fifty feet that currently exist.

There will also be a temporary construction easement of fifteen feet to allow for the work to take place. Once all work is complete and the area is restored, the fifteen foot construction easement will expire. Additionally, the village has requested the attached Restoration and Tree Protection plan that will be in place for the area.