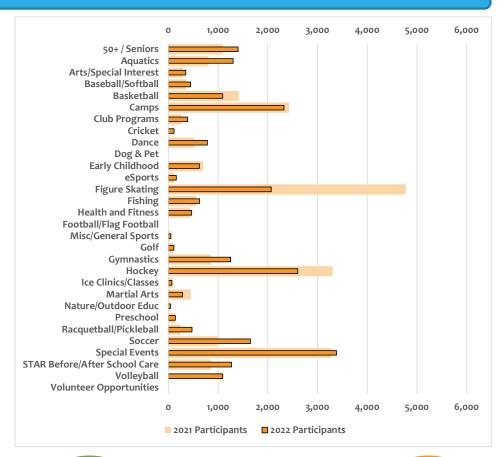

#### Some items of note:

- The decrease in figure skating sessions reflects the transition to group lessons from private lessons. Group lessons run several days over weeks; private lessons consist of a single day and time for each person.
- Golf rounds are down slightly from 2021 due to unfavorable weather conditions in 2022.
- Visits at The Club are up overall. Beginning in March 2022, Covid-related restrictions were lifted, increasing visits to the Club.
- Daily Admissions are up over \$56,000. Seascape revenue increased by \$21,000, and The Club Guest Fees were \$16,000 greater than the prior year. There were also increases in the daily fees for the Ice Arena of \$15,000.
- Facility rentals in 2021 were down as capacity limitations did not allow for hockey tournaments and league rentals.
- Donations, Grants & Sponsorships have declined due to the end of the Early Childhood Grants administered through the state. We also did not receive an OSLAD installment for 2022.

# **Balanced Scorecard 2022**

Year to Date through December 31

# **MEMBERS AND VISITS**