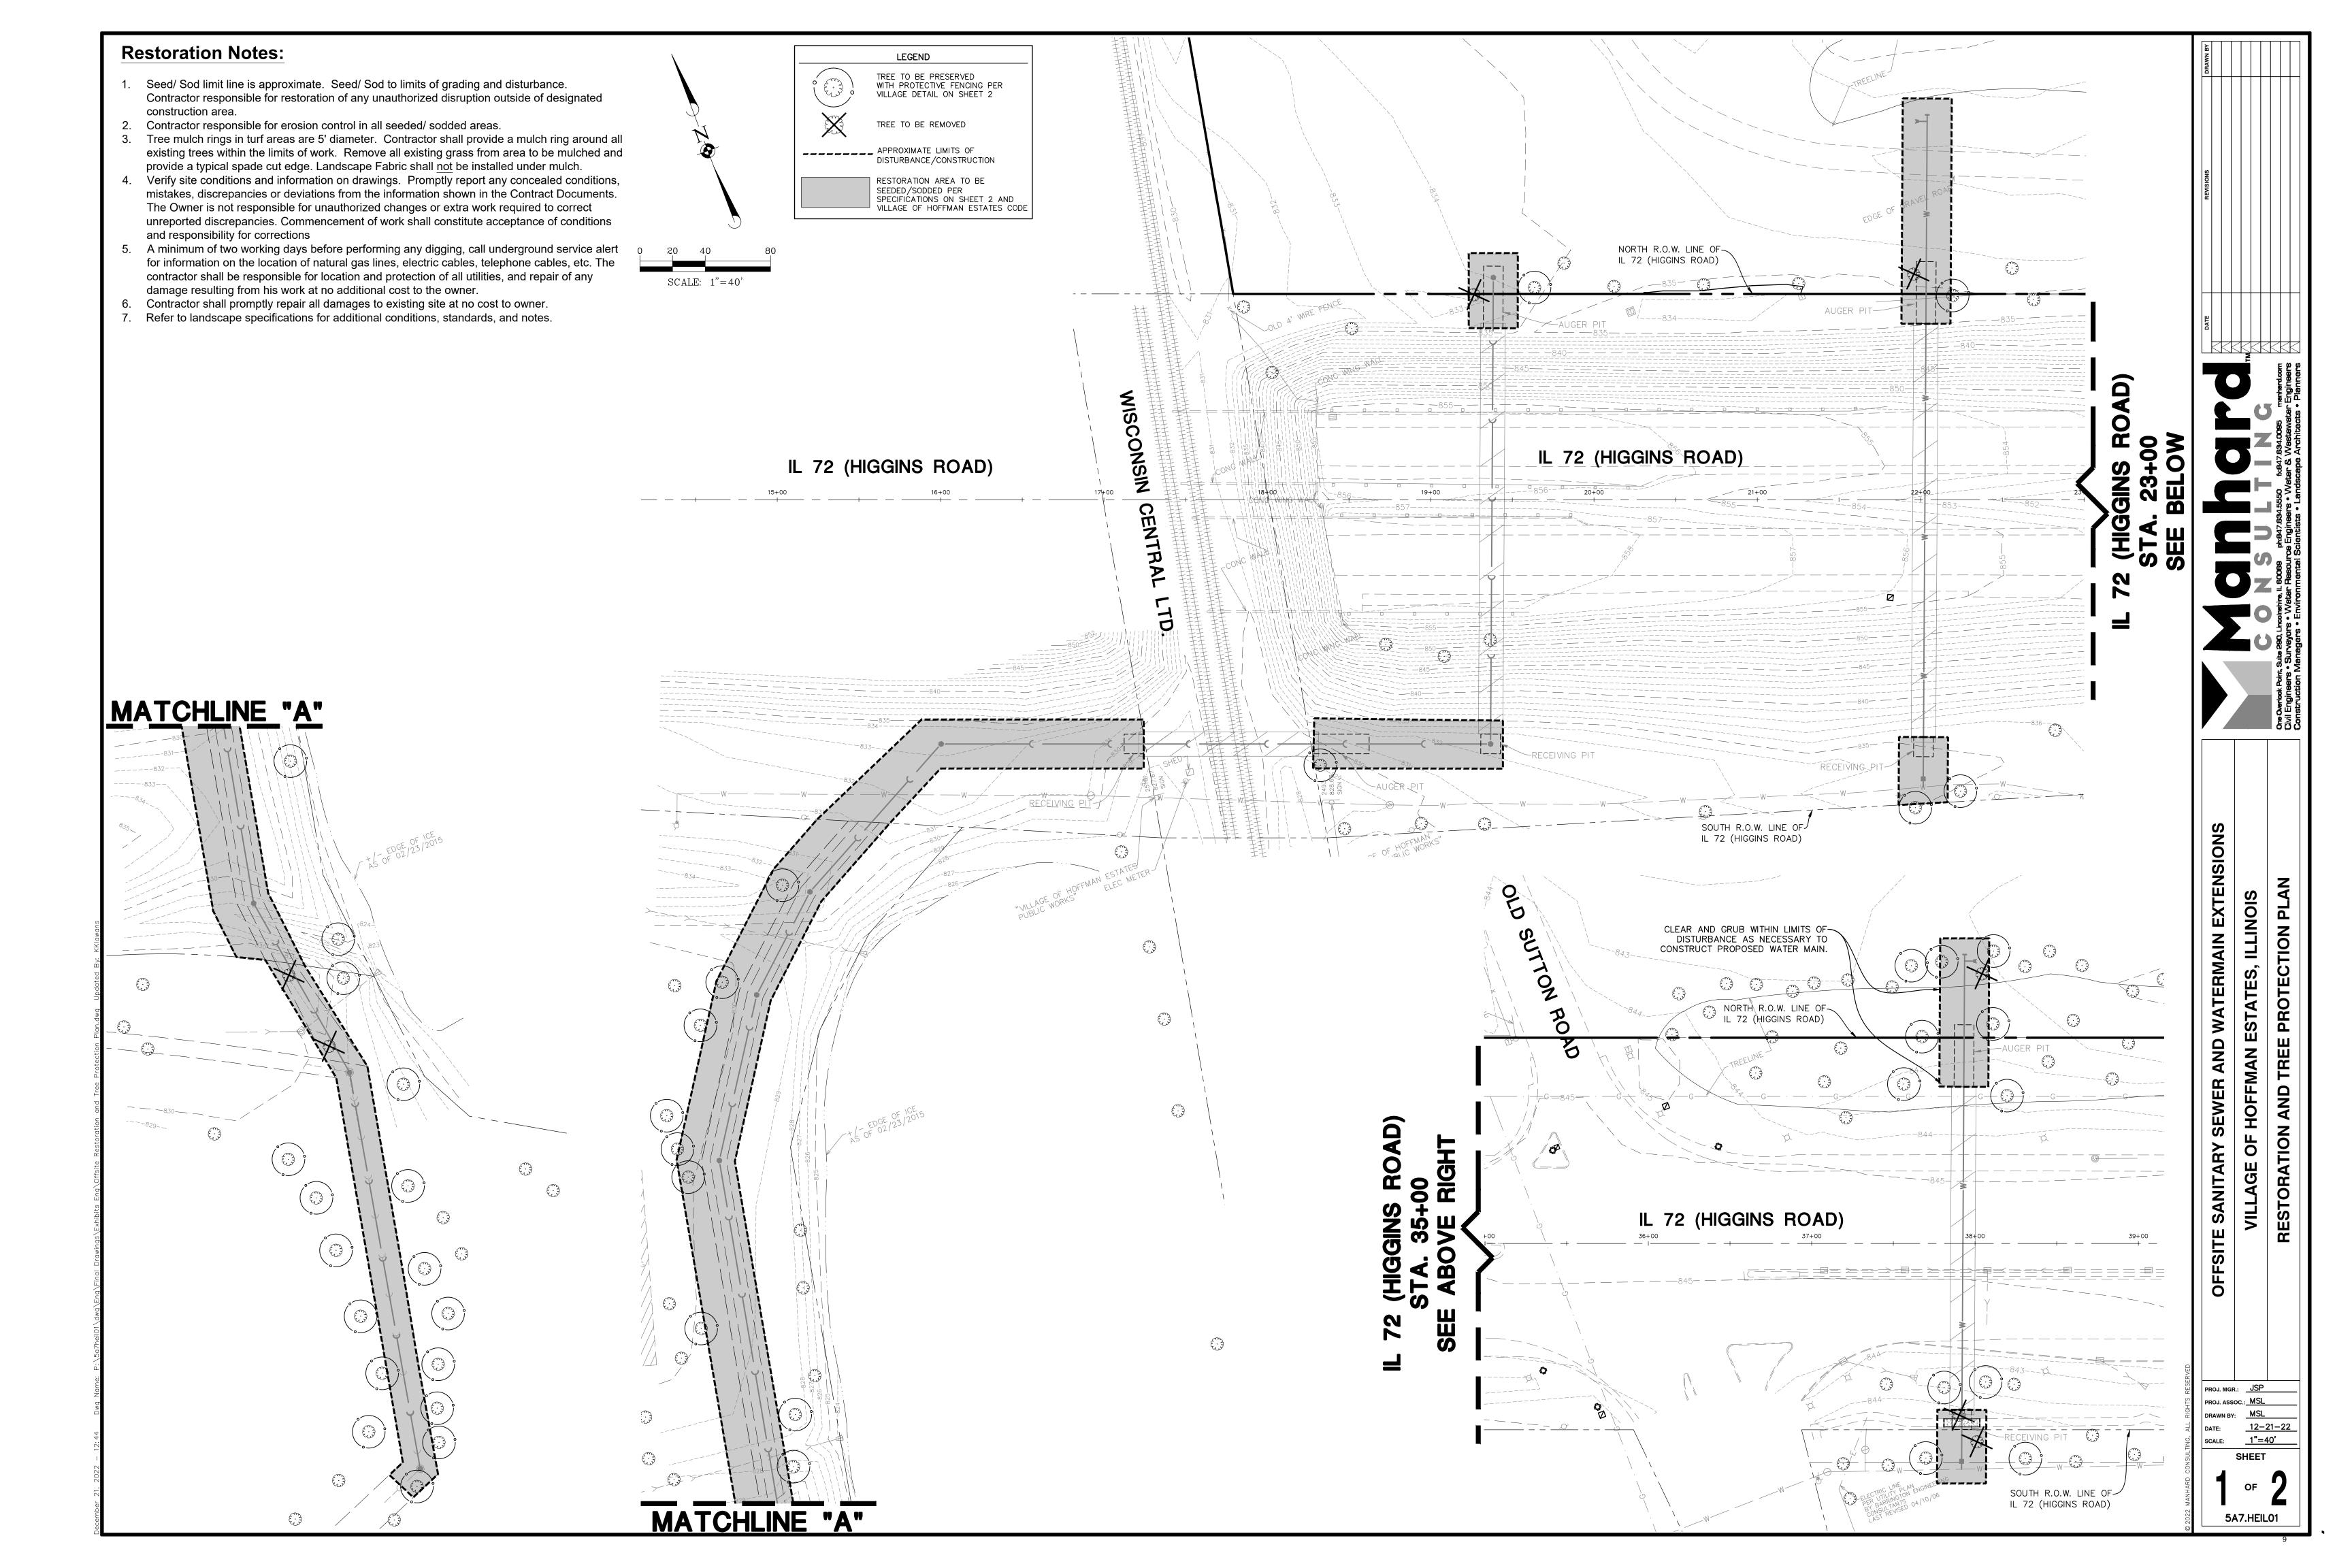

There will also be a temporary construction easement of fifteen feet to allow for the work to take place. Once all work is complete and the area is restored, the fifteen foot construction easement will expire. Additionally, the village has requested the attached Restoration and Tree Protection plan that will be in place for the area.

# 1-04 PROJECT CONDITIONS:

- A. It shall be the Contractor's responsibility to locate and protect all existing above and below ground utilities. Utilities can be located and marked (in Illinois) by calling J.U.L.I.E. at (800)892-0123.
- B. The Contractor shall provide, at his/her own expense, protection against trespassing and damage to seeded areas, planted areas, and other construction areas until the preliminary acceptance. The Contractor shall provide barricades, temporary fencing, signs, and written warning or policing as may be required to protect such areas. The Contractor shall not be responsible for any damage caused by the Owner after such warning has been issued.
- C. The Contractor shall be responsible for the protection of crowns, trunks and roots of existing trees, plus shrubs, lawns, paved areas and other landscaped areas that are to remain intact. Existing trees, which may be subject to construction damage, shall be boxed, fenced or otherwise protected before any work is started. The Owner desires to preserve those trees within and adjacent to the limits of construction except those specifically indicated to be removed on the Drawings. The contractor shall erect protective tree fencing and tree armor at locations indicated on the drawings and around all trees on site which are to be preserved. Protective fencing shall be erected between the limits of construction and any tree preservation areas shown on the Drawings.

SHOULD A CONFLICT ARISE BETWEEN THE MANHARD SPECIFICATIONS AND THE VILLAGE SPECIFICATIONS, THE VILLAGE SPECIFICATIONS TAKE PRECEDENCE.

TREE PROTECTION FENCING SHALL CONSIST OF WOODEN SNOW FENCE SECURED TO METAL

POSTED AND MAINTAINED AT INTERVALS NO LESS THAN 30 FT. WHICH CLEARLY STATE:

TREE PROTECTION AREA. DO NOT ENTER

VIOLATION SUBJECT TO FINE OR WORK STOPPAGE."

DEPARTMENT OF COMMUNITY DEVELOPMENT OF THE VILLAGE.

DEVELOPER/BUILDER SHALL BE RESPONSIBLE FOR PAYING THIS PENALTY.

DO NOT MOVE OR ALTER FENCE

BUILDER / DEVELOPER.

1 FOOT FOR EVERY INCH OF DIAMETER AT DBH

GROUND LEVEL

REFER TO THE VILLAGE OF HOFFMAN ESTATES'

TREE PRESERVATION STANDARDS.

SUBDIVISION CODE SECTION 10-4-7 FOR FURTHER

WOOD SNOW FENCE

POSTS AT A MAXIMUM OF 8' INTERVALS. EROSION CONTROL FENCING IN CONJUNCTION WITH TREE PROTECTION FENCING MUST NOT BE TRENCHED INTO THE GROUND. AN ALTERNATE VILLAGE

THE VILLAGE MAY, AT ITS OPTION, INSTALL THE FENCING UTILIZING FUNDS DEPOSITED WITH THE

APPROVAL PROCESS. IN NO CASE SHALL TREE PROTECTION FENCING BE REMOVED, BREACHED,

TEMPORARILY REMOVED, ALTERED, OR RELOCATED WITHOUT WRITTEN AUTHORIZATION FROM THE

THE REMOVAL, TEMPORARY REMOVAL, ALTERATION OR RELOCATION OF AN INSTALLED TREE

PROTECTION FENCE WITHOUT WRITTEN AUTHORIZATION FROM THE DEPARTMENT OF COMMUNITY

DEVELOPMENT OF THE VILLAGE SHALL INCUR A PENALTY OF \$100.00 PER OCCURRENCE. THE

ENTERING A TREE PRESERVATION AREA THAT WAS REQUIRED TO BE FENCED SHALL RESULT IN AN

STORAGE OF MATERIALS OR PARKING OF VEHICLES. THE COST OF ANY NECESSARY REMEDIAL TREE

THE VILLAGE, INCLUDING, BUT NOT LIMITED TO. GRADING, TRENCHING, LIMB OR BARK REMOVAL.

CARE ACTION, IN THE OPINION OF THE VILLAGE, SHALL BE THE RESPONSIBILITY OF THE

INSTALL & MAINTAIN 4' TALL WOODEN SNOW FENCE

INTERVALS. FENCE TO BE LOCATED AT A DISTANCE

SECURED TO METAL POSTS AT A MAXIMUM OF 8'

FROM TRUNK EQUAL TO 1 FOOT FOR EVERY INCH

OF DIAMETER MEASURED AT DBH (DIAMETER AT

BREAST HEIGHT, 4.5' FROM GROUND LEVEL), AS

CRITICAL ROOT ZONE

SCALE

DATE

DRAFTER

SHOWN ON THE APPROVED SITE PLAN.

ADDITIONAL PENALTY OF \$50 PER DIAMETER INCH FOR ANY TREE THAT IS DAMAGED IN THE OPINION OF

VILLAGE BY THE DEVELOPER FOR THAT PURPOSE. ALL TREE PROTECTION FENCING MUST BE INSTALLED AND MAINTAINED PRIOR TO ANY CONSTRUCTION AS APPROVED BY THE VILLAGE AS PART OF THE

APPROVED METHOD MUST BE UTILIZED. AT A MINIMUM, SIGNS WHICH ARE LEGIBLE AT 10 FEET SHALL BE

DE CATIONS

**EXTENSIONS** ILLINOIS WATERMAIN PECIFI ESTATES, S NOL

AND HOFFMAN SEWER OF SANITARY VILLAGE OFFSITI

WOOD

SNOW FENCE

REQUIRED SILT FENCE OUTSIDE

OF SNOW FENC

NO. REVISIONS BY DATE

. | MISC UPDATES | SW | 2/

TREE PROTECTION DETAIL

VILLAGE OF HOFFMAN ESTATES | FILE NAME: | SHEET NO. TRANSPORTATION & ENGINEERING DIVISION TREEPROT.DWG 1 OF