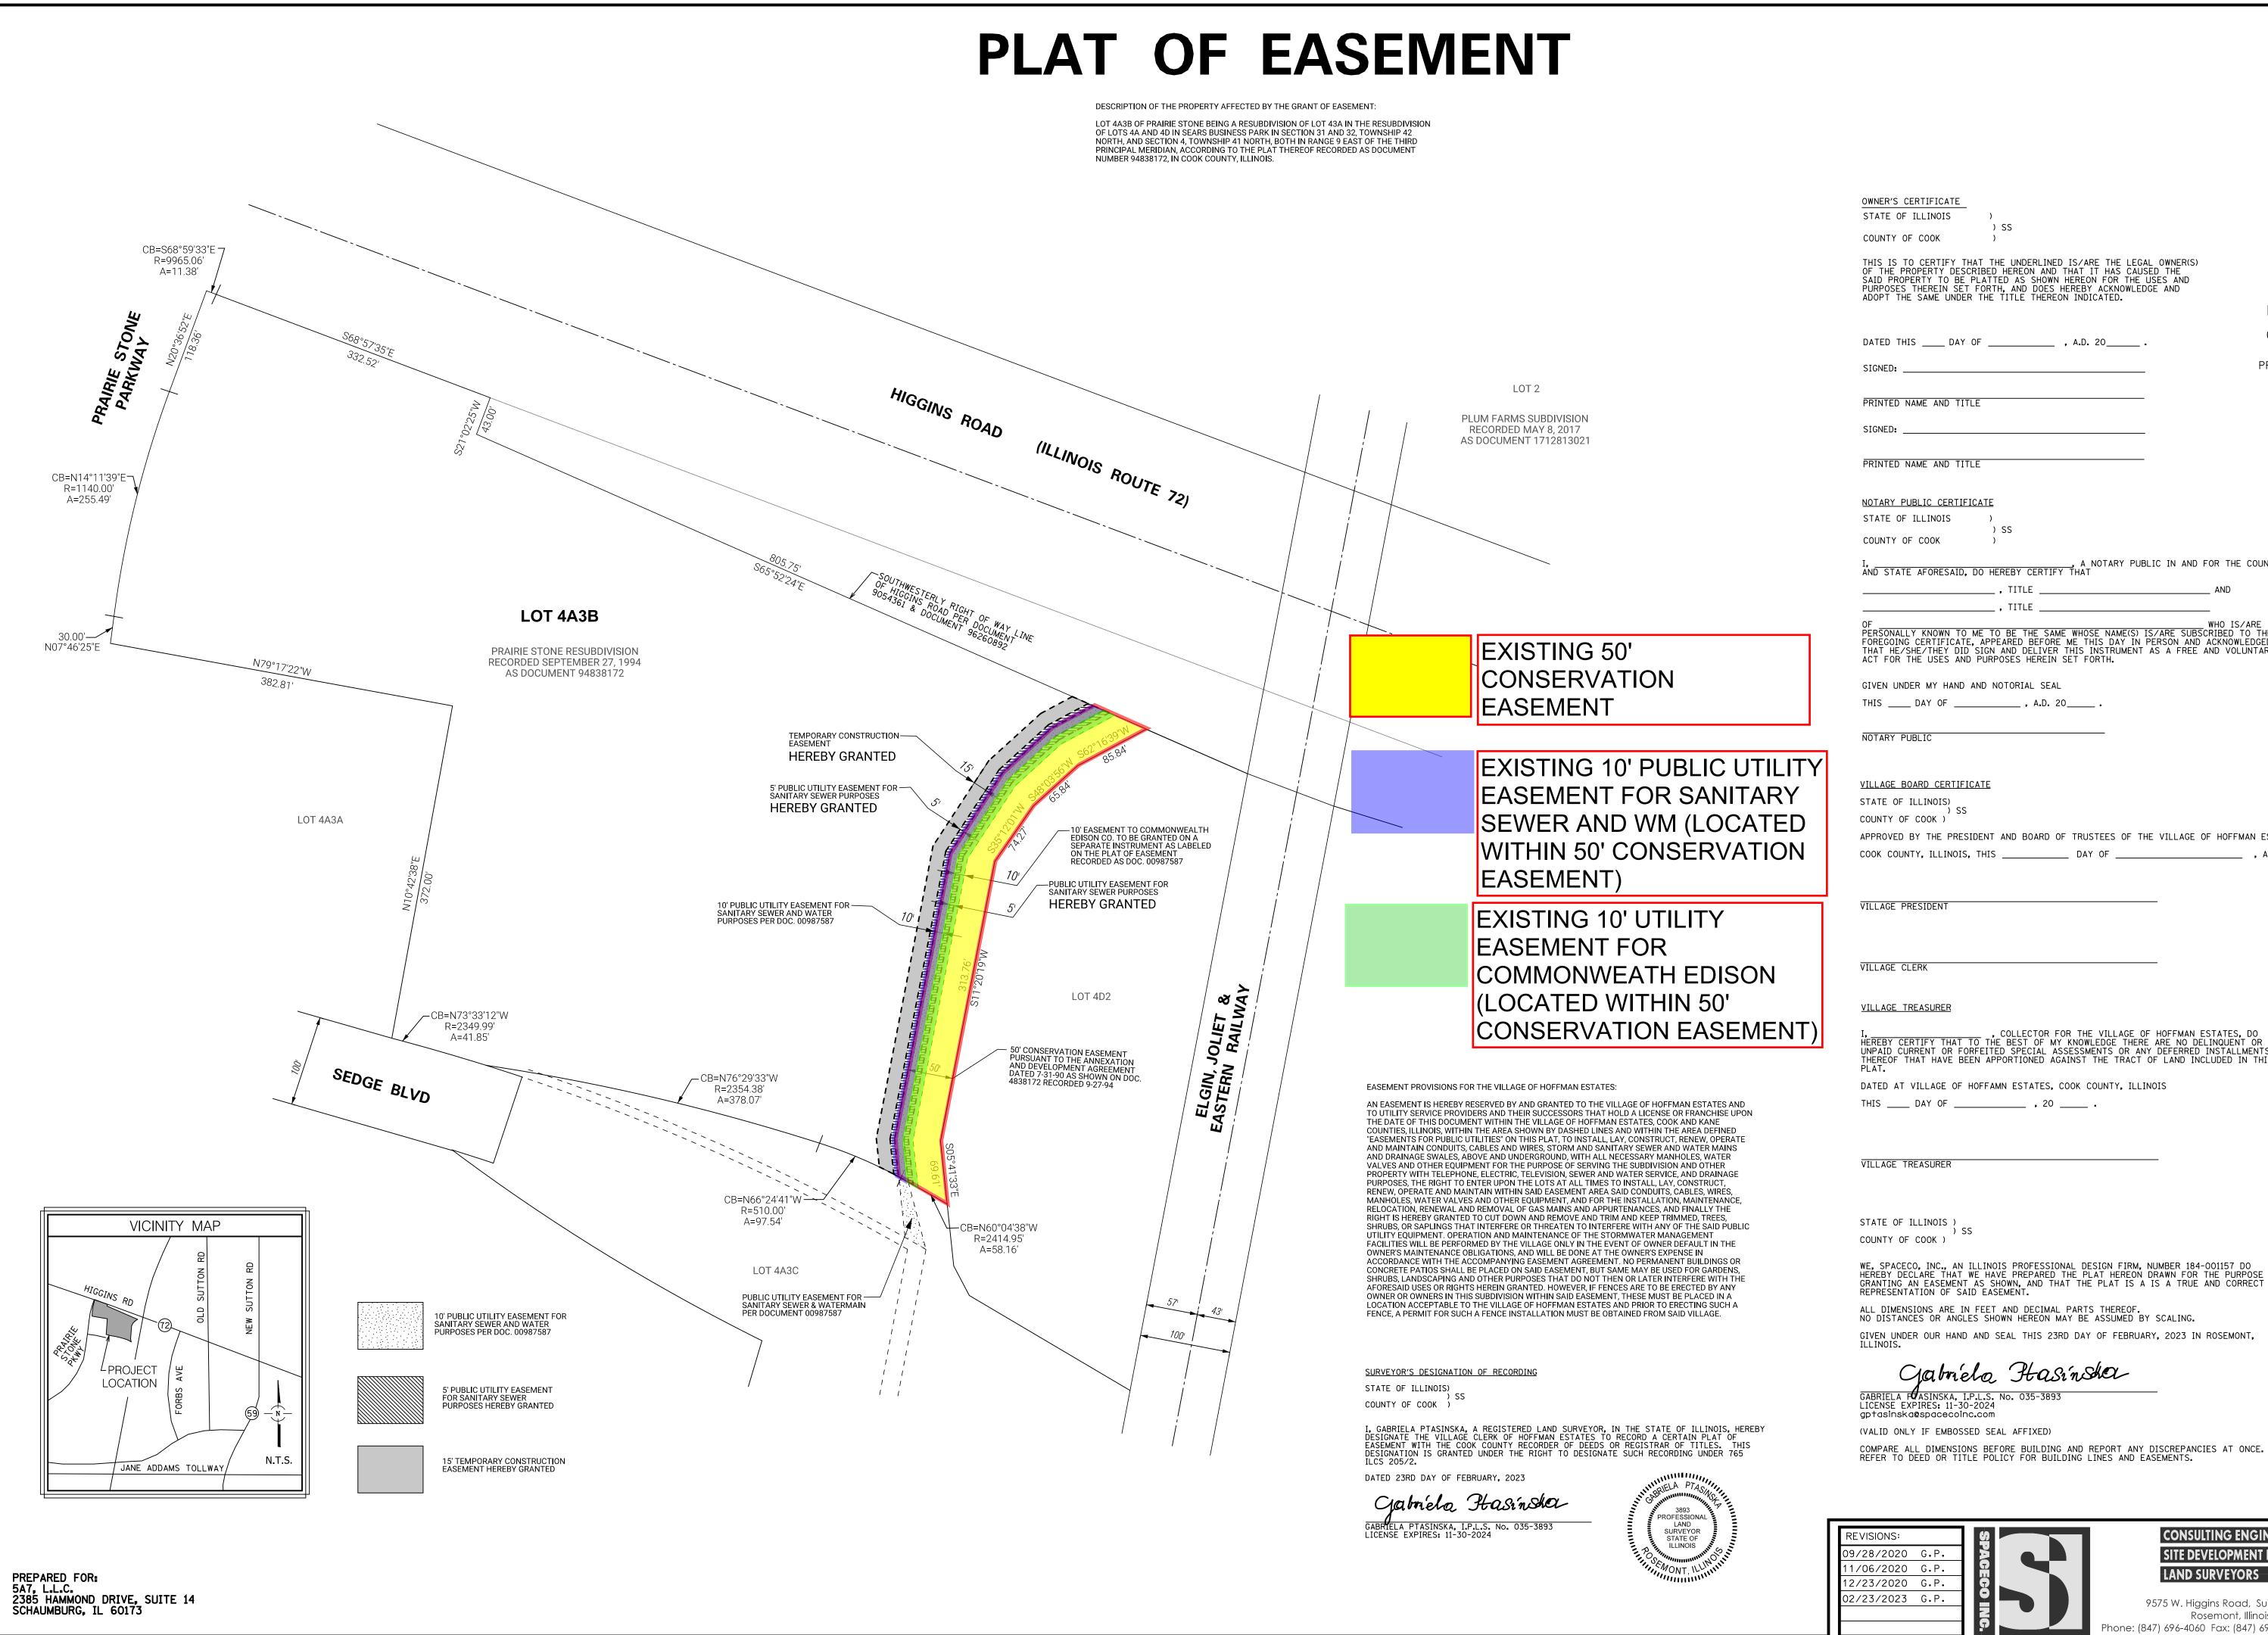

#### MEMORANDUM M23-024

TO: Administration & Finance Committee FROM: Craig Talsma, Executive Director

Nicole Hopkins, Director of Finance & Administration Dustin Hugen, Director of Parks, Planning & Maintenance

RE: Village Easement at 5050 Sedge Blvd

**DATE:** 2/28/2023

## **Motion:**

Approve to the full board granting a five foot utility easement to the Village of Hoffman Estates for the purposes of sanitary sewer and water.

### **Background:**

Currently at The Club our property has a fifty foot conservation easement that is maintained by Hoffman Estates Park District. This easement is located east of The Club and borders the body of water prior to the railway (see attached google earth image). Inside that fifty foot conservation easement is a ten foot utility easement for sanitary sewer and water and a ten foot utility easement for Commonwealth Edison.

### **Rationale:**

For the development of Plum Farms and the ability to run sewer and water under Illinois 72, another five feet is needed to be added to the ten foot utility easement for sanitary sewer and water. This will make the entire easement fifty-five feet instead of the fifty feet that currently exist.

There will also be a temporary construction easement of fifteen feet to allow for the work to take place. Once all work is complete and the area is restored, the fifteen foot construction easement will expire. Additionally, the village has requested the attached Restoration and Tree Protection plan that will be in place for the area.