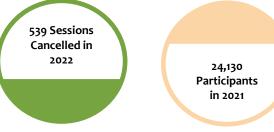

onditions in 2022.
- Visits at The Club are up overall. Beginning in March 2022, Covid-related restrictions were lifted, increasing visits to the Club.
- Daily Admissions are up over \$56,000. Seascape revenue increased by \$21,000, and The Club Guest Fees were \$16,000 greater than the prior year. There were also increases in the daily fees for the Ice Arena of \$15,000.
- Facility rentals in 2021 were down as capacity limitations did not allow for hockey tournaments and league rentals.
- Donations, Grants & Sponsorships have declined due to the end of the Early Childhood Grants administered through the state. We also did not receive an OSLAD installment for 2022.



# **Balanced Scorecard 2022**

Year to Date through December 31

# **ACTIVITIES**









582 Sessions Cancelled in 2021







# **Balanced Scorecard 2022**

Year to Date through December 31



# **MEMBERS AND VISITS**





#### **OTHER** \$1,200,000 \$1,000,000 \$800,000 \$600,000 \$400,000 \$200,000 \$-Donations, Daily Facility Investment Advertising Grants & Admissions Rentals Income Revenue Sponsorships 2021 \$240,997 \$926,047 \$91,599 \$666,910 \$48,298 2022 \$297,378 \$1,126,348 \$68,383 \$220,335 \$76,672

# **COMMUNICATION & MARKETING**



106,318 Unique Visits to HEParks.org 127,596 HEParks Page Views 64,281 Website Sessions 42,311 Website Users 6,849 Facebook Followers 1,116 Twitter Followers 1,133 Instagram Followers

| FINANCIAL |
|-----------|
| SUMMARY   |

|                                | 2021               | 2022               |
|--------------------------------|--------------------|------