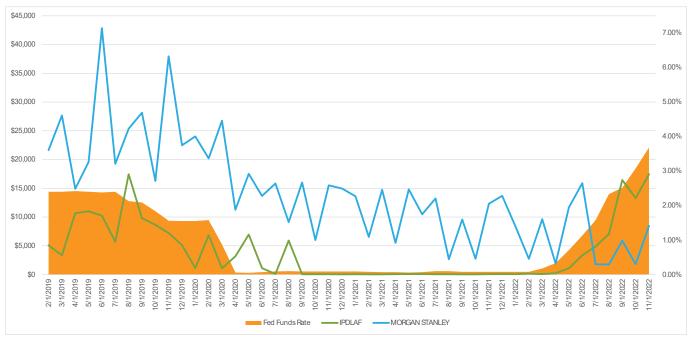

forest preserve districts, conservation districts, and joint recreational associations. The fund stresses the safety of the principal as the #1 objective. PFM Asset Management, a separate investment advisor under the umbrella of U.S. Bank, currently manages the asset fund.

PFM staff obtain cd rates across the country to find the most advantageous for its clients. They also offer a new vehicle called Illinois TERM with similar to greater returns than currently available CDs. The TERM investment also does not have early withdrawal penalties, although there would still be a loss of interest penalty. The District receives regular communication from

PFM regarding investment opportunities. Wire transfers are restricted to the District's General account and Morgan Stanley investment account.



Morgan Stanley had long-term CDs that were purchased before the pandemic. As these CDs matured, the District received some decent returns. IPDLAF+ was primarily used for liquid investments prior to the gradual closing of the Morgan Stanley account beginning November of 2020.

## **Cash Management:**

Within the business department, there is strict segregation of duties.

- The Cash Control Associate is responsible for reconciling daily receipts to RecTrac and making the deposits.
- The Disbursements Associate is responsible for all accounts payable and payroll functions.
- Business Services Manager The Business Services Manager reconciles the General Account to the District's financial records.
- The Superintendent of Business initiates wire transfers for bond payments and cash movement