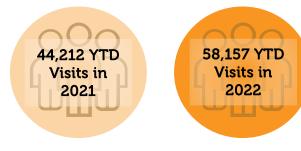

#### **MEMBERS AND VISITS**

#### Some items of note:

- The decrease in sessions reflects the transition to group lessons from private lessons. Group lessons run several days over weeks; private lessons consist of a single day and time for each person.
- Participation increased over the prior year as capacity restrictions for youth activities were lifted for 2022.
- Golf rounds are down slightly from 2021 due to unfavorable weather conditions in 2022.
- Visits are up overall. Beginning in March 2022, Covid-related restrictions were lifted, increasing visits to the Club.
- Daily Admissions are up over \$46,000. Seascape revenue increased by \$21,622, and The Club Guest Fees were nearly \$10,000 greater than the prior year. There were also increases in the daily fees for the Ice Arena.
- Facility rentals in the first quarter of 2021 were down as capacity limitations did not allow for hockey tournaments and league rentals.
- As the Federal Reserve increases the fed fund rate, we see better interest rates and have begun investing in longer-term assets to maximize returns.
- Donations, Grants & Sponsorships have declined due to the end of the Early Childhood Grants administered through the state.