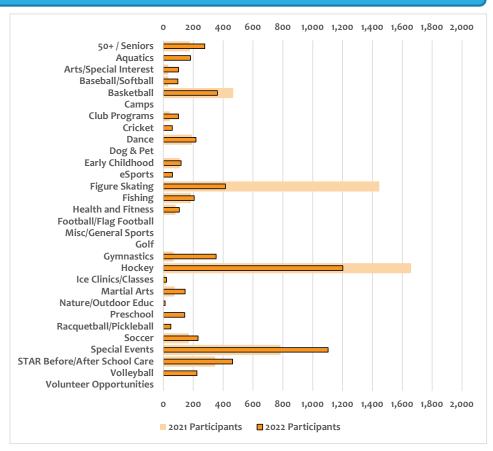

#### Some items of note:

- The decrease in sessions reflects the transition to group lessons from private lessons. Group lessons run several days over weeks; private lessons consist of a single day and time for each person.
- Participation increased over the prior year as capacity restrictions for youth activities were lifted for 2022.
- Golf rounds are down slightly from 2021 due to unfavorable weather conditions in 2022.
- Visits are up overall. Beginning in March 2022, Covid-related restrictions were lifted, increasing visits to the Club.
- Daily Admissions are up over \$46,000. Seascape revenue increased by \$21,622, and The Club Guest Fees were nearly \$10,000 greater than the prior year. There were also increases in the daily fees for the Ice Arena.
- Facility rentals in the first quarter of 2021 were down as capacity limitations did not allow for hockey tournaments and league rentals.
- As the Federal Reserve increases the fed fund rate, we see better interest rates and have begun investing in longer-term assets to maximize returns.
- Donations, Grants & Sponsorships have declined due to the end of the Early Childhood Grants administered through the state.