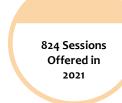

#### Some items of note:

- The decrease in sessions reflects the transition to group lessons from private lessons. Group lessons run several days over weeks; private lessons consist of a single day and time for each person.
- Participation increased over the prior year as capacity restrictions for youth activities were lifted for 2022.
- Golf rounds are down slightly from 2021 due to unfavorable weather conditions in 2022.
- Visits are up overall. Beginning in March 2022, Covid-related restrictions were lifted, increasing visits to the Club.
- Daily Admissions are up over \$46,000. Seascape revenue increased by \$21,622, and The Club Guest Fees were nearly \$10,000 greater than the prior year. There were also increases in the daily fees for the Ice Arena.
- Facility rentals in the first quarter of 2021 were down as capacity limitations did not allow for hockey tournaments and league rentals.
- As the Federal Reserve increases the fed fund rate, we see better interest rates and have begun investing in longer-term assets to maximize returns.
- Donations, Grants & Sponsorships have declined due to the end of the Early Childhood Grants administered through the state.