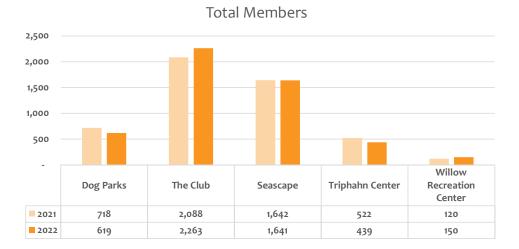

es in the daily fees for the Ice Arena.
- Facility rentals in the first quarter of 2021 were down as capacity limitations did not allow for hockey tournaments and league rentals.
- As the Federal Reserve increases the fed fund rate, we see better interest rates and have begun investing in longer-term assets to maximize returns.
- Donations, Grants & Sponsorships have declined due to the end of the Early Childhood Grants administered through the state.

#### Recommendation

Staff recommends the Board approve the Balanced Scorecard for the third quarter 2022.



## **Balanced Scorecard 2022**

Year to Date through September 30

### **ACTIVITIES**









126 Sessions Cancelled in 2021









## **Balanced Scorecard 2022**

Year to Date through September 30



#### **MEMBERS AND VISITS**





#### **OTHER** \$900,000 \$800,000 \$700,000 \$600,000 \$500,000 \$400,000 \$300,000 \$200,000 \$100,000 \$-Donations, Daily Facility Investment Advertising Grants & Admissions Rentals Income Revenue Sponsorships 2021 \$214,231 \$637,355 \$83,411 \$378,182 \$43,728 \$66,168 2022 \$260,492 \$797,721 \$102,406 \$142,221

#### **COMMUNICATION & MARKETING**

70.19% of 85.04% of Registrations Registrations Online in 2021 Online in 2022

134,070 Unique Visits to HEParks.org 161,117 HEParks Page Views 83808 Website Sessions 52,786 Website Users 6,694 Facebook Followers 1,128 Twitter Followers 1,101 Instagram Followers

2021

2022

| FINANCIAL |
|-----------|
| SUMMARY   |

| Net                                   | \$ | 943,849 3   | 3₅ | 542,266      |
|---------------------------------------