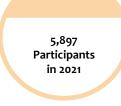

#### Some items of note:

- The decrease in sessions reflects the transition to group lessons from private lessons. Group lessons run several days over weeks; private lessons consist of a single day and time for each person.
- Participation increased over the prior year as capacity restrictions for youth activities were lifted for 2022.
- Golf rounds are down slightly from 2021 due to unfavorable weather conditions in 2022.
- Visits are up overall. Beginning in March 2022, Covid-related restrictions were lifted, increasing visits to the Club.
- Daily Admissions are up over \$46,000. Seascape revenue increased by \$21,622, and The Club Guest Fees were nearly \$10,000 greater than the prior year. There were also increases in the daily fees for the Ice Arena.
- Facility rentals in the first quarter of 2021 were down as capacity limitations did not allow for hockey tournaments and league rentals.
- As the Federal Reserve increases the fed fund rate, we see better interest rates and have begun investing in longer-term assets to maximize returns.
- Donations, Grants & Sponsorships have declined due to the end of the Early Childhood Grants administered through the state.