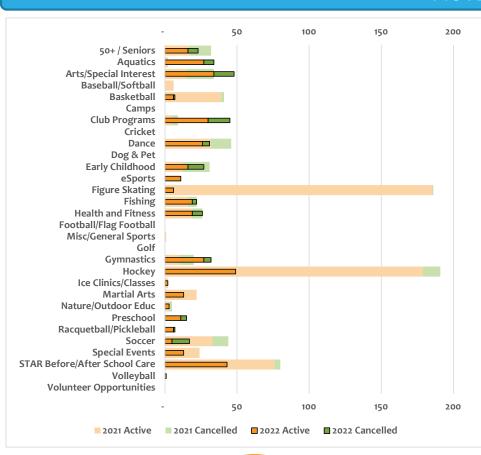

#### Some items of note:

- The decrease in sessions reflects the transition to group lessons from private lessons. Group lessons run several days over weeks; private lessons consist of a single day and time for each person.
- Participation increased over the prior year as capacity restrictions for youth activities were lifted for 2022.
- Golf rounds are down slightly from 2021 due to unfavorable weather conditions in 2022.
- Visits are up overall. Beginning in March 2022, Covid-related restrictions were lifted, increasing visits to the Club.
- Daily Admissions are up over \$46,000. Seascape revenue increased by \$21,622, and The Club Guest Fees were nearly \$10,000 greater than the prior year. There were also increases in the daily fees for the Ice Arena.
- Facility rentals in the first quarter of 2021 were down as capacity limitations did not allow for hockey tournaments and league rentals.
- As the Federal Reserve increases the fed fund rate, we see better interest rates and have begun investing in longer-term assets to maximize returns.
- Donations, Grants & Sponsorships have declined due to the end of the Early Childhood Grants administered through the state.