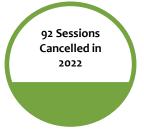

#### Some items of note:

- The decrease in sessions reflects the transition to group lessons from private lessons. Group lessons run several days over weeks; private lessons consist of a single day and time for each person.
- Participation increased over the prior year as capacity restrictions for youth activities were lifted for 2022.
- Golf rounds are down slightly from 2021 due to unfavorable weather conditions in 2022.
- Visits are up overall. Beginning in March 2022, Covid-related restrictions were lifted, increasing visits to the Club.
- Daily Admissions are up over \$46,000. Seascape revenue increased by \$21,622, and The Club Guest Fees were nearly \$10,000 greater than the prior year. There were also increases in the daily fees for the Ice Arena.
- Facility rentals in the first quarter of 2021 were down as capacity limitations did not allow for hockey tournaments and league rentals.
- As the Federal Reserve increases the fed fund rate, we see better interest rates and have begun investing in longer-term assets to maximize returns.
- Donations, Grants & Sponsorships have declined due to the end of the Early Childhood Grants administered through the state.

### **ACTIVITIES**

126 Sessions Cancelled in 2021