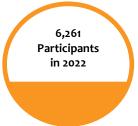

#### Some items of note:

- The decrease in sessions reflects the transition to group lessons from private lessons. Group lessons run several days over weeks; private lessons consist of a single day and time for each person.
- Participation increased over the prior year as capacity restrictions for youth activities were lifted for 2022.
- Golf rounds are down slightly from 2021 due to unfavorable weather conditions in 2022.
- Visits are up overall. Beginning in March 2022, Covid-related restrictions were lifted, increasing visits to the Club.
- Daily Admissions are up over \$46,000. Seascape revenue increased by \$21,622, and The Club Guest Fees were nearly \$10,000 greater than the prior year. There were also increases in the daily fees for the Ice Arena.
- Facility rentals in the first quarter of 2021 were down as capacity limitations did not allow for hockey tournaments and league rentals.
- As the Federal Reserve increases the fed fund rate, we see better interest rates and have begun investing in longer-term assets to maximize returns.
- Donations, Grants & Sponsorships have declined due to the end of the Early Childhood Grants administered through the state.