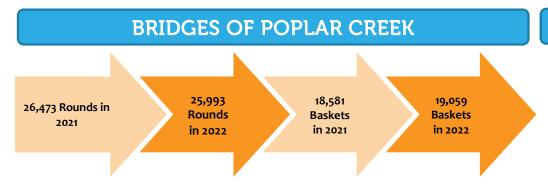

#### Some items of note:

- The decrease in sessions reflects the transition to group lessons from private lessons. Group lessons run several days over weeks; private lessons consist of a single day and time for each person.
- Participation increased over the prior year as capacity restrictions for youth activities were lifted for 2022.
- Golf rounds are down slightly from 2021 due to unfavorable weather conditions in 2022.
- Visits are up overall. Beginning in March 2022, Covid-related restrictions were lifted, increasing visits to the Club.
- Daily Admissions are up over \$46,000. Seascape revenue increased by \$21,622, and The Club Guest Fees were nearly \$10,000 greater than the prior year. There were also increases in the daily fees for the Ice Arena.
- Facility rentals in the first quarter of 2021 were down as capacity limitations did not allow for hockey tournaments and league rentals.
- As the Federal Reserve increases the fed fund rate, we see better interest rates and have begun investing in longer-term assets to maximize returns.
- Donations, Grants & Sponsorships have declined due to the end of the Early Childhood Grants administered through the state.