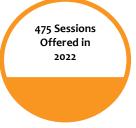

#### Some items of note:

- The decrease in sessions reflects the transition to group lessons from private lessons. Group lessons run several days over weeks; private lessons consist of a single day and time for each person.
- Participation increased over the prior year as capacity restrictions for youth activities were lifted for 2022.
- Golf rounds are down slightly from 2021 due to unfavorable weather conditions in 2022.
- Visits are up overall. Beginning in March 2022, Covid-related restrictions were lifted, increasing visits to the Club.
- Daily Admissions are up over \$46,000. Seascape revenue increased by \$21,622, and The Club Guest Fees were nearly \$10,000 greater than the prior year. There were also increases in the daily fees for the Ice Arena.
- Facility rentals in the first quarter of 2021 were down as capacity limitations did not allow for hockey tournaments and league rentals.
- As the Federal Reserve increases the fed fund rate, we see better interest rates and have begun investing in longer-term assets to maximize returns.
- Donations, Grants & Sponsorships have declined due to the end of the Early Childhood Grants administered through the state.