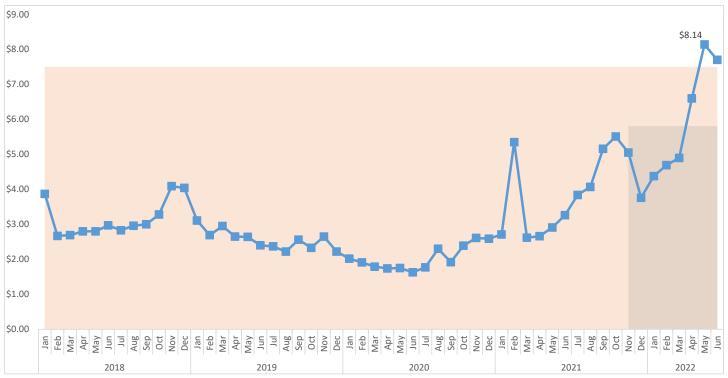

#### A. Inflation and Compensation / M22-061

Director Hopkins highlighted the following from the memo:

- There are currently 11.4 million job openings in the U.S., an increase of 73% since 2018. Governments jobs were previously filling at a rate of 54%, and currently only 37% of the jobs are being filled.
- The Pew Research Center did a study regarding the reason for the mass resignation (affecting all industries). Most said the pay was too low. Next was no opportunity for advancement, and third was they felt disrespected at work. Other reasons are noted on the chart.
- The next chart shows the change in compensation vs CPI (inflation). CPI was 8.5% for May 2022, and 4.9% for May 2021. The cost of goods and services have increased 13.9% since 2020.
- Pay increases historically have been between 4% and 6% annually. Since April 2021, compensation has increased between 10% and 15%.
- The implication is that our employees have essentially lost 7.9% of their purchasing power (inflation less wage increase since May 2020), or the decrease to the amount of goods and services they are able to pay for.
- The Executive Director is not included in the chart on page 3 of the memo, since he is not part of the Grade System, but his loss is comparable to Grade 7.
- So far in 2022, we have lost five full-time staff members, and have had difficulty retaining staff for new or vacant positions. In May, we were able to retain one of our full-time staff by increasing their rate of pay. In turn, however, we had to increase the pay for an employee in a similar position who had greater longevity.
- Applicants we have offered positions to have been offered more money for similar positions elsewhere, forcing us to start our search again, and just this month, one full-time employee quit after only two weeks.
- A report by HR Source, which is an annual report completed for IPRA. Comparing our pay rate with all Illinois park districts, we are currently paying our