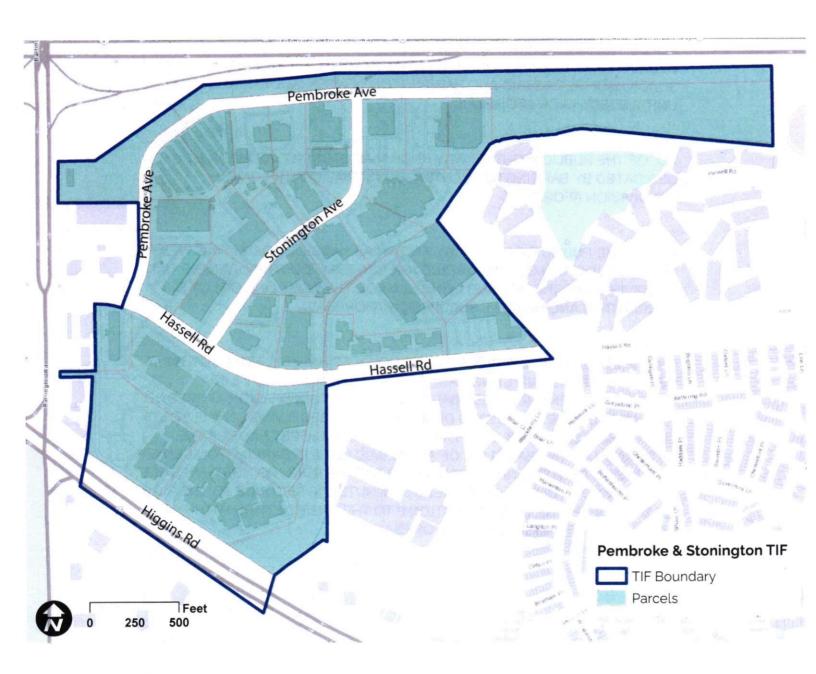

The Project Area consists of the territory described as follows: Approximately 124 acres of developed and undeveloped parcels in the southeast quadrant of the intersection of I-90 and Barrington Road, lying north of West Higgins Road, IL Rt. 72, includes properties fronting along Pembroke Avenue, Stonington Avenue, Hassell Road and West Higgins Road, inclusive of the rights of way that these properties front.

The Project Area includes improved and unimproved parcels that are primarily east of Pembroke Avenue, north of Higgins Road, and west of the East Branch Poplar Creek but inclusive of the commercial properties between the East Branch Popular Creek and Hassel Road, which also consists of public right-of-way and private properties. All forty (40) parcels and forty-three (43) buildings are located in Schaumburg Township and entirely within the Village of Hoffman Estates. The Project Area is approximately 124 acres, inclusive of rights of way, and approximately 104 acres, exclusive of rights of way. The Project Area is zoned M1 – Manufacturing and B2 – Community Business District. The Project Area currently includes retail buildings, offices, industrial uses, restaurants, convenience stores, and other uses. There are currently no residential uses in the Project Area.

#### REDEVELOPMENT PROJECT AREA DESCRIPTION

Determination of eligibility of the Redevelopment Project Area is based on a data gathered through field observations by Teska, document and archival research, and information obtained from the Village of Hoffman Estates, the Schaumburg Township Assessor, and Cook County against the eligibility criteria set forth in the Act. The boundaries of the Project Area were carefully established in adherence to the eligibility criteria and include only parcels which would benefit by the Redevelopment Plan and Program. The Project Area consists of parcels zoned M1 – Manufacturing and B2 – Commercial Business District. The exact boundaries are illustrated in Figure A. This totals to approximately 124 acres, inclusive of rights of way, and 104 acres, exclusive of rights of way, which contain 40 parcels and 43 buildings.