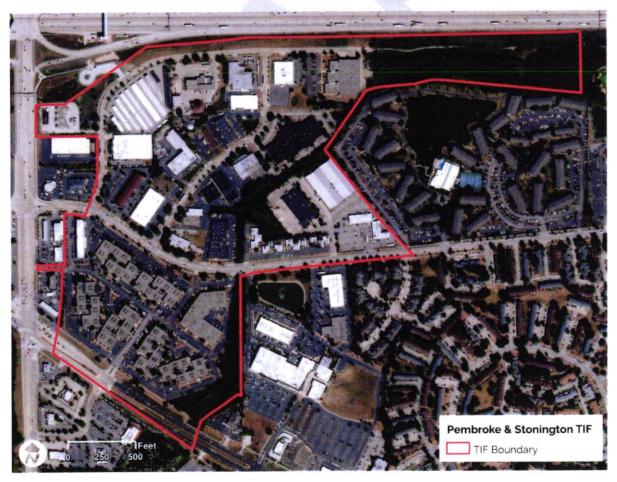

The proposed area for the I-90 and Barrington Road TIF is highlighted in yellow. The arrow indicates the Park Services Facility.

The plan for this area is to provide a more pedestrian- and bicyclefriendly area with access to the PACE Barrington Road bus station. Additionally, the intent is to develop a destination with a greater mix of uses and create a scenic walk along Poplar Creek.

Figure 3: Map of study area

BARRINGTON ROAD I-90 SUB AREA PLAN 11

The Project Area consists of the territory described as follows: Approximately 124 acres of developed and undeveloped parcels in the southeast quadrant of the intersection of I-90 and Barrington Road, lying north of West Higgins Road, IL Rt. 72, includes properties fronting along Pembroke Avenue, Stonington Avenue, Hassell Road and West Higgins Road, inclusive of the rights of way that these properties front.

The Project Area includes improved and unimproved parcels that are primarily east of Pembroke Avenue, north of Higgins Road, and west of the East Branch Poplar Creek but inclusive of the commercial properties between the East Branch Popular Creek and Hassel Road, which also consists of public right-of-way and private properties. All forty (40) parcels and forty-three (43) buildings are located in Schaumburg Township and entirely within the Village of Hoffman Estates. The Project Area is approximately 124 acres, inclusive of rights of way, and approximately 104 acres, exclusive of rights of way. The Project Area is zoned M1 – Manufacturing and B2 – Community Business District. The Project Area currently includes retail buildings, offices, industrial uses, restaurants, convenience stores, and other uses. There are currently no residential uses in the Project Area.

#### REDEVELOPMENT PROJECT AREA DESCRIPTION

Determination of eligibility of the Redevelopment Project Area is based on a data gathered through field observations by Teska, document and archival research, and information obtained from the Village of Hoffman Estates, the Schaumburg Township Assessor, and Cook County against the eligibility criteria set forth in the Act. The boundaries of the Project Area were carefully established in adherence to the eligibility criteria and include only parcels which would benefit by the Redevelopment Plan and Program. The Project Area consists of parcels zoned M1 – Manufacturing and B2 – Commercial Business District. The exact boundaries are illustrated in Figure A. This totals to approximately 124 acres, inclusive of rights of way, and 104 acres, exclusive of rights of way, which contain 40 parcels and 43 buildings.