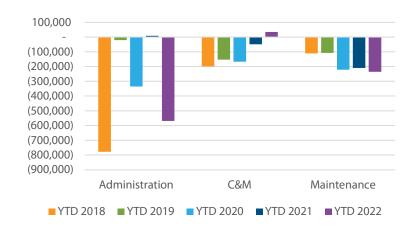

#### E. Revenue and Expenditure Report and District-Wide Operations Statement:

Director Hopkins reviewed the highlights of the Revenue and Expenditure Report:

- We are 41.7% through the year, and at 123% above the budgeted net for the year. We have received the complete first installment of tax revenue, with the second installment due September 2. The second installment is normally lower as adjustments go through, but a new law allows for the full amount to be sent to the government entities. Any adjustments are then spread across all residents. Therefore we will be above budget for annual taxes by the end of the year.
- The pool and golf make up the admissions and equipment rental. These numbers are through May 31; pool had just opened and it was still early in golf season.
- Facility rental and leagues: this is mostly hockey which is mostly a fall program, but we are doing well at 42.1% and 50% of budget, respectively.
- Programs and instructions: camps are completely full for the summer; we should be on target or exceed our annual budget.
- Sales: This is the golf course, and will pick up as summer continues.
- Service fees: mostly the driving range, and will also increase over the summer.
- Full-Time salary numbers are below expectation, as we have had difficulty filling positions, but this will help us in terms of the budget over the full year.
- Part-time wages are below budget but the majority of part-time staff comes on during the summer. We should be at budget by the end of the year.
- Commodities are seeing the effects of inflation.
- Professional Training: Directors Cahill and Hopkins attended training last month; NRPA will be in September for other staff.
- Utilities are doing well despite increases in rates; next month staff will review entering into a longer term natural gas contract as those prices have been coming down.