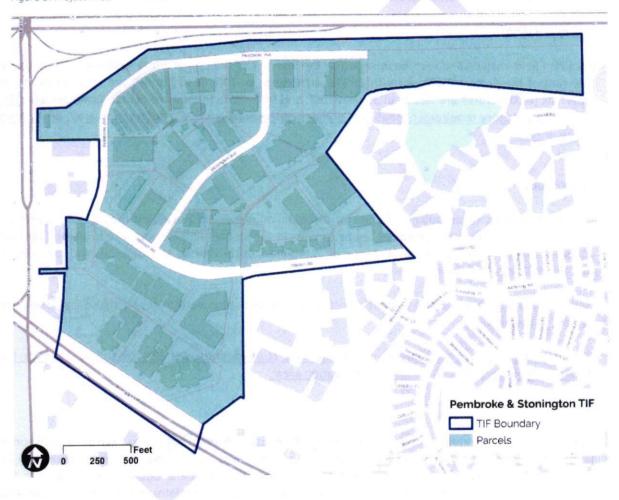

The Project Area includes improved and unimproved parcels that are primarily east of Pembroke Avenue, north of Higgins Road, and west of the East Branch Poplar Creek but inclusive of the commercial properties between the East Branch Popular Creek and Hassel Road, which also consists of public right-of-way and private properties. All forty (40) parcels and forty-three (43) buildings are located in Schaumburg Township and entirely within the Village of Hoffman Estates. The Project Area is approximately 124 acres, inclusive of rights of way, and approximately 104 acres, exclusive of rights of way. The Project Area is zoned M1 – Manufacturing and B2 – Community Business District. The Project Area currently includes retail buildings, offices, industrial uses, restaurants, convenience stores, and other uses. There are currently no residential uses in the Project Area.

#### REDEVELOPMENT PROJECT AREA DESCRIPTION

Determination of eligibility of the Redevelopment Project Area is based on a data gathered through field observations by Teska, document and archival research, and information obtained from the Village of Hoffman Estates, the Schaumburg Township Assessor, and Cook County against the eligibility criteria set forth in the Act. The boundaries of the Project Area were carefully established in adherence to the eligibility criteria and include only parcels which would benefit by the Redevelopment Plan and Program. The Project Area consists of parcels zoned M1 – Manufacturing and B2 – Commercial Business District. The exact boundaries are illustrated in Figure A. This totals to approximately 124 acres, inclusive of rights of way, and 104 acres, exclusive of rights of way, which contain 40 parcels and 43 buildings.