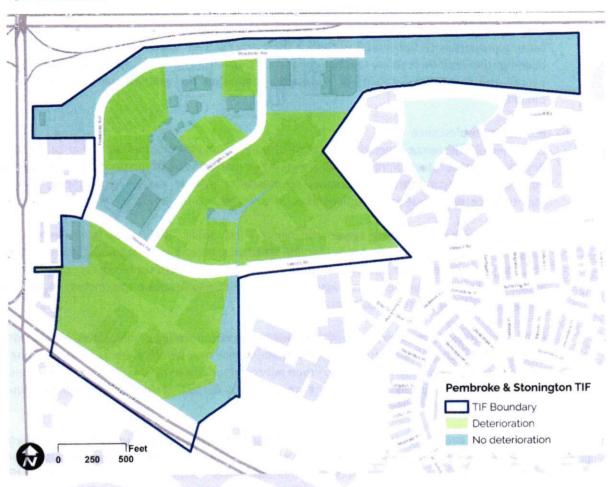

#### SUMMARY OF THE ELIGIBILITY OF THE PROJECT AREA TIF DISTRICT

Teska conducted field observations and surveyed the project area on November 19, 2021. Other information, such as code violations or underground utility conditions were provided by Village officials to help further document the observed conditions. "Eligibility Findings" indicate the Project Area meets the statutory requirements of a "conservation area" (50% of the buildings within the Project Area at least 35 years or more in age and a combination of at least three blighting factors) and is therefore eligible for designation as a "Tax Increment Finance Redevelopment Project Area."

As detailed in Appendix A – Tax Increment Financing Eligibility Report of this Redevelopment Plan, the Project Area is eligible for designation as a "conservation area" due to the predominance and extent of the following characteristics:

- 1. Deterioration
- 2. Excessive Vacancy
- 3. Presence of structures below minimum code standards

These characteristics illustrate the need for public intervention in order that redevelopment might occur.