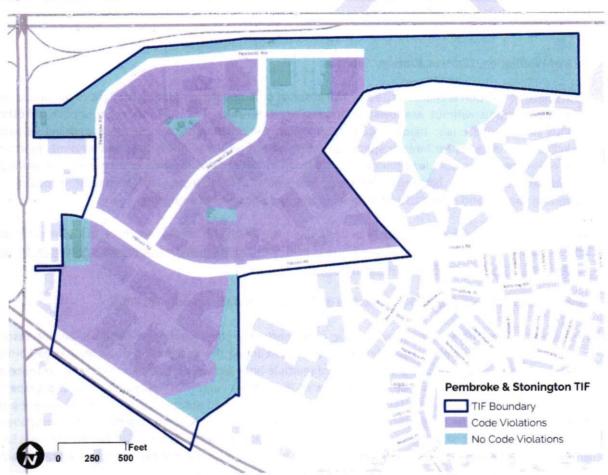

#### SUMMARY OF THE ELIGIBILITY OF THE PROJECT AREA TIF DISTRICT

Teska conducted field observations and surveyed the project area on November 19, 2021. Other information, such as code violations or underground utility conditions were provided by Village officials to help further document the observed conditions. "Eligibility Findings" indicate the Project Area meets the statutory requirements of a "conservation area" (50% of the buildings within the Project Area at least 35 years or more in age and a combination of at least three blighting factors) and is therefore eligible for designation as a "Tax Increment Finance Redevelopment Project Area."

As detailed in Appendix A – Tax Increment Financing Eligibility Report of this Redevelopment Plan, the Project Area is eligible for designation as a "conservation area" due to the predominance and extent of the following characteristics:

- 1. Deterioration
- 2. Excessive Vacancy
- 3. Presence of structures below minimum code standards

These characteristics illustrate the need for public intervention in order that redevelopment might occur.