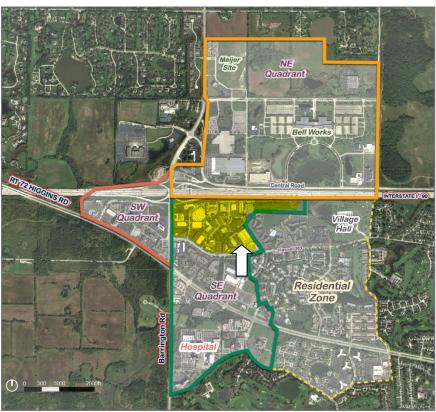

The proposed area for the I-90 and Barrington Road TIF is highlighted in yellow. The arrow indicates the Park Services Facility.

The plan for this area is to provide a more pedestrian- and bicyclefriendly area with access to the PACE Barrington Road bus station. Additionally, the intent is to develop a destination with a greater mix of uses and create a scenic walk along Poplar Creek.

Figure 3: Map of study area

BARRINGTON ROAD I-90 SUB AREA PLAN 11