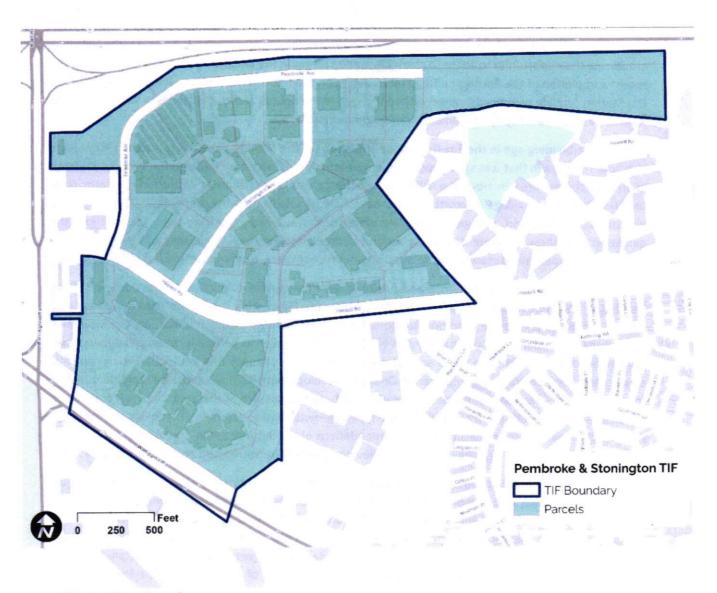

The proposed area for the I-90 and Barrington Road TIF is highlighted in yellow. The arrow indicates the Park Services Facility.

The plan for this area is to provide a more pedestrian- and bicyclefriendly area with access to the PACE Barrington Road bus station. Additionally, the intent is to develop a destination with a greater mix of uses and create a scenic walk along Poplar Creek.

Figure 3: Map of study area

BARRINGTON ROAD I-90 SUB AREA PLAN 11

The Project Area consists of the territory described as follows: Approximately 124 acres of developed and undeveloped parcels in the southeast quadrant of the intersection of I-90 and Barrington Road, lying north of West Higgins Road, IL Rt. 72, includes properties fronting along Pembroke Avenue, Stonington Avenue, Hassell Road and West Higgins Road, inclusive of the rights of way that these properties front.

The Project Area includes improved and unimproved parcels that are primarily east of Pembroke Avenue, north of Higgins Road, and west of the East Branch Poplar Creek but inclusive of the commercial properties between the East Branch Popular Creek and Hassel Road, which also consists of public right-of-way and private properties. All forty (40) parcels and forty-three (43) buildings are located in Schaumburg Township and entirely within the Village of Hoffman Estates. The Project Area is approximately 124 acres, inclusive of rights of way, and approximately 104 acres, exclusive of rights of way. The Project Area is zoned M1 – Manufacturing and B2 – Community Business District. The Project Area currently includes retail buildings, offices, industrial uses, restaurants, convenience stores, and other uses. There are currently no residential uses in the Project Area.

#### REDEVELOPMENT PROJECT AREA DESCRIPTION

Determination of eligibility of the Redevelopment Project Area is based on a data gathered through field observations by Teska, document and archival research, and information obtained from the Village of Hoffman Estates, the Schaumburg Township Assessor, and Cook County against the eligibility criteria set forth in the Act. The boundaries of the Project Area were carefully established in adherence to the eligibility criteria and include only parcels which would benefit by the Redevelopment Plan and Program. The Project Area consists of parcels zoned M1 – Manufacturing and B2 – Commercial Business District. The exact boundaries are illustrated in Figure A. This totals to approximately 124 acres, inclusive of rights of way, and 104 acres, exclusive of rights of way, which contain 40 parcels and 43 buildings.