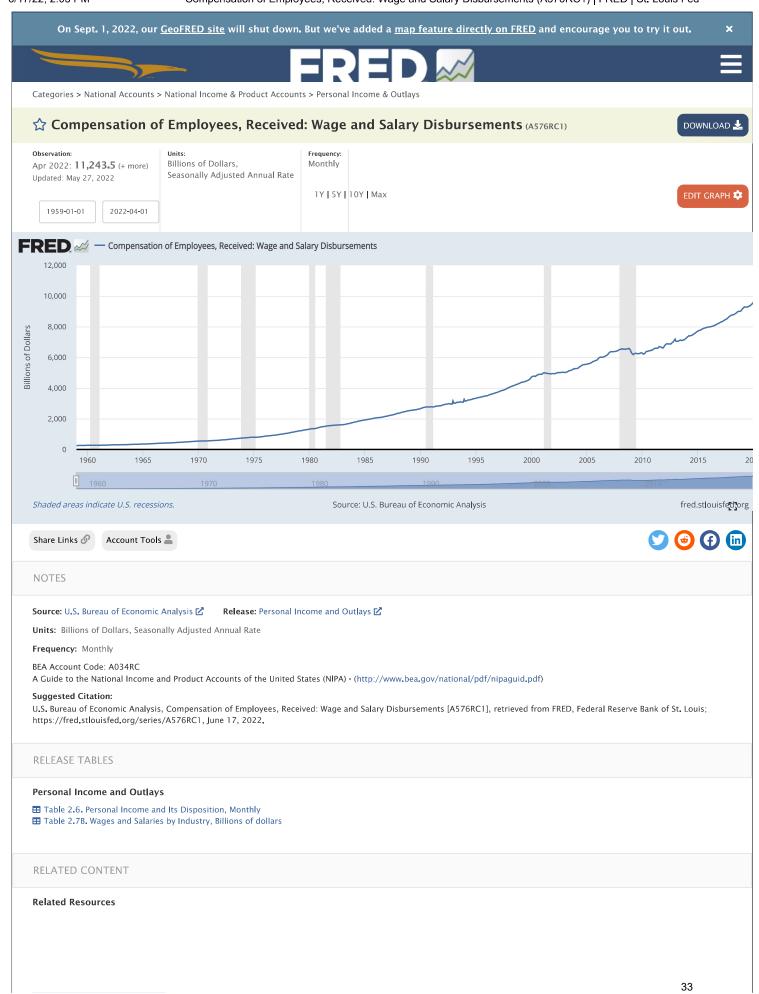

The BLS reported that Inflation (CPI) was 8.5% for May 2022 and 4.9% for May 2021. The cost of goods and services has increased 13.9% since May 2020. According to the Bureau of Economic Analysis's Compensation of Employees, Received: Wage and Salary Disbursements report, compensation has historically increased by between 4% and 6% annually. Since April 2021, compensation has increased by between 10% and 15%

### 6/17/22, 2:03 PM

FRED Blog Have earnings kept up with growth?

ALFRED Vintage Series Compensation of Employees, Received: Wage and Salary Disbursements