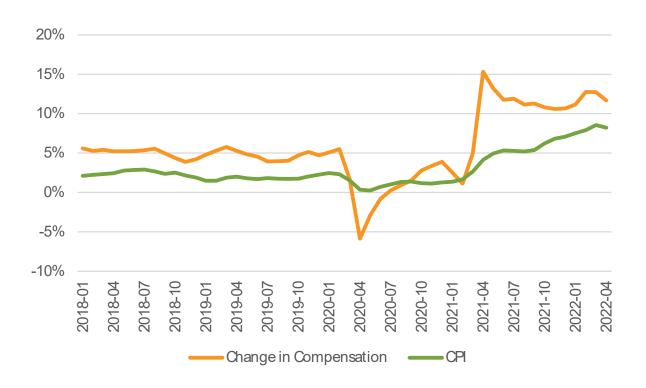

The BLS reported that Inflation (CPI) was 8.5% for May 2022 and 4.9% for May 2021. The cost of goods and services has increased 13.9% since May 2020. According to the Bureau of Economic Analysis's Compensation of Employees, Received: Wage and Salary Disbursements report, compensation has historically increased by between 4% and 6% annually. Since April 2021, compensation has increased by between 10% and 15%

District employees lost an average of 7.9% in purchasing power since 2020 due to the elimination of annual increases in 2021 along with the high inflation. Many park districts have started to do COLA adjustments this year. Highland Park, Naperville, Waukegan, and Deerfield have approved cost of living adjustments (COLA) of between 3% and 10% that were given across the Board to all employees. As other businesses and Park Districts are adjusting their compensation packages and working environments due to the rising inflation and changing job market, the District is at a competitive disadvantage unless this is addressed. Although we have not given a direct COLA adjustment in the past, the current rate of inflation is the largest seen since December of 1981.