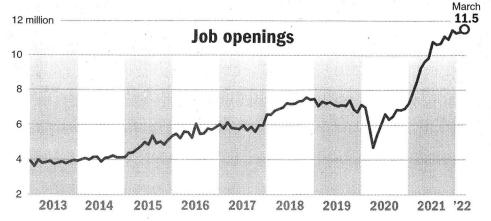

# **Background**

Prior to the impact of COVID-19, Job Openings averaged a little over seven million. As of the June 1<sup>st</sup> release by the Bureau of Labor Statistics (BLS) of the Job Openings and Labor Turnover Survey for April 2022, the job openings are 11.4 million, an increase of 73 percent. Employees that quit their jobs increased from an average of 3.06 million to 4.42 million.

# Your Investments

Message from employers

This is what a tight job market looks like.

America's employers posted a record-high 11.5 million openings in March. The number of people quitting jobs set a record, too — 4.5 million, a sign of confidence that they could

JOB OPENINGS AND LABOR TURNOVER - MARCH 2022

The number of job openings was at a series high of 11.5 million on the last business day of March, although little changed over the month, the U.S. Bureau of Labor Statistics reported today. Hires, at 6.7 million, were also little changed while total separations edged up to 6.3 million. Within separations, quits edged up to a series high of 4.5 million, while layoffs and discharges were little changed at 1.4 million. This release includes estimates of the number and rate of job openings, hires, and separations for the total nonfarm sector, by industry, by four geographic regions, and by establishment size class.

## Employers post record job openings

BY PAUL WISEMAN

AP Economics Writer

WASHINGTON — Employers posted a record 11.5 million job openings in March, meaning the United States now has an unprecedented two job openings for every person who is unemployed.