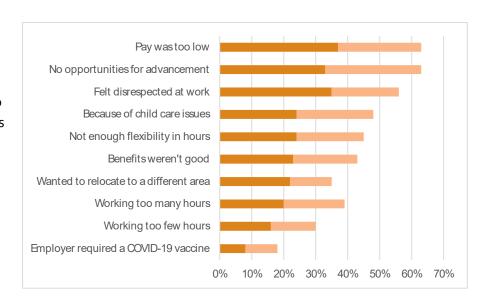

Majorities of workers who quit a job in 2021 say low pay (63%), no opportunities for advancement (63%) and feeling disrespected at work (57%) were reasons why they quit, according to the Feb. 7-13 survey. At least a third say each of these were *major* reasons why they left.

Roughly half say child care issues were a reason they quit a job (48% among those with a child younger than 18 in the household). A similar share point to a lack of flexibility to choose when they put in their hours (45%) or not having good benefits such as health insurance and paid time off (43%). Roughly a quarter say each of these was a *major* reason.

# How we did this $\oplus$

About four-in-ten adults who quit a job last year (39%) say a reason was that they were working too many hours, while three-in-ten cite working too *few* hours. About a third (35%) cite wanting to relocate to a different area, while relatively few (18%) cite their employer requiring a COVID-19 vaccine as a reason.