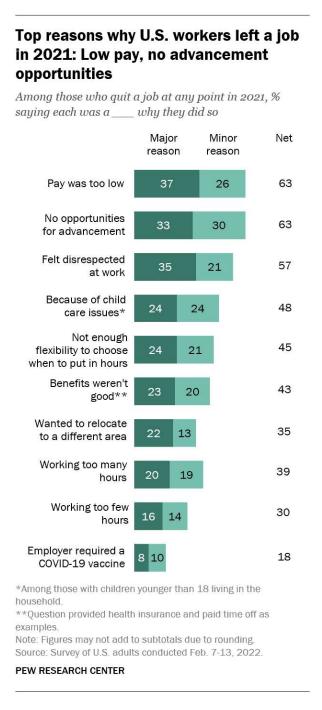

According to the BLS government jobs data, prior to 2020 54% of government positions were filled by the following month. Currently, only 37% of those jobs are being filled.

In a study by the Pew
Research Center, 63% of
employees who left their
job in 2021 cite that it was
wholly or in part due to too
low pay or no opportunities
for advancement. Another
57% felt they were
disrespected. Those who
have quit are taking new
positions with better pay,
more opportunities for
advancement, and greater
work-life balance and
flexibility.

Majorities of workers who quit a job in 2021 say low pay (63%), no opportunities for advancement (63%) and feeling disrespected at work (57%) were reasons why they quit, according to the Feb. 7-13 survey. At least a third say each of these were *major* reasons why they left.

Roughly half say child care issues were a reason they quit a job (48% among those with a child younger than 18 in the household). A similar share point to a lack of flexibility to choose when they put in their hours (45%) or not having good benefits such as health insurance and paid time off (43%). Roughly a quarter say each of these was a *major* reason.

# How we did this $\oplus$

About four-in-ten adults who quit a job last year (39%) say a reason was that they were working too many hours, while three-in-ten cite working too *few* hours. About a third (35%) cite wanting to relocate to a different area, while relatively few (18%) cite their employer requiring a COVID-19 vaccine as a reason.