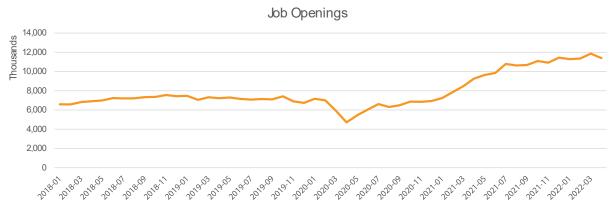

# **Background**

Prior to the impact of COVID-19, Job Openings averaged a little over seven million. As of the June 1<sup>st</sup> release by the Bureau of Labor Statistics (BLS) of the Job Openings and Labor Turnover Survey for April 2022, the job openings are 11.4 million, an increase of 73 percent. Employees that quit their jobs increased from an average of 3.06 million to 4.42 million.