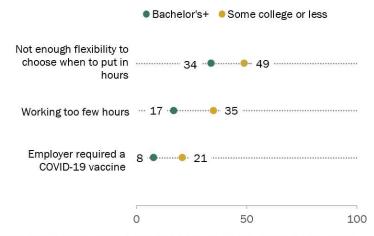

Roughly half say child care issues were a reason they quit a job (48% among those with a child younger than 18 in the household). A similar share point to a lack of flexibility to choose when they put in their hours (45%) or not having good benefits such as health insurance and paid time off (43%). Roughly a quarter say each of these was a *major* reason.

# How we did this $\oplus$

About four-in-ten adults who quit a job last year (39%) say a reason was that they were working too many hours, while three-in-ten cite working too *few* hours. About a third (35%) cite wanting to relocate to a different area, while relatively few (18%) cite their employer requiring a COVID-19 vaccine as a reason.

# Reasons for quitting a job in 2021 vary by education

Among those who quit a job in 2021, % saying each is a major or minor reason why they quit

Note: "Some college or less" includes those with an associate degree and those who attended college but did not obtain a degree. Only items with a difference of 10 percentage points or more shown.

Source: Survey of U.S. adults conducted Feb. 7-13, 2022.

PEW RESEARCH CENTER

Among adults who quit a job in 2021, those without a four-year college degree are more likely than those with at least a bachelor's degree to point to several reasons. These include not having enough flexibility to decide when they put in their hours (49% of non-college graduates vs. 34% of college graduates), having to work too few hours (35% vs. 17%) and their employer requiring a COVID-19 vaccine (21% vs. 8%).