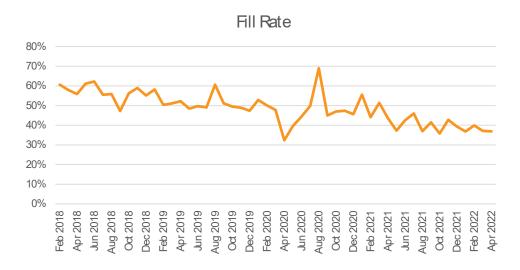

According to the BLS government jobs data, prior to 2020 54% of government positions were filled by the following month. Currently, only 37% of those jobs are being filled.

In a study by the Pew
Research Center, 63% of
employees who left their
job in 2021 cite that it was
wholly or in part due to too
low pay or no opportunities
for advancement. Another
57% felt they were
disrespected. Those who
have quit are taking new
positions with better pay,
more opportunities for
advancement, and greater
work-life balance and
flexibility.