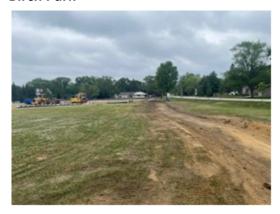

As part of our CAMP, playgrounds are continually planned for renovation and replacement. This is a significant focus on the District's mission, and we take great pride in each and every playground through careful planning and construction. In 2021, Birch Park received a significant renovation. Every time a playground is renovated, community meetings are held to gather public input on the functionality, usage, and design. Birch Park was completely renovated to include a basketball court, playground, shelter, soccer field, sled hill, a trail, and a berm for residents. Additionally, any time a capital project impacts the use of our land or facilities, public meetings are held for input. Below are some of the significant initiative projects for 2021: Birch Park, Bridges of Poplar Creek Driving Range Enclosure, Early Childhood space renovation, eSports Center, and maintenance equipment replacements.