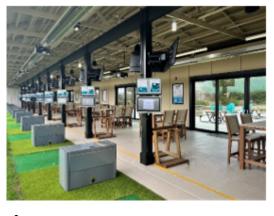

Bridges of Poplar Creek Country Club (BPC) is a 150-acre 18-hole par 70 golf course. The clubhouse also serves as a full restaurant and meeting facility, including banquet accommodations for 250+ guests. A recent award-winning renovation to the course not only remodeled and revamped the exciting layout of the golf course but also added a beautiful outside gazebo and event area. This space is a perfect wedding spot for our award-winning wedding operation (winner of the "Best of the Knot" for the last nine years). In 2018, the large banquet room was remodeled, providing a fresh contemporary look. 2020 challenged the District's innovation for contactless customer service to open the course under state-mandated guidelines, which we continued to utilize in 2021. The course recorded its highest rounds since 2017, with 30,830 rounds of golf played in 2021. Additionally, the course enhanced a portion of the outdoor range by adding a driving range enclosure powered by Top Tracer technology. This addition allows extended seasonal play and attracts all skill sets.