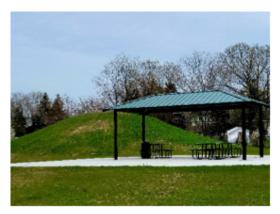

As part of our CAMP, playgrounds are continually planned for renovation and replacement. This is a significant focus on the District's mission, and we take great pride in each and every playground through careful planning and construction. In 2021, Birch Park received a significant renovation. Every time a playground is renovated, community meetings are held to gather public input on the functionality, usage, and design. Birch Park was completely renovated to include a basketball court, playground, shelter, soccer field, sled hill, a trail, and a berm for residents. Additionally, any time a capital project impacts the use of our land or facilities, public meetings are held for input. Below are some of the significant initiative projects for 2021: Birch Park, Bridges of Poplar Creek Driving Range Enclosure, Early Childhood space renovation, eSports Center, and maintenance equipment replacements.