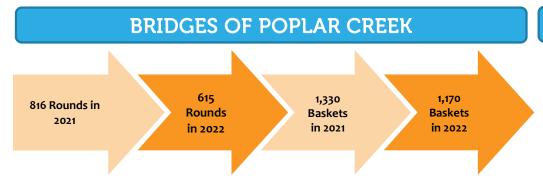

Bridges of Poplar Creek Country Club (BPC) is a 150-acre 18-hole par 70 golf course. The clubhouse also serves as a full restaurant and meeting facility, including banquet accommodations for 250+ guests. A recent award-winning renovation to the course not only remodeled and revamped the exciting layout of the golf course but also added a beautiful outside gazebo and event area. This space is a perfect wedding spot for our award-winning wedding operation (winner of the "Best of the Knot" for the last nine years). In 2018, the large banquet room was remodeled, providing a fresh contemporary look. 2020 challenged the District's innovation for contactless customer service to open the course under state-mandated guidelines, which we continued to utilize in 2021. The course recorded its highest rounds since 2017, with 30,830 rounds of golf played in 2021. Additionally, the course enhanced a portion of the outdoor range by adding a driving range enclosure powered by Top Tracer technology. This addition allows extended seasonal play and attracts all skill sets.