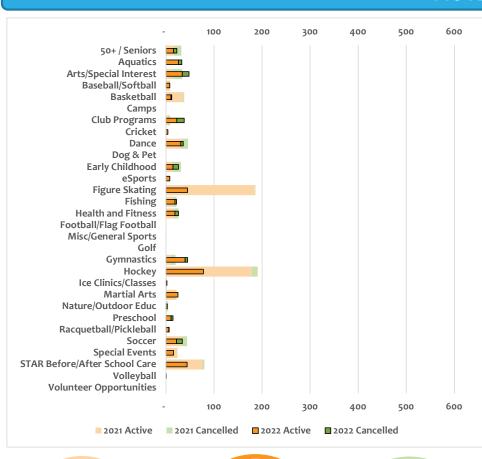

Primarily contiguous with the Village of Hoffman Estates, a home rule municipality incorporated in 1959, the District includes three main areas due to the division by major highways. These areas are the north, south, and west regions of Hoffman Estates located within Cook County. The District serves a population of 52,530 and currently has 81 parks totaling over 930 acres. The District had 20,079 participants in our recreational programs in 2021. Major programming areas include early childhood, youth and adult athletics, dance, gymnastics, karate, and many other programs based heavily upon our operational pillars of fitness, environmental stewardship, and social equity. The COVID-19 pandemic still impacted, 2021, but participation is beginning to increase. In addition to the parks and programs, the District has the following major facilities: