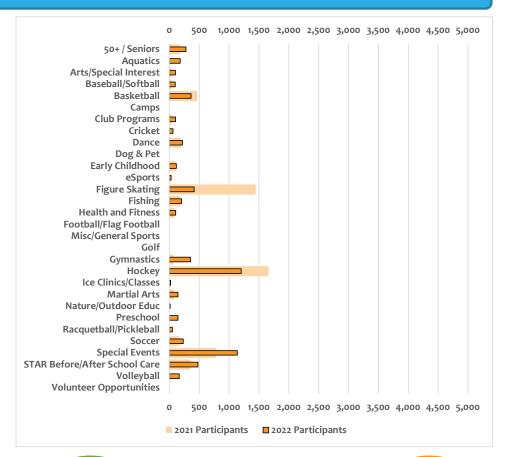

Primarily contiguous with the Village of Hoffman Estates, a home rule municipality incorporated in 1959, the District includes three main areas due to the division by major highways. These areas are the north, south, and west regions of Hoffman Estates located within Cook County. The District serves a population of 52,530 and currently has 81 parks totaling over 930 acres. The District had 20,079 participants in our recreational programs in 2021. Major programming areas include early childhood, youth and adult athletics, dance, gymnastics, karate, and many other programs based heavily upon our operational pillars of fitness, environmental stewardship, and social equity. The COVID-19 pandemic still impacted, 2021, but participation is beginning to increase. In addition to the parks and programs, the District has the following major facilities: