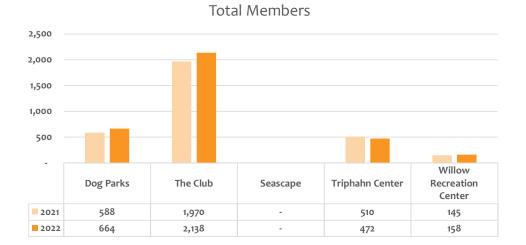

**Triphahn Center (TC)** is the home of the District's administrative offices and is the central recreation point for District activities. Located on the south side of Hoffman Estates, it houses a full-size gymnasium, fitness center, and locker rooms with 523 members at the end of 2021. Preschool and early learning center activity rooms, a dance room, multi-purpose areas, and the District's "50+ Club". This facility is also the practice facility for the Chicago Wolves. Because of this partnership, the current facility was expanded, and two professional-sized ice rinks were added. In 2020, the facility became the home rink for the Chicago Wolves' home games. Due to COVID-related facility closures and restrictions, this facility recorded an annual attendance of 138,735 patrons.

The Club at Prairie Stone (formerly known as Prairie Stone Sports & Wellness Center), located on the west side of Hoffman Estates, is a 100,000 square foot sports and health facility. It includes three gymnasiums, a High Intensity Interval Training space, an indoor zero-depth pool and lap pool, public and member locker rooms, a running track, and aerobic and group fitness rooms. Spa services, massages, and childcare are also available. Monthly membership dues generate the most revenue for the facility, with 2,160 members at the end of 2021. There were 147,503 visits in 2021. As a part of our commitment to maintaining state-of-the-art facilities, the Club underwent a renovation in 2020 to include a new functional fitness and strength area. An alternative revenue source and partnership has been established here with Athletico, a primary physical therapy provider. Athletico has a full-service center located within The Club, where they lease approximately 200 square feet of space.

Willow Recreation Center is a smaller recreational facility than Triphahn Center located on the north side of Hoffman Estates. It houses a gymnasium and a small fitness center and locker rooms with 139 members at the end of 2021, racquetball courts, and preschool and programming rooms. It is also the location of our outdoor skate park and Bo's Run, one of the District's two dog parks (the other dog park, Freedom Run, is located on the west side of Hoffman Estates). The District had 700 annual dog park members at the end of 2021. The Palatine Public Library leases approximately 1,200 sq. ft. within this facility to provide a branch library to our mutual residents. This facility recorded an annual attendance of 34,260 patrons.