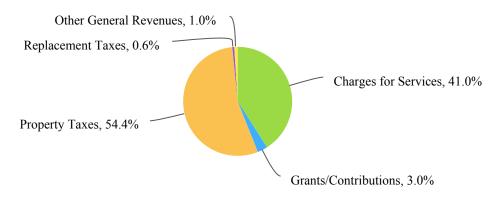

The day-to-day District operations are supported by user fees, tax dollars, and alternative revenues. The tax dollars are capped each year based on the taxes collected from our current annual levy plus an increase for CPI. This increase was 2.30% for 2020 and 1.40% for 2021. The minimal increase ensures that we must continuously operate as efficiently as possible and be conservative in our financial operations. With these tax funds, the District maintains and supports all of our park operations, ADA, and specific program areas for seniors and at-risk youth. The majority of our other operations are supported and paid for by user fees. This includes our operations at BPC, The Club, and most programming, whether early childhood, athletics, or ice.