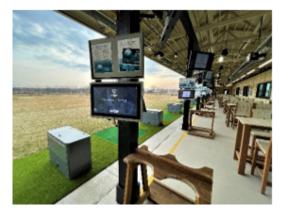

Bridges of Poplar Creek Country Club (BPC) is a 150-acre 18-hole par 70 golf course. The clubhouse also serves as a full restaurant and meeting facility, including banquet accommodations for 250+ guests. A recent award-winning renovation to the course not only remodeled and revamped the exciting layout of the golf course but also added a beautiful outside gazebo and event area. This space is a perfect wedding spot for our award-winning wedding operation (winner of the "Best of the Knot" for the last nine years). In 2018, the large banquet room was remodeled, providing a fresh contemporary look. 2020 challenged the District's innovation for contactless customer service to open the course under state-mandated guidelines, which we continued to utilize in 2021. The course recorded its highest rounds since 2017, with 30,830 rounds of golf played in 2021. Additionally, the course enhanced a portion of the outdoor range by adding a driving range enclosure powered by Top Tracer technology. This addition allows extended seasonal play and attracts all skill sets.