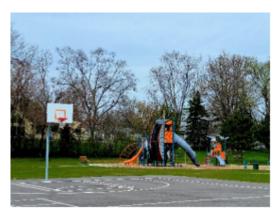

As part of our CAMP, playgrounds are continually planned for renovation and replacement. This is a significant focus on the District's mission, and we take great pride in each and every playground through careful planning and construction. In 2021, Birch Park received a significant renovation. Every time a playground is renovated, community meetings are held to gather public input on the functionality, usage, and design. Birch Park was completely renovated to include a basketball court, playground, shelter, soccer field, sled hill, a trail, and a berm for residents. Additionally, any time a capital project impacts the use of our land or facilities, public meetings are held for input. Below are some of the significant initiative projects for 2021: Birch Park, Bridges of Poplar Creek Driving Range Enclosure, Early Childhood space renovation, eSports Center, and maintenance equipment replacements.