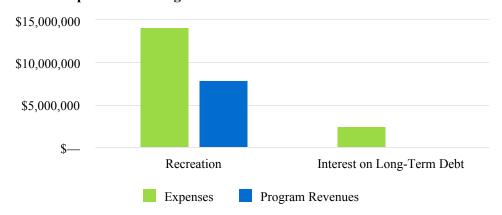

#### Comment

During our current year-end audit procedures, we noted that the following funds had an excess of actual expenditures over budget but not over the appropriation for the fiscal year:

| Fund                          | Actual |           | Budget    | Appropriation |
|-------------------------------|--------|-----------|-----------|---------------|
|                               |        |           |           | _             |
| Recreation                    | \$     | 4,001,717 | 3,785,942 | 6,246,522     |
| Illinois Municipal Retirement |        | 363,878   | 346,565   | 1,145,958     |
| Social Security               |        | 494,500   | 475,120   | 1,080,875     |
| Special Recreation            |        | 507,924   | 461,640   | 1,047,579     |

During the previous fiscal year, the following funds had an excess of actual expenditures over budget but not over the appropriation:

| Fund             | Actual |           | Budget    | Appropriation |
|------------------|--------|-----------|-----------|---------------|
|                  |        |           |           |               |
| Debt Service     | \$     | 6,816,526 | 6,702,715 | 8,755,671     |
| Capital Projects |        | 2,762,103 | 2,445,000 | 4,455,023     |

#### Management Response

Recreation Fund: The Recreation Fund was budgeted to break even and ended the year with a net revenue of \$972,437. Due to the ever changing conditions due to the pandemic, all areas of the District were budgeted conservatively. As more normal operations began later in the year, additional revenue was generated and the increase to expenses was directly related to the revenue produced.