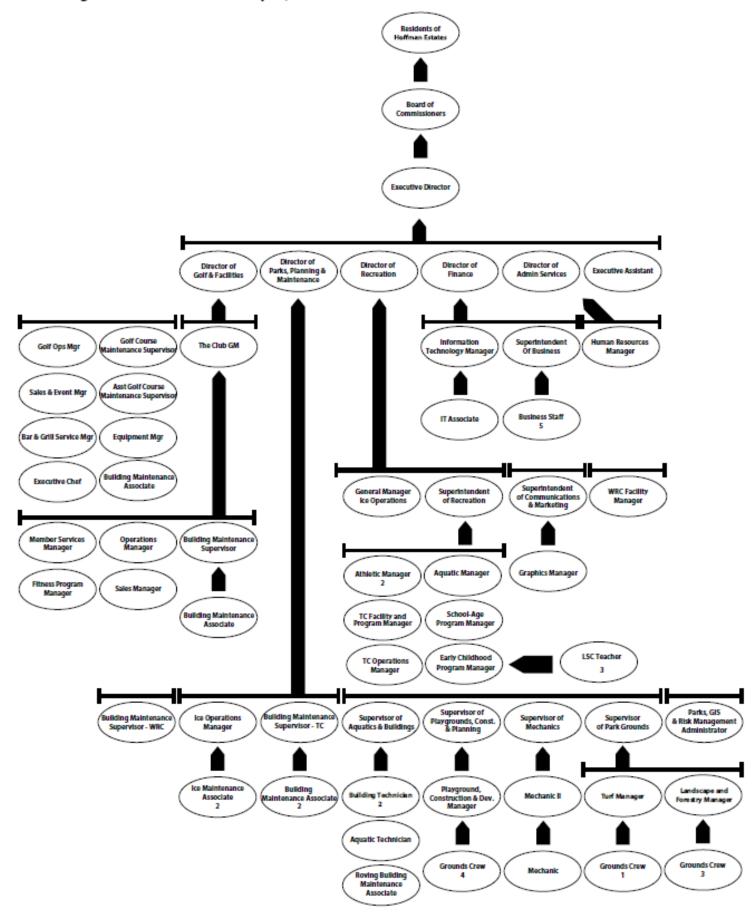

#### Table of Organization - Full Time Employees

May 16, 2022

To the Board of Commissioners
The Residents of Hoffman Estates

Presented for your review is the Hoffman Estates Park District (hereinafter "District") Annual Comprehensive Financial Report for the fiscal year ended December 31, 2021. Illinois state statute requires that municipal governmental entities publish a complete set of financial statements within six months of the close of the fiscal year. The financial statements must be presented in conformity with Generally Accepted Accounting Principles (GAAP) and audited by independent certified public accountants (CPA). The following financial statements meet this requirement and have been audited by the CPA firm of Lauterbach & Amen, LLP.