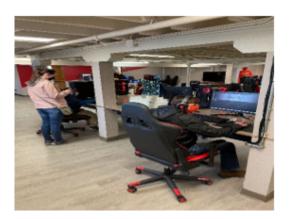

Vogelei Park, House & Barn is a 10-acre park located at the southeastern entry point to Hoffman Estates. Found here is a historic house and barn, both of which are used for rentals. The barn and large park area are also excellent spots for many of our summer camps and special events. This historic site housed the District's first administrative offices after it was purchased in 1969. The park area was completely revamped, and the historic house was refurbished as part of a significant renovation in 2010. The barn is the primary site for gymnastics and is also used for various summer camps, rentals, and the teen center. In early 2021, a new eSports Zone opened at this location. Construction began in 2021 to make remodel and this site completely accessible, as Northwest Special Recreation Association (NWSRA) will relocate to this facility.