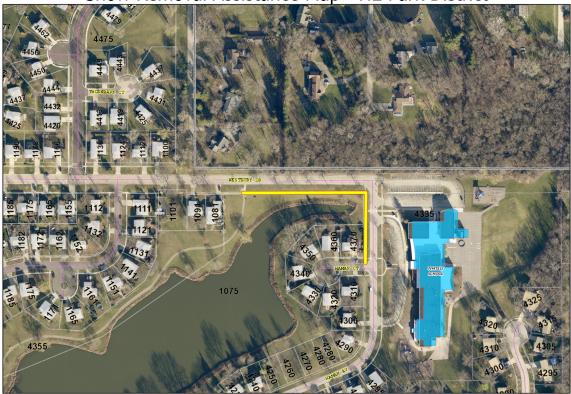

Scale: 1:3,600

2. <u>Whitely School</u> The sidewalk on the south side of Westbury Drive west side of Haman near Whitely School.

Snow Removal Assistance Map - HE Park District

Westbury Dr - Whitely School