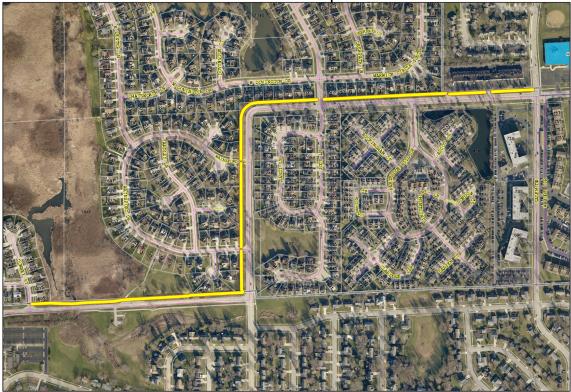

Scale: 1:2,400

3. <u>Helen Keller Jr.</u> High – The sidewalk on the north and west sides of Bode Road from Downey to Salem.

Snow Removal Assistance Map - HE Park District

 $W \bigoplus_{S}^{N} E$ 

Bode Rd - Downey St to Salem Dr