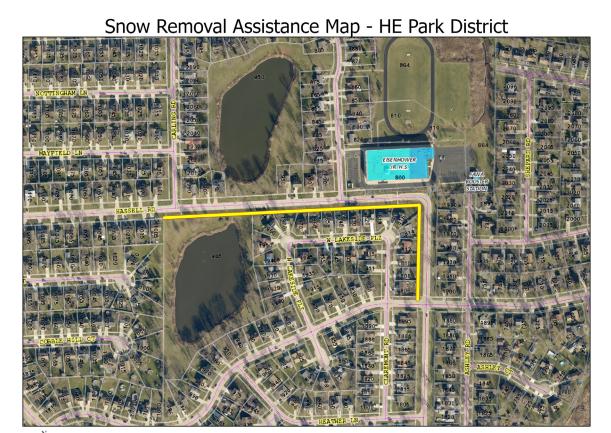

### <u>EXHIBIT C</u> <u>SNOW REMOVAL – SIDEWALK LOCATIONS</u>

1. <u>Eisenhower Jr. High Location</u> — The sidewalk on the south side of Hassell Road from Carling to Hillcrest.

Hassell Rd to Jones Rd - Eisenhower School