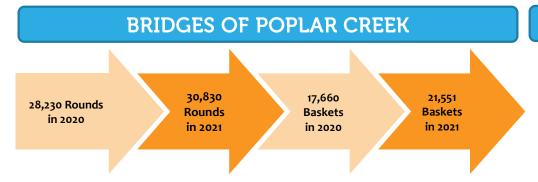

#### Some items of note:

- Private Hockey and Figure Skating private lessons were registered through the District as
  opposed to daily fees during open ice time. Instead of group lessons which run several
  days over the course of weeks, private lessons consist of a single day and time for each
  person. This has resulted in significant increases to the number of sessions and
  participants in those areas.
- The significant number of cancellations in 2020 were the result of the mandatory shut down and subsequent restrictions required by Executive Orders from the Governor.
- Golf was required to shut down mid-March 2020 with a limited reopening on May 1<sup>st</sup>. The Driving Range was not allowed to reopen until May 28<sup>th</sup> with limited capacity. Along with favorable weather, the course and driving range are preforming very favorably to the prior year.
- Seascape was closed for all of 2020.
- Visits are up overall. Facilities were drastically impacted by the pandemic Mid-March of 2020. In 2021, restrictions existed throughout the first quarter. The gap will continue to widen for the remainder of 2021 as significant measures from 2020 will be compared with the current loosening of restrictions.
- As the District's high interest rate CDs matured, interest income declined as reinvestment opportunities were low.