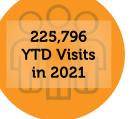

#### Some items of note:

- Private Hockey and Figure Skating private lessons were registered through the District as
  opposed to daily fees during open ice time. Instead of group lessons which run several
  days over the course of weeks, private lessons consist of a single day and time for each
  person. This has resulted in significant increases to the number of sessions and
  participants in those areas.
- The significant number of cancellations in 2020 were the result of the mandatory shut down and subsequent restrictions required by Executive Orders from the Governor.
- Golf was required to shut down mid-March 2020 with a limited reopening on May 1<sup>st</sup>. The Driving Range was not allowed to reopen until May 28<sup>th</sup> with limited capacity. Along with favorable weather, the course and driving range are preforming very favorably to the prior year.
- Seascape was closed for all of 2020.
- Visits are up overall. Facilities were drastically impacted by the pandemic Mid-March of 2020. In 2021, restrictions existed throughout the first quarter. The gap will continue to widen for the remainder of 2021 as significant measures from 2020 will be compared with the current loosening of restrictions.
- As the District's high interest rate CDs matured, interest income declined as reinvestment opportunities were low.