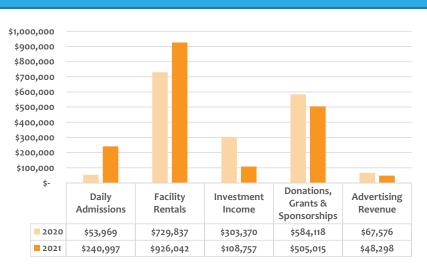

Facilities were drastically impacted by the pandemic Mid-March of 2020. In 2021, restrictions existed throughout the first quarter. The gap will continue to widen for the remainder of 2021 as significant measures from 2020 will be compared with the current loosening of restrictions.
- As the District's high interest rate CDs matured, interest income declined as reinvestment opportunities were low.

#### Recommendation

Staff recommends the Board approve the Balanced Scorecard for the fourth quarter 2021.



#### **Balanced Scorecard 2021**

Year to Date through December 31

#### **ACTIVITIES**









1,632 Sessions Cancelled in 2020





20,079 Participants in 2021



### **Balanced Scorecard 2021**

Year to Date through December 31



#### **MEMBERS AND VISITS**







#### **OTHER**



#### COMMUNICATION & MARKETING

60.80% of 70.43% of Registrations Online in 2020 Online in 2021

424,327 Unique Visits to website 5,314 Facebook Likes 51,331 Twitter Reach 1,089 Twitter Followers 1,007 Instagram Followers

### FINANCIAL SUMMARY

|               | 2020               | 2021               |
|---------------|--------------------|--------------------|
| Revenues      | \$<br>11,951,263   | \$<br>14,780,572   |
| Expenses      | \$<br>(10,531,362) | \$<br>(12,490,748) |
| Operating Net | \$<br>1,419,901    | \$<br>2,289,824    |
|               |                    |                    |

Debt Service and Capital Taxes
and Interest \$
Bond Proceeds \$
Capital Purchases \$

**Debt Service** 

\$ 3,638,327 \$ 3,430,425 \$ 25,230,311 \$ 2,855,000 \$ (4,327,409) \$ (2,093,152) \$