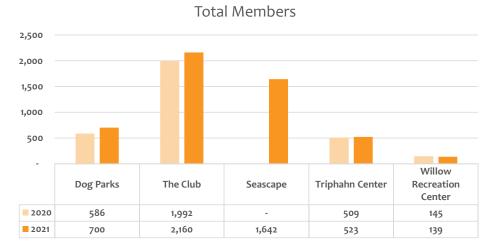

Visits are up overall. Facilities were drastically impacted by the pandemic Mid-March of 2020. In 2021, restrictions existed throughout the first quarter. The gap will continue to widen for the remainder of 2021 as significant measures from 2020 will be compared with the current loosening of restrictions.
- As the District's high interest rate CDs matured, interest income declined as reinvestment opportunities were low.

#### Recommendation

Staff recommends the Board approve the Balanced Scorecard for the fourth quarter 2021.



#### **Balanced Scorecard 2021**

Year to Date through December 31

#### **ACTIVITIES**









1,632 Sessions Cancelled in 2020





20,079 Participants in 2021



### **Balanced Scorecard 2021**

Year to Date through December 31



#### **MEMBERS AND VISITS**







#### **OTHER**



#### COMMUNICATION & MARKETING

60.80% of 70.43% of Registrations Online in 2020 Online in 2021

424,327 Unique Visits to website 5,314 Facebook Likes 51,331 Twitter Reach 1,089 Twitter Followers 1,007 Instagram Followers

### FINANCIAL SUMMARY

|               | 2020               | 2021               |
|---------------|--------------------|--------------------|
| Revenues      | \$<br>11,951,263   | \$<br>14,780,572   |
| Expenses      | \$<br>(10,531,362) | \$<br>(12,490,748) |
| Operating Net | \$<br>1,419,901    | \$<br>2,289,824    |
|               |                    |                    |

Debt Service and Capital Taxes
and Interest \$
Bond Proceeds \$
Capital Purchases \$

**Debt Service** 

\$ 3,638,327 \$ 3,430,425 \$ 25,230,311 \$ 2,855,000 \$ (4,327,4