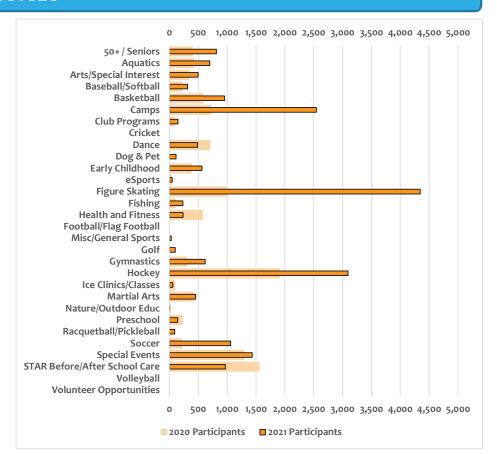

#### Some items of note:

- Private Hockey and Figure Skating private lessons were registered through the District as
  opposed to daily fees during open ice time. Instead of group lessons which run several
  days over the course of weeks, private lessons consist of a single day and time for each
  person. This has resulted in significant increases to the number of sessions and
  participants in those areas.
- The significant number of cancellations in 2020 were the result of the mandatory shut down and subsequent restrictions required by Executive Orders from the Governor.
- Golf was required to shut down mid-March 2020 with a limited reopening on May 1<sup>st</sup>. The Driving Range was not allowed to reopen until May 28<sup>th</sup> with limited capacity. Along with favorable weather, the course and driving range are preforming very favorably to the prior year.
- Seascape was closed for all of 2020.
- Visits are up overall. Facilities were drastically impacted by the pandemic Mid-March of 2020. In 2021, restrictions existed throughout the first quarter. The gap will continue to widen for the remainder of 2021 as significant measures from 2020 will be compared with the current loosening of restrictions.
- As the District's high interest rate CDs matured, interest income declined as reinvestment opportunities were low.

### **Balanced Scorecard 2021**

Year to Date through December 31