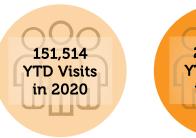

#### Some items of note:

- Private Hockey and Figure Skating private lessons were registered through the District as
  opposed to daily fees during open ice time. Instead of group lessons which run several
  days over the course of weeks, private lessons consist of a single day and time for each
  person. This has resulted in significant increases to the number of sessions and
  participants in those areas.
- The significant number of cancellations in 2020 were the result of the mandatory shut down and subsequent restrictions required by Executive Orders from the Governor.
- Golf was required to shut down mid-March 2020 with a limited reopening on May 1<sup>st</sup>. The Driving Range was not allowed to reopen until May 28<sup>th</sup> with limited capacity. Along with favorable weather, the course and driving range are preforming very favorably to the prior year.
- Seascape was closed for all of 2020.
- Visits are up overall. Facilities were drastically impacted by the pandemic Mid-March of 2020. In 2021, restrictions existed throughout the first quarter. The gap will continue to widen for the remainder of 2021 as significant measures from 2020 will be compared with the current loosening of restrictions.
- As the District's high interest rate CDs matured, interest income declined as reinvestment opportunities were low.