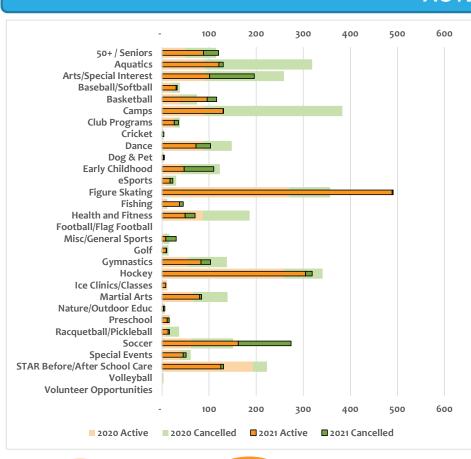

#### Some items of note:

- Private Hockey and Figure Skating private lessons were registered through the District as
  opposed to daily fees during open ice time. Instead of group lessons which run several
  days over the course of weeks, private lessons consist of a single day and time for each
  person. This has resulted in significant increases to the number of sessions and
  participants in those areas.
- The significant number of cancellations in 2020 were the result of the mandatory shut down and subsequent restrictions required by Executive Orders from the Governor.
- Golf was required to shut down mid-March 2020 with a limited reopening on May 1<sup>st</sup>. The Driving Range was not allowed to reopen until May 28<sup>th</sup> with limited capacity. Along with favorable weather, the course and driving range are preforming very favorably to the prior year.
- Seascape was closed for all of 2020.
- Visits are up overall. Facilities were drastically impacted by the pandemic Mid-March of 2020. In 2021, restrictions existed throughout the first quarter. The gap will continue to widen for the remainder of 2021 as significant measures from 2020 will be compared with the current loosening of restrictions.
- As the District's high interest rate CDs matured, interest income declined as reinvestment opportunities were low.

#### **Balanced Scorecard 2021**

Year to Date through December 31

#### **ACTIVITIES**

1,632 Sessions Cancelled in 2020

20,079 Participants in 2021