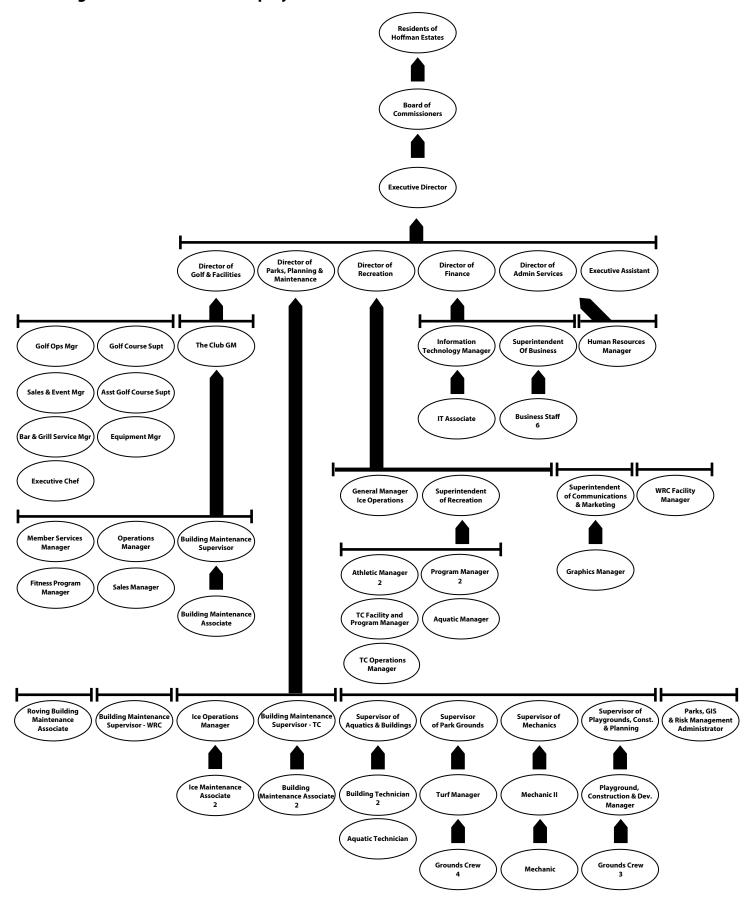

Staff will initially highlight the budget overview and the different factors upon which the budget was formulated. Additionally, the attached support documentation (organization chart), will be reviewed and discussed as required. The salary ranges for 2022 were adjusted for inflation.

#### 8. Personnel

The 2022 proposed budget includes a total of 75 full-time employees, which compares to 66 employees originally budgeted in 2021. A revised organizational structure that reflects these changes is attached for approval as part of the 2022

# **Table of Organization - Full Time Employees**