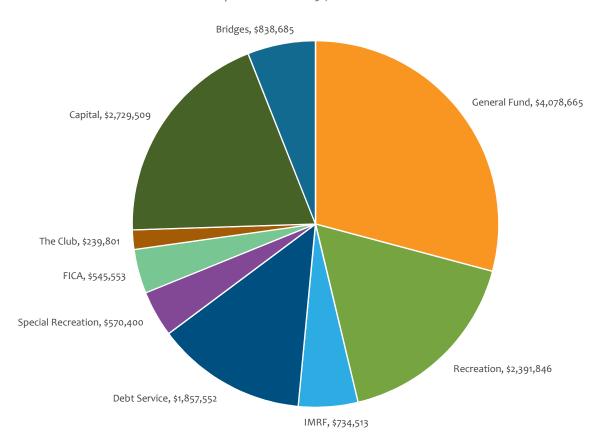

# 2022 Proposed Budget

2021 Fund Balance Summary

| Fund               | January 01, 2021<br>Fund Balance | Projected 2021<br>Net Income<br>(Loss) Excluding<br>Capital and D/S | Projected 2021<br>Capital and D/S<br>Expenditures | Projected 2021<br>Net Income<br>(Loss) | Budgeted 2021<br>Net Income<br>(Loss) | Projected<br>December 31,<br>2021 Fund<br>Balance |
|--------------------|----------------------------------|---------------------------------------------------------------------|---------------------------------------------------|----------------------------------------|---------------------------------------|---------------------------------------------------|
| General Fund       | 4,143,908                        | 349,757                                                             | 415,000                                           | (65,243)                               | (415,000)                             | 4,078,665                                         |
| Recreation         | 1,324,718                        | 1,817,128                                                           | 750,000                                           | 1,067,128                              | -                                     | 2,391,846                                         |
| IMRF               | 969,513                          | (235,000)                                                           | -                                                 | (235,000)                              | (200,000)                             | 734,513                                           |
| Debt Service       | 2,110,424                        | 34,477,679                                                          | 34,730,551                                        | (252,872)                              | (1,602,000)                           | 1,857,552                                         |
| Special Recreation | 566,038                          | 226,281                                                             | 221,919                                           | 4,362                                  | 83,000                                | 570,400                                           |
| FICA               | 908,638                          | (363,085)                                                           | -                                                 | (363,085)                              | (323,000)                             | 545,553                                           |
| The Club           | (33,911)                         | 273,711                                                             | -                                                 | 273,711                                | -                                     | 239,801                                           |
| Capital            | 3,098,546                        | 1,967,935                                                           | 2,336,972                                         | (369,037)                              | (706,800)                             | 2,729,509                                         |
| Bridges            | 456,181                          | 573,216                                                             | 190,712                                           | 382,504                                | -                                     | 838,685                                           |
| Total              | 13,544,056                       | 39,087,622                                                          | 38,645,154                                        | 442,468                                | (3,163,800)                           | 13,986,524                                        |