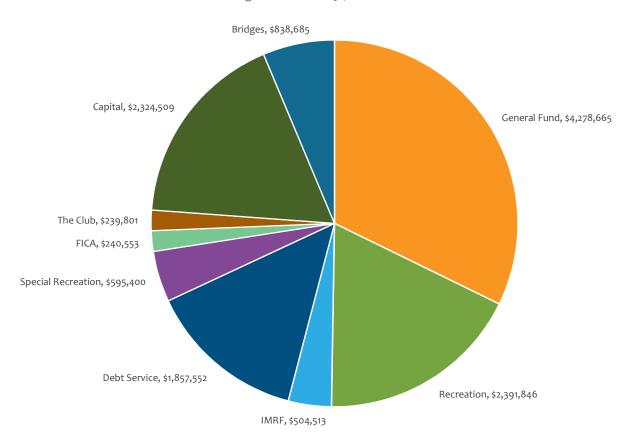

# 2022 Proposed Budget

2022 Fund Balance Summary

| Fund               | Projected<br>January 01, 2022<br>Fund Balance | . ,        | Budgeted 2022<br>Capital and D/S<br>Expenditures | Budgeted 2022<br>Net Income<br>(Loss) | Budgeted<br>December 31,<br>2022 Fund<br>Balance |
|--------------------|-----------------------------------------------|------------|--------------------------------------------------|---------------------------------------|--------------------------------------------------|
| General Fund       | 4,078,665                                     | 555,000    | 355,000                                          | 200,000                               | 4,278,665                                        |
| Recreation         | 2,391,846                                     | 869,000    | 869,000                                          | -                                     | 2,391,846                                        |
| IMRF               | 734,513                                       | (230,000)  | -                                                | (230,000)                             | 504,513                                          |
| Debt Service       | 1,857,552                                     | 7,840,894  | 7,840,894                                        | -                                     | 1,857,552                                        |
| Special Recreation | 570,400                                       | 210,000    | 185,000                                          | 25,000                                | 595,400                                          |
| FICA               | 545,553                                       | (305,000)  | -                                                | (305,000)                             | 240,553                                          |
| The Club           | 239,801                                       | 25,000     | 25,000                                           | -                                     | 239,801                                          |
| Capital            | 2,729,509                                     | 1,302,350  | 1,707,350                                        | (405,000)                             | 2,324,509                                        |
| Bridges            | 838,685                                       | 229,800    | 229,800                                          | -                                     | 838,685                                          |
| Total              | 13,986,524                                    | 10,497,044 | 11,212,044                                       | (715,000)                             | 13,271,524                                       |