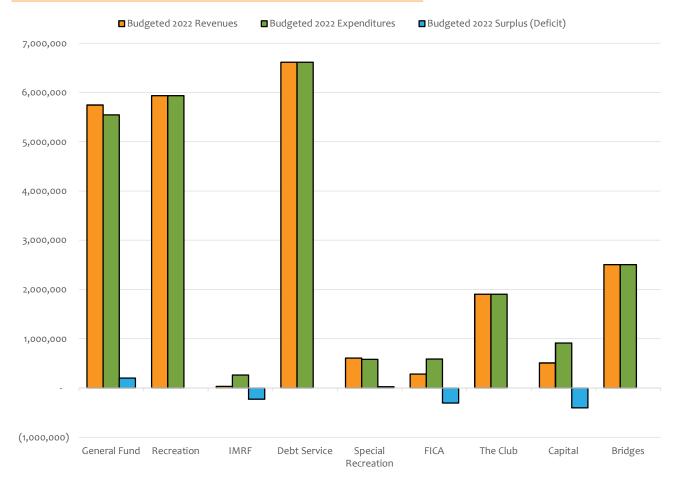

# 2022 Proposed Budget 2022 Profit and Loss Summary

| Fund               | Budgeted 2022<br>Revenues | Budgeted 2022<br>Expenditures | Budgeted 2022<br>Surplus (Deficit) |
|--------------------|---------------------------|-------------------------------|------------------------------------|
| General Fund       | 5,745,858                 | 5,545,858                     | 200,000                            |
| Recreation         | 5,936,423                 | 5,936,423                     | -                                  |
| IMRF               | 32,416                    | 262,416                       | (230,000)                          |
| Debt Service       | 6,613,322                 | 6,613,322                     | -                                  |
| Special Recreation | 607,265                   | 582,265                       | 25,000                             |
| FICA               | 281,678                   | 586,678                       | (305,000)                          |
| The Club           | 1,903,281                 | 1,903,281                     | -                                  |
| Capital            | 509,000                   | 914,000                       | (405,000)                          |
| Bridges            | 2,503,019                 | 2,503,019                     | -                                  |
| Total              | 24,132,262                | 24,847,262                    | (715,000)                          |