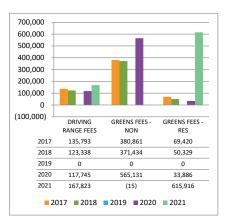

- Our equipment rentals are on target.
- Our leagues are exceeding the budget and are consistent with normal years.
- Our memberships are on target.
- Seascape exceeded the budget, as well as prior years.
- Programs and Instructions, especially the ice programs, are exceeding pre-COVID levels.
- Our service fees are exceeding budget expectations.
- The driving range has exceeded all prior years.
- Our expenses are all either on or below target, besides Cost of Goods Sold, which is in direct relation to sales.