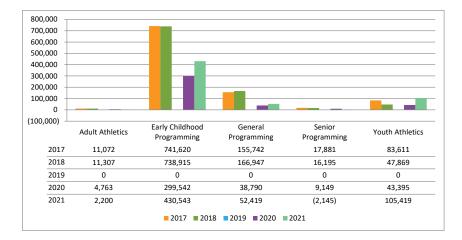

### H. Revenue & Expenditure Report and District Wide Operations Statement

Director Hopkins reviewed the Revenue & Expenditure Report and the District Wide Operations Statement, highlighting the following, stating the year is 2/3 over:

- Our revenue is right on target, just under 66 percent.
- Our expenses are also on target, in the same range.
- Our taxes are behind due to the extension on the second payment, but should turn around by next month.
- Our budget was prepared conservatively due to the unknowns with COVID.

- Our equipment rentals are on target.
- Our leagues are exceeding the budget and are consistent with normal years.
- Our memberships are on target.
- Seascape exceeded the budget, as well as prior years.
- Programs and Instructions, especially the ice programs, are exceeding pre-COVID levels.
- Our service fees are exceeding budget expectations.
- The driving range has exceeded all prior years.
- Our expenses are all either on or below target, besides Cost of Goods Sold, which is in direct relation to sales.

Executive Director Talsma noted that our other revenues have us at 66%. We are missing 15% of the \$6 million in tax revenue, meaning our other revenues are doing very well. He added a kudos to the Recreation Department and the new Seascape manager for their great work this summer.