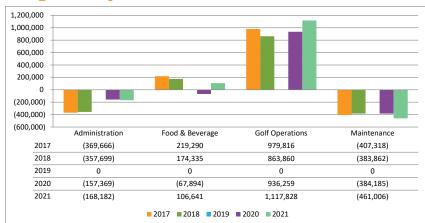

### H. Revenue & Expenditure Report and District Wide Operations Statement

Director Hopkins reviewed the Revenue & Expenditure Report and the District Wide Operations Statement, highlighting the following, stating the year is 2/3 over:

- Our revenue is right on target, just under 66 percent.
- Our expenses are also on target, in the same range.
- Our taxes are behind due to the extension on the second payment, but should turn around by next month.
- Our budget was prepared conservatively due to the unknowns with COVID.

- Our equipment rentals are on target.
- Our leagues are exceeding the budget and are consistent with normal years.
- Our memberships are on target.
- Seascape exceeded the budget, as well as prior years.
- Programs and Instructions, especially the ice programs, are exceeding pre-COVID levels.
- Our service fees are exceeding budget expectations.
- The driving range has exceeded all prior years.
- Our expenses are all either on or below target, besides Cost of Goods Sold, which is in direct relation to sales.

Executive Director Talsma noted that our other revenues have us at 66%. We are missing 15% of the \$6 million in tax revenue, meaning our other revenues are doing very well. He added a kudos to the Recreation Department and the new Seascape manager for their great work this summer.