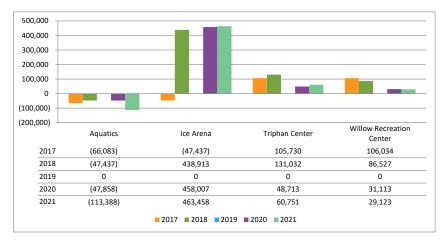

### H. Revenue & Expenditure Report and District Wide Operations Statement

Director Hopkins reviewed the Revenue & Expenditure Report and the District Wide Operations Statement, highlighting the following, stating the year is 2/3 over:

- Our revenue is right on target, just under 66 percent.
- Our expenses are also on target, in the same range.
- Our taxes are behind due to the extension on the second payment, but should turn around by next month.
- Our budget was prepared conservatively due to the unknowns with COVID.

- Our equipment rentals are on target.
- Our leagues are exceeding the budget and are consistent with normal years.
- Our memberships are on target.
- Seascape exceeded the budget, as well as prior years.
- Programs and Instructions, especially the ice programs, are exceeding pre-COVID levels.
- Our service fees are exceeding budget expectations.
- The driving range has exceeded all prior years.
- Our expenses are all either on or below target, besides Cost of Goods Sold, which is in direct relation to sales.

Executive Director Talsma noted that our other revenues have us at 66%. We are missing 15% of the \$6 million in tax revenue, meaning our other revenues are doing very well. He added a kudos to the Recreation Department and the new Seascape manager for their great work this summer.