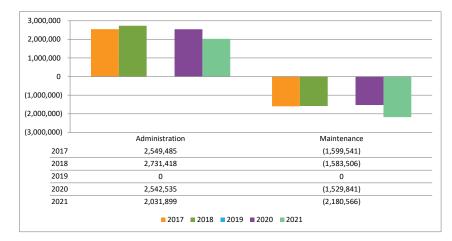

### H. Revenue & Expenditure Report and District Wide Operations Statement

Director Hopkins reviewed the Revenue & Expenditure Report and the District Wide Operations Statement, highlighting the following, stating the year is 2/3 over:

- Our revenue is right on target, just under 66 percent.
- Our expenses are also on target, in the same range.
- Our taxes are behind due to the extension on the second payment, but should turn around by next month.
- Our budget was prepared conservatively due to the unknowns with COVID.

- Our equipment rentals are on target.
- Our leagues are exceeding the budget and are consistent with normal years.
- Our memberships are on target.
- Seascape exceeded the budget, as well as prior years.
- Programs and Instructions, especially the ice programs, are exceeding pre-COVID levels.
- Our service fees are exceeding budget expectations.
- The driving range has exceeded all prior years.
- Our expenses are all either on or below target, besides Cost of Goods Sold, which is in direct relation to sales.

Executive Director Talsma noted that our other revenues have us at 66%. We are missing 15% of the \$6 million in tax revenue, meaning our other revenues are doing very well. He added a kudos to the Recreation Department and the new Seascape manager for their great work this summer.