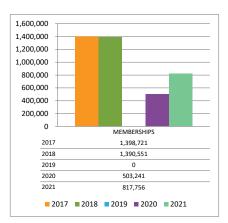

### H. Revenue & Expenditure Report and District Wide Operations Statement

Director Hopkins reviewed the Revenue & Expenditure Report and the District Wide Operations Statement, highlighting the following, stating the year is 2/3 over:

- Our revenue is right on target, just under 66 percent.
- Our expenses are also on target, in the same range.
- Our taxes are behind due to the extension on the second payment, but should turn around by next month.
- Our budget was prepared conservatively due to the unknowns with COVID.

- Our equipment rentals are on target.
- Our leagues are exceeding the budget and are consistent with normal years.
- Our memberships are on target.
- Seascape exceeded the budget, as well as prior years.
- Programs and Instructions, especially the ice programs, are exceeding pre-COVID levels.
- Our service fees are exceeding budget expectations.
- The driving range has exceeded all prior years.
- Our expenses are all either on or below target, besides Cost of Goods Sold, which is in direct relation to sales.

Executive Director Talsma noted that our other revenues have us at 66%. We are missing 15% of the \$6 million in tax revenue, meaning our other revenues are doing very well. He added a kudos to the Recreation Department and the new Seascape manager for their great work this summer.