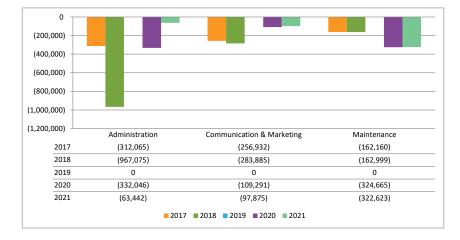

### H. Revenue & Expenditure Report and District Wide Operations Statement

Director Hopkins reviewed the Revenue & Expenditure Report and the District Wide Operations Statement, highlighting the following, stating the year is 2/3 over:

- Our revenue is right on target, just under 66 percent.
- Our expenses are also on target, in the same range.
- Our taxes are behind due to the extension on the second payment, but should turn around by next month.
- Our budget was prepared conservatively due to the unknowns with COVID.

- Our equipment rentals are on target.
- Our leagues are exceeding the budget and are consistent with normal years.
- Our memberships are on target.
- Seascape exceeded the budget, as well as prior years.
- Programs and Instructions, especially the ice programs, are exceeding pre-COVID levels.
- Our service fees are exceeding budget expectations.
- The driving range has exceeded all prior years.
- Our expenses are all either on or below target, besides Cost of Goods Sold, which is in direct relation to sales.

Executive Director Talsma noted that our other revenues have us at 66%. We are missing 15% of the \$6 million in tax revenue, meaning our other revenues are doing very well. He added a kudos to the Recreation Department and the new Seascape manager for their great work this summer.