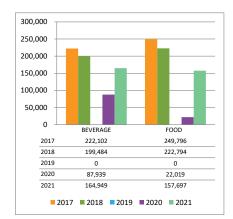

- Our equipment rentals are on target.
- Our leagues are exceeding the budget and are consistent with normal years.
- Our memberships are on target.
- Seascape exceeded the budget, as well as prior years.
- Programs and Instructions, especially the ice programs, are exceeding pre-COVID levels.
- Our service fees are exceeding budget expectations.
- The driving range has exceeded all prior years.
- Our expenses are all either on or below target, besides Cost of Goods Sold, which is in direct relation to sales.