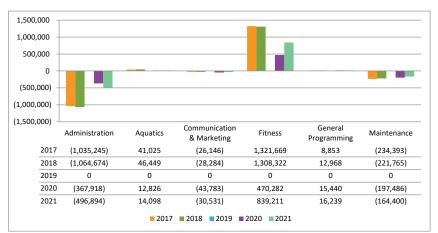

### H. Revenue & Expenditure Report and District Wide Operations Statement

Director Hopkins reviewed the Revenue & Expenditure Report and the District Wide Operations Statement, highlighting the following, stating the year is 2/3 over:

- Our revenue is right on target, just under 66 percent.
- Our expenses are also on target, in the same range.
- Our taxes are behind due to the extension on the second payment, but should turn around by next month.
- Our budget was prepared conservatively due to the unknowns with COVID.

- Our equipment rentals are on target.
- Our leagues are exceeding the budget and are consistent with normal years.
- Our memberships are on target.
- Seascape exceeded the budget, as well as prior years.
- Programs and Instructions, especially the ice programs, are exceeding pre-COVID levels.
- Our service fees are exceeding budget expectations.
- The driving range has exceeded all prior years.
- Our expenses are all either on or below target, besides Cost of Goods Sold, which is in direct relation to sales.

Executive Director Talsma noted that our other revenues have us at 66%. We are missing 15% of the \$6 million in tax revenue, meaning our other revenues are doing very well. He added a kudos to the Recreation Department and the new Seascape manager for their great work this summer.