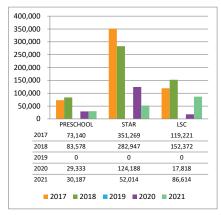

### H. Revenue & Expenditure Report and District Wide Operations Statement

Director Hopkins reviewed the Revenue & Expenditure Report and the District Wide Operations Statement, highlighting the following, stating the year is 2/3 over:

- Our revenue is right on target, just under 66 percent.
- Our expenses are also on target, in the same range.
- Our taxes are behind due to the extension on the second payment, but should turn around by next month.
- Our budget was prepared conservatively due to the unknowns with COVID.

- Our equipment rentals are on target.
- Our leagues are exceeding the budget and are consistent with normal years.
- Our memberships are on target.
- Seascape exceeded the budget, as well as prior years.
- Programs and Instructions, especially the ice programs, are exceeding pre-COVID levels.
- Our service fees are exceeding budget expectations.
- The driving range has exceeded all prior years.
- Our expenses are all either on or below target, besides Cost of Goods Sold, which is in direct relation to sales.

Executive Director Talsma noted that our other revenues have us at 66%. We are missing 15% of the \$6 million in tax revenue, meaning our other revenues are doing very well. He added a kudos to the Recreation Department and the new Seascape manager for their great work this summer.