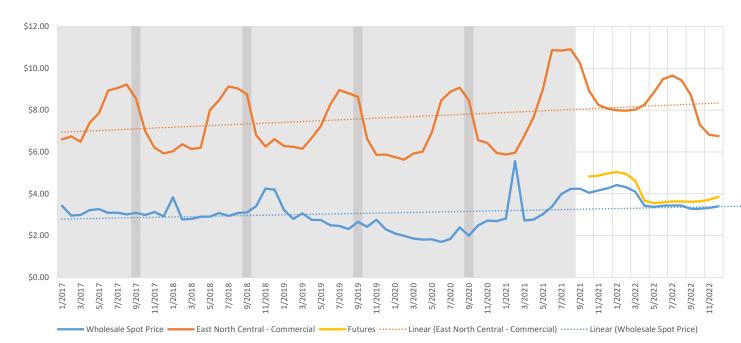

The 5 Year Natural Gas Price Forecast graph shows the Henry Hub Spot Prices and Futures along with retail prices from the Energy Information Administration with a dotted line to show where rates are trending. The increase in cost for natural gas results from increased demand due to greater use in electricity production over the summer months. Record heat resulted in more significant usage and less storage for winter months. Hurricane Ida also resulted in production declines in late August. With hurricane season running until November, the potential for future impact is still a factor.

Natural gas pricing has been on an upward trajectory. Although increases in pricing are expected for the winter months, the increases are more significant and earlier than historical trends. The District has historically entered into fixed-rate contracts to smooth out pricing fluctuations and shield against spikes in pricing. This aids in budgeting for District operations by minimizing utility cost increases and ensuring consistent pricing.

#### **Implications**

The current market conditions have resulted in proposals greater than historical averages. Preliminary quotes show that the lowest rate we would secure is \$0.5482 compared with \$0.339 of our current contract. Wholesale pricing for the past twelve months has averaged \$0.354.

To balance the exposure to increasing prices with the reduced pricing indicated by the futures index, the consultants believe that the District would be best served by locking in 50% of our usage for 12 months. A longer commitment for the remaining 50% will be reassessed in March or April when the futures index anticipates a return to pricing consistent with historical rates. Moving the District to a timeline where the current conditions causing the spike in pricing will not be a factor is an added benefit.