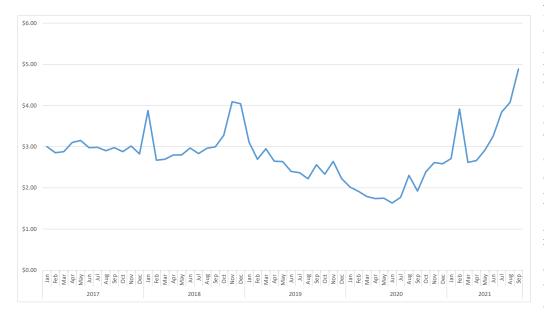

The 5 Year Natural Gas Price Forecast graph shows the Henry Hub Spot Prices and Futures along with retail prices from the Energy Information Administration with a dotted line to show where rates are trending. The increase in cost for natural gas results from increased demand due to greater use in electricity production over the summer months. Record heat resulted in more significant usage and less storage for winter months. Hurricane Ida also resulted in production declines in late August. With hurricane season running until November, the potential for future impact is still a factor.

Natural gas pricing has been on an upward trajectory. Although increases in pricing are expected for the winter months, the increases are more significant and earlier than historical trends. The District has historically entered into fixed-rate contracts to smooth out pricing fluctuations and shield against spikes in pricing. This aids in budgeting for District operations by minimizing utility cost increases and ensuring consistent pricing.

#### **Implications**

The current market conditions have resulted in proposals greater than historical averages. Preliminary quotes show that the lowest rate we would secure is \$0.5482 compared with \$0.339 of our current contract. Wholesale pricing for the past twelve months has averaged \$0.354.