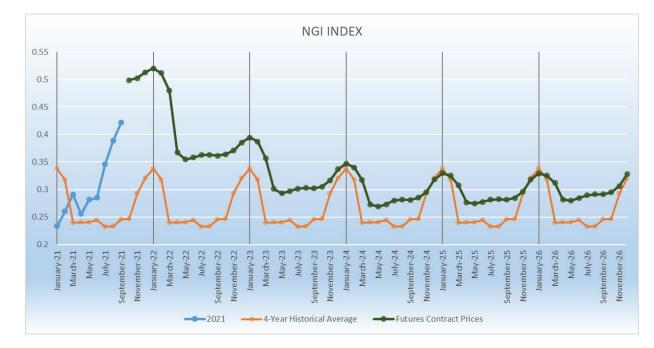

The 5 Year Natural Gas Price Forecast graph shows the Henry Hub Spot Prices and Futures along with retail prices from the Energy Information Administration with a dotted line to show where rates are trending. The increase in cost for natural gas results from increased demand due to greater use in electricity production over the summer months. Record heat resulted in more significant usage and less storage for winter months. Hurricane Ida also resulted in production declines in late August. With hurricane season running until November, the potential for future impact is still a factor.

Natural gas pricing has been on an upward trajectory. Although increases in pricing are expected for the winter months, the increases are more significant and earlier than historical trends. The District has historically entered into fixed-rate contracts to smooth out pricing fluctuations and shield against spikes in pricing. This aids in budgeting for District operations by minimizing utility cost increases and ensuring consistent pricing.

#### **Implications**

The current market conditions have resulted in proposals greater than historical averages. Preliminary quotes show that the lowest rate we would secure is \$0.5482 compared with \$0.339 of our current contract. Wholesale pricing for the past twelve months has averaged \$0.354.

To balance the exposure to increasing prices with the reduced pricing indicated by the futures index, the consultants believe that the District would be best served by locking in 50% of our usage for 12 months. A longer commitment for the remaining 50% will be reassessed in March or April when the futures index anticipates a return to pricing consistent with historical rates. Moving the District to a timeline where the current conditions causing the spike in pricing will not be a factor is an added benefit.