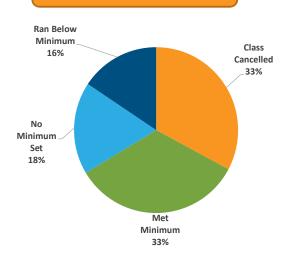

#### Some items of note:

- Private Hockey and Figure Skating private lessons are being registered through the
  District as opposed to daily fees during open ice time. Instead of group lessons which
  run several days over the course of weeks, private lessons consist of a single day and time
  for each person. This has resulted in significant increases to the number of participants in
  those areas.
- The significant number of cancellations in 2020 were the result of the mandatory shut down and subsequent restrictions required by Executive Orders from the Governor.
- Golf was required to shut down mid-March 2020 with a limited reopening on May 1<sup>st</sup>. The Driving Range was not allowed to reopen until May 28<sup>th</sup> with limited capacity. Along with favorable weather, the course and driving range are preforming very favorably to the prior year.
- Seascape was closed for all of 2020.
- Visits are down overall. Facilities were drastically impacted by the pandemic Mid-March of 2020. In 2021, restrictions existed throughout the first quarter. There will be an inverse for the remainder of 2021 as significant measures from 2020 will be compared with the current loosening of restrictions. A mask mandate will potentially impact the fitness centers if one is subsequently imposed.