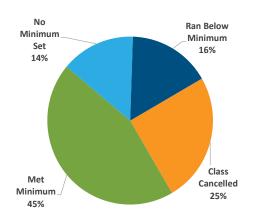

#### Some items of note:

- Private Hockey and Figure Skating private lessons are being registered through the
  District as opposed to daily fees during open ice time. Instead of group lessons which
  run several days over the course of weeks, private lessons consist of a single day and time
  for each person. This has resulted in significant increases to the number of participants in
  those areas.
- The significant number of cancellations in 2020 were the result of the mandatory shut down and subsequent restrictions required by Executive Orders from the Governor.
- Golf was required to shut down mid-March 2020 with a limited reopening on May 1<sup>st</sup>. The Driving Range was not allowed to reopen until May 28<sup>th</sup> with limited capacity. Along with favorable weather, the course and driving range are preforming very favorably to the prior year.
- Seascape was closed for all of 2020.
- Visits are down overall. Facilities were drastically impacted by the pandemic Mid-March of 2020. In 2021, restrictions existed throughout the first quarter. There will be an inverse for the remainder of 2021 as significant measures from 2020 will be compared with the current loosening of restrictions. A mask mandate will potentially impact the fitness centers if one is subsequently imposed.