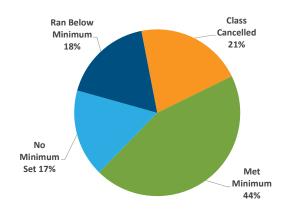

#### Some items of note:

- Private Hockey and Figure Skating private lessons are being registered through the
  District as opposed to daily fees during open ice time. Instead of group lessons which
  run several days over the course of weeks, private lessons consist of a single day and time
  for each person. This has resulted in significant increases to the number of participants in
  those areas.
- The significant number of cancellations in 2020 were the result of the mandatory shut down and subsequent restrictions required by Executive Orders from the Governor.
- Golf was required to shut down mid-March 2020 with a limited reopening on May 1<sup>st</sup>. The Driving Range was not allowed to reopen until May 28<sup>th</sup> with limited capacity. Along with favorable weather, the course and driving range are preforming very favorably to the prior year.
- Seascape was closed for all of 2020.
- Visits are down overall. Facilities were drastically impacted by the pandemic Mid-March of 2020. In 2021, restrictions existed throughout the first quarter. There will be an inverse for the remainder of 2021 as significant measures from 2020 will be compared with the current loosening of restrictions. A mask mandate will potentially impact the fitness centers if one is subsequently imposed.