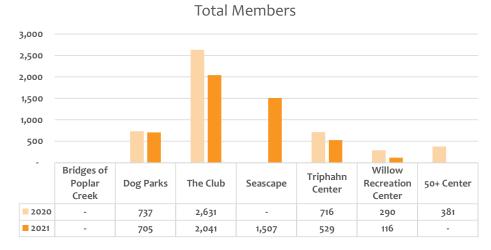

#### Some items of note:

- Private Hockey and Figure Skating private lessons are being registered through the
  District as opposed to daily fees during open ice time. Instead of group lessons which
  run several days over the course of weeks, private lessons consist of a single day and time
  for each person. This has resulted in significant increases to the number of participants in
  those areas.
- The significant number of cancellations in 2020 were the result of the mandatory shut down and subsequent restrictions required by Executive Orders from the Governor.
- Golf was required to shut down mid-March 2020 with a limited reopening on May 1<sup>st</sup>. The Driving Range was not allowed to reopen until May 28<sup>th</sup> with limited capacity. Along with favorable weather, the course and driving range are preforming very favorably to the prior year.
- Seascape was closed for all of 2020.
- Visits are down overall. Facilities were drastically impacted by the pandemic Mid-March of 2020. In 2021, restrictions existed throughout the first quarter. There will be an inverse for the remainder of 2021 as significant measures from 2020 will be compared with the current loosening of restrictions. A mask mandate will potentially impact the fitness centers if one is subsequently imposed.

### **MEMBERS AND VISITS**