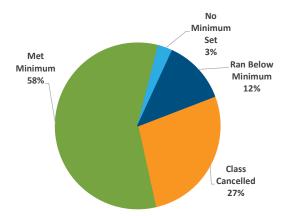

tics               | 22     | 3         | 25                   |
| Health and Fitness       | 2      | 9         | 11                   |
| Hockey                   | 44     |           | 44                   |
| Ice Clinics/Classes      | 2      |           | 2                    |
| Martial Arts             | 15     | 2         | 17                   |
| Racquetball/Pickleball   | 2      | 1         | 3                    |
| Soccer                   | 37     | 27        | 64                   |
| Special Events           | 13     | 3         | 16                   |
| Total Classes Offered    | 410    | 136       | 546                  |

#### **All Classes Offered**

#### Classes Offered Weekdays Before 6pm





#### Classes Offered Weekdays After 6pm

#### Classes Offered Weekends