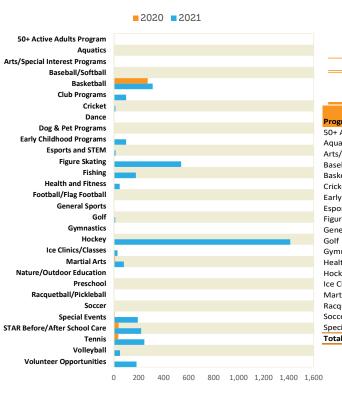

#### Some items of note:

- Private Hockey and Figure Skating private lessons are being registered through the
  District as opposed to daily fees during open ice time. Instead of group lessons which
  run several days over the course of weeks, private lessons consist of a single day and time
  for each person. This has resulted in significant increases to the number of participants in
  those areas.
- The significant number of cancellations in 2020 were the result of the mandatory shut down and subsequent restrictions required by Executive Orders from the Governor.
- Golf was required to shut down mid-March 2020 with a limited reopening on May 1<sup>st</sup>. The Driving Range was not allowed to reopen until May 28<sup>th</sup> with limited capacity. Along with favorable weather, the course and driving range are preforming very favorably to the prior year.
- Seascape was closed for all of 2020.
- Visits are down overall. Facilities were drastically impacted by the pandemic Mid-March of 2020. In 2021, restrictions existed throughout the first quarter. There will be an inverse for the remainder of 2021 as significant measures from 2020 will be compared with the current loosening of restrictions. A mask mandate will potentially impact the fitness centers if one is subsequently imposed.

### **ACTIVITIES**

1,004 Sessions Cancelled in 2020