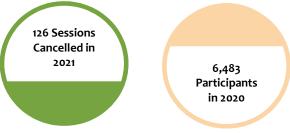

#### Some items of note:

- Private Hockey and Figure Skating private lessons are being registered through the
  District as opposed to daily fees during open ice time. Instead of group lessons which
  run several days over the course of weeks, private lessons consist of a single day and time
  for each person. This has resulted in significant increases to the number of participants in
  those areas.
- The significant number of cancellations in 2020 were the result of the mandatory shut down and subsequent restrictions required by Executive Orders from the Governor.
- Golf was required to shut down mid-March 2020 with a limited reopening on May 1<sup>st</sup>. The Driving Range was not allowed to reopen until May 28<sup>th</sup> with limited capacity. Along with favorable weather, the course and driving range are preforming very favorably to the prior year.
- Seascape was closed for all of 2020.
- Visits are down overall. Facilities were drastically impacted by the pandemic Mid-March of 2020. In 2021, restrictions existed throughout the first quarter. There will be an inverse for the remainder of 2021 as significant measures from 2020 will be compared with the current loosening of restrictions. A mask mandate will potentially impact the fitness centers if one is subsequently imposed.

### **Balanced Scorecard 2021**

Year to Date through June 30

### **ACTIVITIES**

1,004 Sessions Cancelled in 2020

### **MEMBERS AND VISITS**