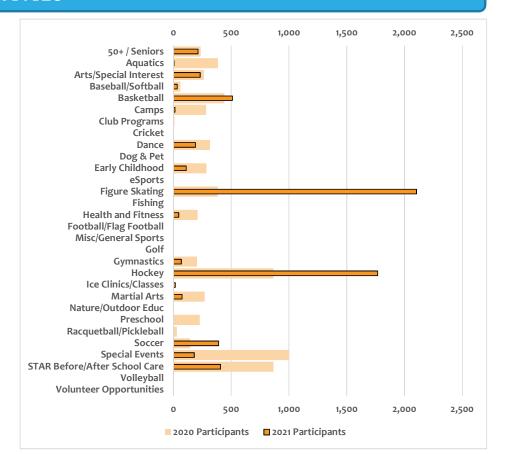

#### Some items of note:

- Private Hockey and Figure Skating private lessons are being registered through the
  District as opposed to daily fees during open ice time. Instead of group lessons which
  run several days over the course of weeks, private lessons consist of a single day and time
  for each person. This has resulted in significant increases to the number of participants in
  those areas.
- The significant number of cancellations in 2020 were the result of the mandatory shut down and subsequent restrictions required by Executive Orders from the Governor.
- Golf was required to shut down mid-March 2020 with a limited reopening on May 1<sup>st</sup>. The Driving Range was not allowed to reopen until May 28<sup>th</sup> with limited capacity. Along with favorable weather, the course and driving range are preforming very favorably to the prior year.
- Seascape was closed for all of 2020.
- Visits are down overall. Facilities were drastically impacted by the pandemic Mid-March of 2020. In 2021, restrictions existed throughout the first quarter. There will be an inverse for the remainder of 2021 as significant measures from 2020 will be compared with the current loosening of restrictions. A mask mandate will potentially impact the fitness centers if one is subsequently imposed.