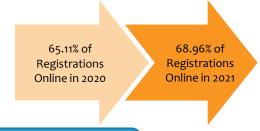

#### Some items of note:

- Private Hockey and Figure Skating private lessons are being registered through the
  District as opposed to daily fees during open ice time. Instead of group lessons which
  run several days over the course of weeks, private lessons consist of a single day and time
  for each person. This has resulted in significant increases to the number of participants in
  those areas.
- The significant number of cancellations in 2020 were the result of the mandatory shut down and subsequent restrictions required by Executive Orders from the Governor.
- Golf was required to shut down mid-March 2020 with a limited reopening on May 1<sup>st</sup>. The Driving Range was not allowed to reopen until May 28<sup>th</sup> with limited capacity. Along with favorable weather, the course and driving range are preforming very favorably to the prior year.
- Seascape was closed for all of 2020.
- Visits are down overall. Facilities were drastically impacted by the pandemic Mid-March of 2020. In 2021, restrictions existed throughout the first quarter. There will be an inverse for the remainder of 2021 as significant measures from 2020 will be compared with the current loosening of restrictions. A mask mandate will potentially impact the fitness centers if one is subsequently imposed.

### **MEMBERS AND VISITS**