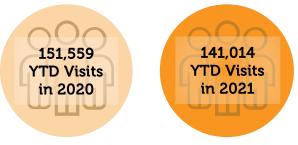

#### Some items of note:

- Private Hockey and Figure Skating private lessons are being registered through the
  District as opposed to daily fees during open ice time. Instead of group lessons which
  run several days over the course of weeks, private lessons consist of a single day and time
  for each person. This has resulted in significant increases to the number of participants in
  those areas.
- The significant number of cancellations in 2020 were the result of the mandatory shut down and subsequent restrictions required by Executive Orders from the Governor.
- Golf was required to shut down mid-March 2020 with a limited reopening on May 1<sup>st</sup>. The Driving Range was not allowed to reopen until May 28<sup>th</sup> with limited capacity. Along with favorable weather, the course and driving range are preforming very favorably to the prior year.
- Seascape was closed for all of 2020.
- Visits are down overall. Facilities were drastically impacted by the pandemic Mid-March of 2020. In 2021, restrictions existed throughout the first quarter. There will be an inverse for the remainder of 2021 as significant measures from 2020 will be compared with the current loosening of restrictions. A mask mandate will potentially impact the fitness centers if one is subsequently imposed.

### **MEMBERS AND VISITS**