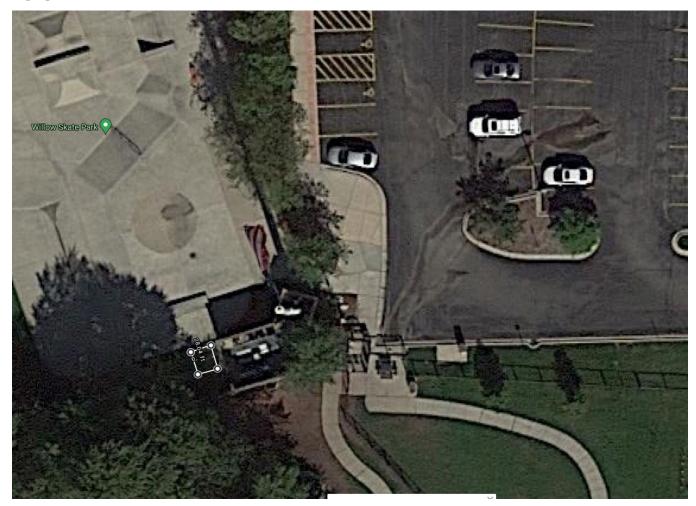

#### **Implications:**

Crown Castle has requested that we allow DISH Network to be added to the antenna. The request is for an additional 48 square foot land area that will be fenced in and house their equipment on a concrete pad. An antenna with three array will be housed inside the flag pole. We have ample room to allow this.

A proposed site location is below:

Crown Castle/DISH Network will incur any costs associated with this addition and will be responsible for any required permitting. The District would not require the additional lease with the carrier, instead there would an addendum to the current lease with Crown Castle and run concurrently with that term as long as the carrier was still located. Should DISH Network leave and no longer pay rent everything would be returned to original condition for that area.