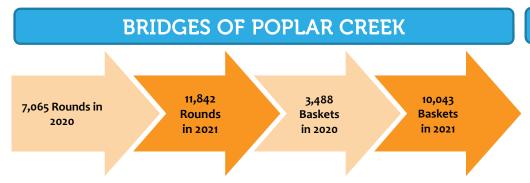

#### Some items of note:

- Private Hockey and Figure Skating private lessons are being registered through the
  District as opposed to daily fees during open ice time. Instead of group lessons which
  run several days over the course of weeks, private lessons consist of a single day and time
  for each person. This has resulted in significant increases to the number of participants in
  those areas.
- The significant number of cancellations in 2020 were the result of the mandatory shut down and subsequent restrictions required by Executive Orders from the Governor.
- Golf was required to shut down mid-March 2020 with a limited reopening on May 1<sup>st</sup>. The Driving Range was not allowed to reopen until May 28<sup>th</sup> with limited capacity. Along with favorable weather, the course and driving range are preforming very favorably to the prior year.
- Seascape was closed for all of 2020.
- Visits are down overall. Facilities were drastically impacted by the pandemic Mid-March of 2020. In 2021, restrictions existed throughout the first quarter. There will be an inverse for the remainder of 2021 as significant measures from 2020 will be compared with the current loosening of restrictions. A mask mandate will potentially impact the fitness centers if one is subsequently imposed.