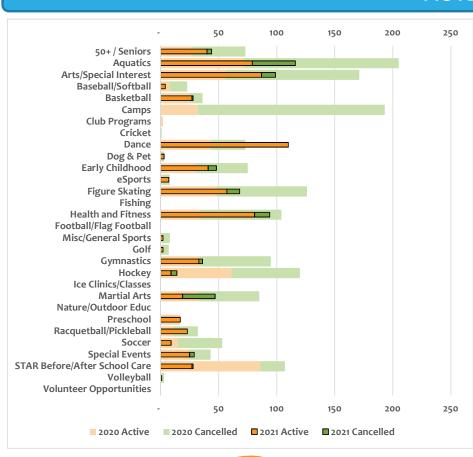

#### Some items of note:

- Private Hockey and Figure Skating private lessons are being registered through the
  District as opposed to daily fees during open ice time. Instead of group lessons which
  run several days over the course of weeks, private lessons consist of a single day and time
  for each person. This has resulted in significant increases to the number of participants in
  those areas.
- The significant number of cancellations in 2020 were the result of the mandatory shut down and subsequent restrictions required by Executive Orders from the Governor.
- Golf was required to shut down mid-March 2020 with a limited reopening on May 1<sup>st</sup>. The Driving Range was not allowed to reopen until May 28<sup>th</sup> with limited capacity. Along with favorable weather, the course and driving range are preforming very favorably to the prior year.
- Seascape was closed for all of 2020.
- Visits are down overall. Facilities were drastically impacted by the pandemic Mid-March of 2020. In 2021, restrictions existed throughout the first quarter. There will be an inverse for the remainder of 2021 as significant measures from 2020 will be compared with the current loosening of restrictions. A mask mandate will potentially impact the fitness centers if one is subsequently imposed.

### **ACTIVITIES**

1,004 Sessions Cancelled in 2020