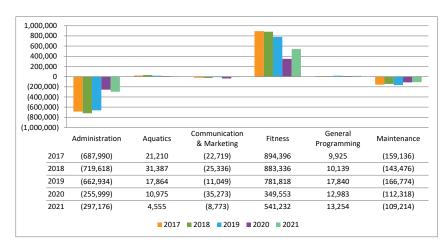

#### D. Revenue & Expenditure Report and District Wide Operations Statement:

Director Hopkins reviewed the District Wide Operations Statement highlighting the following:

A&F Committee
June 22, 2021 – Page 4

- With 42% of the year complete, revenues are at 44% with expenses below that at 35%.
- We have received 49% of our budgeted property taxes.
- Grants and donations will be above budget with the additional ~\$150,000 in ELC grants that the district was awarded, totaling over \$330,000 for ELC grants since last year.
- Admissions are at 26% of budget, but with most of the admissions coming primarily from Seascape, we anticipate this being on target by the end of the fiscal year.
- Expenses are below the percentage for the year, with the exception of Professional Training & Contractual Services. These are below the annual budgeted amount and should be aligned by the end of the fiscal year.
- The net for the year is 207% of the budgeted net for the year and this is well above the 2020 amount, very consistent with 2018, and a little below 2019. This is positive following the COVID-19 pandemic.