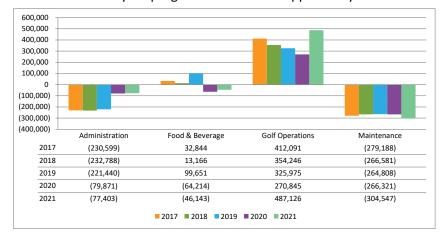

- With 42% of the year complete, revenues are at 44% with expenses below that at 35%.
- We have received 49% of our budgeted property taxes.
- Grants and donations will be above budget with the additional ~\$150,000 in ELC grants that the district was awarded, totaling over \$330,000 for ELC grants since last year.
- Admissions are at 26% of budget, but with most of the admissions coming primarily from Seascape, we anticipate this being on target by the end of the fiscal year.
- Expenses are below the percentage for the year, with the exception of Professional Training & Contractual Services. These are below the annual budgeted amount and should be aligned by the end of the fiscal year.
- The net for the year is 207% of the budgeted net for the year and this is well above the 2020 amount, very consistent with 2018, and a little below 2019. This is positive following the COVID-19 pandemic.