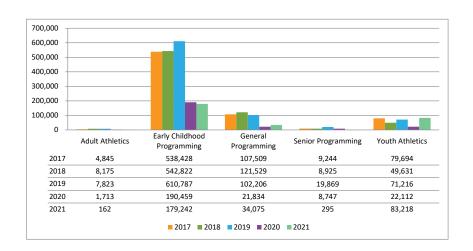

- With 42% of the year complete, revenues are at 44% with expenses below that at 35%.
- We have received 49% of our budgeted property taxes.
- Grants and donations will be above budget with the additional ~\$150,000 in ELC grants that the district was awarded, totaling over \$330,000 for ELC grants since last year.
- Admissions are at 26% of budget, but with most of the admissions coming primarily from Seascape, we anticipate this being on target by the end of the fiscal year.
- Expenses are below the percentage for the year, with the exception of Professional Training & Contractual Services. These are below the annual budgeted amount and should be aligned by the end of the fiscal year.
- The net for the year is 207% of the budgeted net for the year and this is well above the 2020 amount, very consistent with 2018, and a little below 2019. This is positive following the COVID-19 pandemic.