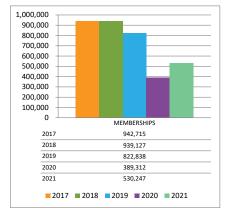

#### D. Revenue & Expenditure Report and District Wide Operations Statement:

Director Hopkins reviewed the District Wide Operations Statement highlighting the following:

A&F Committee
June 22, 2021 – Page 4

- With 42% of the year complete, revenues are at 44% with expenses below that at 35%.
- We have received 49% of our budgeted property taxes.
- Grants and donations will be above budget with the additional ~\$150,000 in ELC grants that the district was awarded, totaling over \$330,000 for ELC grants since last year.
- Admissions are at 26% of budget, but with most of the admissions coming primarily from Seascape, we anticipate this being on target by the end of the fiscal year.
- Expenses are below the percentage for the year, with the exception of Professional Training & Contractual Services. These are below the annual budgeted amount and should be aligned by the end of the fiscal year.
- The net for the year is 207% of the budgeted net for the year and this is well above the 2020 amount, very consistent with 2018, and a little below 2019. This is positive following the COVID-19 pandemic.