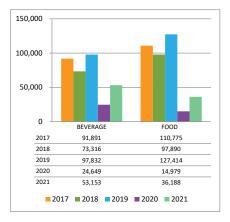

- With 42% of the year complete, revenues are at 44% with expenses below that at 35%.
- We have received 49% of our budgeted property taxes.
- Grants and donations will be above budget with the additional ~\$150,000 in ELC grants that the district was awarded, totaling over \$330,000 for ELC grants since last year.
- Admissions are at 26% of budget, but with most of the admissions coming primarily from Seascape, we anticipate this being on target by the end of the fiscal year.
- Expenses are below the percentage for the year, with the exception of Professional Training & Contractual Services. These are below the annual budgeted amount and should be aligned by the end of the fiscal year.
- The net for the year is 207% of the budgeted net for the year and this is well above the 2020 amount, very consistent with 2018, and a little below 2019. This is positive following the COVID-19 pandemic.