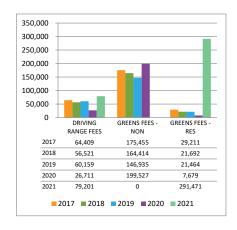

- With 42% of the year complete, revenues are at 44% with expenses below that at 35%.
- We have received 49% of our budgeted property taxes.
- Grants and donations will be above budget with the additional ~\$150,000 in ELC grants that the district was awarded, totaling over \$330,000 for ELC grants since last year.
- Admissions are at 26% of budget, but with most of the admissions coming primarily from Seascape, we anticipate this being on target by the end of the fiscal year.
- Expenses are below the percentage for the year, with the exception of Professional Training & Contractual Services. These are below the annual budgeted amount and should be aligned by the end of the fiscal year.
- The net for the year is 207% of the budgeted net for the year and this is well above the 2020 amount, very consistent with 2018, and a little below 2019. This is positive following the COVID-19 pandemic.