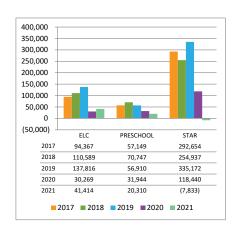

- With 42% of the year complete, revenues are at 44% with expenses below that at 35%.
- We have received 49% of our budgeted property taxes.
- Grants and donations will be above budget with the additional ~\$150,000 in ELC grants that the district was awarded, totaling over \$330,000 for ELC grants since last year.
- Admissions are at 26% of budget, but with most of the admissions coming primarily from Seascape, we anticipate this being on target by the end of the fiscal year.
- Expenses are below the percentage for the year, with the exception of Professional Training & Contractual Services. These are below the annual budgeted amount and should be aligned by the end of the fiscal year.
- The net for the year is 207% of the budgeted net for the year and this is well above the 2020 amount, very consistent with 2018, and a little below 2019. This is positive following the COVID-19 pandemic.