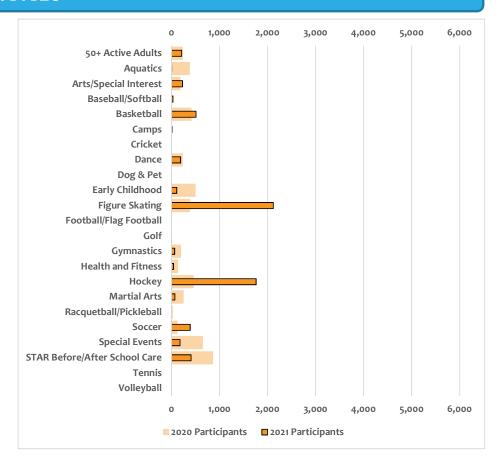

### D. <u>Revenue and Expenditure Report, Financial Analysis, and District Wide Operations</u> Statement

Director Hopkins highlighted from the Financial Analysis Report, the property tax revenue is behind due to the extension for residents to pay their property taxes this year. When comparing Q1 to prior years, COVID didn't impact Q1 last year, but there will be an impact in future quarter comparisons. Hopkins also highlighted that there are areas that are seeing signs of recovery. Hockey exceeded spring enrollment numbers and golf is off to a great start being better than last spring. In addition, fitness membership is typically down in March, but this year there was an increase.