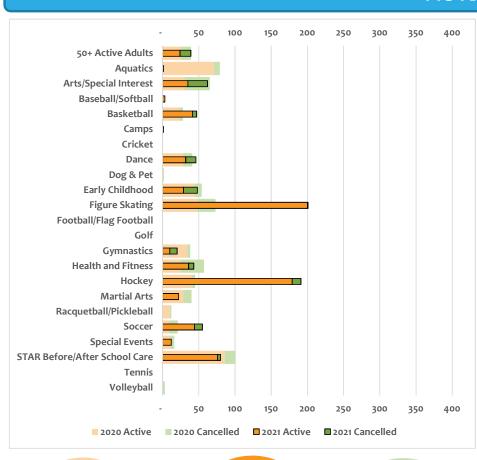

### D. <u>Revenue and Expenditure Report, Financial Analysis, and District Wide Operations</u> Statement

Director Hopkins highlighted from the Financial Analysis Report, the property tax revenue is behind due to the extension for residents to pay their property taxes this year. When comparing Q1 to prior years, COVID didn't impact Q1 last year, but there will be an impact in future quarter comparisons. Hopkins also highlighted that there are areas that are seeing signs of recovery. Hockey exceeded spring enrollment numbers and golf is off to a great start being better than last spring. In addition, fitness membership is typically down in March, but this year there was an increase.