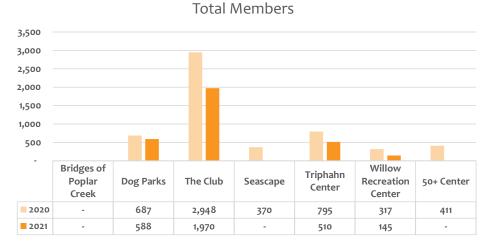

that would impact the customer experience. The passes sold in the first quarter of 2020 were subsequently cancelled.
- Visits are down overall. Facilities were not drastically impacted by the pandemic until mid-March of 2020. In 2021, restrictions existed throughout the first quarter. There will be an inverse for the remainder of 2021 as significant measures from 2020 will be compared with the current loosening of restrictions.

#### Recommendation

Staff recommends the Board approve the Balanced Scorecard for the first quarter 2021.

### hoffman estates park district

### **Balanced Scorecard 2021**

Year to Date through March 31

### **ACTIVITIES**









199 Sessions Cancelled in 2020







### **Balanced Scorecard 2021**

Year to Date through March 31



### **MEMBERS AND VISITS**





#### **OTHER** \$300,000 \$250,000 \$200,000 \$150,000 \$100,000 \$50,000 Donations, Daily Facility Investment Advertising Grants & Admissions Rentals Income Revenue Sponsorships 2020 \$35,510 \$250,253 \$70,006 \$55,630 \$11,133 2021 \$16,101 \$130,275 \$27,616 \$102,561 \$12,000

### **COMMUNICATION & MARKETING**

51.18% of 70.19% of Registrations Online in 2020 Online in 2021

109,423 Unique Visits to website 29,868 Unique Visits to WebTrac 4,850 Facebook Likes 12,977 Twitter Reach 1,068 Twitter Followers 861 Instagram Followers

### FINANCIAL SUMMARY

| Net               | \$ | 2,645,386   | <b>6</b> 0 | 2,441,820   |
|-------------------|----|-------------|------------|-------------|
| Debt beliffee     | 7  |             | 7          |             |
| Debt Service      | \$ | _