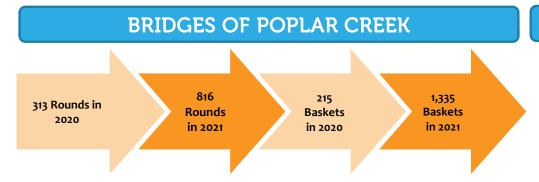

ons would be in place and how that would impact the customer experience. The passes sold in the first quarter of 2020 were subsequently cancelled.
- Visits are down overall. Facilities were not drastically impacted by the pandemic until mid-March of 2020. In 2021, restrictions existed throughout the first quarter. There will be an inverse for the remainder of 2021 as significant measures from 2020 will be compared with the current loosening of restrictions.

#### Recommendation

Staff recommends the Board approve the Balanced Scorecard for the first quarter 2021.

### hoffman estates park district

### **Balanced Scorecard 2021**

Year to Date through March 31

### **ACTIVITIES**









199 Sessions Cancelled in 2020







### **Balanced Scorecard 2021**

Year to Date through March 31



### **MEMBERS AND VISITS**





#### **OTHER** \$300,000 \$250,000 \$200,000 \$150,000 \$100,000 \$50,000 Donations, Daily Facility Investment Advertising Grants & Admissions Rentals Income Revenue Sponsorships 2020 \$35,510 \$250,253 \$70,006 \$55,630 \$11,133 2021 \$16,101 \$130,275 \$27,616 \$102,561 \$12,000

### **COMMUNICATION & MARKETING**

51.18% of 70.19% of Registrations Online in 2020 Online in 2021

109,423 Unique Visits to website 29,868 Unique Visits to WebTrac 4,850 Facebook Likes 12,977 Twitter Reach 1,068 Twitter Followers 861 Instagram Followers

### FINANCIAL SUMMARY

| Net               | \$ | 2,645,386   | <b>6</b> 0 | 2,441,820   |
|-------------------|----|-------------|------------|-------------|
| Debt beliffee     | 7  |             | 7          |             |