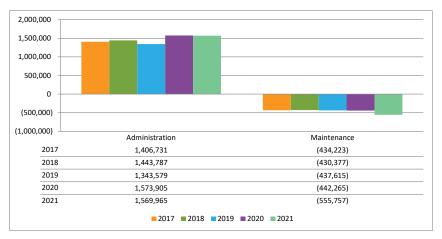

-----|---------------------------|----------------|------------------------|------------------------|
| TOTAL REVENUES - | - ALL FUNDS     | 3,888,336.86        | 5,744,983.19              | 26.84          | 21,403,106.00          | 7,025,192.12           |
| TOTAL EXPENDITUR | RES - ALL FUNDS | 1,249,491.80        | 3,294,871.99              | 13.41          | 24,562,586.00          | 4,379,806.17           |
| NET OF REVENUES  | & EXPENDITURES  | 2,638,845.06        | 2,450,111.20              | 77.55          | (3,159,480.00)         | 2,645,385.95           |

Page: 18/18

# Financial Analysis as of March 31, 2021

Although the facility closures began in mid-March, the timing was such that there was not a dramatic impact on most areas in the first quarter of 2020

## **General Fund**



#### **Administration**

The net revenue for the administration department is consistent with the prior year.

Revenues decreased by \$96,480 from the prior year. Property Tax revenue collection is behind previous years due to no interest or penalties if paid before May 3. The payments should be caught up by the end of the second quarter.

Investment income has decreased by \$42,390 due to declining interest rates. By utilizing

Morgan Stanley and the Illinois Park District Liquid Asset Fund, the District receives better than average returns as it is possible to find the highest rates offered throughout the United States. IPDLAF Portfolio rate was 1.33% in March 2018, 2.25% for March 2019, 1.09% for March 2020, and .02% for March 2021. Morgan Stanley combined yield for CDs and Money Mark