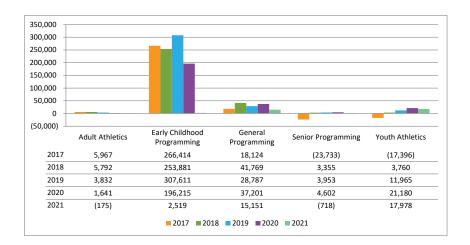

positive variance to the prior year primarily due to the vacancy of the Aquatics manager position during the first quarter of 2021. Additionally, there is a timing variance for staff training costs paid in March of 2020 and refunded later in the year.

#### Ice Arena

Net Revenue for the Ice Arena is less than 2020 by \$117,473. Revenue is down compared to the first quarter of the prior year as the health

restrictions impact leagues and rental income. There is also a negative variance of \$60,393 in lesson wages as private instruction has increased, which has a lower profit percentage than group lessons.

Lessons are above the prior year by \$47,388. Figure Skating revenue increased by \$15,223, and Hockey lesson revenue increased by \$32,165 due to the shift to lessons versus leagues.



## Early Childhood Programming

Early Childhood Programming net revenue is \$193,695 below the prior year. Although there is a \$70,300 positive variance in STAR expenses, the reduced participation in the early part of the year has impacted the overall net. The number of enrollments has increased since schools are back to in person learning and it is anticipated that the net will turn around in the second quarter. Early Childhood is below by \$16,762, and Preschool is below by \$30,815. As more companies are phasing in return to work, these variances should begin declining as parents will need care for their children.



## **General Programming**

General Programming has a negative variance of \$22,050 from the first quarter of 2020. The first quarter of 2020 showed little impact on rev