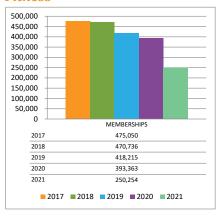

### **DISTRICT GOAL 4: OPERATIONAL EXCELLENCE**

| Objective/Goal                    | Performance Measures/Action Plan                           | Status                                                                                                                              |  |  |  |  |  |  |
|-----------------------------------|------------------------------------------------------------|-------------------------------------------------------------------------------------------------------------------------------------|--|--|--|--|--|--|
| Utilize analytics to study trends | ☐ Utilize analytics to study trends in membership          | 0                                                                                                                                   |  |  |  |  |  |  |
| in membership over the past       | over the past few years to determine areas of low          |                                                                                                                                     |  |  |  |  |  |  |
| few years to determine areas of   | memberships.                                               |                                                                                                                                     |  |  |  |  |  |  |
| low memberships.                  | ☐ Provide analysis using census data on household          |                                                                                                                                     |  |  |  |  |  |  |
|                                   | income and demographics of members as well as              |                                                                                                                                     |  |  |  |  |  |  |
|                                   | underserved areas.                                         |                                                                                                                                     |  |  |  |  |  |  |
|                                   | Analysis has been completed on Pool Memberships to d       |                                                                                                                                     |  |  |  |  |  |  |
|                                   | y members and average revenue per visit. This analysis in  |                                                                                                                                     |  |  |  |  |  |  |
|                                   | · · ·                                                      | junction with daily admission information was used to determine impact of capacity limits on overall revenue as well as a potential |  |  |  |  |  |  |
|                                   | for underserving customers. It was found that we will l    | -                                                                                                                                   |  |  |  |  |  |  |
|                                   | fully serve customers despite capacity restrictions.       |                                                                                                                                     |  |  |  |  |  |  |
|                                   | Awaiting updated census data to complete further analysis. |                                                                                                                                     |  |  |  |  |  |  |