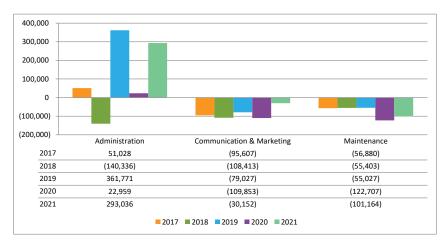

year as the first of the two installments for the Birch OSLAD grant was received in February.

Payroll and related employment costs are \$67,043 less than the prior year due to the staffing reductions that began in the second quarter of 2020.

## **Maintenance**

The net expense for the maintenance department is \$113,492 greater than the prior year. All maintenance, repair, and custodial supply costs were reclassified beginning in 2021 to the General Fund. Seasonal employees were not re-hired in the Spring of 2020 due to the state's stay-at-home order that started in March 2020.

## **Fund Summary**

The General Fund's net revenue is \$43,145 greater than the net revenue from the prior year, excluding capital net revenue is \$118,165 less than the preceding year.

## **Recreation Fund**



## **Administration**

The net revenue for the administration department is above the prior year by \$136,657. Tax dollars were shifted from non-operating levies that had sufficient fund balances. The additional allocation offset the timing difference in the receipt of property tax revenue.

Payroll and related employment costs are \$84,468 less than the prior year due to the staffing reductions that began in the second

quarter of 2020.

Electricity costs were down by \$133,419 due to the new contract approved in the fall of 2020.

### **Communication & Marketing**

Communication & Marketing expense decreased \$79,701 from 2020. The revenue from the Marquee Signs and sponsorships was reclassified to the Recreation Fund resulting in an additional \$27,384 in revenue. Additionally, the el