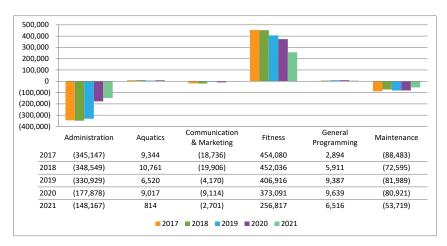

nd it is anticipated that the net will turn around in the second quarter. Early Childhood is below by \$16,762, and Preschool is below by \$30,815. As more companies are phasing in return to work, these variances should begin declining as parents will need care for their children.



## **General Programming**

General Programming has a negative variance of \$22,050 from the first quarter of 2020. The first quarter of 2020 showed little impact on revenue from the pandemic. Programs have resumed for 2021, but at reduced participation levels as mitigation guidelines are still in place.

#### **Fund Summary**

The Recreation Fund's net revenue is \$23,856 greater than the net revenue from the prior year, excluding capital net revenue is \$13,562 greater than the preceding year.

## The Club



## Administration

Administration has a favorable variance of \$29,711 due to a \$47,219 reduction in payroll and related employment costs from the staffing reductions that began in the second quarter of 2020. The cost savings are being offset by a decrease in rental revenue due to continuing pandemic mitigation efforts.

#### **Fitness**



Fitness net revenue is \$116,275 less than 2020 for the first quarter. Membership revenue is \$147,247 less than the prior year. The pandemic hit the fitness industry hard. There were positive signs in March that people are beginning to return to fitness facilities as we had a net increase in members for the first time in a year.

## **Fund Summary**

The Club's net revenue is \$330,305 greater than the net revenue from the prior year, excluding capi