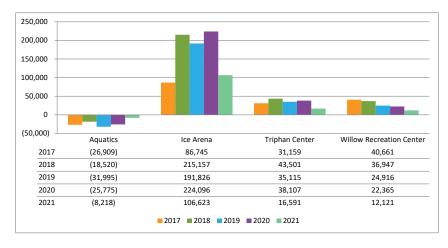

hat began in the second

quarter of 2020.

Electricity costs were down by \$133,419 due to the new contract approved in the fall of 2020.

### **Communication & Marketing**

Communication & Marketing expense decreased \$79,701 from 2020. The revenue from the Marquee Signs and sponsorships was reclassified to the Recreation Fund resulting in an additional \$27,384 in revenue. Additionally, the elimination of the printed brochure took place after the spring brochure in 2020. This change has resulted in a savings of \$23,902 for the 2021 fiscal year to date.

#### **Maintenance**

Maintenance expense decreased by \$21,543 from 2020. There were decreases to part-time wages of \$11,413 and custodial supplies of \$9,697 due to reduced facility usage between the first quarters of the two years.



#### **Aquatics**

Aquatics has a \$17,557 positive variance to the prior year primarily due to the vacancy of the Aquatics manager position during the first quarter of 2021. Additionally, there is a timing variance for staff training costs paid in March of 2020 and refunded later in the year.

#### Ice Arena

Net Revenue for the Ice Arena is less than 2020 by \$117,473. Revenue is down compared to the first quarter of the prior year as the health

restrictions impact leagues and rental income. There is also a negative variance of \$60,393 in lesson wages as private instruction has increased, which has a lower profit percentage than group lessons.

Lessons are above the prior year by \$47,388. Figure Skating revenue increased by \$15,223, and Hockey lesson revenue increased by \$32,165 d