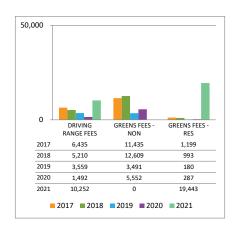

t increase in members for the first time in a year.

## **Fund Summary**

The Club's net revenue is \$330,305 greater than the net revenue from the prior year, excluding capital net revenue is \$64,276 less than the preceding year.

# **Bridges of Poplar Creek**

The Administration and Food & Beverage departments are consistent with the prior year. The comparison to prior year is expected to exceed net as the year progresses due to the opportunity for outings and events to resume.



### **Golf Operations**

Net revenue exceeds the prior year by \$26,187. Income is above the previous year by \$56,012 and rounds are favorable to pre-pandemic amounts. The course was closed beginning in mid-March of 2020 due to the stay-at-home order. Additionally, we had very favorable weather this spring.



#### **Maintenance**

Maintenance expenses are \$10,153 less than the prior year. In March of 2020, there was a \$5,450 repair to the irrigation system and there have been minor reductions to fertilizer and pesticide expenses.

## **Fund Summary**

Bridges of Poplar Creek's net revenue is \$8,078 less than the net revenue from the prior year, excluding capital net revenue is \$50,523 greater than the preceding year.



# **DISTRICT WIDE OPERATIONS STATEMENT**

## **EXCLUDING CAPITAL AND DEBT**

**THROUGH MARCH 31** 

|                                       | 2018 YTD<br>Actual | 2019 YTD<br>Actual | 2020 YTD<br>Actual | 2021 YTD 2<br>Actual | 2021 Annual<br>Budget | Percentage<br>Complete |
|---------------------------------------|--------------------|--------------------|---------------