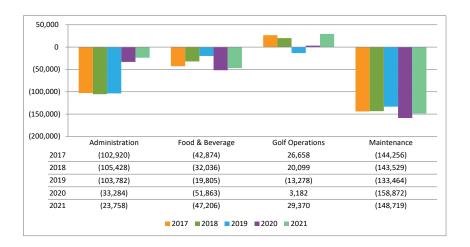

on efforts.

#### **Fitness**



Fitness net revenue is \$116,275 less than 2020 for the first quarter. Membership revenue is \$147,247 less than the prior year. The pandemic hit the fitness industry hard. There were positive signs in March that people are beginning to return to fitness facilities as we had a net increase in members for the first time in a year.

## **Fund Summary**

The Club's net revenue is \$330,305 greater than the net revenue from the prior year, excluding capital net revenue is \$64,276 less than the preceding year.

# **Bridges of Poplar Creek**

The Administration and Food & Beverage departments are consistent with the prior year. The comparison to prior year is expected to exceed net as the year progresses due to the opportunity for outings and events to resume.



### **Golf Operations**

Net revenue exceeds the prior year by \$26,187. Income is above the previous year by \$56,012 and rounds are favorable to pre-pandemic amounts. The course was closed beginning in mid-March of 2020 due to the stay-at-home order. Additionally, we had very favorable weather this spring.



#### **Maintenance**

Maintenance expenses are \$10,153 less than the prior year. In March of 2020, there was a \$5,450 repair to the irrigation system and there have been minor reductions to fertilizer and pesticide expenses.

## **Fund Summary**

Bridges of Poplar Creek's net revenue is \$8,078 less than the net revenue from the prior year, excluding capital net revenue is \$50,523 greater than the preceding year.



# **DISTRICT WIDE OPERATIONS STATEMENT**

## **EXCLUDING CAPIT