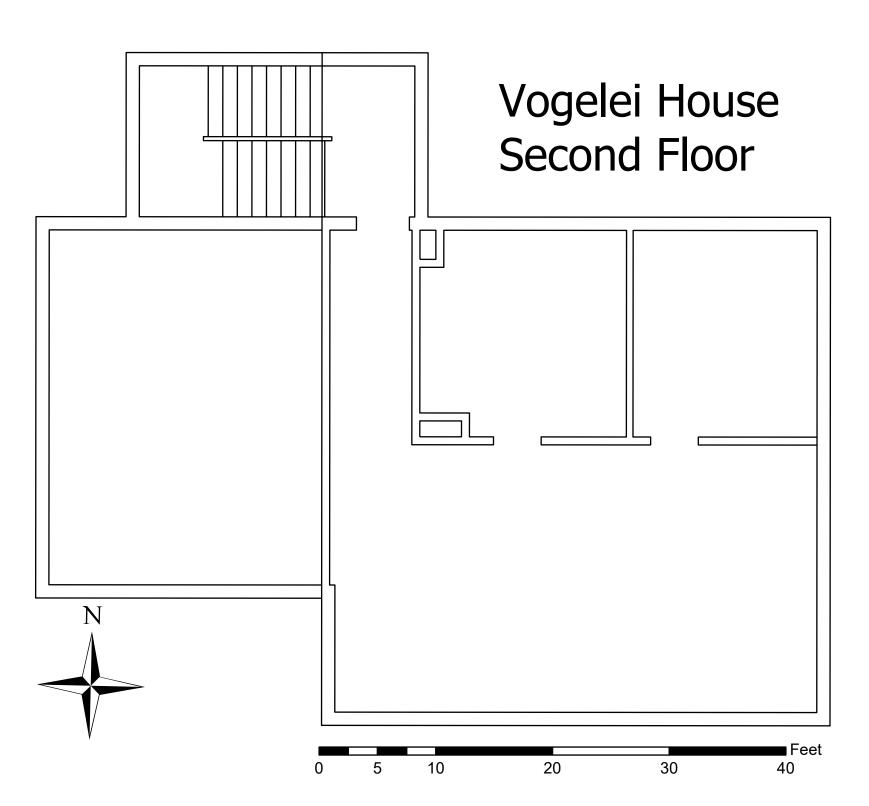

# **Exhibit A**

# **NWSRA Premises**

# **Depiction of the Premises**

HEParks hereby leases to NWSRA the Vogelei House, approximately 3,400 square feet consisting of 3 floors. Current building layout for each floor is provided below.

#### Second Floor

- Electric will be updated and added to provide enough use space for second floor.
- Window replacement if needed, keeping the wood framing.
- Walls to be removed to provide open floor plan.
- Carpet flooring to be removed and replaced with new flooring.
- Walls and ceiling to be painted.
- Ramp entrance to second floor from outside to be installed. Ramp will be ADA Compliant.