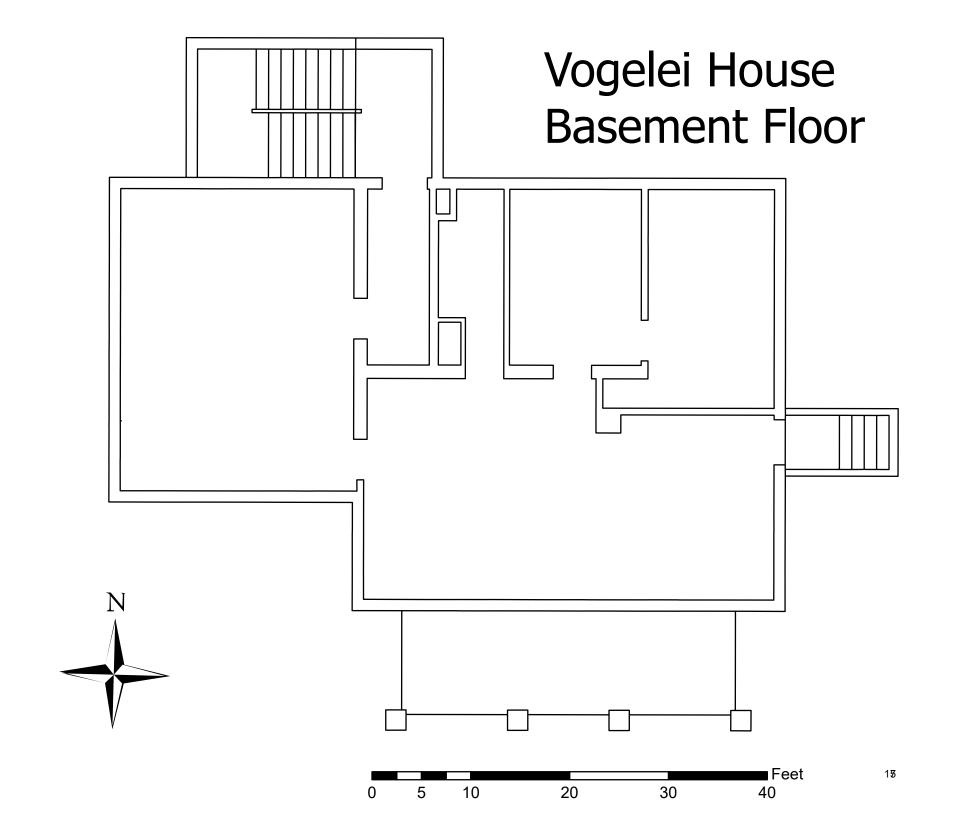

# **Exhibit A**

# **NWSRA Premises**

# **Depiction of the Premises**

HEParks hereby leases to NWSRA the Vogelei House, approximately 3,400 square feet consisting of 3 floors. Current building layout for each floor is provided below.

#### Basement

- Electric will be updated and added to provide office use in the basement.
- Fire suppression system will be updated and sprinklers may need to be relocated.
- Walls and floors will have concrete work completed to assure proper moisture barriers.
- Structural needs will be investigated and repaired if needed.
- Ceiling, pipes and wall will be painted.
- ADA ramp entrance to basement door.