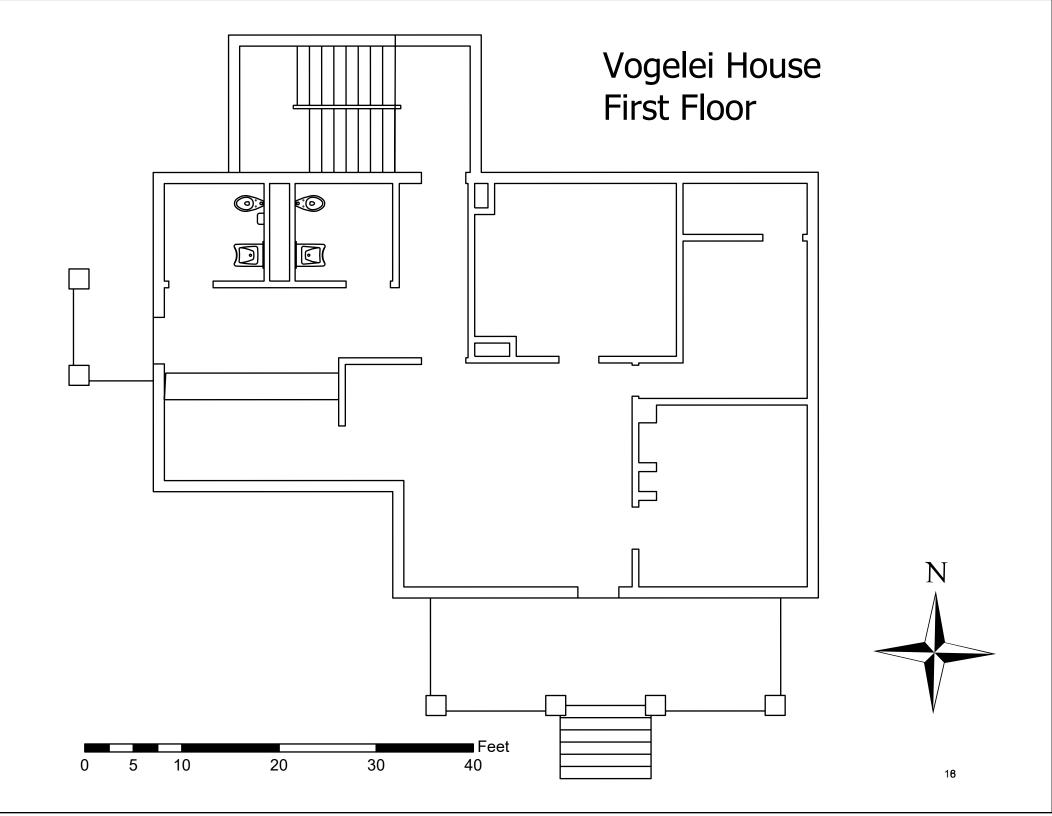

# **Exhibit A**

# **NWSRA Premises**

# **Depiction of the Premises**

HEParks hereby leases to NWSRA the Vogelei House, approximately 3,400 square feet consisting of 3 floors. Current building layout for each floor is provided below.

#### First Floor

- Electric will be updated and added to provide enough use space for first floor.
- Updated restrooms
- Heavy steel doors to be replaced by more manageable doors.
- Walls to be removed between rooms to provide open floor plan.
- Flooring to be replaced.
- Window replacement if needed, keeping the wood framing.
- Walls and ceiling to be painted.
- Chair lift to be installed from first floor to second floor.
- Porch entrance to meet ADA standards, entire porch including railings to be painted and sealed, anti-slip paint to be used on deck boards.