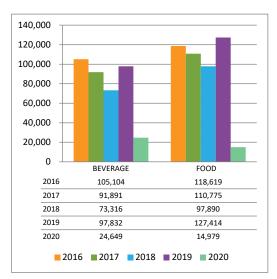

in a \$29,970 reduction in net revenue.

#### **Fund Summary**

The Club's net revenue is \$417,532 less than the net revenue from the prior year, excluding capital net revenue is \$9,745 less than prior year.

### **Bridges of Poplar Creek**



#### **Administration**

Administration has a positive variance of \$145,817 from prior year. Interfund transfers to cover administrative, maintenance and marketing costs were eliminated resulting in a positive variance of

\$79,332. Payroll is \$44,552 less than prior year due to staff furloughs and early vacancies. Facility maintenance and repairs are \$11,061 less than prior year. In 2019, the beer lines were replaced, the elevator and minor roof leaks were repaired, and various other smaller projects took place in the first half of the year.



#### Food & Beverage

There is a \$163,976 negative variance to the net revenue from 2019. Banquet revenue is \$199,711 less than in the prior year as most events are being postponed until 2021 when there are less restrictions. Food and beverage service on a small scale did not begin until June, resulting in a negative variance of \$68,708 in revenue. Cost of goods sold has a positive variance of \$82,801 and payroll also has a positive variance of \$67,125. As part of the elimination of Interfund transfers, health insurance costs are being allocated directly to the funds where the employees work resulting in an increase to expenses of \$14,755.



#### **Golf Operations**

Net revenue is down \$60,811 from prior year. Revenue is below prior year by \$129,232 primarily in carts (\$51,629