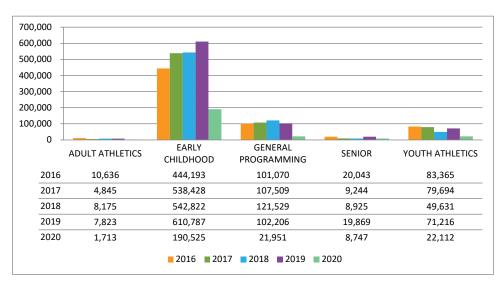

### G. Revenue and Expenditure Report and COVID-19 Impact Statement:

Director Hopkins reviewed the item noting overall the total revenue variance is approximately \$1.7 million from the prior year. All expenses are below prior year as we have been working hard to cut costs as much as possible as well as with the cancellations of various items we don't have to provide, the services, or materials for those items. Overall, the expenses are down \$1.1 million over 2019. The net we are down for the year, as compared to 2019, is \$626,000.