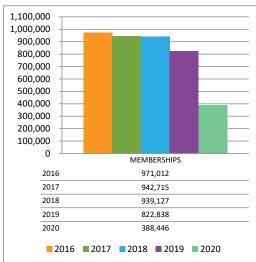

inistration**

A positive variance of \$407,236 is the result of the elimination of interfund transfers to cover administrative, maintenance and marketing costs as well as the debt service transfer. As part of the

elimination of Interfund transfers, health insurance costs are being allocated directly to the funds where the employees work resulting in an increase to expenses of \$32,626. There were several cost savings due to the facility closure:

| Payroll                     | \$21,929 |
|-----------------------------|----------|
| Water                       | \$23,191 |
| Credit Card Processing Fees | \$10,562 |

#### **Communication & Marketing**

The increase of \$24,224 is due to the increased marketing for the new functional fitness and strength training areas.

#### **Fitness**



Fitness net revenue is \$433,233 less than 2019 for the first half of the year due to the closure of the facility. Membership revenue is \$434,392 less than prior year. Despite the extremely positive member numbers for January, there were already declines evident in February as news regarding COVID-19 began increasing. Currently, all monthly fees are suspended.

The loss of Tennis Lessons has resulted in a \$29,970 reduction in net revenue.

#### **Fund Summary**

The Club's net revenue is \$417,532 less than the net revenue from the prior year, excluding capital net revenue is \$9,745 less than prior year.

### **Bridges of Poplar Creek**



#### **Administration**

Administration has a positive variance of \$145,817 from prior year. Interfund transfers to cover administrative, maintena