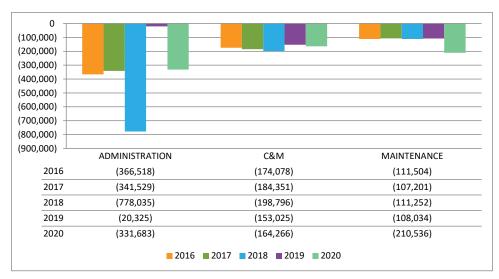

### G. Revenue and Expenditure Report and COVID-19 Impact Statement:

Director Hopkins reviewed the item noting overall the total revenue variance is approximately \$1.7 million from the prior year. All expenses are below prior year as we have been working hard to cut costs as much as possible as well as with the cancellations of various items we don't have to provide, the services, or materials for those items. Overall, the expenses are down \$1.1 million over 2019. The net we are down for the year, as compared to 2019, is \$626,000.