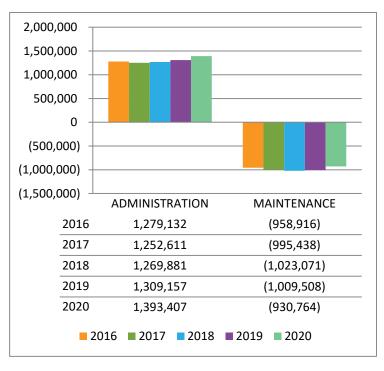

### G. Revenue and Expenditure Report and COVID-19 Impact Statement:

Director Hopkins reviewed the item noting overall the total revenue variance is approximately \$1.7 million from the prior year. All expenses are below prior year as we have been working hard to cut costs as much as possible as well as with the cancellations of various items we don't have to provide, the services, or materials for those items. Overall, the expenses are down \$1.1 million over 2019. The net we are down for the year, as compared to 2019, is \$626,000.