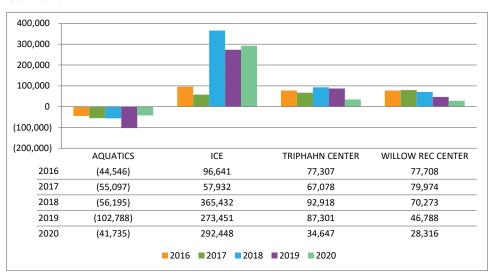

### G. Revenue and Expenditure Report and COVID-19 Impact Statement:

Director Hopkins reviewed the item noting overall the total revenue variance is approximately \$1.7 million from the prior year. All expenses are below prior year as we have been working hard to cut costs as much as possible as well as with the cancellations of various items we don't have to provide, the services, or materials for those items. Overall, the expenses are down \$1.1 million over 2019. The net we are down for the year, as compared to 2019, is \$626,000.