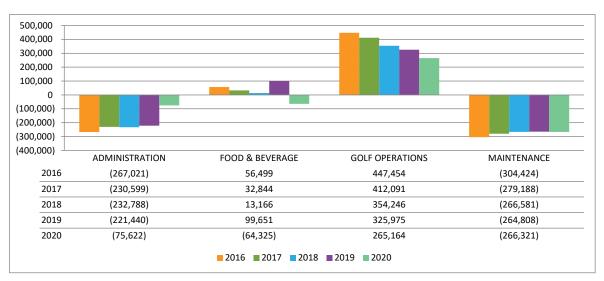

rketing**

The increase of \$24,224 is due to the increased marketing for the new functional fitness and strength training areas.

#### **Fitness**



Fitness net revenue is \$433,233 less than 2019 for the first half of the year due to the closure of the facility. Membership revenue is \$434,392 less than prior year. Despite the extremely positive member numbers for January, there were already declines evident in February as news regarding COVID-19 began increasing. Currently, all monthly fees are suspended.

The loss of Tennis Lessons has resulted in a \$29,970 reduction in net revenue.

#### **Fund Summary**

The Club's net revenue is \$417,532 less than the net revenue from the prior year, excluding capital net revenue is \$9,745 less than prior year.

### **Bridges of Poplar Creek**



#### **Administration**

Administration has a positive variance of \$145,817 from prior year. Interfund transfers to cover administrative, maintenance and marketing costs were eliminated resulting in a positive variance of

\$79,332. Payroll is \$44,552 less than prior year due to staff furloughs and early vacancies. Facility maintenance and repairs are \$11,061 less than prior year. In 2019, the beer lines were replaced, the elevator and minor roof leaks were repaired, and various other smaller projects took place in the first half of the year.



#### Food & Beverage

There is a \$163,976 negative variance to the net revenue from 2019. Banquet revenue is \$199,711 less than in the prior year as most events are being postponed until 2021 when there are less restrictions. Food and bevera