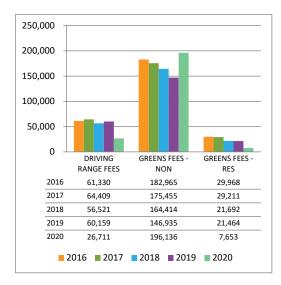

were replaced, the elevator and minor roof leaks were repaired, and various other smaller projects took place in the first half of the year.



#### Food & Beverage

There is a \$163,976 negative variance to the net revenue from 2019. Banquet revenue is \$199,711 less than in the prior year as most events are being postponed until 2021 when there are less restrictions. Food and beverage service on a small scale did not begin until June, resulting in a negative variance of \$68,708 in revenue. Cost of goods sold has a positive variance of \$82,801 and payroll also has a positive variance of \$67,125. As part of the elimination of Interfund transfers, health insurance costs are being allocated directly to the funds where the employees work resulting in an increase to expenses of \$14,755.



#### **Golf Operations**

Net revenue is down \$60,811 from prior year. Revenue is below prior year by \$129,232 primarily in carts (\$51,629), driving range (\$33,448), and tournaments (\$40,537) due to the restrictions imposed during the Stay-at-Home order. There is a positive variance in wages of \$23,735 due to the vacancy of the Golf Operations Manager position and the facility closure.

#### **Maintenance**

Maintenance expenses are \$1,513 greater than prior year. As part of the elimination of Interfund transfers, health insurance costs are being allocated directly to the funds where the employees work resulting in an increase to expenses of \$16,290. This is offset by a reduction to part-time wages by \$19,824.

#### **Fund Summary**

Bridges of Poplar Creek's net revenue is \$77