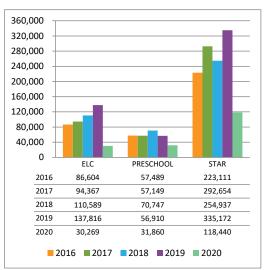

following revenue is below prior year due to the mandatory closure and subsequent capacity reductions:

| Rentals | \$38,921 |
|---------|----------|
| Lessons | \$59,463 |
| Leagues | \$90,052 |

Full-time wages were reclassified to the Administration Department resulting in a \$167,767 positive variance.



#### **Early Childhood Programming**

Early Childhood Programming net revenue is \$420,262 below prior year. STAR revenue is below prior year by \$274,553 and Early Childhood is below by \$153,126. The closure of facilities in mid-March resulted in the reduction to revenue.

#### **General Programming**

General Programming has a negative variance of \$80,254 from 2019 due to the March closure.

#### **Youth Athletics**

Youth Athletics has a negative variance of \$49,104 from 2019.



#### **Fund Summary**

The Recreation Fund's net revenue is \$626,294 less than the net revenue from the prior year, excluding capital net revenue is \$983,031 less than prior year.

#### The Club



#### **Administration**

A positive variance of \$407,236 is the result of the elimination of interfund transfers to cover administrative, maintenance and marketing costs as well as the debt service transfer. As part of the

elimination of Interfund transfers, health insurance costs are being allocated directly to the funds where the employees work resulting in an increase to expenses of \$32,626. There were several cost savings due to the facility closure:

| Payroll                     | \$21,929 |
|-----------------------------|----------|
| Water                       | \$23,191 |
| Cred