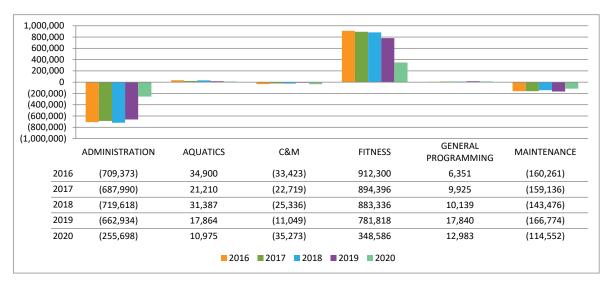

l-time wages were reclassified to the Administration Department resulting in a \$167,767 positive variance.



#### **Early Childhood Programming**

Early Childhood Programming net revenue is \$420,262 below prior year. STAR revenue is below prior year by \$274,553 and Early Childhood is below by \$153,126. The closure of facilities in mid-March resulted in the reduction to revenue.

#### **General Programming**

General Programming has a negative variance of \$80,254 from 2019 due to the March closure.

#### **Youth Athletics**

Youth Athletics has a negative variance of \$49,104 from 2019.



#### **Fund Summary**

The Recreation Fund's net revenue is \$626,294 less than the net revenue from the prior year, excluding capital net revenue is \$983,031 less than prior year.

#### The Club



#### **Administration**

A positive variance of \$407,236 is the result of the elimination of interfund transfers to cover administrative, maintenance and marketing costs as well as the debt service transfer. As part of the

elimination of Interfund transfers, health insurance costs are being allocated directly to the funds where the employees work resulting in an increase to expenses of \$32,626. There were several cost savings due to the facility closure:

| Payroll                     | \$21,929 |
|-----------------------------|----------|
| Water                       | \$23,191 |
| Credit Card Processing Fees | \$10,562 |

#### **Communication & Marketing**

The increase of \$24,224 is due to the increased marketing for the new functional fitness and strength training areas.

#### *