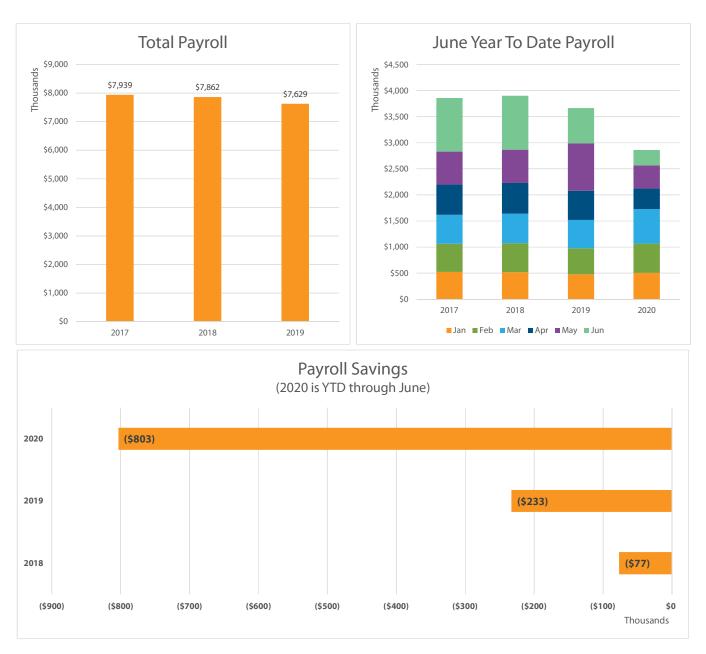

The 2018 total payroll was reduced by \$76,708, after a 3% increase in wages representing \$238,710 for a total 2018 savings of \$314,878 compared to 2017. In 2019, total payroll was reduced by \$233,071, after a 3% increase in wages representing \$235,869 for a total 2019 savings of \$468,939 compared to 2018.

The anticipated overall payroll savings in part-time wages for this year is approximately \$1.2 million and for full-time is \$600,000. This will total an overall reduction in payroll of approximately \$1.8 million dollars in 2020. When combined with the 2018 and 2019 savings, this will total over \$2.5 million for the three year period of time.

The attached charts show the current and estimated payroll savings for the District for part-time, full-time and total payroll.