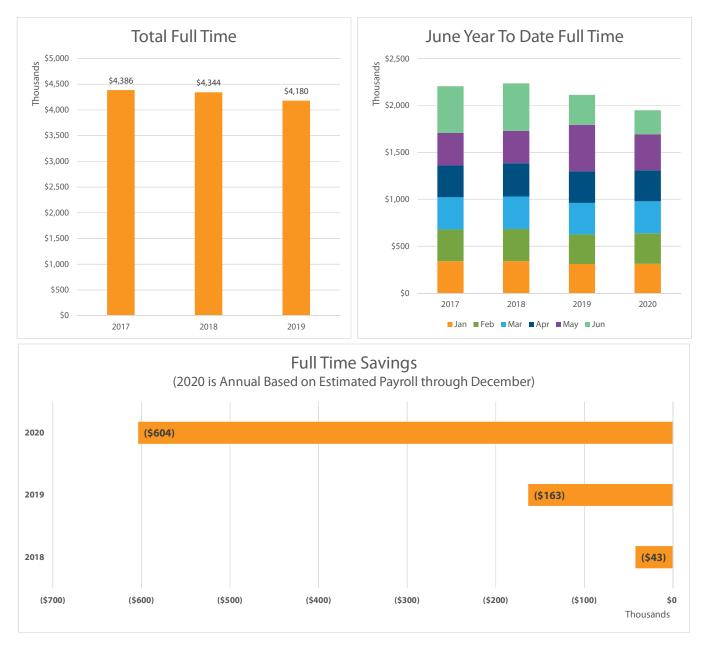

The 2018 total payroll was reduced by \$76,708, after a 3% increase in wages representing \$238,710 for a total 2018 savings of \$314,878 compared to 2017. In 2019, total payroll was reduced by \$233,071, after a 3% increase in wages representing \$235,869 for a total 2019 savings of \$468,939 compared to 2018.

What the District actually achieved in savings was done by a different method of payroll reduction. The District has 75 full-time positions approved. In March, we had five positions not yet filled, two of these positions are permanently not being filled in 2020, which represents approximately \$95,000 in payroll. The other three will return hopefully by the fall.

From the remaining 70 positions, the District furloughed 24 individuals on March 31. By furloughing an individual this took them entirely off of payroll. Most still received pay through April by utilizing paid time-off (vacation, I&I pay). The total payroll for the District furloughed was approximately \$1.4 million or almost a third of the entire District's full-time staff.

It should also be noted that no maintenance workers were furloughed. All of the furloughed staff came from business, recreation and facility operations. The District's full-time maintenance payroll is approximately \$1.5 million. So, in reality, we actually reduced our operational staff by half. Yet, we continued to fulfill all functions of the district including offering virtual programming.

On April 7, after the stay-at-home order was extended, the District permanently released eight full-time employees with a total annual salary of \$455,000. We also had another individual resign and did not fill that position, we transferred a current employee into the HR Manager Position and didn't fill that position. These changes resulted in another \$125,000 in annual payroll.

The aforementioned changes adjusted to actual savings in comparison to the previous year are estimated to be over \$600,000 in full-time payroll savings by year end. This would be equivalent to greater than a 15% reduction in payroll when adjusted for the new positions for this year that were not filled.

The anticipated overall payroll savings in part-time wages for this year is approximately \$1.2 million and for full-time is \$600,000. This will total an overall reduction in payroll of approximately \$1.8 million dollars in 2020. When combined with the 2018 and 2019 savings, this will total over \$2.5 million for the three year period of time.