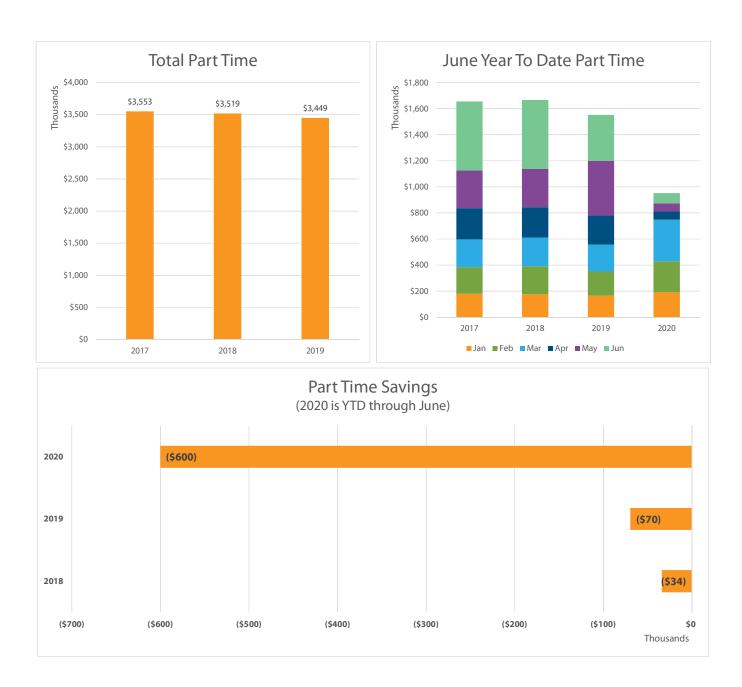

It should also be noted, that all part-time individuals were let go in March. All of these positions are being covered by full-time staff. The normal part-time pay roll averaged \$150,000 (every two weeks) and is now averaging \$30,000 (mainly due to seasonal maintenance workers). This has created part-time payroll savings of \$600,000 just through the end of June. Staff anticipates this number will double by the end of the year.

The anticipated overall payroll savings in part-time wages for this year is approximately \$1.2 million and for full-time is \$600,000. This will total an overall reduction in payroll of approximately \$1.8 million dollars in 2020. When combined with the 2018 and 2019 savings, this will total over \$2.5 million for the three year period of time.

#### **Staff Recommendation:**

That the A&F Committee recommend to the full board no changes to the salary or wage amounts for the full-time staff of the District.

Cumulative savings since January 1, 2018 is \$703,920.34.

Excludes payouts of paid time off as a result of separation from employment.

Cumulative savings since January 1, 2018 is \$ 809,448.69.

Excludes payouts of paid time off as a result of separation from employment.

Cumulative savings since January 1, 2018 is \$ 1,113,008.91.