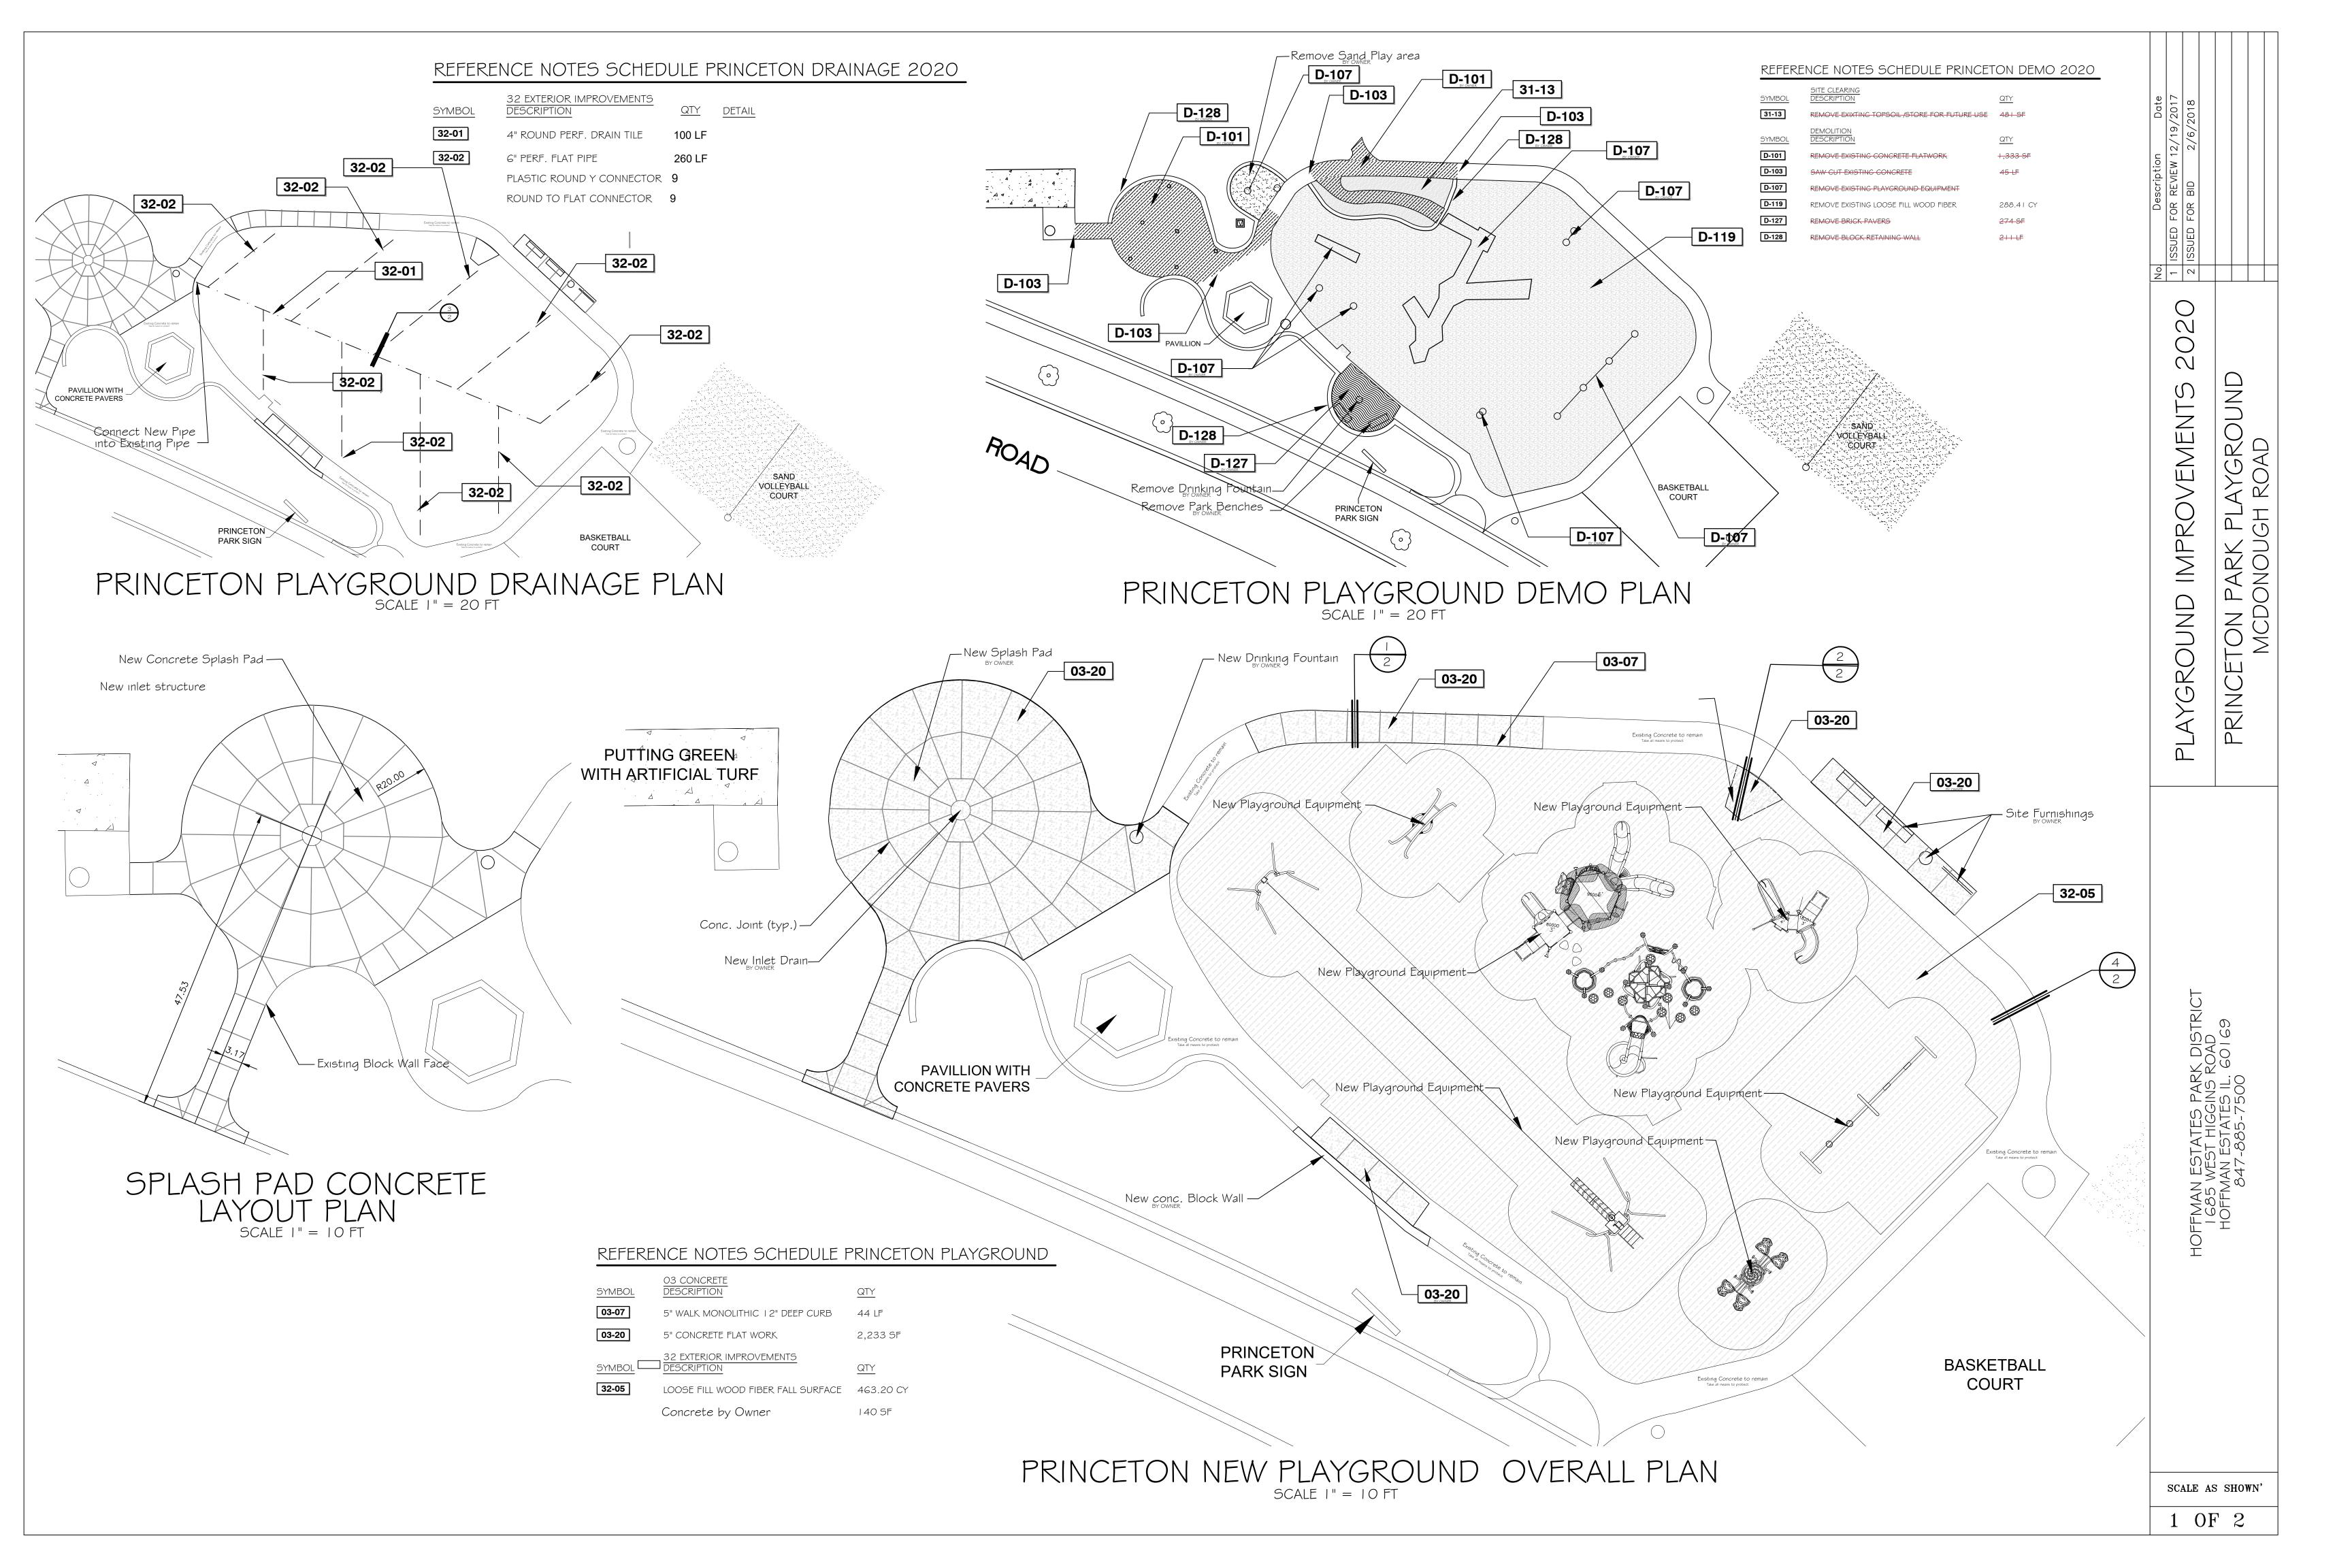

APLAYCORE O 150 PlayCore Drive SE Fort Payne, AL 35967 www.gametime.com

Hoffman Estates Park District
Princeton Park Playground (option 2)
Hoffman Estates, IL

Representative Cunningham Recreation

This play equipment is recommended for children ages

2-5 and 5-12

Minimum Area Required:

Scale:NTS

This drawing can be scaled only when in an 11" x 17" format

IMPORTANT: Soft resilient surfacing should be placed in the use zones of all equipment, as specified for each type of equipment, and at depths to meet the critical fall heights as specified by the U.S. consumer Product Safety Commission, ASTM standard F 1487 and Canadian Standard CAN/CSA-Z-614

Drawn By: dw

Date: 1/16/20

Drawing Name: 150060 - 03 Princeton Park