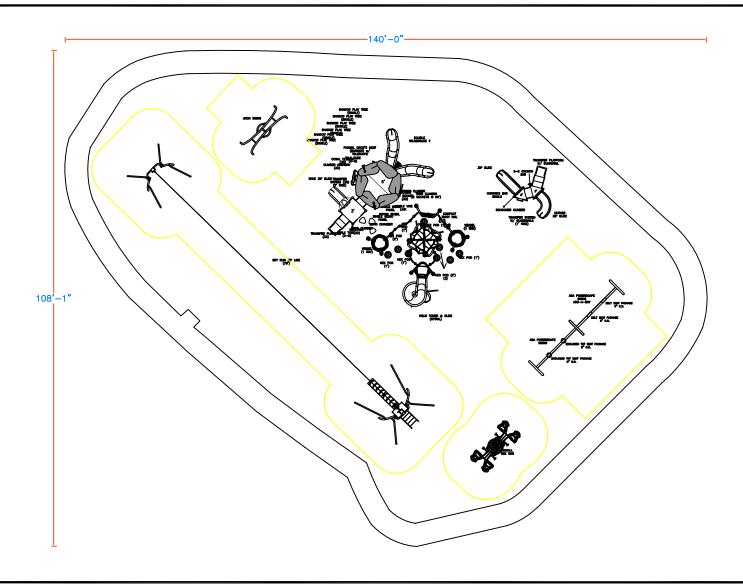

APLAYCORE O 150 PlayCore Drive SE Fort Payne, AL 35967 www.gametime.com

Hoffman Estates Park District
Princeton Park Playground (option 2)
Hoffman Estates, IL

Representative Cunningham Recreation

This play equipment is recommended for children ages

2-5 and 5-12

Minimum Area Required:

Scale:NTS

This drawing can be scaled only when in an 11" x 17" format

IMPORTANT: Soft resilient surfacing should be placed in the use zones of all equipment, as specified for each type of equipment, and at depths to meet the critical fall heights as specified by the U.S. consumer Product Safety Commission, ASTM standard F 1487 and Canadian Standard CAN/CSA-Z-614

Drawn By: dw

Date: 1/16/20

Drawing Name: 150060 - 03 Princeton Park