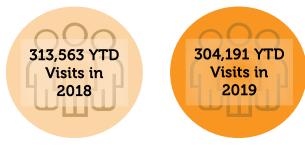

s or forecasts as much as to the same time period in previous years. Those types of evaluations are provided in the monthly Recreation Committee participation reports and the financial statements in the A&F Committee reports. The Balanced Scorecard has been updated to report quarterly numbers and compare these numbers to previous quarters. This is then done for the year-to-date (YTD) totals as well.

#### **Recommendation**

Staff recommends the Committee recommend that the Board approve the Balanced Scorecard for the 4<sup>th</sup> Quarter 2019.

# **boffman estates** park district

## **Balanced Scorecard 2019**

Year to Date through December 31

## **ACTIVITIES**



# line states park district

## Balanced Scorecard 2019

Year to Date through December 31



## **MEMBERS AND VISITS**







## **COMMUNICATION & MARKETING**

| 42.52% of<br>Registrations<br>Online in 2018 | 50.36% of<br>Registrations<br>Online in 2019 | 22,507<br>4<br>13<br>1,0 | 9 Unique Visi<br>Unique Visit<br>,238 Faceboo<br>6,089 Twitte<br>515 Twitter F<br>5 Instagram | s t<br>ok<br>er<br>oll | o WebTrac<br>Likes<br>Reach<br>owers |
|----------------------------------------------|----------------------------------------------|--------------------------|-----------------------------------------------------------------------------------------------|------------------------|--------------------------------------|
| FINANCIAL                                    |                                              |                          | 2018