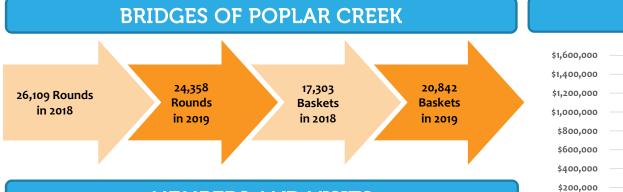

n a valuation to current budgets or forecasts as much as to the same time period in previous years. Those types of evaluations are provided in the monthly Recreation Committee participation reports and the financial statements in the A&F Committee reports. The Balanced Scorecard has been updated to report quarterly numbers and compare these numbers to previous quarters. This is then done for the year-to-date (YTD) totals as well.

#### **Recommendation**

Staff recommends the Committee recommend that the Board approve the Balanced Scorecard for the 4<sup>th</sup> Quarter 2019.

# **boffman estates** park district

## **Balanced Scorecard 2019**

Year to Date through December 31

## **ACTIVITIES**



# line states park district

## Balanced Scorecard 2019

Year to Date through December 31



## **MEMBERS AND VISITS**







## **COMMUNICATION & MARKETING**

| 42.52% of<br>Registrations<br>Online in 2018 | 50.36% of<br>Registrations<br>Online in 2019 | 22,507<br>4<br>13<br>1,0 | 9 Unique Visi<br>Unique Visit<br>,238 Faceboo<br>6,089 Twitte<br>515 Twitter F<br>5 Instagram | s t<br>ok<br>er<br>oll | o WebTrac<br>Likes<br>Reach<br>owers |
|----------------------------------------------|----------------------------------------------|--------------------------|-----------------------------------------------------------------------------------------------|------------------------|--------------------------------------|
| FINANCIAL                                    |                                              |                          | 2018