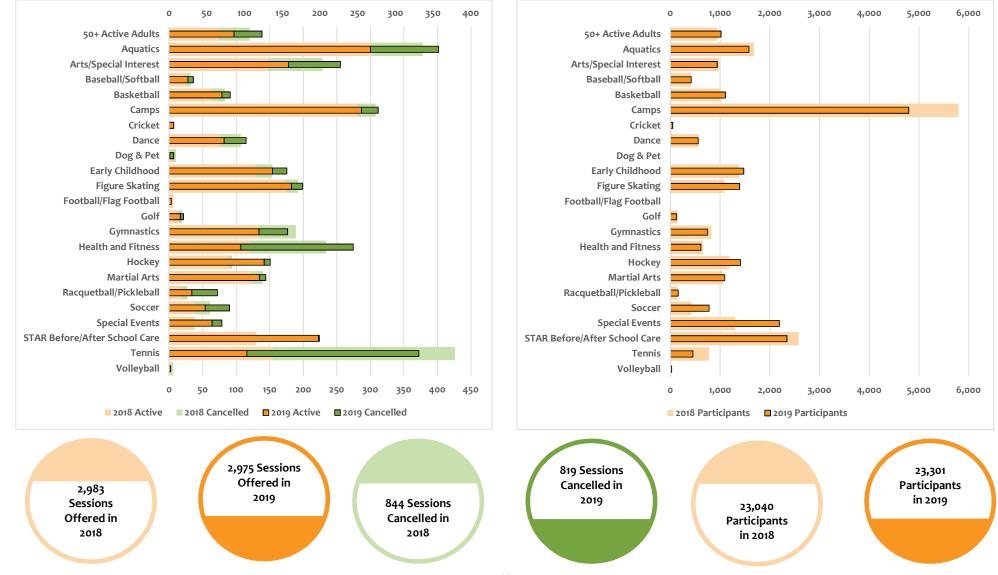

the direction in which the District is moving.

These key components are not being analyzed on a valuation to current budgets or forecasts as much as to the same time period in previous years. Those types of evaluations are provided in the monthly Recreation Committee participation reports and the financial statements in the A&F Committee reports. The Balanced Scorecard has been updated to report quarterly numbers and compare these numbers to previous quarters. This is then done for the year-to-date (YTD) totals as well.

#### **Recommendation**

Staff recommends the Committee recommend that the Board approve the Balanced Scorecard for the 4<sup>th</sup> Quarter 2019.

# **boffman estates** park district

## **Balanced Scorecard 2019**

Year to Date through December 31

## **ACTIVITIES**



# line states park district

## Balanced Scorecard 2019

Year to Date through December 31



## **MEMBERS AND VISITS**







## **COMMUNICATION & MARKETING**

| 42.52% of<br>Registrations<br>Online in 2018 | 50.36% of<br>Registrations<br>Online in 2019 | 22,507<br>4<br>13<br>1,0 | 9 Unique Visi<br>Unique Visit<br>,238 Faceboo<br>6,089 Twitte<br>515 Twitter F<br>5 Instagram | s t<br>ok<br>er<br>oll | o WebTrac<br>Likes<br>Reach<br>owers |
|----------------------------------------------|----------------------------------------------|--------------------------|-----------------------------------------------------------------------------------------------|------------------------|--------------------------------------|
| FINANCIAL                                    |