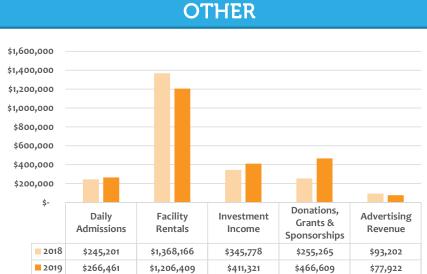

or forecasts as much as to the same time period in previous years. Those types of evaluations are provided in the monthly Recreation Committee participation reports and the financial statements in the A&F Committee reports. The Balanced Scorecard has been updated to report quarterly numbers and compare these numbers to previous quarters. This is then done for the year-to-date (YTD) totals as well.

#### **Recommendation**

Staff recommends the Committee recommend that the Board approve the Balanced Scorecard for the 4<sup>th</sup> Quarter 2019.

# **boffman estates** park district

## **Balanced Scorecard 2019**

Year to Date through December 31

## **ACTIVITIES**



# line states park district

## Balanced Scorecard 2019

Year to Date through December 31



## **MEMBERS AND VISITS**







## **COMMUNICATION & MARKETING**

| 42.52% of<br>Registrations<br>Online in 2018 | 50.36% of<br>Registrations<br>Online in 2019 | 22,507<br>4<br>13<br>1,0 | 9 Unique Visi<br>Unique Visit<br>,238 Faceboo<br>6,089 Twitte<br>515 Twitter F<br>5 Instagram | s t<br>ok<br>er<br>oll | o WebTrac<br>Likes<br>Reach<br>owers |
|----------------------------------------------|----------------------------------------------|--------------------------|-----------------------------------------------------------------------------------------------|------------------------|--------------------------------------|
| FINANCIAL                                    |                                              |                          | 2018