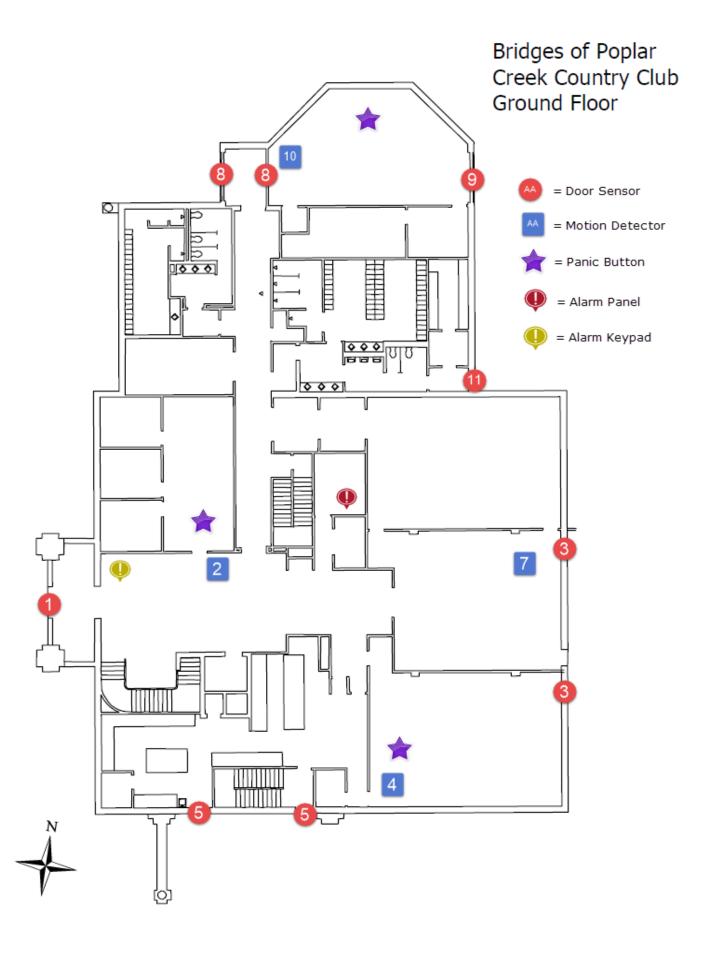

#### 1400 Poplar Creek Drive Hoffman Estates, IL. 60169

Install 4 wired or wireless panic buttons as follows:

- 1 Front office desk
- 1 Pro Shop desk
- 1 2<sup>nd</sup> Floor Banquet bar
- 1 Main bar & grill

Install at least 1 wireless receiver in the ceiling or in a room between the wireless panic buttons to ensure proper signal strength.

Run wire from the receiver to the Bosch/Radionics D7412 panel located near the Fairway bar.

Current Alarm Panel: Radionics/Bosch D7412

# **Bridges of Poplar Creek Alarm Zones**

| Zone # | Description |
|--------|-------------|
| 1      | FRONT       |
| 2      | LOBBY       |
| 3      | DINING/BAR  |
| 4      | BAR         |
| 5      | KITCHEN     |
| 6      | 2ND FL      |
|        | DINING      |
| 7      | ROOM        |
|        | END OF PRO  |
| 8      | SHOP        |
| 9      | PRO SHOP    |
| 10     | PRO SHOP    |
|        | HALFWAY     |
| 11     | HOUSE       |
| 12     | CART ROOM   |