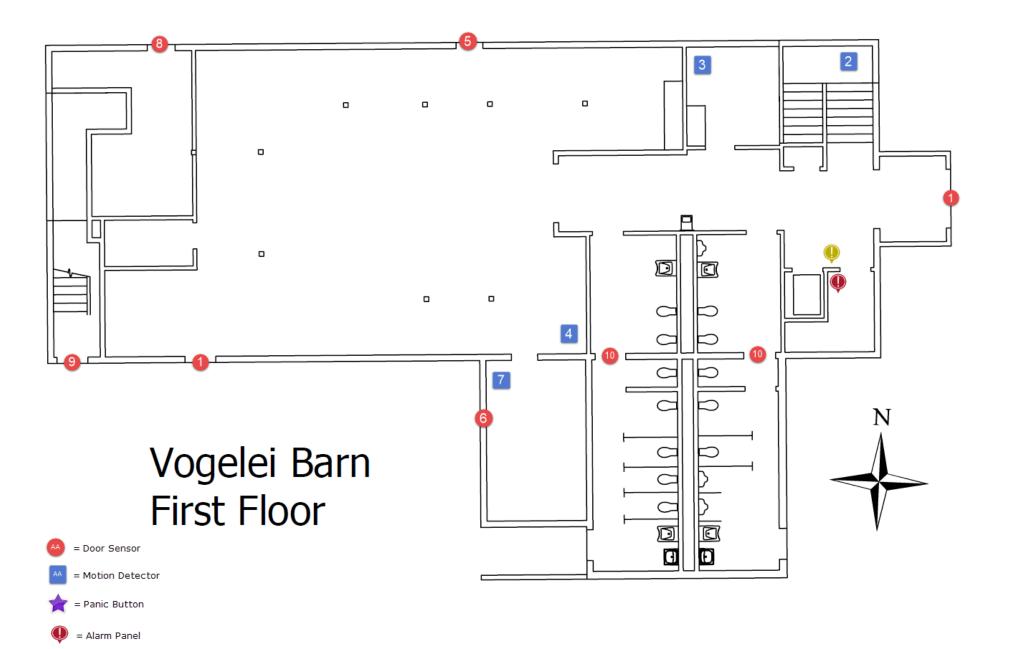

## 650 W. Higgins Rd. (Barn) Hoffman Estates, IL. 60169

Provide 24-hour monitoring of the panic signals and full parts and labor repair service.

Assess current Alarm panel utilizing Analog phone lines and replace with utilizing our Comcast Fiber internet connection with Cellular backup or use Cellular as primary. We want to eliminate the analog phone lines for our alarms.

Current Alarm Panel: DMP XR-20

## Current Alarm Keypad:

| Vogelei (Barn) Alarm Zones |                  |  |
|----------------------------|------------------|--|
|                            |                  |  |
| Zone #                     | Description      |  |
|                            |                  |  |
| 1                          | S. ENTRY*EXIT DR |  |
| 2                          | ENTRY PIR        |  |
| 3                          | OFFICE PIR       |  |
| 4                          | TEEN CENTER PIR  |  |
| 5                          | N.EXIT DOOR      |  |
| 6                          | QUIET RM DOOR    |  |
| 7                          | QUIET RM PIR     |  |
| 8                          | MAINT DOOR       |  |
| 9                          | S.STAIRWELL DR   |  |
| 10                         | RESTROOM DOORS   |  |