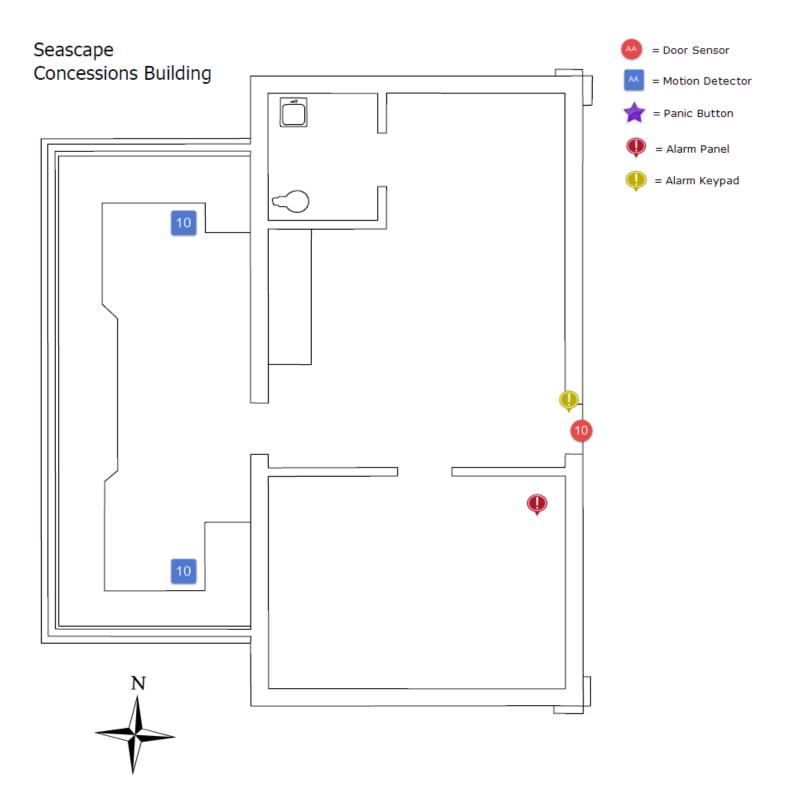

# Seascape (BATHHOUSE & Concession) Alarm Zones

| Zone # | Description            |
|--------|------------------------|
| 1      | MECHANICAL ROOM        |
| 2      | OVERHEAD ADMISSION     |
| 3      | ADMISSION DOOR         |
| 4      | OFFICE ENTRY           |
| 5      | FRONT DOOR             |
| 6      | WOMENS NORTH EAST DOOR |
| 7      | FIRST AID ENTRY        |
| 8      | FIRST AID MOTION       |
| 9      | MENS NORTH EAST DOOR   |
| 10     | CONCESSION MOTION      |

## Seascape Family Aquatic Center Bath House