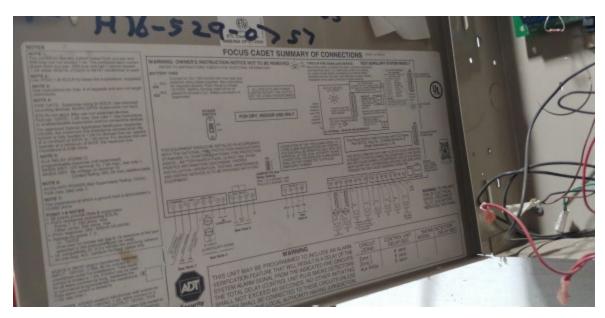

# Current Alarm Keypad: Non-Functioning

Current Alarm Zones: Non-Functioning, see Map

# Bridges of Poplar Creek Country Club Golf Maintenance