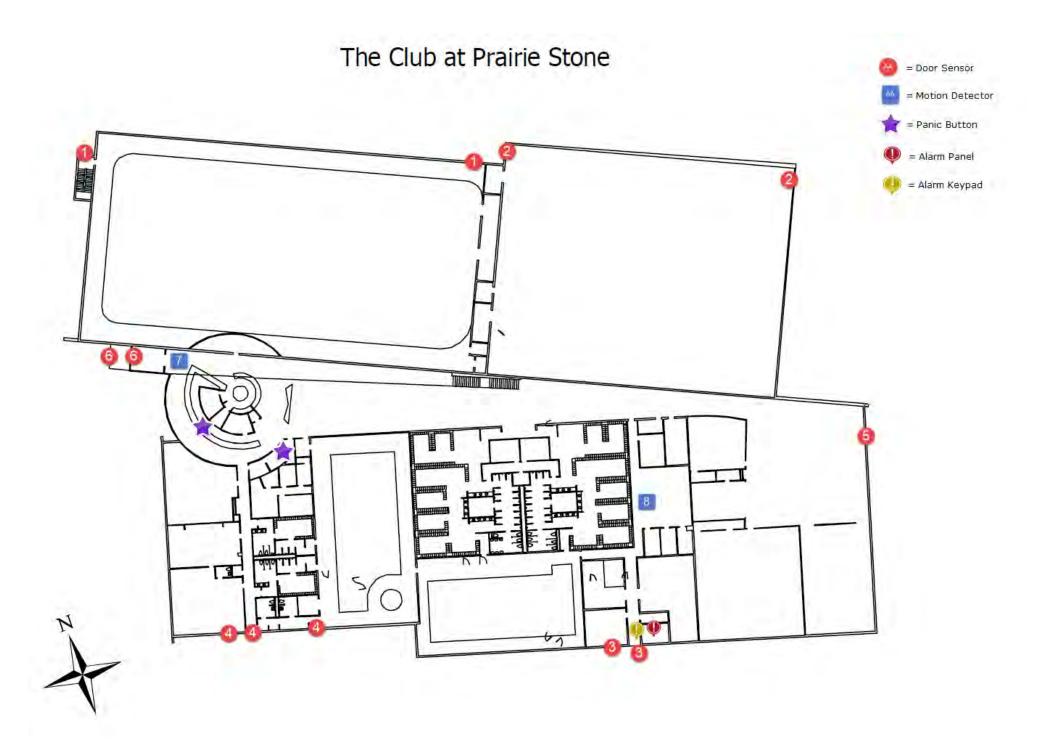

#### 5050 Sedge Blvd. Hoffman Estates, IL. 60192

Install 2 wired or wireless panic buttons as follows:

- 1 Main Front desk
- 1 Membership desk

Install 1 wireless receiver in the ceiling or in a room that is half way between the two wireless panic buttons to ensure proper signal strength.

Provide 24-hour monitoring of the panic signals and full parts and labor repair service.

Assess current Alarm panel utilizing Analog phone lines and replace with utilizing our Comcast Fiber internet connection with Cellular backup or use Cellular as primary. We want to eliminate the analog phone lines for our alarms.

Current Alarm Panel: Vista50P

# Alarm Zones:

| Prairie Stone Alarm Zones |             |  |  |
|---------------------------|-------------|--|--|
|                           |             |  |  |
| Zone #                    | Description |  |  |
|                           |             |  |  |
| 1                         | BASKETBALL  |  |  |
| 2                         | TENNIS      |  |  |
| 3                         | REAR ENT    |  |  |
| 4                         | SW DOORS    |  |  |
| 5                         | FITNESS     |  |  |
| 6                         | MAIN ENT    |  |  |
| 7                         | LOBBY       |  |  |
| 8                         | ADMIN       |  |  |