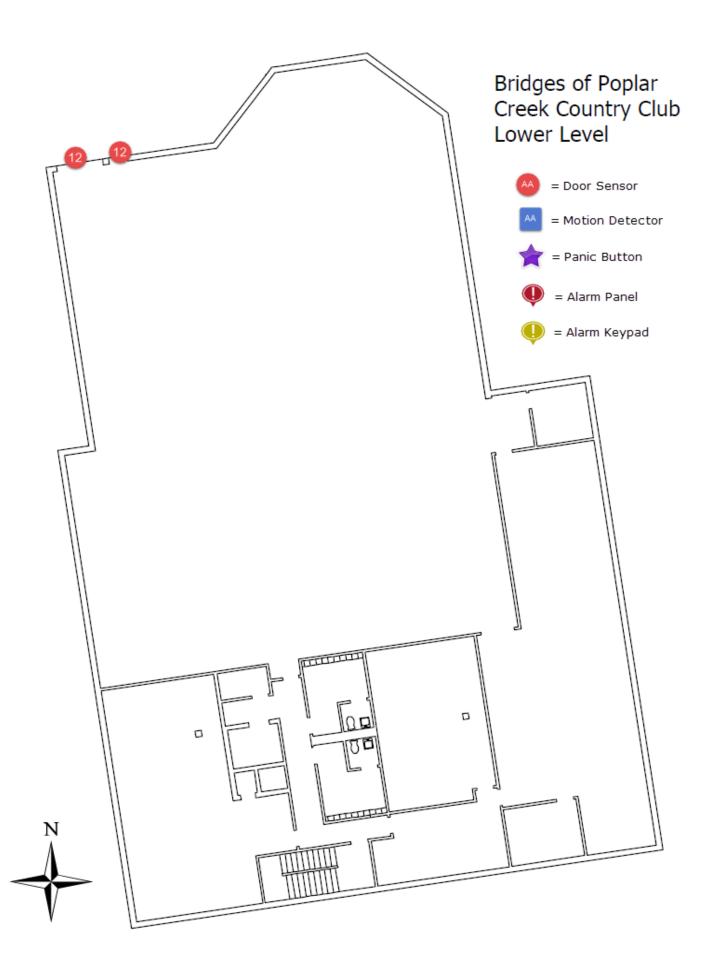

# **Bridges of Poplar Creek Alarm Zones**

| Zone # | Description |
|--------|-------------|
| 1      | FRONT       |
| 2      | LOBBY       |
| 3      | DINING/BAR  |
| 4      | BAR         |
| 5      | KITCHEN     |
| 6      | 2ND FL      |
|        | DINING      |
| 7      | ROOM        |
|        | END OF PRO  |
| 8      | SHOP        |
| 9      | PRO SHOP    |
| 10     | PRO SHOP    |
|        | HALFWAY     |
| 11     | HOUSE       |
| 12     | CART ROOM   |