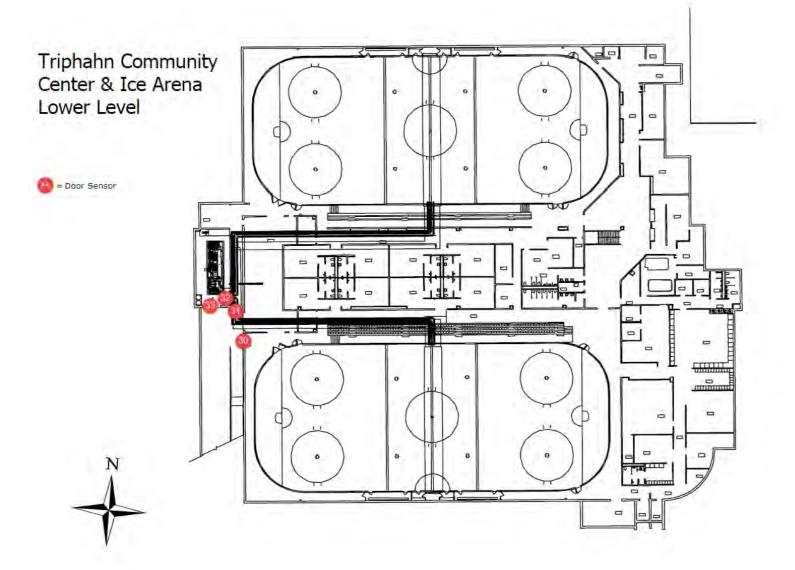

#### Triphahn Center 1685 W. Higgins Rd. Hoffman Estates, IL. 60169

Install 3 wired or wireless panic buttons as follows:

2 – Main Front desk

#### 1 – North Side desk

Install 1 wireless receiver in the ceiling or in a room that is half way between the two wireless panic buttons to ensure proper signal strength.

Run wire from the receiver to the Bosch/Radionics D9412 panel located in the IT room behind the front desk.

Provide 24-hour monitoring of the panic signals and full parts and labor repair service.

Assess current Alarm panel utilizing Analog phone lines and replace with utilizing our Comcast Fiber internet connection with Cellular backup or use Cellular as primary. We want to eliminate the analog phone lines for our alarms.

Current Alarm Panel: Radionics/Bosch D9412

# Alarm Zones:

| Triphahn Center Alarm Zones |                                |           |                            |
|-----------------------------|--------------------------------|-----------|----------------------------|
| Zone<br>#                   | Description                    | Zone<br># | Description                |
|                             |                                |           |                            |
| 1                           | West Admin Office Motion       | 43        | ELC Hallway Exit Door E    |
| 2                           | East Admin Office Motion       | 44        | ELC Hallway Exit Door<br>W |
| 3                           |                                | 45        | Room 104 Exit Door         |
| 4                           |                                | 46        | Room 102 Exit Door         |
| 5                           |                                | 47        | Room 105 Exit Door         |
| 6                           |                                | 48        | Room 106 Exit Door         |
| 7                           |                                | 49        | Room 107 Exit Door         |
| 8                           |                                |           |                            |
| 9                           | Water Room Door                |           |                            |
| 10                          | Fitness Room Exit Door         |           |                            |
| 11                          |                                |           |                            |
| 12                          | Outer Employee Rear Entry Door |           |                            |
| 13                          | Inner Employee Rear Entry Door |           |                            |
| 14                          |                                |           |                            |
| 15                          | Front Desk Admin Door          |           |                            |
| 16                          |                                |           |                            |
| 17                          | Southside Main Entrance Doors  |           |                            |
| 18                          | Elevator Hallway Exit Doors    |           |                            |
| 19                          |                                |           |                            |
| 20                          |                                |           |                            |
| 21                          |                                |           |                            |
| 22                          |                                |           |                            |
| 23                          |                                |           |                            |
| 24                          |                                |           |                            |
| 25                          |                                |           |                            |
| 26                          |                                |           |                            |
| 27                          |                                |           |                            |
| 28                          |                                |           |                            |
| 29                          |                                |           |                            |
| 30                          | Rink 1 Emergency Exit          |           |                            |
| 31                          | Zam Room Overhead Door         |           |                            |
| 32                          | Hall Behind Zam Exit Door      |           |                            |
| 33                          | Compressor Room Door           |           |                            |
| 34                          | Preschool Hall Motion          |           |                            |

| 35 | Room 102 Exit Door                     |  |
|----|----------------------------------------|--|
| 36 | Laundry Custodian Door                 |  |
| 37 | Mechanical Room Door                   |  |
| 38 | Northside Hallway Emergency Exit Doors |  |
| 39 |                                        |  |
| 40 | Northside Main Entrance Doors          |  |
| 41 | Room 111 Exit Door                     |  |
| 42 | 50+ Game Room Exit Door                |  |