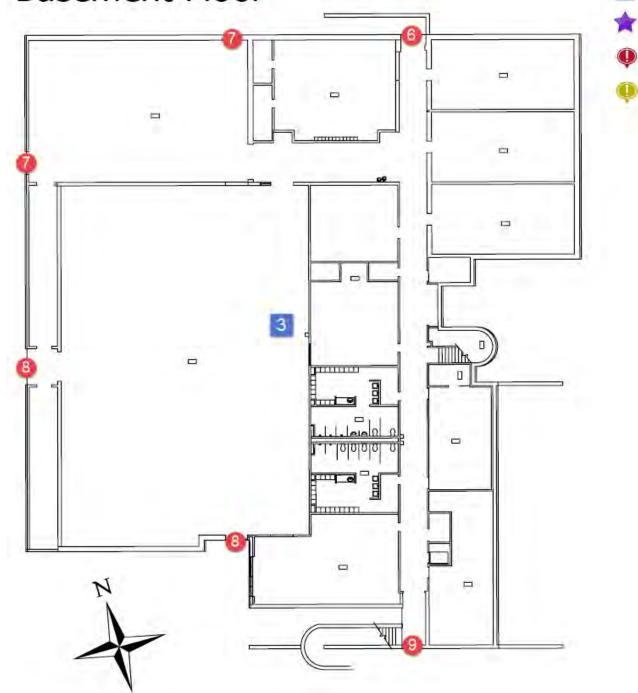

# Willow Recreation Center Basement Floor

= Door Sensor

= Motion Detector

= Panic Button

= Alarm Panel

= Alarm Keypad