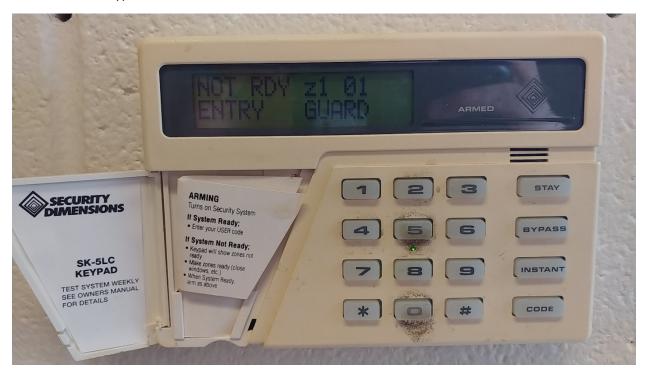

|
| 3      | ADMISSION DOOR         |
| 4      | OFFICE ENTRY           |
| 5      | FRONT DOOR             |
| 6      | WOMENS NORTH EAST DOOR |
| 7      | FIRST AID ENTRY        |
| 8      | FIRST AID MOTION       |
| 9      | MENS NORTH EAST DOOR   |
| 10     | CONCESSION MOTION      |

## Seascape Family Aquatic Center Bath House







## 1300 Moon Lake Blvd. (Filter Building) Hoffman Estates, IL. 60169

Provide 24-hour monitoring of the panic signals and full parts and labor repair service.

Assess current Alarm panel utilizing Analog phone lines and replace with utilizing our Comcast Fiber internet connection with Cellular backup or use Cellular as primary. We want to eliminate the analog phone lines for our alarms.

Current Alarm Panel: **SD320** 





## Current Alarm Keypad:



## Seascape (Filter Building) Alarm Zones

| Zone # | Description               |
|--------|---------------------------|
| 1      | GUARD ENTRY               |
| 2      | <b>EQUIPMENT ENTRY</b>    |
| 3      |                           |
| 4      |                           |
| 5      | SOUTHWEST DR              |
| 6      | NORTHWEST DR              |
| 7      | LOW TEMP                  |
| 8      | HI WATER                  |
| 9      | PUMP 1                    |
| 10     | PUMP 2                    |
| 11     | <b>EQUIPMENT MOTION</b>   |
| 12     | <b>EQUIPMENT OVERHEAD</b> |



## 650 W. Higgins Rd. (Barn) Hoffman Estates, IL. 60169

Provide 24-hour monitoring of the panic signals and full parts and labor repair service.

Assess current Alarm panel utilizing Analog phone lines and