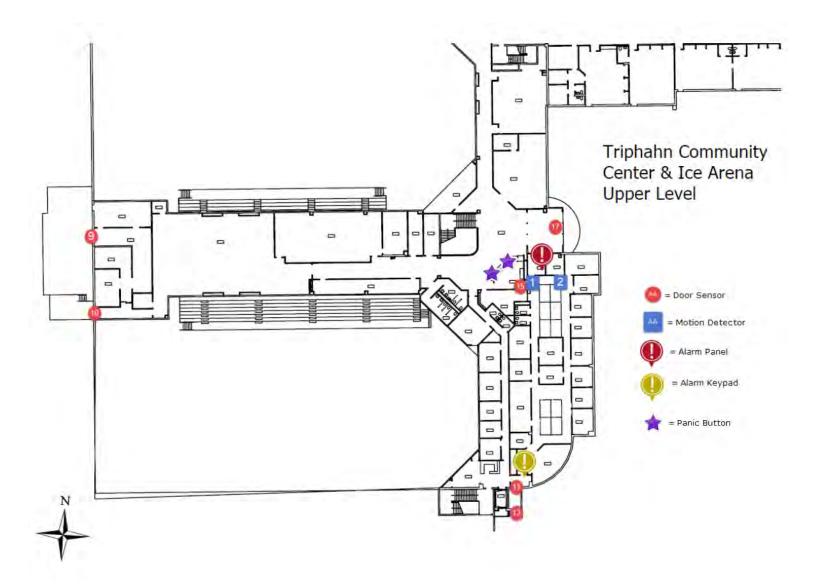

#### Triphahn Center 1685 W. Higgins Rd. Hoffman Estates, IL. 60169

Install 3 wired or wireless panic buttons as follows:

2 – Main Front desk

#### 1 – North Side desk

Install 1 wireless receiver in the ceiling or in a room that is half way between the two wireless panic buttons to ensure proper signal strength.

Run wire from the receiver to the Bosch/Radionics D9412 panel located in the IT room behind the front desk.

# Alarm Zones:

| Triphahn Center Alarm Zones |                                |           |                            |
|-----------------------------|--------------------------------|-----------|----------------------------|
| Zone<br>#                   | Description                    | Zone<br># | Description                |
|                             |                                |           |                            |
| 1                           | West Admin Office Motion       | 43        | ELC Hallway Exit Door E    |
| 2                           | East Admin Office Motion       | 44        | ELC Hallway Exit Door<br>W |
| 3                           |                                | 45        | Room 104 Exit Door         |
| 4                           |                                | 46        | Room 102 Exit Door         |
| 5                           |                                | 47        | Room 105 Exit Door         |
| 6                           |                                | 48        | Room 106 Exit Door         |
| 7                           |                                | 49        | Room 107 Exit Door         |
| 8                           |                                |           |                            |
| 9                           | Water Room Door                |           |                            |
| 10                          | Fitness Room Exit Door         |           |                            |
| 11                          |                                |           |                            |
| 12                          | Outer Employee Rear Entry Door |           |                            |
| 13                          | Inner Employee Rear Entry Door |           |                            |
| 14                          |                                |           |                            |
| 15                          | Front Desk Admin Door          |           |                            |
| 16                          |                                |           |                            |
| 17                          | Southside Main Entrance Doors  |           |                            |
| 18                          | Elevator Hallway Exit Doors    |           |                            |
| 19                          |                                |           |                            |
| 20                          |                                |           |                            |
| 21                          |                                |           |                            |
| 22                          |                                |           |                            |
| 23                          |                                |           |                            |
| 24                          |                                |           |                            |
| 25                          |                                |           |                            |
| 26                          |                                |           |                            |
| 27                          |                                |           |                            |
| 28                          |                                |           |                            |
| 29                          |                                |           |                            |
| 30                          | Rink 1 Emergency Exit          |           |                            |
| 31                          | Zam Room Overhead Door         |           |                            |
| 32                          | Hall Behind Zam Exit Door      |           |                            |
| 33                          | Compressor Room Door           |           |                            |
| 34                          | Preschool Hall Motion          |           |                            |

| 35 | Room 102 Exit Door                     |  |
|----|----------------------------------------|--|
| 36 | Laundry Custodian Door                 |  |
| 37 | Mechanical Room Door                   |  |
| 38 | Northside Hallway Emergency Exit Doors |  |
| 39 |                                        |  |
| 40 | Northside Main Entrance Doors          |  |
| 41 | Room 111 Exit Door                     |  |
| 42 | 50+ Game Room Exit Door                |  |