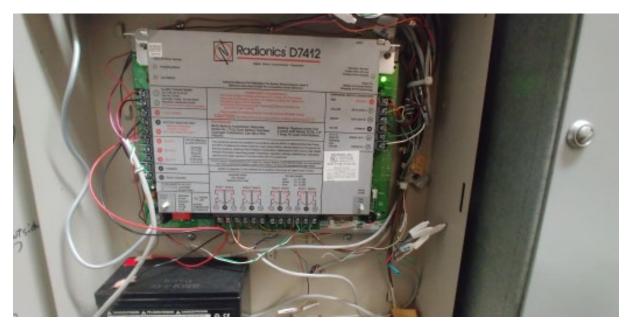

Install at least 1 wireless receiver in the ceiling or in a room between the wireless panic buttons to ensure proper signal strength.

Run wire from the receiver to the Bosch/Radionics D7412 panel located near the Fairway bar.

Current Alarm Panel: Radionics/Bosch D7412