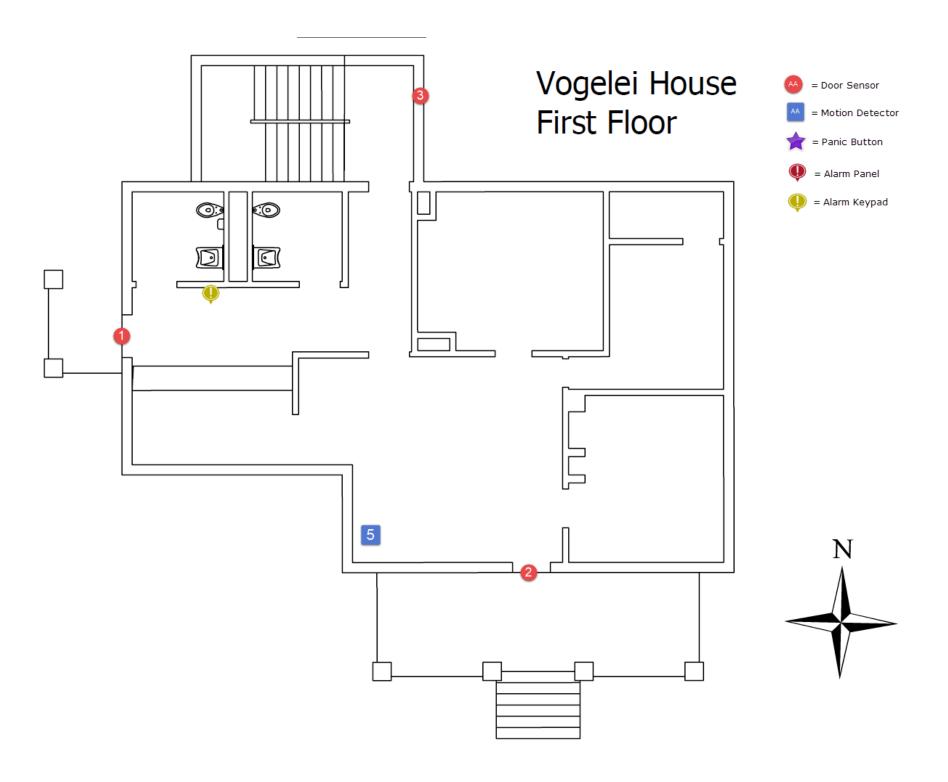

## Current Alarm Keypad:

| Vogelei (House) Alarm Zones |                |  |
|-----------------------------|----------------|--|
|                             |                |  |
| Zone #                      | Description    |  |
|                             |                |  |
| 1                           | West Door      |  |
| 2                           | Front Door     |  |
| 3                           | Back Door      |  |
| 4                           | Basement Door  |  |
| 5                           | Main FL Motion |  |