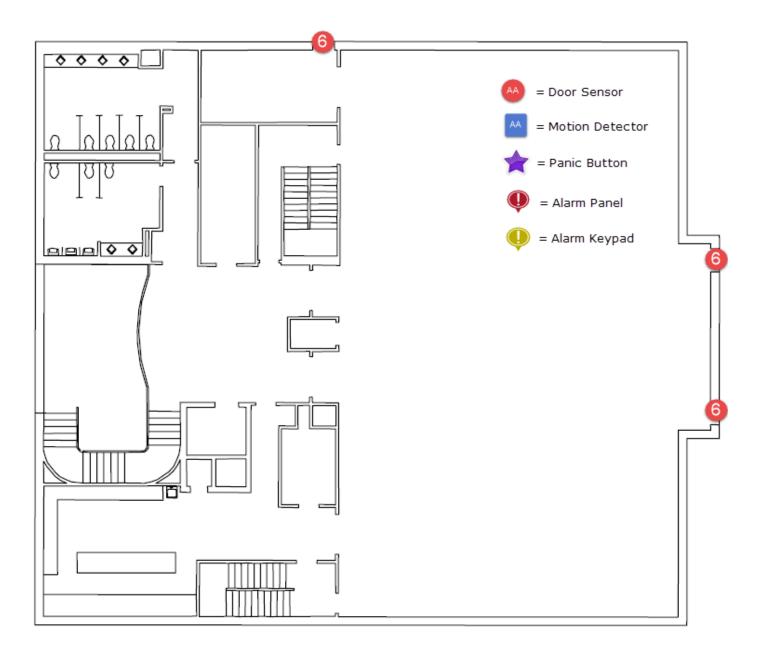

# **Bridges of Poplar Creek Alarm Zones**

| Zone # | Description |
|--------|-------------|
| 1      | FRONT       |
| 2      | LOBBY       |
| 3      | DINING/BAR  |
| 4      | BAR         |
| 5      | KITCHEN     |
| 6      | 2ND FL      |
|        | DINING      |
| 7      | ROOM        |
|        | END OF PRO  |
| 8      | SHOP        |
| 9      | PRO SHOP    |
| 10     | PRO SHOP    |
|        | HALFWAY     |
| 11     | HOUSE       |
| 12     | CART ROOM   |

# Bridges of Poplar Creek Country Club Second Floor