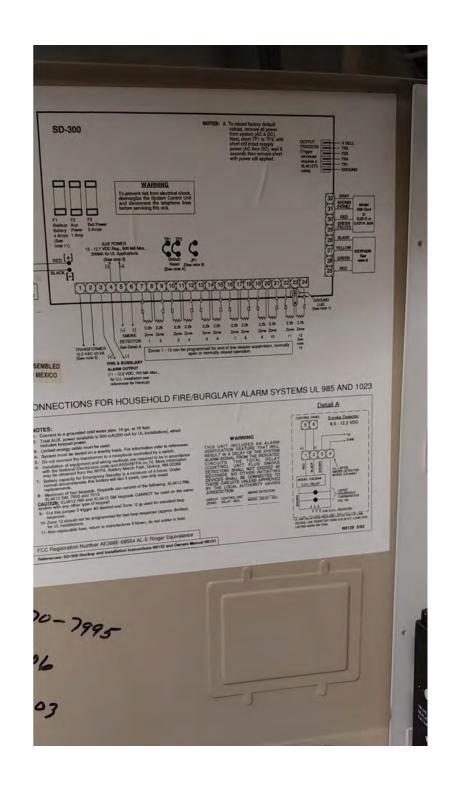

|  |  |
| 6                         | MAIN ENT    |  |  |
| 7                         | LOBBY       |  |  |
| 8                         | ADMIN       |  |  |



#### 3600 Lexington Drive Hoffman Estates, IL. 60192

Install 2 wired or wireless panic buttons as follows:

#### 2 – Main Front desk

Install 1 wireless receiver in the ceiling or in a room that is half way between the two wireless panic buttons to ensure proper signal strength.

Provide 24-hour monitoring of the panic signals and full parts and labor repair service.

Assess current Alarm panel utilizing Analog phone lines and replace with utilizing our Comcast Fiber internet connection with Cellular backup or use Cellular as primary. We want to eliminate the analog phone lines for our alarms.

Current Alarm Panel: FA168CPS







#### Alarm Zones:

| Willow Recreation Alarm Zones |                   |  |
|-------------------------------|-------------------|--|
|                               |                   |  |
| Zone #                        | Description       |  |
|                               |                   |  |
| 1                             | FRONT DOOR        |  |
| 2                             | HALL MOTION       |  |
| 3                             | BASEMENT MOTION   |  |
| 4                             | SOUTH UPPER DOOR  |  |
| 5                             | NORTH UPPER DOOR  |  |
| 6                             | NORTH LOWER DOOR  |  |
| 7                             | Mini GYM DOORS    |  |
| 8                             | MAIN GYM DOORS    |  |
| 9                             | So