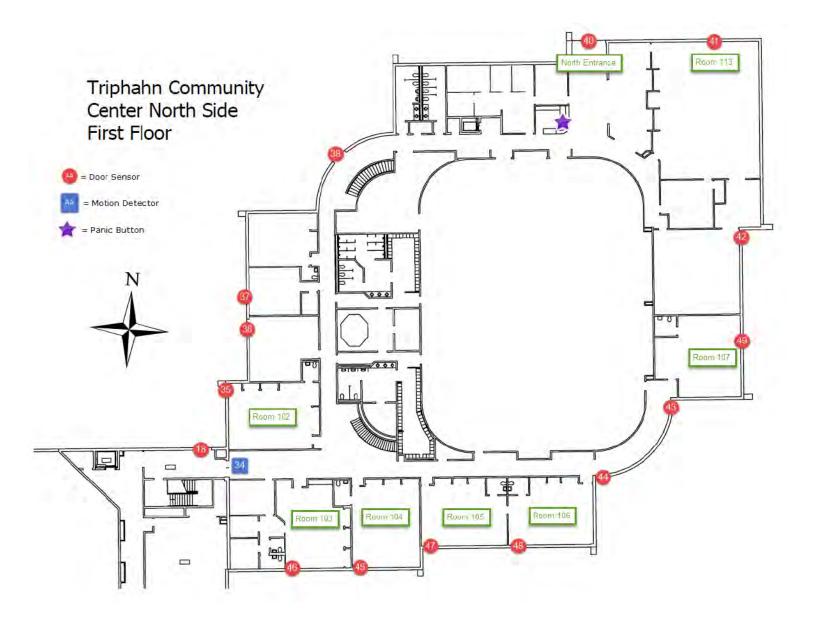

# Alarm Zones:

| Triphahn Center Alarm Zones |                                |           |                            |
|-----------------------------|--------------------------------|-----------|----------------------------|
| Zone<br>#                   | Description                    | Zone<br># | Description                |
|                             |                                |           |                            |
| 1                           | West Admin Office Motion       | 43        | ELC Hallway Exit Door E    |
| 2                           | East Admin Office Motion       | 44        | ELC Hallway Exit Door<br>W |
| 3                           |                                | 45        | Room 104 Exit Door         |
| 4                           |                                | 46        | Room 102 Exit Door         |
| 5                           |                                | 47        | Room 105 Exit Door         |
| 6                           |                                | 48        | Room 106 Exit Door         |
| 7                           |                                | 49        | Room 107 Exit Door         |
| 8                           |                                |           |                            |
| 9                           | Water Room Door                |           |                            |
| 10                          | Fitness Room Exit Door         |           |                            |
| 11                          |                                |           |                            |
| 12                          | Outer Employee Rear Entry Door |           |                            |
| 13                          | Inner Employee Rear Entry Door |           |                            |
| 14                          |                                |           |                            |
| 15                          | Front Desk Admin Door          |           |                            |
| 16                          |                                |           |                            |
| 17                          | Southside Main Entrance Doors  |           |                            |
| 18                          | Elevator Hallway Exit Doors    |           |                            |
| 19                          |                                |           |                            |
| 20                          |                                |           |                            |
| 21                          |                                |           |                            |
| 22                          |                                |           |                            |
| 23                          |                                |           |                            |
| 24                          |                                |           |                            |
| 25                          |                                |           |                            |
| 26                          |                                |           |                            |
| 27                          |                                |           |                            |
| 28                          |                                |           |                            |
| 29                          |                                |           |                            |
| 30                          | Rink 1 Emergency Exit          |           |                            |
| 31                          | Zam Room Overhead Door         |           |                            |
| 32                          | Hall Behind Zam Exit Door      |           |                            |
| 33                          | Compressor Room Door           |           |                            |
| 34                          | Preschool Hall Motion          |           |                            |

| 35 | Room 102 Exit Door                     |  |
|----|----------------------------------------|--|
| 36 | Laundry Custodian Door                 |  |
| 37 | Mechanical Room Door                   |  |
| 38 | Northside Hallway Emergency Exit Doors |  |
| 39 |                                        |  |
| 40 | Northside Main Entrance Doors          |  |
| 41 | Room 111 Exit Door                     |  |
| 42 | 50+ Game Room Exit Door                |  |