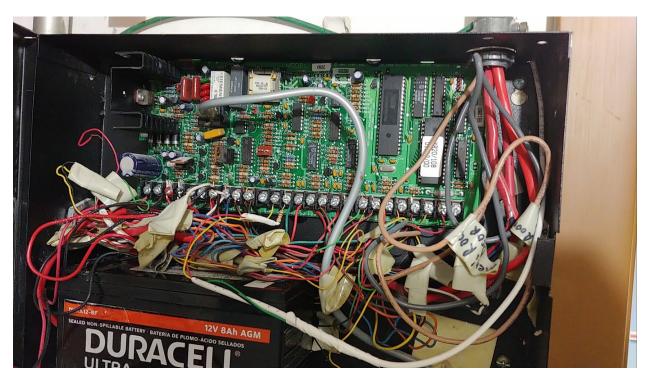

## 650 W. Higgins Rd. (Barn) Hoffman Estates, IL. 60169

Provide 24-hour monitoring of the panic signals and full parts and labor repair service.

Assess current Alarm panel utilizing Analog phone lines and replace with utilizing our Comcast Fiber internet connection with Cellular backup or use Cellular as primary. We want to eliminate the analog phone lines for our alarms.

Current Alarm Panel: DMP XR-20

## Current Alarm Keypad:

| Vogelei (Barn) Alarm Zones |                  |  |
|----------------------------|------------------|--|
|                            |                  |  |
| Zone #                     | Description      |  |
|                            |                  |  |
| 1                          | S. ENTRY*EXIT DR |  |
| 2                          | ENTRY PIR        |  |
| 3                          | OFFICE PIR       |  |
| 4                          | TEEN CENTER PIR  |  |
| 5                          | N.EXIT DOOR      |  |
| 6                          | QUIET RM DOOR    |  |
| 7                          | QUIET RM PIR     |  |
| 8                          | MAINT DOOR       |  |
| 9                          | S.STAIRWELL DR   |  |
| 10                         | RESTROOM DOORS   |  |