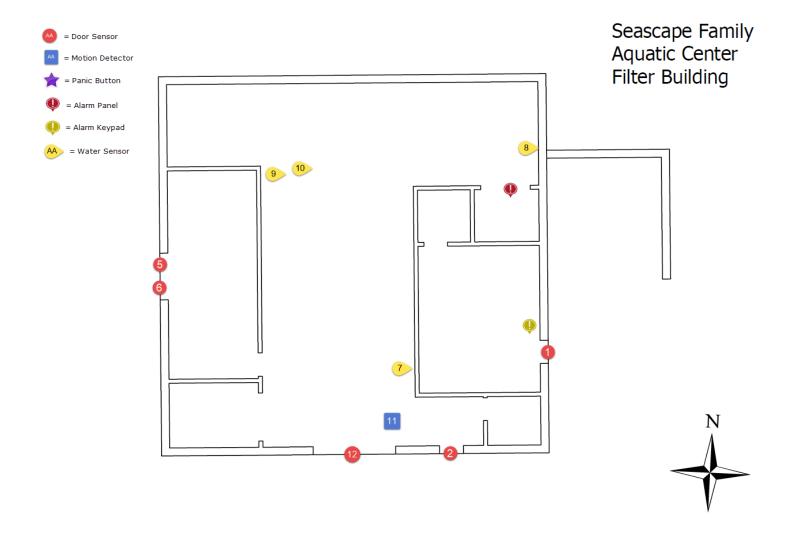

## Seascape (Filter Building) Alarm Zones

| Zone # | Description               |
|--------|---------------------------|
| 1      | GUARD ENTRY               |
| 2      | <b>EQUIPMENT ENTRY</b>    |
| 3      |                           |
| 4      |                           |
| 5      | SOUTHWEST DR              |
| 6      | NORTHWEST DR              |
| 7      | LOW TEMP                  |
| 8      | HI WATER                  |
| 9      | PUMP 1                    |
| 10     | PUMP 2                    |
| 11     | <b>EQUIPMENT MOTION</b>   |
| 12     | <b>EQUIPMENT OVERHEAD</b> |