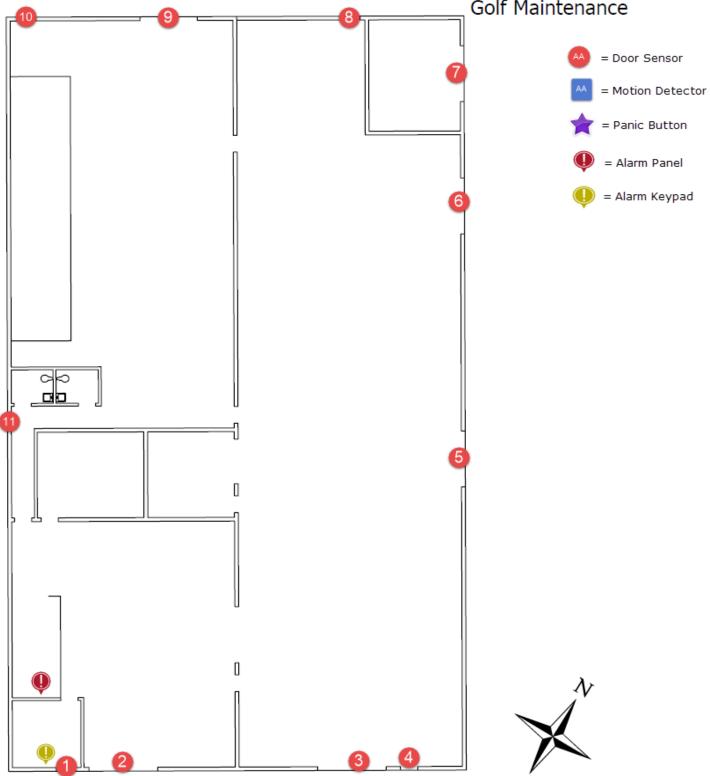

# Current Alarm Keypad: Non-Functioning

Current Alarm Zones: Non-Functioning, see Map

# Bridges of Poplar Creek Country Club Golf Maintenance