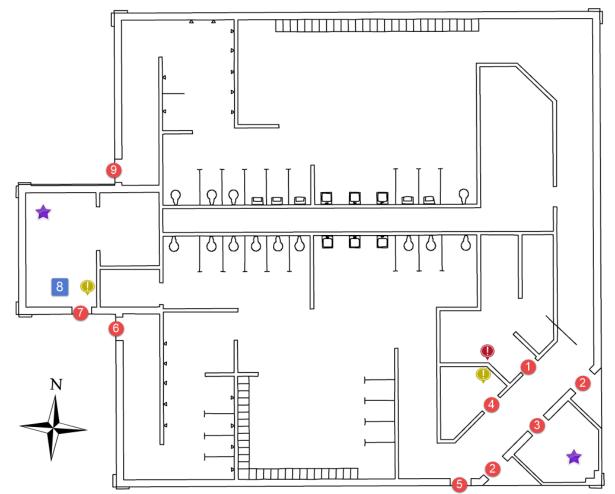

#### 1300 Moon Lake Blvd. (BATHHOUSE & Concession) Hoffman Estates, IL. 60169

Install 2 wired or wireless panic buttons as follows:

- 1 Cashier desk
- 1 Manager's Office

Install 1 wireless receiver in the ceiling or in a room that is half way between the two wireless panic buttons to ensure proper signal strength.

Provide 24-hour monitoring of the panic signals and full parts and labor repair service.

Assess current Alarm panel utilizing Analog phone lines and replace with utilizing our Comcast Fiber internet connection with Cellular backup or use Cellular as primary. We want to eliminate the analog phone lines for our alarms.

Current Alarm Panel: DMP XR-10