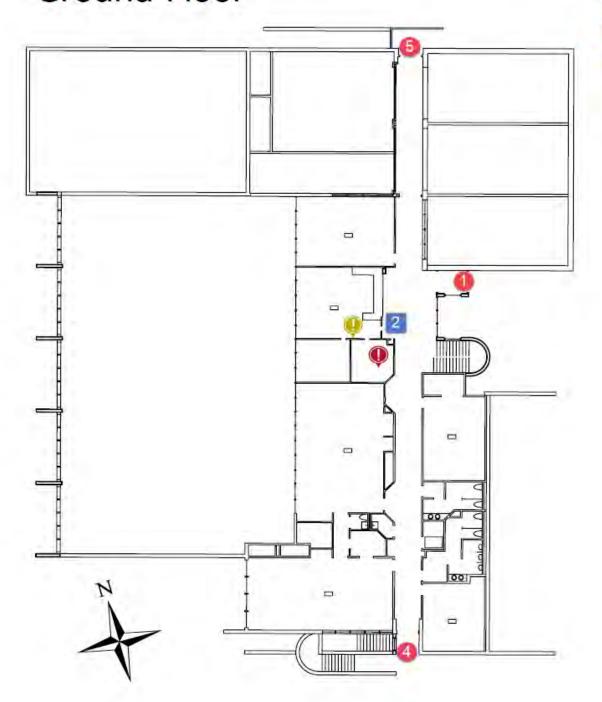

# Willow Recreation Center Ground Floor

a Door Sensor

👚 = Panic Button

= Alarm Panel

= Alarm Keypad