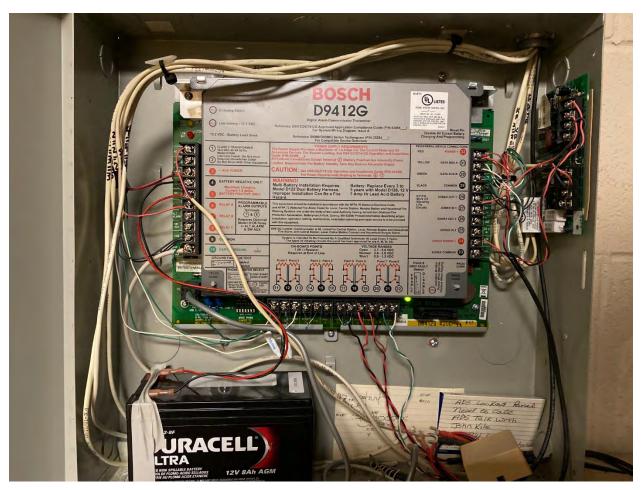

#### 1 – North Side desk

Install 1 wireless receiver in the ceiling or in a room that is half way between the two wireless panic buttons to ensure proper signal strength.

Run wire from the receiver to the Bosch/Radionics D9412 panel located in the IT room behind the front desk.

Current Alarm Panel: Radionics/Bosch D9412

Install at least 1 wireless receiver in the ceiling or in a room between the wireless panic buttons to ensure proper signal strength.

Run wire from the receiver to the Bosch/Radionics D7412 panel located near the Fairway bar.

Current Alarm Panel: Radionics/Bosch D7412