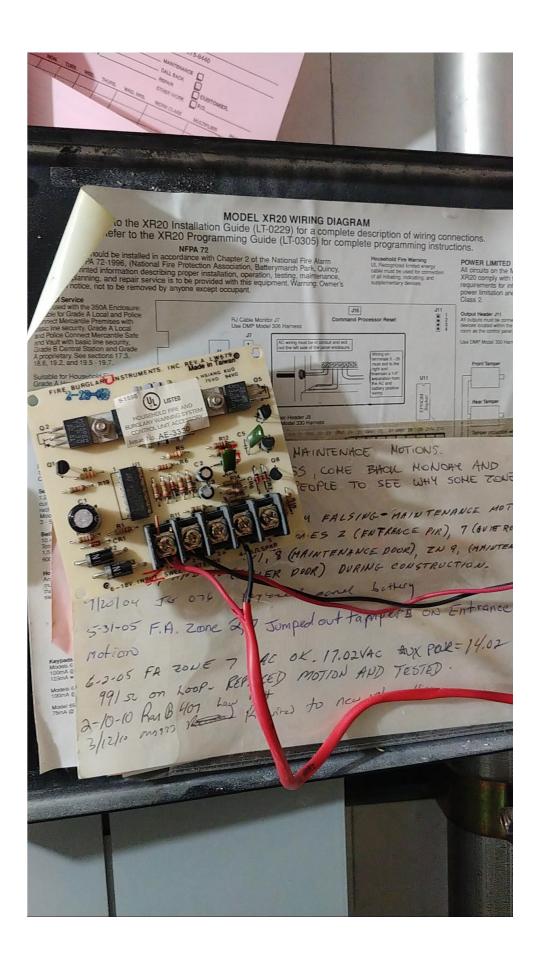

## 650 W. Higgins Rd. (Barn) Hoffman Estates, IL. 60169

Provide 24-hour monitoring of the panic signals and full parts and labor repair service.

Assess current Alarm panel utilizing Analog phone lines and replace with utilizing our Comcast Fiber internet connection with Cellular backup or use Cellular as primary. We want to eliminate the analog phone lines for our alarms.

Current Alarm Panel: DMP XR-20

## Current Alarm Keypad:

| Vogelei (Barn) Alarm Zones |                  |  |
|----------------------------|------------------|--|
|                            |                  |  |
| Zone #                     | Description      |  |
|                            |                  |  |
| 1                          | S. ENTRY*EXIT DR |  |
| 2                          | ENTRY PIR        |  |
| 3                          | OFFICE PIR       |  |
| 4                          | TEEN CENTER PIR  |  |
| 5                          | N.EXIT DOOR      |  |
| 6                          | QUIET RM DOOR    |  |
| 7                          | QUIET RM PIR     |  |
| 8                          | MAINT DOOR       |  |
| 9                          | S.STAIRWELL DR   |  |
| 10                         | RESTROOM DOORS   |  |