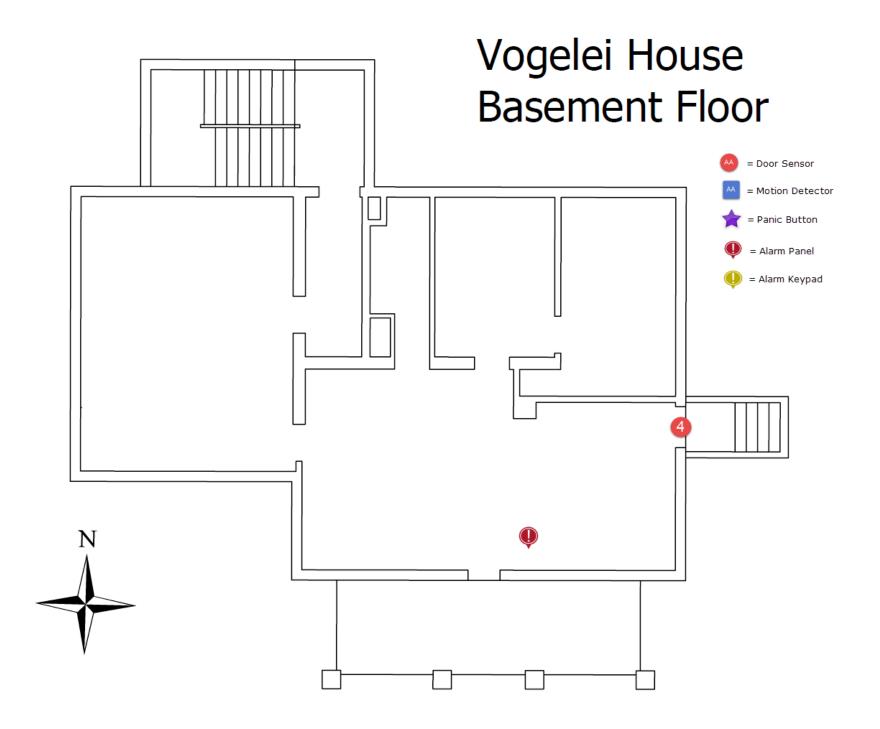

## Current Alarm Keypad:

| Vogelei (House) Alarm Zones |                |  |
|-----------------------------|----------------|--|
|                             |                |  |
| Zone #                      | Description    |  |
|                             |                |  |
| 1                           | West Door      |  |
| 2                           | Front Door     |  |
| 3                           | Back Door      |  |
| 4                           | Basement Door  |  |
| 5                           | Main FL Motion |  |