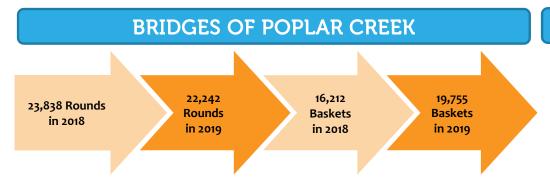

alyzed on a valuation to current budgets or forecasts as much as to the same time period in previous years. Those types of evaluations are provided in

the monthly Recreation Committee participation reports and the financial statements in the A&F Committee reports. The Balanced Scorecard has been updated to report quarterly numbers and compare these numbers to previous quarters. This is then done for the year to date (YTD) totals as well.

#### Recommendation

Staff recommends that the A & F Committee recommend that the Board approve the Balanced Scorecard for the  $3^{rd}$  Quarter 2019.



## **Balanced Scorecard 2019**

Year to Date through September 30

## **ACTIVITIES**









736 Sessions Cancelled in 2018









## **Balanced Scorecard 2019**

Year to Date through September 30



## **MEMBERS AND VISITS**







#### **OTHER** \$1,200,000 \$1,000,000 \$800,000 \$600,000 \$400,000 \$200,000 Donations, Daily Facility Investment Advertising Grants & Admissions Rentals Revenue Income **Sponsorships** 2018 \$213,804 \$1,015,992 \$204,528 \$151,966 \$74,620 \$165,646 2019 \$227,185 \$893,479 \$298,854 \$63,676

### **COMMUNICATION & MARKETING**

41.67% of
Registrations
Online in 2018

49.01% of
Registrations
Online in 2019

176,476 Unique Visits to website 18,082 Unique Visits to WebTrac 4,155 Facebook Likes 102,100 Twitter Reach 1,011 Twitter Followers 344 Instagram Followers

## FINANCIAL SUMMARY

| Net                  | \$       | 3,580,952   | \$<br>2,786,846            |
|----------------------|----------|-------------|----------------------------|
| Debt Service