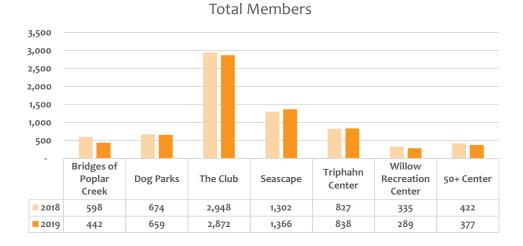

ent budgets or forecasts as much as to the same time period in previous years. Those types of evaluations are provided in

the monthly Recreation Committee participation reports and the financial statements in the A&F Committee reports. The Balanced Scorecard has been updated to report quarterly numbers and compare these numbers to previous quarters. This is then done for the year to date (YTD) totals as well.

#### Recommendation

Staff recommends that the A & F Committee recommend that the Board approve the Balanced Scorecard for the  $3^{rd}$  Quarter 2019.



## **Balanced Scorecard 2019**

Year to Date through September 30

## **ACTIVITIES**









736 Sessions Cancelled in 2018









## **Balanced Scorecard 2019**

Year to Date through September 30



## **MEMBERS AND VISITS**







#### **OTHER** \$1,200,000 \$1,000,000 \$800,000 \$600,000 \$400,000 \$200,000 Donations, Daily Facility Investment Advertising Grants & Admissions Rentals Revenue Income **Sponsorships** 2018 \$213,804 \$1,015,992 \$204,528 \$151,966 \$74,620 \$165,646 2019 \$227,185 \$893,479 \$298,854 \$63,676

### **COMMUNICATION & MARKETING**

41.67% of
Registrations
Online in 2018

49.01% of
Registrations
Online in 2019

176,476 Unique Visits to website 18,082 Unique Visits to WebTrac 4,155 Facebook Likes 102,100 Twitter Reach 1,011 Twitter Followers 344 Instagram Followers

## FINANCIAL SUMMARY

| Net                  | \$       | 3,580,952   | \$<br>2,786,846            |
|----------------------|----------|-------------|----------------------------|
| Debt Service         | \$       | (1,606,