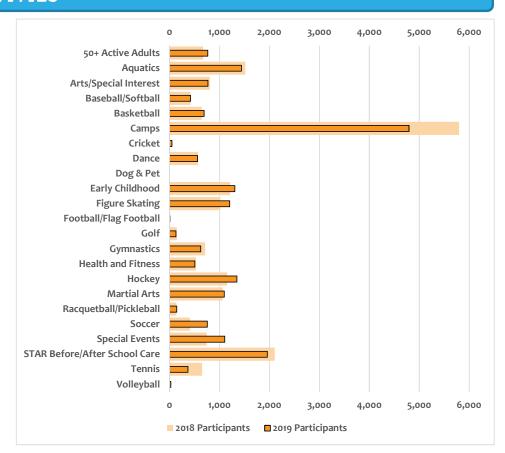

ne on a very broad spectrum the direction in which the District is moving.

These key components are not being analyzed on a valuation to current budgets or forecasts as much as to the same time period in previous years. Those types of evaluations are provided in

the monthly Recreation Committee participation reports and the financial statements in the A&F Committee reports. The Balanced Scorecard has been updated to report quarterly numbers and compare these numbers to previous quarters. This is then done for the year to date (YTD) totals as well.

#### Recommendation

Staff recommends that the A & F Committee recommend that the Board approve the Balanced Scorecard for the  $3^{rd}$  Quarter 2019.



## **Balanced Scorecard 2019**

Year to Date through September 30

## **ACTIVITIES**









736 Sessions Cancelled in 2018









## **Balanced Scorecard 2019**

Year to Date through September 30



## **MEMBERS AND VISITS**







#### **OTHER** \$1,200,000 \$1,000,000 \$800,000 \$600,000 \$400,000 \$200,000 Donations, Daily Facility Investment Advertising Grants & Admissions Rentals Revenue Income **Sponsorships** 2018 \$213,804 \$1,015,992 \$204,528 \$151,966 \$74,620 \$165,646 2019 \$227,185 \$893,479 \$298,854 \$63,676

### **COMMUNICATION & MARKETING**

41.67% of
Registrations
Online in 2018

49.01% of
Registrations
Online in 2019

176,476 Unique Visits to website 18,082 Unique Visits to WebTrac 4,155 Facebook Likes 102,100 Twitter Reach 1,011 Twitter Followers 344 Instagram Followers

## FINANCIAL SUMMARY

| Net                  | \$       | 3,580,952   | \$<br>2,7