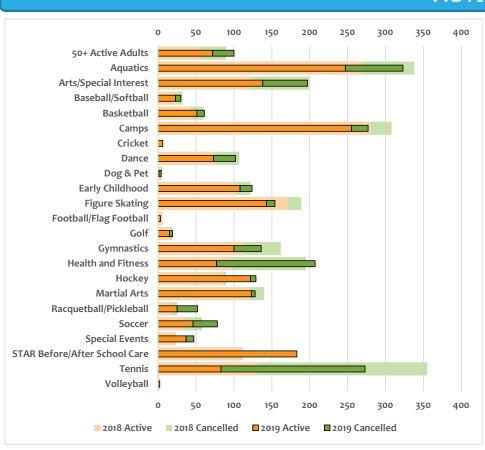

mine on a very broad spectrum the direction in which the District is moving.

These key components are not being analyzed on a valuation to current budgets or forecasts as much as to the same time period in previous years. Those types of evaluations are provided in

the monthly Recreation Committee participation reports and the financial statements in the A&F Committee reports. The Balanced Scorecard has been updated to report quarterly numbers and compare these numbers to previous quarters. This is then done for the year to date (YTD) totals as well.

#### Recommendation

Staff recommends that the A & F Committee recommend that the Board approve the Balanced Scorecard for the  $3^{rd}$  Quarter 2019.



## **Balanced Scorecard 2019**

Year to Date through September 30

## **ACTIVITIES**









736 Sessions Cancelled in 2018









## **Balanced Scorecard 2019**

Year to Date through September 30



## **MEMBERS AND VISITS**







#### **OTHER** \$1,200,000 \$1,000,000 \$800,000 \$600,000 \$400,000 \$200,000 Donations, Daily Facility Investment Advertising Grants & Admissions Rentals Revenue Income **Sponsorships** 2018 \$213,804 \$1,015,992 \$204,528 \$151,966 \$74,620 \$165,646 2019 \$227,185 \$893,479 \$298,854 \$63,676

### **COMMUNICATION & MARKETING**

41.67% of
Registrations
Online in 2018

49.01% of
Registrations
Online in 2019

176,476 Unique Visits to website 18,082 Unique Visits to WebTrac 4,155 Facebook Likes 102,100 Twitter Reach 1,011 Twitter Followers 344 Instagram Followers

## FINANCIAL SUMMARY

| Net                  | \$       | 3,580,952   | \$<br>2