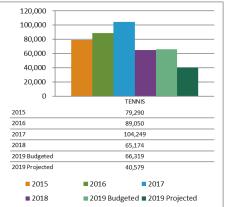

| Perform internal control audits.                                                               | Conduct facility usage and membership<br>audits, utilizing video as necessary to<br>ensure cost recovery.                                                           | <ul> <li>Utilize RecTrac reporting to monitor.</li> <li>Conduct monthly and distribute findings to managers.</li> </ul>                |            |
|------------------------------------------------------------------------------------------------|---------------------------------------------------------------------------------------------------------------------------------------------------------------------|----------------------------------------------------------------------------------------------------------------------------------------|------------|
| 1 <sup>st</sup> Quarter Comments:                                                              | Membership stats and visit reports are revi<br>monitoring.                                                                                                          |                                                                                                                                        |            |
| 2 <sup>nd</sup> Quarter Comments:                                                              | Membership stats and visit reports are revi<br>monitoring.                                                                                                          | <b>,</b> 11                                                                                                                            |            |
| 3 <sup>rd</sup> Quarter Comments:                                                              | Membership stats and visit reports are a staff for monitoring.                                                                                                      | reviewed monthly and distributed to                                                                                                    | applicable |
| Perform internal control audits.                                                               | Conduct email and shared drive<br>excessive file size audits to ensure<br>operational efficiencies. Further educate<br>staff on proper housekeeping<br>maintenance. | • Conduct quarterly.                                                                                                                   | IP         |
| 1 <sup>st</sup> Quarter Comments:                                                              | Monthly report generated to review mailbow<br>whose mailboxes/folders are in excess of 5<br>maintenance.                                                            | •                                                                                                                                      |            |
| 2 <sup>nd</sup> Quarter Comments:                                                              | Monthly report generated to review mailbors<br>staff whose mailboxes are in excess of 5G<br>archive files/folders. We reduced 8.1GB or                              | B. Monitoring Shared drive and worki                                                                                                   |            |
| 3 <sup>rd</sup> Quarter Comments:                                                              | Monthly report generated to review main<br>with staff whose mailboxes are in excess<br>with staff to archive files/folders.                                         |                                                                                                                                        |            |
| Reduce utility expenses in parks and facilities by converting to alternative energy resources. | Maintain offline audit control of all<br>utility billing to monitor abnormalities.                                                                                  | <ul> <li>Record utility bills on<br/>spreadsheet to watch for<br/>abnormalities in usage or fees.</li> <li>Prepare monthly.</li> </ul> | IP         |
| 1 <sup>st</sup> Quarter Comments:                                                              | Offline control updated monthly as utility                                                                                                                          | invoices are available.                                                                                                                |            |
| 2 <sup>nd</sup> Quarter Comments:                                                              | Offline control updated monthly as utility                                                                                                                          | invoices are available.                                                                                                                |            |
| 3 <sup>rd</sup> Quarter Comments:                                                              | Offline control updated monthly as utili                                                                                                                            | ty invoices are available.                                                                                                             |            |
| Reduce utility expenses in parks and facilities by converting to alternative energy resources. | Renew electrical contract.                                                                                                                                          | • Achieve 4 <sup>th</sup> qtr.                                                                                                         | NB         |
|                                                                                                |                                                                                                                                                                     |                                                                                                                                        |            |
| 1 <sup>st</sup> Quarter Comments:                                                              | To be completed Q4                                                                                                                                                  |                                                                                                                                        |            |