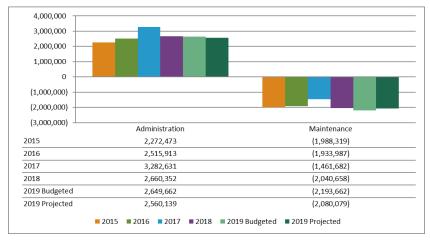

| 114.00       |  |
|                      |                   |                            |                             |            |                   |                                     | -        | \$282.00     |  |
|                      |                   |                            |                             |            |                   |                                     | Total:   | \$747,532.83 |  |
|                      |                   |                            |                             |            |                   |                                     |          |              |  |

# Financial Analysis as of September 30th, 2019

Operationally, all funds with the exception of The Club are expected to meet or exceed budget for the fiscal year.



# **General Fund**

### Administration

The net revenue for the administration department is below budget by \$90,000.

The budget included \$400,000 for the OSLAD grant that will be paid when the project is completed in 2020. One of the TIF payments was not received this year due to additional expenses for the Barrington/Higgins Road TIF. This will have a minimal impact to revenue of \$17,000 distributed among all funds receiving tax dollars.

This is being offset by an increase of \$79,000 to property tax revenue from new growth and CPI increase and the sale of a portion of Maple Park to Schaumburg Township for \$29,840.

Staff turnover along with the timing and amount of rate increases will result in a positive variance to budget by \$74,000. Vacancies also resulted in a \$16,000 savi