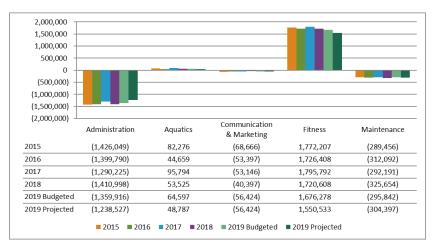

ulted in a decline in participation.

ELC and Preschool are expected to meet or slightly exceed budget while STAR is expected to exceed budget by \$148,000.



### **Senior Programming**

Senior Programming is projected to be \$4,500 under budget. The \$10,000 contribution from the foundation was recorded directly to the Senior Programming department although it was budgeted in the Administration department. Revenue from programs is projected to be under budget by \$14,500.

### **Fund Summary**

Operating projected is a net gain of \$1,396,000 compared to the budget of \$1,311,500. Including Capital, the Recreation Fund is projected to have a net loss of \$71,000 compared to the budgeted net gain of \$285,000 due to the Rink 1 renovation project change in project scope.

## **The Club**



### **Administration**

The net expense for the Administration department is projected to be less than the budgeted amount by \$121,000. The transfer to the Capital Fund was reduced from \$600,000 to \$500,000 resulting in a positive variance of \$100,000. Full-Time Wages are projected to be under budget by \$30,000 due to vacancies.

### **Aquatics**

Aquatics is projected to be \$16,000 less than budget due to a decline in swim lesson revenue.



### **Fitness**

The Fitness department is anticipated to be \$126,000 under their budgeted net at fiscal year-end.

Membership revenue is projected to be below by \$110,000. Membership sales in the key months at the beginning of the year were lower than anticipated. Although there has been positive variances later in the year, due to the mont