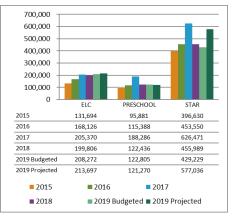

| 106,046         |
| 2019 Projected | 15,203          | 1,109,274                      | 117,308                | 31,311                | 105,951         |
|                | 2015 201        | 6 2017 2018                    | 2019 Budgeted          | 2019 Projected        |                 |

### Early Childhood Programming

Early Childhood Programming is projected to exceed budget by \$112,000. With summer concluded, Day Camps are below budget by \$44,665. The first week of camps were cancelled as schools were still in session for weather make-up days. In addition, the school district also began running camps this year which resulted in a decline in participation.

ELC and Preschool are expected to meet or slightly exceed budget while STAR is expected to exceed budget by \$148,000.



### **Senior Programming**

Senior Programming is projected to be \$4,500 under budget. The \$10,000 contribution from the foundation was recorded directly to the Senior Programming department although it was budgeted in the Administration department. Revenue from programs is projected to be under budget by \$14,500.

### **Fund Summary**

Operating projected is a net gain of \$1,396,000 compared to the budget of \$1,311,500. Including Capital, the Recreation Fund is projected to have a net loss of \$71,000 compared to the budgeted net gain of \$285,000 due to the Rink 1 renovation project change in project scope.

## **The Club**



### **Administration**

The net expense for the Administration department is projected to be less than the budgeted amount by \$121,000. The transfer to the