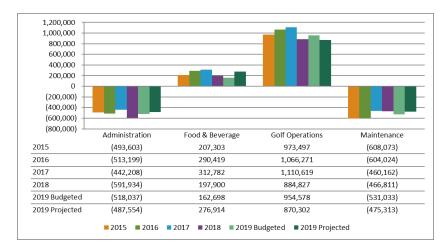

#### F. <u>Revenue and Expenditure Report:</u>

Director Hopkins reviewed the report noting that there was not much change; that the General Fund had favorable variances; Recreation had unfavorable variances primarily due to the rink repairs; The Club would be under budget and BPC would meet or exceed budget.