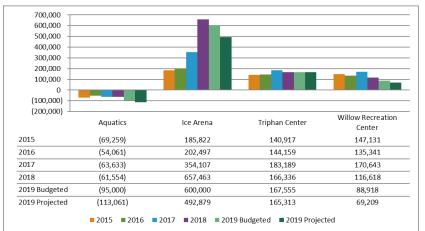

| (229,282)      |
|                | 2015 2016 2017 | ■ 2018 ■ 2019 Budgeted ■  | 2019 Projected |

### **Administration**

The net revenue for the administration department is projected to be above budget by \$178,000.

Property tax revenue is projected to be greater than budget by \$50,000 due to new growth and the CPI increase.

Full-Time Wages are projected to be under budget by \$61,000 due to vacancies. Utilities are projected to be under the budgeted amount

by \$69,000 based on historical expense for the last quarter for the year.

## **Communication & Marketing**

Communication & Marketing expense is projected to be below the budgeted amount by \$20,000. Restructuring of staffing within the department and vacancies will result in a positive variance for wages of \$15,000.



## **Aquatics**

Seascape is projected to be below budget by \$18,000 due to an increase of \$14,000 in Water expenses from the leak resulting in water loss.

## Ice Arena

It is projected that the Ice Arena will be below budget by \$107,000. The extension of the closure of Rink 1 impacted rental revenue resulting in revenue projections below budget.

The Adult Hockey League revenue is going to be

below budget by \$21,000 as this is being recorded as a rental revenue. The Rolling Meadows Adult Hockey League plays at five rinks throughout the area with preference to their home rink. Rental revenue is the appropriate place for this to be recorded.

There is an increase to net revenue brought in by lessons of \$20,000. Figure Skating is the primary driver for the increase to the net revenu