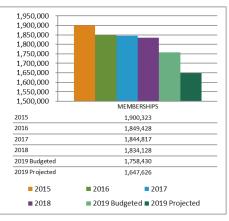

| Perform internal control audits.                                                               | Conduct facility usage and membership<br>audits, utilizing video as necessary to<br>ensure cost recovery.                                                           | <ul> <li>Utilize RecTrac reporting to monitor.</li> <li>Conduct monthly and distribute findings to managers.</li> </ul>                |            |
|------------------------------------------------------------------------------------------------|---------------------------------------------------------------------------------------------------------------------------------------------------------------------|----------------------------------------------------------------------------------------------------------------------------------------|------------|
| 1 <sup>st</sup> Quarter Comments:                                                              | Membership stats and visit reports are revi<br>monitoring.                                                                                                          |                                                                                                                                        |            |
| 2 <sup>nd</sup> Quarter Comments:                                                              | Membership stats and visit reports are revi<br>monitoring.                                                                                                          | <b>,</b> 11                                                                                                                            |            |
| 3 <sup>rd</sup> Quarter Comments:                                                              | Membership stats and visit reports are a staff for monitoring.                                                                                                      | reviewed monthly and distributed to                                                                                                    | applicable |
| Perform internal control audits.                                                               | Conduct email and shared drive<br>excessive file size audits to ensure<br>operational efficiencies. Further educate<br>staff on proper housekeeping<br>maintenance. | • Conduct quarterly.                                                                                                                   | IP         |
| 1 <sup>st</sup> Quarter Comments:                                                              | Monthly report generated to review mailbow<br>whose mailboxes/folders are in excess of 5<br>maintenance.                                                            | •                                                                                                                                      |            |
| 2 <sup>nd</sup> Quarter Comments:                                                              | Monthly report generated to review mailbors<br>staff whose mailboxes are in excess of 5G<br>archive files/folders. We reduced 8.1GB or                              | B. Monitoring Shared drive and worki                                                                                                   |            |
| 3 <sup>rd</sup> Quarter Comments:                                                              | Monthly report generated to review main<br>with staff whose mailboxes are in excess<br>with staff to archive files/folders.                                         |                                                                                                                                        |            |
| Reduce utility expenses in parks and facilities by converting to alternative energy resources. | Maintain offline audit control of all<br>utility billing to monitor abnormalities.                                                                                  | <ul> <li>Record utility bills on<br/>spreadsheet to watch for<br/>abnormalities in usage or fees.</li> <li>Prepare monthly.</li> </ul> | IP         |
| 1 <sup>st</sup> Quarter Comments:                                                              | Offline control updated monthly as utility                                                                                                                          | invoices are available.                                                                                                                |            |
| 2 <sup>nd</sup> Quarter Comments:                                                              | Offline control updated monthly as utility                                                                                                                          | invoices are available.                                                                                                                |            |
| 3 <sup>rd</sup> Quarter Comments:                                                              | Offline control updated monthly as utili                                                                                                                            | ty invoices are available.                                                                                                             |            |
| Reduce utility expenses in parks and facilities by converting to alternative energy resources. | Renew electrical contract.                                                                                                                                          | • Achieve 4 <sup>th</sup> qtr.                                                                                                         | NB         |
|                                                                                                |                                                                                                                                                                     |                                                                                                                                        |            |
| 1 <sup>st</sup> Quarter Comments:                                                              | To be completed Q4                                                                                                                                                  |                                                                                                                                        |            |