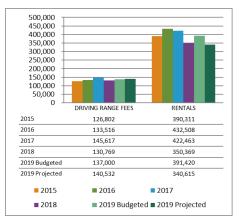

nue has been steadily declining. Expenses were reduced between 2015 and 2016 to drive the net increase in those years.

# Fund Summary

Operating projected is a net gain of \$581,000 compared to the budget of \$702,000. Including Capital, the Club is projected to have a net gain of \$6,000 compared to the budgeted net of \$0.



# **Bridges of Poplar Creek**

## Administration

The net expense for the Administration department is projected to be below the budgeted amount by \$30,000. Part-Time Wages are projected to be under budget by \$24,000 due to less general facility duties for the Special Event and Bar Coordinators and less Custodial hours used. Electricity is projected to be under budget by \$11,000. These are offset by minor variances in other line items.



# **Golf Operations**





Golf Operations is projected to be below budget by \$84,000. Rentals are projected to be below budget by \$51,000 and Non-Resident Green Fees are projected to be below by \$31,000. Much of the revenue lost due to the late start to the season was picked up over the summer but cart rentals are still lagging due to continued rain.

## Maintenance

The net expense for the maintenance department is projected to be below the budgeted amount by \$56,000.

Part-Time Wages are projected to be under budget by \$22,000 resulting from the course opening later for the season. Fertilizer is also projected to be under budget by \$14,000 with minor variances in other line items.

# Fund Summary

Operating projected is a net gain of \$328,000 compared to the budget of \$212,000. Including Capital, Brid