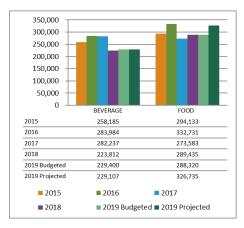

#### F. <u>Revenue and Expenditure Report:</u>

Director Hopkins reviewed the report noting that there was not much change; that the General Fund had favorable variances; Recreation had unfavorable variances primarily due to the rink repairs; The Club would be under budget and BPC would meet or exceed budget.