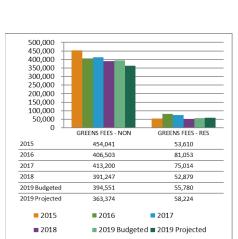

e has been steadily declining. Expenses were reduced between 2015 and 2016 to drive the net increase in those years.

# Fund Summary

Operating projected is a net gain of \$581,000 compared to the budget of \$702,000. Including Capital, the Club is projected to have a net gain of \$6,000 compared to the budgeted net of \$0.



# **Bridges of Poplar Creek**

## Administration

The net expense for the Administration department is projected to be below the budgeted amount by \$30,000. Part-Time Wages are projected to be under budget by \$24,000 due to less general facility duties for the Special Event and Bar Coordinators and less Custodial hours used. Electricity is projected to be under budget by \$11,000. These are offset by minor variances in other line items.



# **Golf Operations**





Golf Operations is projected to be below budget by \$84,000. Rentals are projected to be below budget by \$51,000 and Non-Resident Green Fees are projected to be below by \$31,000. Much of the revenue lost due to the late start to the season was picked up over the summer but cart rentals are still lagging due to continued rain.

## Maintenance

The net expense for the maintenance department is projected to be below the budgeted amount by \$56,000.

Part-Time Wages are projected to be under budget by \$22,000 resulting from the course opening later for the season. Fertilizer is also projected to be under budget by \$14,000 with minor variances in other line items.

# Fund Summary

Operating projected is a net gain of \$328,000 compared to the budget of \$212,000. Including Capital, Bridge