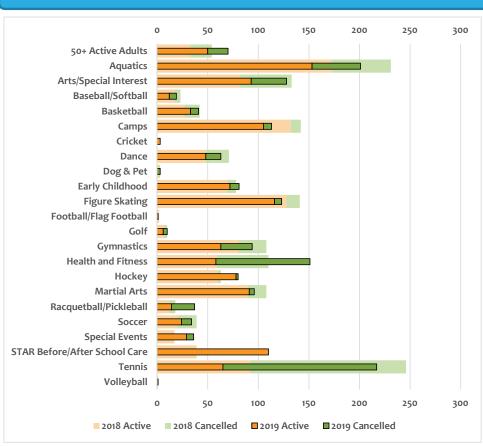

year to year comparison. This allows us to determine on a very broad spectrum the direction in which the District is moving.

These key components are not being analyzed on a valuation to current budgets or forecasts as much as to the same time period in previous years. Those types of evaluations are provided in

the monthly Recreation Committee participation reports and the financial statements in the A&F Committee reports. The Balanced Scorecard has been updated to report quarterly numbers and compare these numbers to previous quarters. This is then done for the year to date (YTD) totals as well.

#### Recommendation

Staff recommends the Board approve the Balanced Scorecard for the 2nd Quarter 2019.



#### **Balanced Scorecard 2019**

Year to Date through June 30

#### **ACTIVITIES**





1,679 Sessions Offered in 2018 1,712 Sessions Offered in 2019

489 Sessions Cancelled in 2018 487 Sessions Cancelled in 2019

12,900 Participants in 2018 12,259 Participants in 2019



#### **Balanced Scorecard 2019**

Year to Date through June 30

\$800,000 \$700,000

\$600,000

\$500,000

\$400,000 \$300,000 \$200,000 \$100,000

\$-

2018

2019

Daily

Admissions

\$117,308

\$96,361



#### **MEMBERS AND VISITS**







# OTHER

Donations,

Grants &

**Sponsorships** 

\$120,902

\$132,722

#### **COMMUNICATION & MARKETING**

Investment

Income

\$127,154

\$192,694

Facility

Rentals

\$672,966

\$557,409

41.90% of
Registrations
Online in 2018

49.47% of
Registrations
Online in 2019

116,953 Unique Visits to website 15,781 Unique Visits to WebTrac 3,914 Facebook Likes 43,200 Twitt