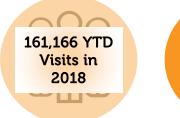

. The Balanced Scorecard has been updated to report quarterly numbers and compare these numbers to previous quarters. This is then done for the year to date (YTD) totals as well.

#### Recommendation

Staff recommends the Board approve the Balanced Scorecard for the 2nd Quarter 2019.



#### **Balanced Scorecard 2019**

Year to Date through June 30

#### **ACTIVITIES**





1,679 Sessions Offered in 2018 1,712 Sessions Offered in 2019

489 Sessions Cancelled in 2018 487 Sessions Cancelled in 2019

12,900 Participants in 2018 12,259 Participants in 2019



#### **Balanced Scorecard 2019**

Year to Date through June 30

\$800,000 \$700,000

\$600,000

\$500,000

\$400,000 \$300,000 \$200,000 \$100,000

\$-

2018

2019

Daily

Admissions

\$117,308

\$96,361



#### **MEMBERS AND VISITS**







# OTHER

Donations,

Grants &

**Sponsorships** 

\$120,902

\$132,722

#### **COMMUNICATION & MARKETING**

Investment

Income

\$127,154

\$192,694

Facility

Rentals

\$672,966

\$557,409

41.90% of
Registrations
Online in 2018

49.47% of
Registrations
Online in 2019

116,953 Unique Visits to website 15,781 Unique Visits to WebTrac 3,914 Facebook Likes 43,200 Twitter Reach 963 Twitter Likes 319 Instagram Likes

Advertising

Revenue

\$50,493

\$37,812

| FINANCIAL |
|-----------|
| SUMMARY   |

| Net               | \$<br>352,626     | \$<br>(15,871)    |
|-------------------|-------------------|-------------------|
| Debt Service      | \$<br>(1,606,017) | \$<br>(1,594,757) |
| Capital Purchases | \$<br>(944,156)   | (1,679,979)       |
| Bond Proceeds     | \$<br>-           | \$<b