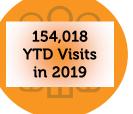

The Balanced Scorecard has been updated to report quarterly numbers and compare these numbers to previous quarters. This is then done for the year to date (YTD) totals as well.

#### Recommendation

Staff recommends the Board approve the Balanced Scorecard for the 2nd Quarter 2019.



#### **Balanced Scorecard 2019**

Year to Date through June 30

#### **ACTIVITIES**





1,679 Sessions Offered in 2018 1,712 Sessions Offered in 2019

489 Sessions Cancelled in 2018 487 Sessions Cancelled in 2019

12,900 Participants in 2018 12,259 Participants in 2019



#### **Balanced Scorecard 2019**

Year to Date through June 30

\$800,000 \$700,000

\$600,000

\$500,000

\$400,000 \$300,000 \$200,000 \$100,000

\$-

2018

2019

Daily

Admissions

\$117,308

\$96,361



#### **MEMBERS AND VISITS**







# OTHER

Donations,

Grants &

**Sponsorships** 

\$120,902

\$132,722

#### **COMMUNICATION & MARKETING**

Investment

Income

\$127,154

\$192,694

Facility

Rentals

\$672,966

\$557,409

41.90% of
Registrations
Online in 2018

49.47% of
Registrations
Online in 2019

116,953 Unique Visits to website 15,781 Unique Visits to WebTrac 3,914 Facebook Likes 43,200 Twitter Reach 963 Twitter Likes 319 Instagram Likes

Advertising

Revenue

\$50,493

\$37,812

| FINANCIAL |
|-----------|
| SUMMARY   |

| Net               | \$<br>352,626     | \$<br>(15,871)    |
|-------------------|-------------------|-------------------|
| Debt Service      | \$<br>(1,606,017) | \$<br>(1,594,757) |
| Capital Purchases | \$<br>(944,156)   | (1,679,979)       |
| Bond Proceeds     | \$<br>-           | \$<br>