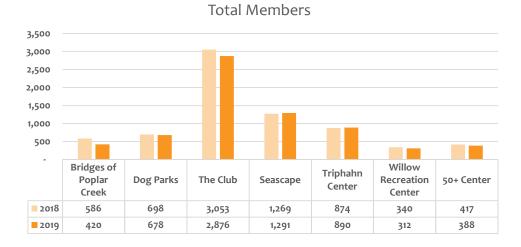

ts. The Balanced Scorecard has been updated to report quarterly numbers and compare these numbers to previous quarters. This is then done for the year to date (YTD) totals as well.

#### Recommendation

Staff recommends the Board approve the Balanced Scorecard for the 2nd Quarter 2019.



#### **Balanced Scorecard 2019**

Year to Date through June 30

#### **ACTIVITIES**





1,679 Sessions Offered in 2018 1,712 Sessions Offered in 2019

489 Sessions Cancelled in 2018 487 Sessions Cancelled in 2019

12,900 Participants in 2018 12,259 Participants in 2019



#### **Balanced Scorecard 2019**

Year to Date through June 30

\$800,000 \$700,000

\$600,000

\$500,000

\$400,000 \$300,000 \$200,000 \$100,000

\$-

2018

2019

Daily

Admissions

\$117,308

\$96,361



#### **MEMBERS AND VISITS**







# OTHER

Donations,

Grants &

**Sponsorships** 

\$120,902

\$132,722

#### **COMMUNICATION & MARKETING**

Investment

Income

\$127,154

\$192,694

Facility

Rentals

\$672,966

\$557,409

41.90% of
Registrations
Online in 2018

49.47% of
Registrations
Online in 2019

116,953 Unique Visits to website 15,781 Unique Visits to WebTrac 3,914 Facebook Likes 43,200 Twitter Reach 963 Twitter Likes 319 Instagram Likes

Advertising

Revenue

\$50,493

\$37,812

| FINANCIAL |
|-----------|
| SUMMARY   |

| Net               | \$<br>352,626     | \$<br>(15,871)    |
|-------------------|-------------------|-------------------|
| Debt Service      | \$<br>(1,606,017) | \$<br>(1,594,757) |
| Capital Purchases | \$<br>(944,156)   | (1,679,979)       |
| Bond Proceeds     | \$<br>-           | \$