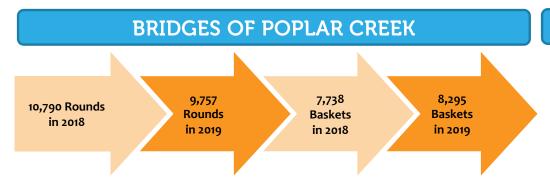

ents in the A&F Committee reports. The Balanced Scorecard has been updated to report quarterly numbers and compare these numbers to previous quarters. This is then done for the year to date (YTD) totals as well.

#### Recommendation

Staff recommends the Board approve the Balanced Scorecard for the 2nd Quarter 2019.



#### **Balanced Scorecard 2019**

Year to Date through June 30

#### **ACTIVITIES**





1,679 Sessions Offered in 2018 1,712 Sessions Offered in 2019

489 Sessions Cancelled in 2018 487 Sessions Cancelled in 2019

12,900 Participants in 2018 12,259 Participants in 2019



#### **Balanced Scorecard 2019**

Year to Date through June 30

\$800,000 \$700,000

\$600,000

\$500,000

\$400,000 \$300,000 \$200,000 \$100,000

\$-

2018

2019

Daily

Admissions

\$117,308

\$96,361



#### **MEMBERS AND VISITS**







# OTHER

Donations,

Grants &

**Sponsorships** 

\$120,902

\$132,722

#### **COMMUNICATION & MARKETING**

Investment

Income

\$127,154

\$192,694

Facility

Rentals

\$672,966

\$557,409

41.90% of
Registrations
Online in 2018

49.47% of
Registrations
Online in 2019

116,953 Unique Visits to website 15,781 Unique Visits to WebTrac 3,914 Facebook Likes 43,200 Twitter Reach 963 Twitter Likes 319 Instagram Likes

Advertising

Revenue

\$50,493

\$37,812

| FINANCIAL |
|-----------|
| SUMMARY   |

| Net               | \$<br>352,626     | \$<br>(15,871)    |
|-------------------|-------------------|-------------------|
| Debt Service      | \$<br>(1,606,017) | \$<br>(1,594,757) |
| Capital Purchases | \$<br>(944,156)   | (1,679,979)       |
| Bond Procee