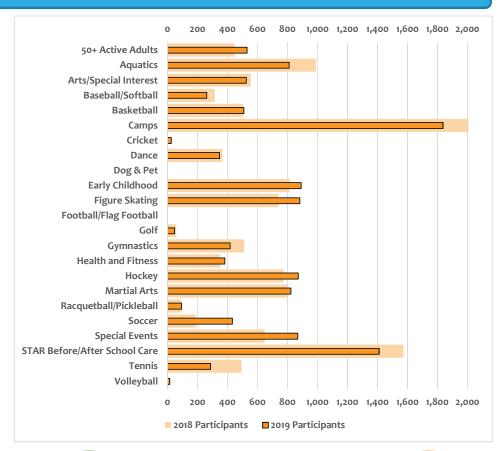

ar to year comparison. This allows us to determine on a very broad spectrum the direction in which the District is moving.

These key components are not being analyzed on a valuation to current budgets or forecasts as much as to the same time period in previous years. Those types of evaluations are provided in

the monthly Recreation Committee participation reports and the financial statements in the A&F Committee reports. The Balanced Scorecard has been updated to report quarterly numbers and compare these numbers to previous quarters. This is then done for the year to date (YTD) totals as well.

#### Recommendation

Staff recommends the Board approve the Balanced Scorecard for the 2nd Quarter 2019.



#### **Balanced Scorecard 2019**

Year to Date through June 30

#### **ACTIVITIES**





1,679 Sessions Offered in 2018 1,712 Sessions Offered in 2019

489 Sessions Cancelled in 2018 487 Sessions Cancelled in 2019

12,900 Participants in 2018 12,259 Participants in 2019



#### **Balanced Scorecard 2019**

Year to Date through June 30

\$800,000 \$700,000

\$600,000

\$500,000

\$400,000 \$300,000 \$200,000 \$100,000

\$-

2018

2019

Daily

Admissions

\$117,308

\$96,361



#### **MEMBERS AND VISITS**







# OTHER

Donations,

Grants &

**Sponsorships** 

\$120,902

\$132,722

#### **COMMUNICATION & MARKETING**

Investment

Income

\$127,154

\$192,694

Facility

Rentals

\$672,966

\$557,409

41.90% of
Registrations
Online in 2018

49.47% of
Registrations
Online in 2019

116,953 Unique Visits to website 15,781 Unique Visits to WebTrac 3,914 Facebook Likes 43,200 Twitter