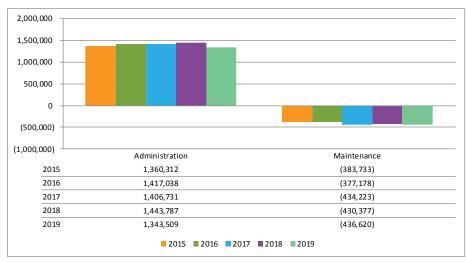

#### C. Revenue and Expenditure Report:

Director Hopkins reviewed the information noting that the district was \$391,000 behind in receipt of property tax but it was a matter of timing. She also noted that

A&F Committee
March 26, 2019 - Page 3

timing explained the variances seen in other line items and the variance in the payroll would be addressed next month.

She also noted that the Star program and ELC were ahead of prior years and that the hockey rental was behind due to the loss of the men's hockey rental to Mount Prospect.