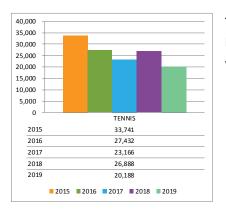

The reduction of \$15,736 is due to the elimination of the January Direct Mailing.

#### **Maintenance**

Facility Maintenance & Repairs is \$7,695 over prior year expenses. An exhaust fan for the activity pool was purchased for \$4,151 and there was \$3,256.16 for

#### **Fitness**



Fitness net revenue is \$45,140 less than 2018 for the first quarter. The budget anticipated a decline in membership revenue as a result of the fee change. The lower fee is expected to better position The Club to attract and retain members but it will take time to build up the membership. The traditional January new members were low this year due to the extreme temperatures. There has also been a significant increase to holds and suspensions in January and February with closer to average numbers in March.



Tennis revenue has seen a reduction of \$10,845 in revenue from 2018. Expenses have been reduced by \$4,146 from 2018. The resulting net is \$6,700 less than prior year. Tennis will be a focus area in the upcoming months.

#### **Fund Summary**

2019

9.409

**■**2015 **■**2016 **■**2017 **■**2018 **■**2019

The Club's 2019 net revenue is \$29,091 less than the net revenue from 2018.

#### **Bridges of Poplar Creek**



23.862

#### **Administration**

Administration has a positive variance of \$11,930 from prior year due to the reclassification of 50% of the Director wages to The Club as well as the elimination of the full time business position.

There is a \$12,232 positive variance to the net revenue from 2018 due to the sous chef position remaining vacant.



#### **Golf Operations*