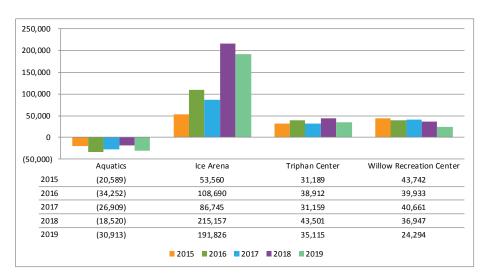

#### C. Revenue and Expenditure Report:

Director Hopkins reviewed the information noting that the district was \$391,000 behind in receipt of property tax but it was a matter of timing. She also noted that

A&F Committee
March 26, 2019 - Page 3

timing explained the variances seen in other line items and the variance in the payroll would be addressed next month.

She also noted that the Star program and ELC were ahead of prior years and that the hockey rental was behind due to the loss of the men's hockey rental to Mount Prospect.