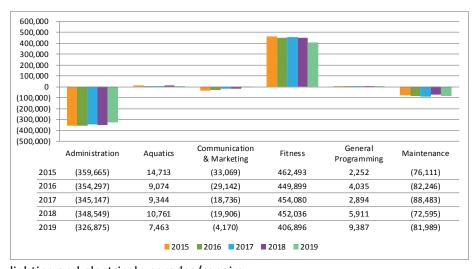

10,710 below prior year, revenue increases to Early Learning and Care of \$28,582 and STAR of \$29,487 are offsetting the variance.

#### **General Programming**

General Programming has a negative variance of \$13,563 from the first quarter of 2018. There is a timing variance of \$18,866 for the Shotokan Karate Winter contractual payment that was recorded to March for 2019 and in April for 2018. There are minor increases to Harper, Young Rembrandts, and Karate programs.

#### **Youth Athletics**

Youth Athletics has a positive variance of \$8,489 from 2018. This is due to the reclassification of early childhood sports programs and archery to this department.

#### **Fund Summary**

The Recreation Fund's 2019 net revenue is \$898,783 greater than the net revenue from 2018.

#### The Club



lighting and electrical upgrades/repairs.

#### **Administration**

A positive variance of \$21,673 is the result of staffing changes.

#### **Communication & Marketing**

The reduction of \$15,736 is due to the elimination of the January Direct Mailing.

#### **Maintenance**

Facility Maintenance & Repairs is \$7,695 over prior year expenses. An exhaust fan for the activity pool was purchased for \$4,151 and there was \$3,256.16 for

#### **Fitness**



Fitness net revenue is \$45,140 less than 2018 for the first quarter. The budget anticipated a decline in membership revenue as a result of the fee change. The lower fee is expected to better position The Club to attract and retain members but it will take time to build up the membership. The traditional January new members were low this