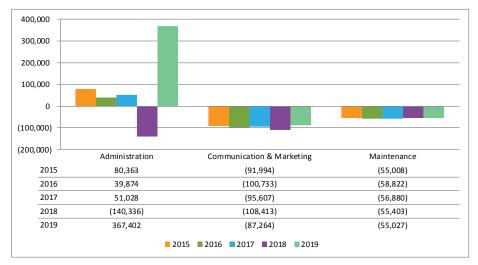

#### C. Revenue and Expenditure Report:

Director Hopkins reviewed the information noting that the district was \$391,000 behind in receipt of property tax but it was a matter of timing. She also noted that

A&F Committee
March 26, 2019 - Page 3

timing explained the variances seen in other line items and the variance in the payroll would be addressed next month.

She also noted that the Star program and ELC were ahead of prior years and that the hockey rental was behind due to the loss of the men's hockey rental to Mount Prospect.