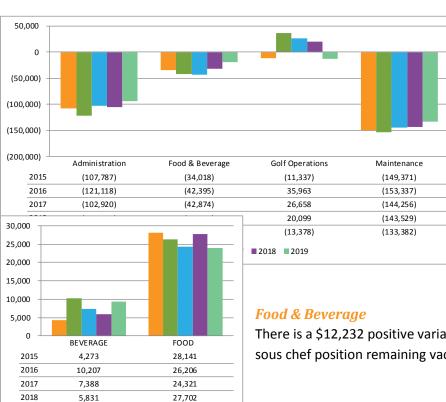

#### C. Revenue and Expenditure Report:

Director Hopkins reviewed the information noting that the district was \$391,000 behind in receipt of property tax but it was a matter of timing. She also noted that

A&F Committee
March 26, 2019 - Page 3

timing explained the variances seen in other line items and the variance in the payroll would be addressed next month.

She also noted that the Star program and ELC were ahead of prior years and that the hockey rental was behind due to the loss of the men's hockey rental to Mount Prospect.

Commissioner Bickham made a motion, seconded by President Kaplan to recommend the board approve the Revenue and Expenditure as presented. The motion carried by voice vote.