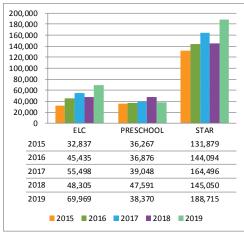

A&F Committee
March 26, 2019 - Page 3

timing explained the variances seen in other line items and the variance in the payroll would be addressed next month.

She also noted that the Star program and ELC were ahead of prior years and that the hockey rental was behind due to the loss of the men's hockey rental to Mount Prospect.