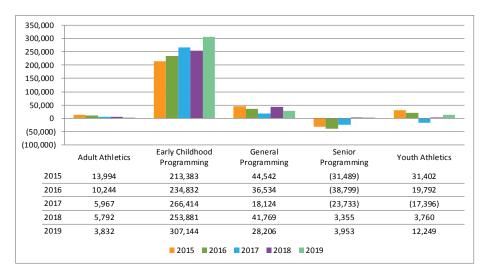

#### C. Revenue and Expenditure Report:

Director Hopkins reviewed the information noting that the district was \$391,000 behind in receipt of property tax but it was a matter of timing. She also noted that

A&F Committee
March 26, 2019 - Page 3

timing explained the variances seen in other line items and the variance in the payroll would be addressed next month.

She also noted that the Star program and ELC were ahead of prior years and that the hockey rental was behind due to the loss of the men's hockey rental to Mount Prospect.