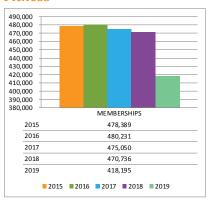

Karate programs.

#### **Youth Athletics**

Youth Athletics has a positive variance of \$8,489 from 2018. This is due to the reclassification of early childhood sports programs and archery to this department.

#### **Fund Summary**

The Recreation Fund's 2019 net revenue is \$898,783 greater than the net revenue from 2018.

#### The Club



lighting and electrical upgrades/repairs.

#### **Administration**

A positive variance of \$21,673 is the result of staffing changes.

#### **Communication & Marketing**

The reduction of \$15,736 is due to the elimination of the January Direct Mailing.

#### **Maintenance**

Facility Maintenance & Repairs is \$7,695 over prior year expenses. An exhaust fan for the activity pool was purchased for \$4,151 and there was \$3,256.16 for

#### **Fitness**



Fitness net revenue is \$45,140 less than 2018 for the first quarter. The budget anticipated a decline in membership revenue as a result of the fee change. The lower fee is expected to better position The Club to attract and retain members but it will take time to build up the membership. The traditional January new members were low this year due to the extreme temperatures. There has also been a significant increase to holds and suspensions in January and February with closer to average numbers in March.



Tennis revenue has seen a reduction of \$10,845 in revenue from 2018. Expenses have been reduced by \$4,146 from 2018. The resulting net is \$6,700 less than prior year. Tennis will be a focus area in the upcoming months.

#### **Fund Summary**

2019

9.409

**■**2015 **■**2016 **■**