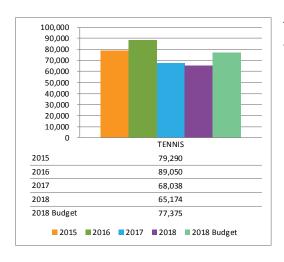

tenance**

Facility Maintenance has a negative variance of \$16,381 as a result of the change from Contractual Custodial to in house. There was some overlap in coverage and the change required the purchase of supplies and equipment.



#### **Fitness**

The Fitness department is \$82,099 under their budgeted net at fiscal yearend.

Corporate memberships are \$35,363 behind budgeted revenues with both GE and Sears having the greatest impact. Resident and Non-Resident Memberships are \$27,643 under budget. Personal Training is \$26,576 below budgeted revenue with the corresponding wages below budgeted expenses by \$12,736. Revenue was budgeted to increase 24.8% over prior year. XSport Fitness, Life Time and Orangetheory all opened on Higgins along with many other boutique gyms in the area.



Tennis net revenue is below budget by \$12,201. Changes were made to this area late in the year that are anticipated to have a positive impact in 2019.

## **Fund Summary**

The Club Fund is \$34,115 less than the budgeted net revenue of \$50,000 resulting in an estimated year end fund balance of \$76,746. There were no projects that qualify as capital assets included in the operation's expenses.

# **Bridges of Poplar Creek**

### **Administration**

The Administration department ended the fiscal year \$58,428 greater than the budgeted net revenue. Payroll has a



positive variance of \$45,414 due to the reallocation of the Director of Facilities salary and the elimination of the business staff salary previously charged to the facility. Custodial wages were budgeted to increase 31.6% o