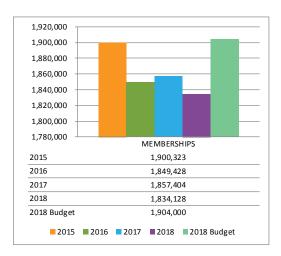

is \$19,187 under budget.

# **Fund Summary**

The Recreation Fund is \$271,305 less than the budgeted net expense of \$285,000 resulting in an estimated year end fund balance of \$1,558,051. Included in the operation's expenses are \$561,698 in projects that qualify as capital assets.

# The Club at Prairie Stone



# **Administration**

Reductions to personnel costs as well as stable electricity costs will result in a positive variance over budget while Natural Gas and Water are over budget. The department net revenue exceeds budget by \$35,827.

#### **Maintenance**

Facility Maintenance has a negative variance of \$16,381 as a result of the change from Contractual Custodial to in house. There was some overlap in coverage and the change required the purchase of supplies and equipment.



#### **Fitness**

The Fitness department is \$82,099 under their budgeted net at fiscal yearend.

Corporate memberships are \$35,363 behind budgeted revenues with both GE and Sears having the greatest impact. Resident and Non-Resident Memberships are \$27,643 under budget. Personal Training is \$26,576 below budgeted revenue with the corresponding wages below budgeted expenses by \$12,736. Revenue was budgeted to increase 24.8% over prior year. XSport Fitness, Life Time and Orangetheory all opened on Higgins along with many other boutique gyms in the area.



Tennis net revenue is below budget by \$12,201. Changes were made to this area late in the year that are anticipated to have a positive impact in 2019.

## **Fund Summary**

The Club Fund is \$34,115 less than the budgeted net reven