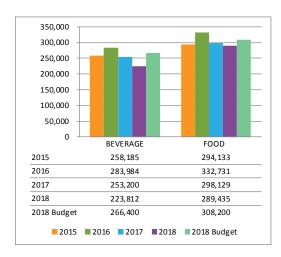

revenue of \$50,000 resulting in an estimated year end fund balance of \$76,746. There were no projects that qualify as capital assets included in the operation's expenses.

# **Bridges of Poplar Creek**

### **Administration**

The Administration department ended the fiscal year \$58,428 greater than the budgeted net revenue. Payroll has a



positive variance of \$45,414 due to the reallocation of the Director of Facilities salary and the elimination of the business staff salary previously charged to the facility. Custodial wages were budgeted to increase 31.6% over the prior year. Actual wages are consistent with 2017 resulting in a positive variance of \$11,566. Additionally, there was \$12,000 budgeted for a contracted social media not spent and a savings of \$11,336 in Electricity.



### Food & Beverage

Food & Beverage net revenue is below budget by \$23,948.

Banquet and meeting food and beverage revenue is below budget by \$30,477. Halfway House beverage revenue is also below budget by \$26,213 due to the decrease in rounds. Declines in revenue are being offset by vacancies and a reduction to service staff wages.



# **Golf Operations**

Golf Operations net revenue is also below budget by \$177,415. There were 37 less playable days of golf this year as compared to a three year average. Electric Cart rentals are below budget by \$71,817 as a result of less rounds due to the very wet season as well as limiting carts to path only. Green Fees are below budget by \$44,232. Weekend outings are \$22,431 below budget and internal tournaments expense is over budget by \$1