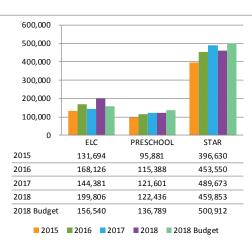

key contributed \$27,619 to the decline in lesson revenue, Figure Skating revenue is also under budget by \$22,391. Daily Fees are being impacted by declines in Drop-In Hockey combined with a budgeted increase of \$13,983 that did not materialize.

As mentioned above, the reclassification of the Transfer to Debt Service for Triphahn Center from the Ice Arena department to the Administration department will result in an \$800,000 positive variance from 2017 actual expenses.

# Triphahn Center

Triphahn Center has a small negative variance to budget.

## Willow Recreation Center

Willow Recreation Center is \$14,779 under budget. \$12,000 was budgeted for Willow Recreation Center Harper classes. The revenue and expenses for Harper programs was moved to the General Programming department.





# **Early Childhood Programming**

Negative variances in net revenue for Camps - \$7,753, Preschool - \$14,353 and Star- \$41,059 are offset by the positive Early Learning Center variance of 43,266 resulting in an overall negative variance to budget of \$11,965. Camps budgeted a 15.1% increase over prior year, Preschool budgeted a 12.5% increase, and STAR budgeted a 2.3% increase.

# General Programming

General Programming net revenue is \$18,846 greater than budget at fiscal year-end. Harper programs were moved from Triphahn Center and Willow Recreation Center resulting in an additional \$11,896 in net revenue. Day Camps, Martial Arts, Vogelei Programs and Events, and Archery performed better than budget while Gymnastics, Special Events and Dance were below budget resulting in a net po