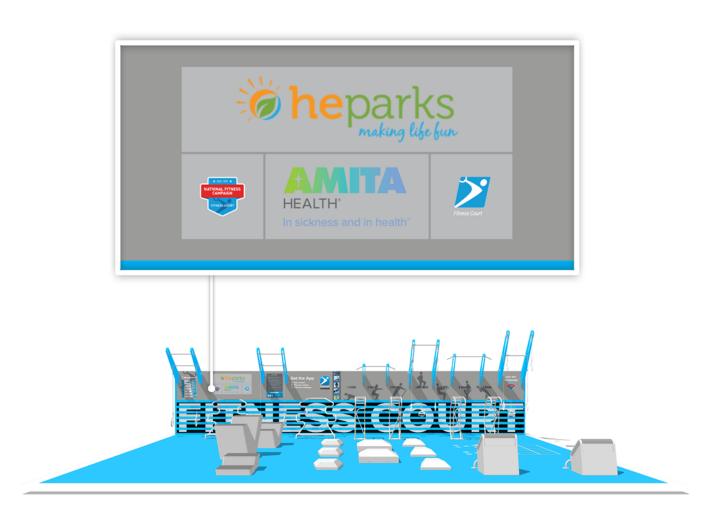

A requirement of the National Fitness Campaign is for the district to adopt a Resolution to implement an outdoor fitness court which is free to our community residents and visitors. Attached is Resolution No. R19-002, "A Resolution to Implement an Outdoor Fitness Court". Also attached is a rendering of the outdoor fitness area. This rendering reflects a spot for advertising; for example we have included Amita, however, this will be based on additional funding.

#### Recommendation

Staff recommends that the A&F Committee recommend to the Board approval of Resolution R19-002, "A Resolution to Implement an Outdoor Fitness Court" in order to receive a \$30,000 Grant from the National Fitness Campaign to build an outdoor fitness court at Fabbrini Park which is free to the public.