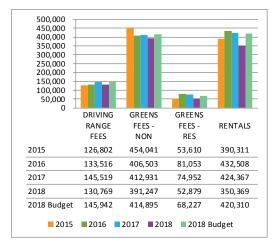

positive variance of \$45,414 due to the reallocation of the Director of Facilities salary and the elimination of the business staff salary previously charged to the facility. Custodial wages were budgeted to increase 31.6% over the prior year. Actual wages are consistent with 2017 resulting in a positive variance of \$11,566. Additionally, there was \$12,000 budgeted for a contracted social media not spent and a savings of \$11,336 in Electricity.



### Food & Beverage

Food & Beverage net revenue is below budget by \$23,948.

Banquet and meeting food and beverage revenue is below budget by \$30,477. Halfway House beverage revenue is also below budget by \$26,213 due to the decrease in rounds. Declines in revenue are being offset by vacancies and a reduction to service staff wages.



# **Golf Operations**

Golf Operations net revenue is also below budget by \$177,415. There were 37 less playable days of golf this year as compared to a three year average. Electric Cart rentals are below budget by \$71,817 as a result of less rounds due to the very wet season as well as limiting carts to path only. Green Fees are below budget by \$44,232. Weekend outings are \$22,431 below budget and internal tournaments expense is over budget by \$13,721 although the expenses are consistent with prior years. Driving Range revenue is under budget by \$15,173.

### **Maintenance**

Golf Maintenance has a \$66,373 positive variance at fiscal year-end. Part time wages is under budget by \$30,497 resulting from changes in staffing as well as the weather. The remaining variances are in Equi