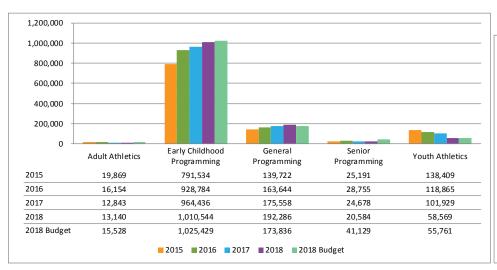

ockey contributed \$27,619 to the decline in lesson revenue, Figure Skating revenue is also under budget by \$22,391. Daily Fees are being impacted by declines in Drop-In Hockey combined with a budgeted increase of \$13,983 that did not materialize.

As mentioned above, the reclassification of the Transfer to Debt Service for Triphahn Center from the Ice Arena department to the Administration department will result in an \$800,000 positive variance from 2017 actual expenses.

# Triphahn Center

Triphahn Center has a small negative variance to budget.

## Willow Recreation Center

Willow Recreation Center is \$14,779 under budget. \$12,000 was budgeted for Willow Recreation Center Harper classes. The revenue and expenses for Harper programs was moved to the General Programming department.





# **Early Childhood Programming**

Negative variances in net revenue for Camps - \$7,753, Preschool - \$14,353 and Star- \$41,059 are offset by the positive Early Learning Center variance of 43,266 resulting in an overall negative variance to budget of \$11,965. Camps budgeted a 15.1% increase over prior year, Preschool budgeted a 12.5% increase, and STAR budgeted a 2.3% increase.

# General Programming

General Programming net revenue is \$18,846 greater than budget at fiscal year-end. Harper programs were moved from Triphahn Center and Willow Recreation Center resulting in an additional \$11,896 in net revenue. Day Camps, Martial Arts, Vogelei Programs and Events, and Archery performed better than budget while Gymnastics, Special Events and Dance were below budget resulting in a net