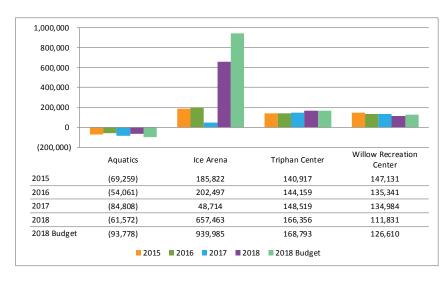

tment income are offset by a negative variance in field rentals resulting in the Administration department being \$20,661 above budget at fiscal year-end.

Property taxes increased \$26,076 as a result of the 30,753,206 in new growth added to the District's EAV.

Field rentals are under budget by \$43,716. The budget was \$18,154 greater than the prior year and two large renters eliminated or substantially reduced their rentals. The Transfer to Debt Service for Triphahn Center was reclassified from the Ice Arena department to the Administration department resulting in the significant variance from 2017 actual expenses.

### **Communication & Marketing**

Communication & Marketing expense is projected to be \$15,320 under budget due to restructuring of the department.

### **Maintenance**



Maintenance expense is projected to be \$15,811 under budget due to a reduction of \$13,737 in Part Time Wages.

#### **Aquatics**

Seascape has a positive variance to budget by \$32,431. Group Rental revenue is \$9,509 greater than the budgeted amount and utilities are under budget by \$19,712.

#### Ice Arena

The Ice Arena will end the fiscal year \$285,522 below budget. The fee for Wolf Pack was

reduced to be more competitive with area rinks and to attract players. This will result in a negative impact until the program is rebuilt.

Adult Leagues, Daily Fees, Lessons and Rentals are also under budgeted net. Rentals had a budgeted net increase of \$39,242 with an actual increase of \$14,502. Although Hockey contributed \$27,619 to the decline in lesson revenue, Figure Skating revenue