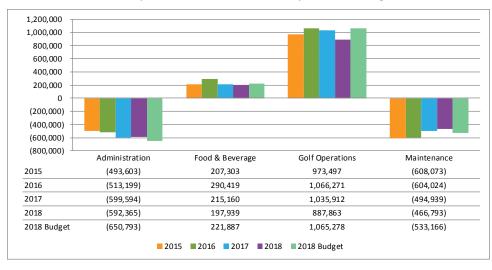

orresponding wages below budgeted expenses by \$12,736. Revenue was budgeted to increase 24.8% over prior year. XSport Fitness, Life Time and Orangetheory all opened on Higgins along with many other boutique gyms in the area.



Tennis net revenue is below budget by \$12,201. Changes were made to this area late in the year that are anticipated to have a positive impact in 2019.

## **Fund Summary**

The Club Fund is \$34,115 less than the budgeted net revenue of \$50,000 resulting in an estimated year end fund balance of \$76,746. There were no projects that qualify as capital assets included in the operation's expenses.

# **Bridges of Poplar Creek**

### **Administration**

The Administration department ended the fiscal year \$58,428 greater than the budgeted net revenue. Payroll has a



positive variance of \$45,414 due to the reallocation of the Director of Facilities salary and the elimination of the business staff salary previously charged to the facility. Custodial wages were budgeted to increase 31.6% over the prior year. Actual wages are consistent with 2017 resulting in a positive variance of \$11,566. Additionally, there was \$12,000 budgeted for a contracted social media not spent and a savings of \$11,336 in Electricity.



### Food & Beverage

Food & Beverage net revenue is below budget by \$23,948.

Banquet and meeting food and beverage revenue is below budget by \$30,477. Halfway House beverage revenue is also below budget by \$26,213 due to the decrease in rounds. Declines in revenue are being offset by vacancies and a reduction to service staff wages.