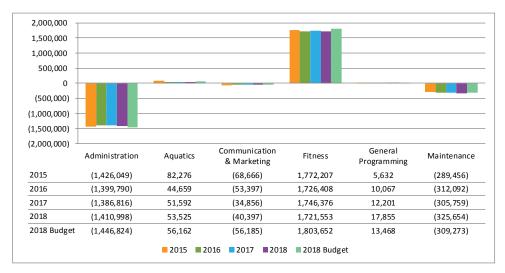

Arts, Vogelei Programs and Events, and Archery performed better than budget while Gymnastics, Special Events and Dance were below budget resulting in a net positive variance. Of note is that, although Dance was below budget, the budget was for a 17% increase to revenue and the actual increase was 6.6%.

# Senior Programming

Senior Programming net revenue is \$20,545 under budget at fiscal year-end. Memberships are close to the budgeted amount while net Program and Trip revenue is \$19,187 under budget.

# **Fund Summary**

The Recreation Fund is \$271,305 less than the budgeted net expense of \$285,000 resulting in an estimated year end fund balance of \$1,558,051. Included in the operation's expenses are \$561,698 in projects that qualify as capital assets.

# The Club at Prairie Stone



# **Administration**

Reductions to personnel costs as well as stable electricity costs will result in a positive variance over budget while Natural Gas and Water are over budget. The department net revenue exceeds budget by \$35,827.

#### **Maintenance**

Facility Maintenance has a negative variance of \$16,381 as a result of the change from Contractual Custodial to in house. There was some overlap in coverage and the change required the purchase of supplies and equipment.



#### **Fitness**

The Fitness department is \$82,099 under their budgeted net at fiscal yearend.

Corporate memberships are \$35,363 behind budgeted revenues with both GE and Sears having the greatest impact. Resident and Non-Resident Memberships are \$27,643 under budget. Personal Training is \$26,576 below budge