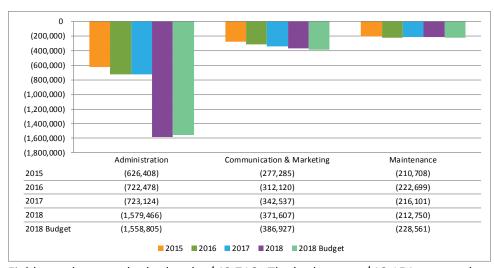

n all sub accounts. The most significant savings are in Park Amenities and Green Initiatives.

## Capital

Capital is under budget by \$60,749. The Security Camera and Virtual Server projects were substantially completed but the remaining funds are included in the 2019 budget. The Triphahn Center roof project was for engineering, the unspent amount is being used for the completion of the project in 2019. Birch Playground upgrades for \$10,000 are included in the budget for the 2019 fiscal year in case needed.

# **Fund Summary**

The General Fund is \$287,261 greater than the budgeted net revenue of \$200,000 resulting in an estimated year end fund balance of \$4,603,056. Included in the operation's expenses are \$134,251 in projects that qualify as capital assets.

# **Recreation Fund**



### **Administration**

Positive variances for property taxes from new growth and unbudgeted investment income are offset by a negative variance in field rentals resulting in the Administration department being \$20,661 above budget at fiscal year-end.

Property taxes increased \$26,076 as a result of the 30,753,206 in new growth added to the District's EAV.

Field rentals are under budget by \$43,716. The budget was \$18,154 greater than the prior year and two large renters eliminated or substantially reduced their rentals. The Transfer to Debt Service for Triphahn Center was reclassified from the Ice Arena department to the Administration department resulting in the significant variance from 2017 actual expenses.

### **Communication & Marketing**

Communication & Marketing expense is