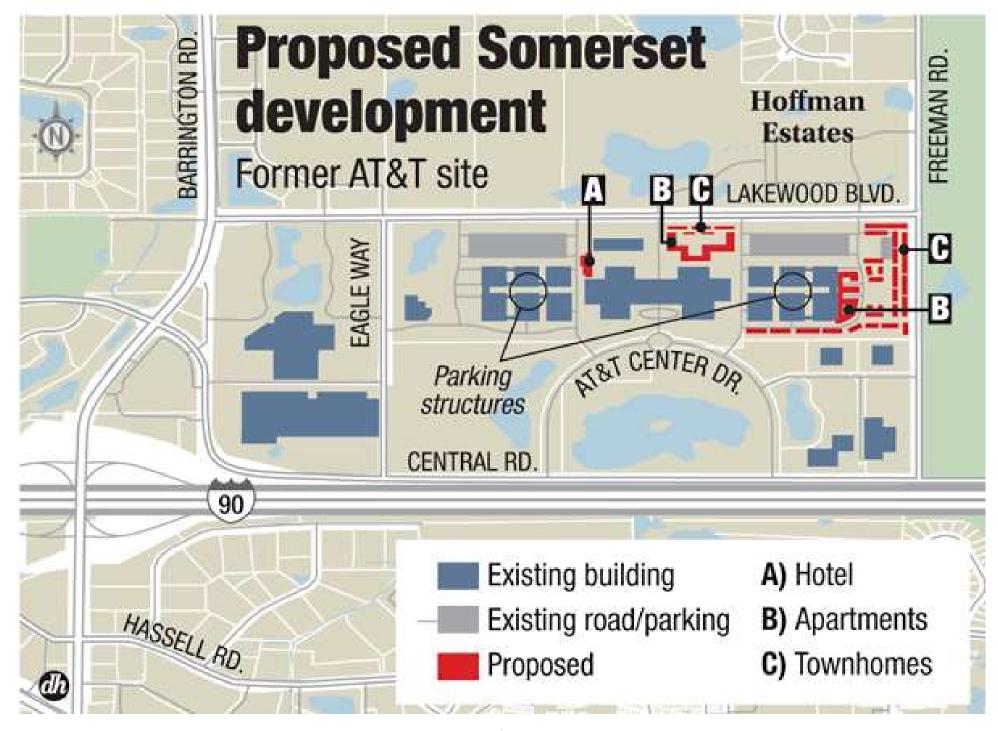

### HOFFMAN ESTATES PARK DISTRICT MEMO NO. M18-114

To: A&F Committee

From: Craig Talsma, Executive Director

Nicole Hopkins, Director of Finance & Administration

**Date:** November 27, 2018

Re: Lakewood Center Redevelopment Project Area

### **Background**

Ameritech, renamed AT&T in 2006, constructed a 1.2 million square foot headquarters in 1991 and a 260,000 square foot call center in 2000 on 120 acres north of the tollway off Lakewood Blvd. After ten years of downsizing, AT&T completely vacated the property in September of 2016. The Equalized Assessed Valuation for the location has decreased 70% since 2013 resulting in a reduction of \$485,662 in property taxes paid to the Hoffman Estates Park District. This reduction does not result in a loss of tax revenue for the District but rather is redistributed among the other tax payers.

The developer, Somerset Development, converted an abandoned Bell Laboratories headquarters in New Jersey (<a href="https://bell.works/">https://bell.works/</a>) into an almost fully leased "metroburb". They define a metroburb as a self-contained metropolis with office space, retail shops, art and culture. The concept is being used to bring millennials back to the suburbs by offering the urban experience in a suburban location. The Village of Hoffman Estates contacted Somerset Development to see if they were interested in doing a similar project with this site. Somerset has executed a purchase and sale agreement for this site. A range of potential incentives were discussed and Somerset would like to proceed with adopting a TIF (Tax Increment Financing) district for the site.

The Village of Hoffman Estates held a Joint Review Board on November 28<sup>th</sup> at 9:00am to discuss the proposed Lakewood Center TIF District and to consider a motion to approve a resolution recommending approval. Townhomes and apartments are included in the rough plan for the site but will not be included in the TIF. The proposal is for the headquarters to be converted to a mixed-use development with the atrium in the main building converted to a main street where public would be invited to visit the retail, service and dining opportunities. The District is working with the Village to enable the inclusion of a park site or outdoor use area in the new proposal.