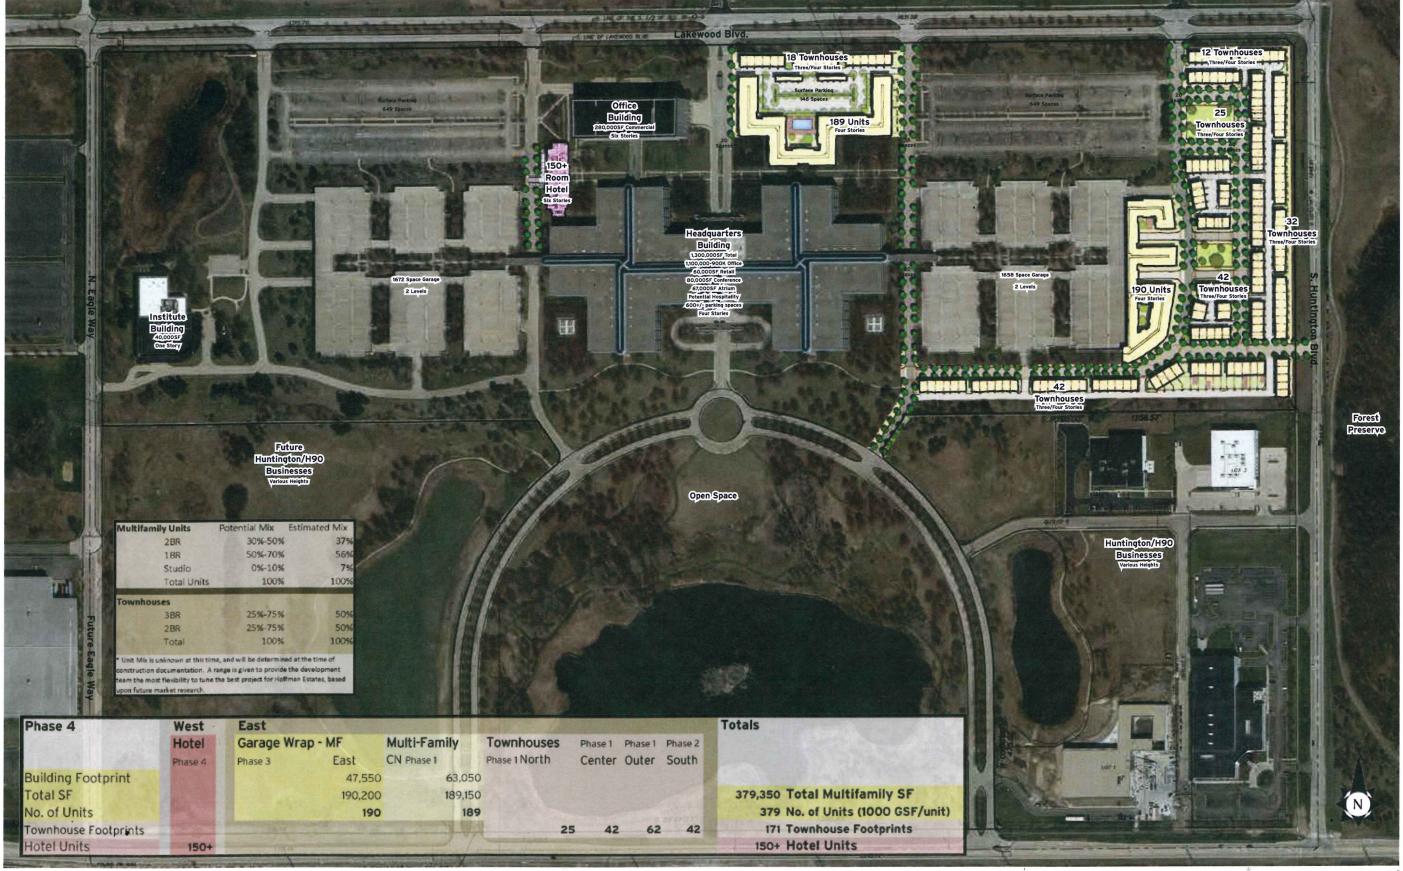

### HOFFMAN ESTATES PARK DISTRICT MEMO NO. M18-114

To: A&F Committee

From: Craig Talsma, Executive Director

Nicole Hopkins, Director of Finance & Administration

**Date:** November 27, 2018

Re: Lakewood Center Redevelopment Project Area

### **Background**

Ameritech, renamed AT&T in 2006, constructed a 1.2 million square foot headquarters in 1991 and a 260,000 square foot call center in 2000 on 120 acres north of the tollway off Lakewood Blvd. After ten years of downsizing, AT&T completely vacated the property in September of 2016. The Equalized Assessed Valuation for the location has decreased 70% since 2013 resulting in a reduction of \$485,662 in property taxes paid to the Hoffman Estates Park District. This reduction does not result in a loss of tax revenue for the District but rather is redistributed among the other tax payers.

The developer, Somerset Development, converted an abandoned Bell Laboratories headquarters in New Jersey (<a href="https://bell.works/">https://bell.works/</a>) into an almost fully leased "metroburb". They define a metroburb as a self-contained metropolis with office space, retail shops, art and culture. The concept is being used to bring millennials back to the suburbs by offering the urban experience in a suburban location. The Village of Hoffman Estates contacted Somerset Development to see if they were interested in doing a similar project with this site. Somerset has executed a purchase and sale agreement for this site. A range of potential incentives were discussed and Somerset would like to proceed with adopting a TIF (Tax Increment Financing) district for the site.

### **Implications**

Since 2016, the Village has been working to try and find tenants or a developer for this property. In order to attract any developer, incentives would be highly likely. This particular developer offers a unique approach.

The Village of Hoffman Estates held a Joint Review Board on November 28<sup>th</sup> at 9:00am to discuss the proposed Lakewood Center TIF District and to consider a motion to approve a resolution recommending approval. Townhomes and apartments are included in the rough plan for the site but will not be included in the TIF. The proposal is for the headquarters to be converted to a mixed-use development with the atrium in the main building converted to a main street where public would be invited to visit the retail, service and dining opportunities. The District is working with the Village to enable the inclusion of a park site or outdoor use area in the new proposal.

Staff has indicated the District's support for the TIF for the retail area as it will generate more tax dollars from the residential parts and eventually from the commercial development (TIF part). All taxing bodies except School District 211 supported the TIF development. District 211, voiced support but wanted concrete numbers for residences and potential students. The potential addition of a park site incorporated into the TIF is very beneficial for the Park District.

Staff will be at the Village meeting on January 7 in support of the TIF. This topic is being presented for discussion in case the Committee or Board have any concerns or questions regarding the TIF development and the District's support.