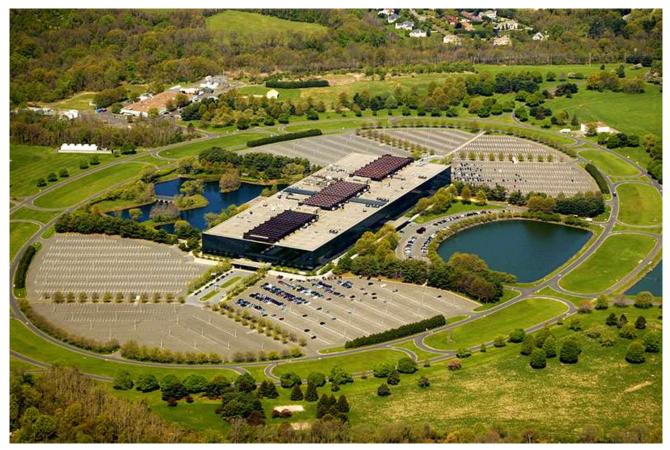

### **Background**

Ameritech, renamed AT&T in 2006, constructed a 1.2 million square foot headquarters in 1991 and a 260,000 square foot call center in 2000 on 120 acres north of the tollway off Lakewood Blvd. After ten years of downsizing, AT&T completely vacated the property in September of 2016. The Equalized Assessed Valuation for the location has decreased 70% since 2013 resulting in a reduction of \$485,662 in property taxes paid to the Hoffman Estates Park District. This reduction does not result in a loss of tax revenue for the District but rather is redistributed among the other tax payers.

The developer, Somerset Development, converted an abandoned Bell Laboratories headquarters in New Jersey (<a href="https://bell.works/">https://bell.works/</a>) into an almost fully leased "metroburb". They define a metroburb as a self-contained metropolis with office space, retail shops, art and culture. The concept is being used to bring millennials back to the suburbs by offering the urban experience in a suburban location. The Village of Hoffman Estates contacted Somerset Development to see if they were interested in doing a similar project with this site. Somerset has executed a purchase and sale agreement for this site. A range of potential incentives were discussed and Somerset would like to proceed with adopting a TIF (Tax Increment Financing) district for the site.