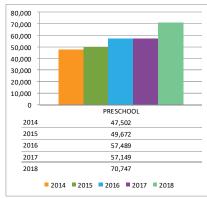

#### A. Finance/Administration

- Now attached to the Financial Statements is a Financial Analysis prepared by the Director of A&F. This analysis is to provide a layman's/better interpretation for committee and board members to understand significant variances and positive and/or negative performances within certain departments. Staff looks for feedback from the committee as to the helpfulness of this new financial analysis report.
- Assisted PSSWC Member Services in creating toggles to better and more efficiently manage patrons who pay for a membership in yearly payment increments.
- Created logic within RecTrac for emergency information rosters to be automatically sent to appropriate FT staff based on program registration. Also created logic to automatically notify appropriate FT staff when registrants request additional accommodations for registrations.
- The District officially scored 100% on the CAPRA evaluation.
- Payroll Cycle Processing

06/15/18 \$343,444.0606/29/18 \$384.463.35