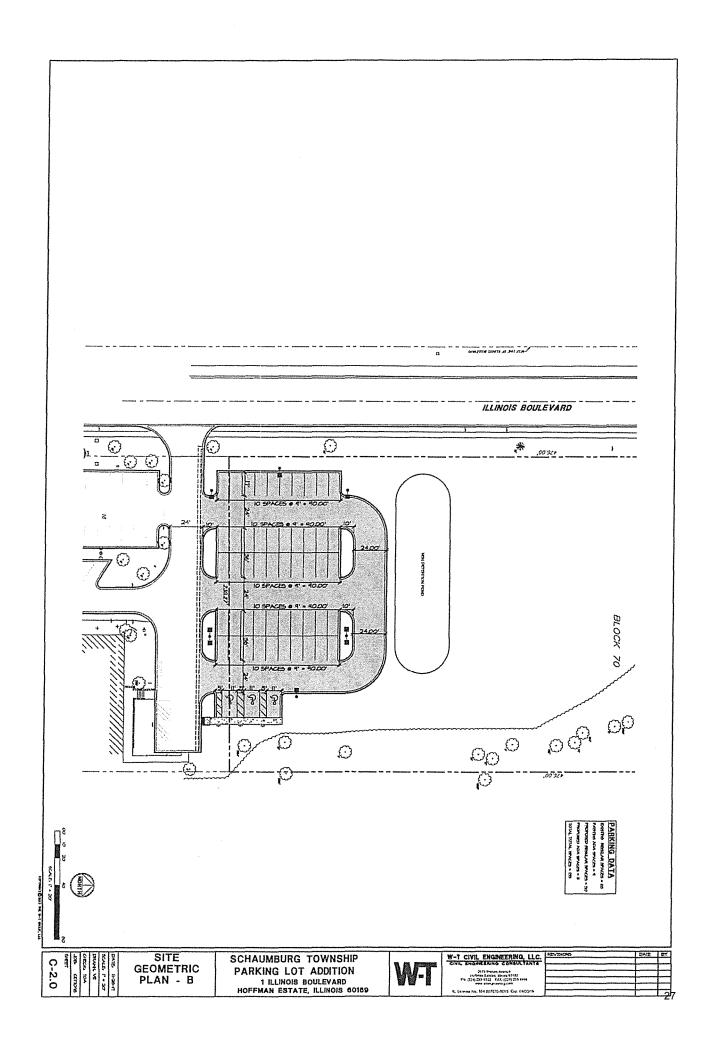

The property in question is located at the south end of Maple Park which abuts to the far north end of the current Schaumburg Township parking lot and access drive. If the Township acquires the 1.2 acre parcel from the park district, the property would be developed to create additional parking. A proposed site plan depicting the proposed parking lot is attached.