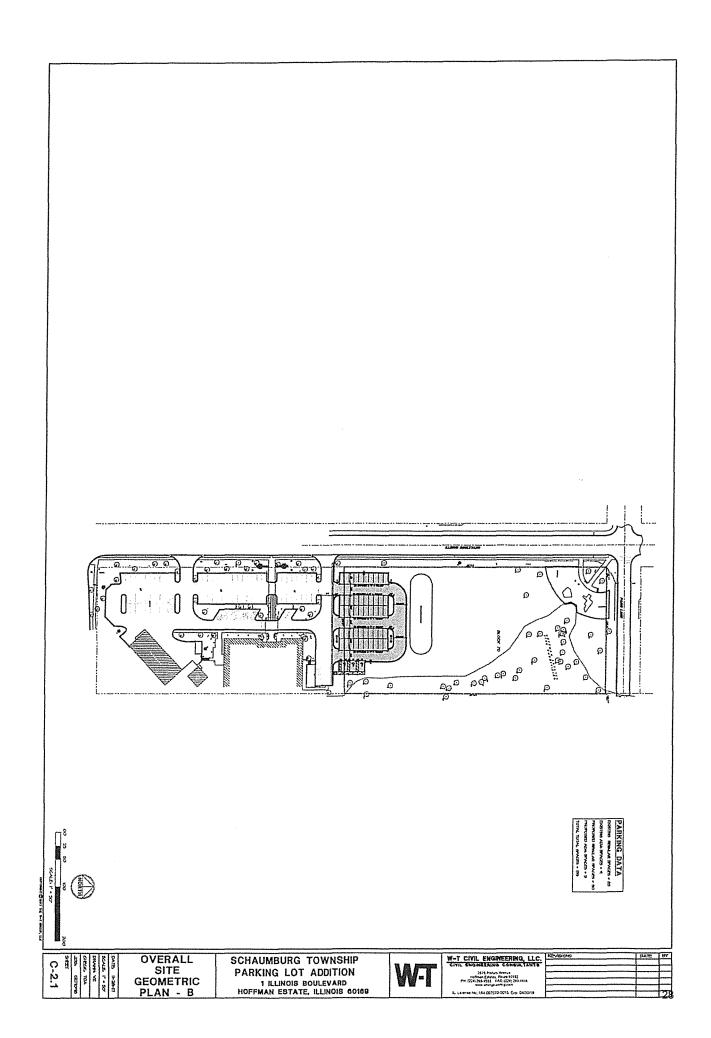

The property in question is located at the south end of Maple Park which abuts to the far north end of the current Schaumburg Township parking lot and access drive. If the Township acquires the 1.2 acre parcel from the park district, the property would be developed to create additional parking. A proposed site plan depicting the proposed parking lot is attached.