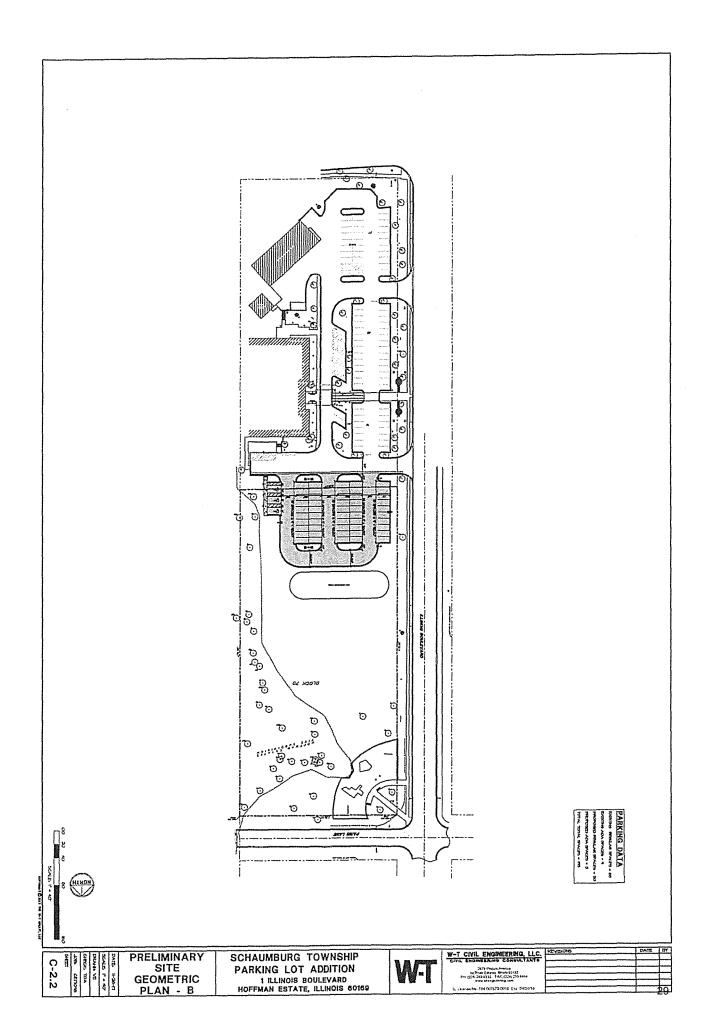

The property in question is located at the south end of Maple Park which abuts to the far north end of the current Schaumburg Township parking lot and access drive. If the Township acquires the 1.2 acre parcel from the park district, the property would be developed to create additional parking. A proposed site plan depicting the proposed parking lot is attached.