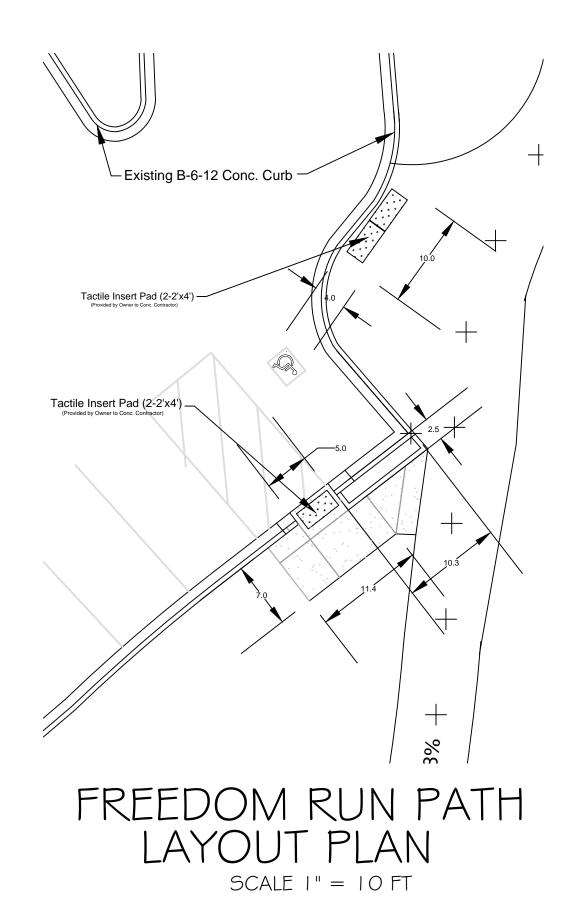

## FREEDOM RUN PATH IMPROVEMENTS PLAN SCALE I" = 30 FT

| NOTES SCHEDULE FREEDOM PA                                  | ATH 20 | DI 8 PLAN |  |  |
|------------------------------------------------------------|--------|-----------|--|--|
| CRETE<br>TION                                              | QTY    | DETAIL    |  |  |
| CONCRETE FLATWORK                                          | 147 sf |           |  |  |
| ( 12" DEEP CONCRETE BARRIOR CURB                           | 15 lf  |           |  |  |
| CONCRETE CURB                                              | 4 lf   | 5         |  |  |
| TION                                                       | QTY    | DETAIL    |  |  |
| COMPACT 8" STONE & PRIME & PLACE 2" COMPACTED<br>E ASPAHLT | 32 sf  |           |  |  |
| TONE PLACE AND COMPACT 2" SURFACE ASPHALDOGLE, 690 of th   |        |           |  |  |
|                                                            |        |           |  |  |