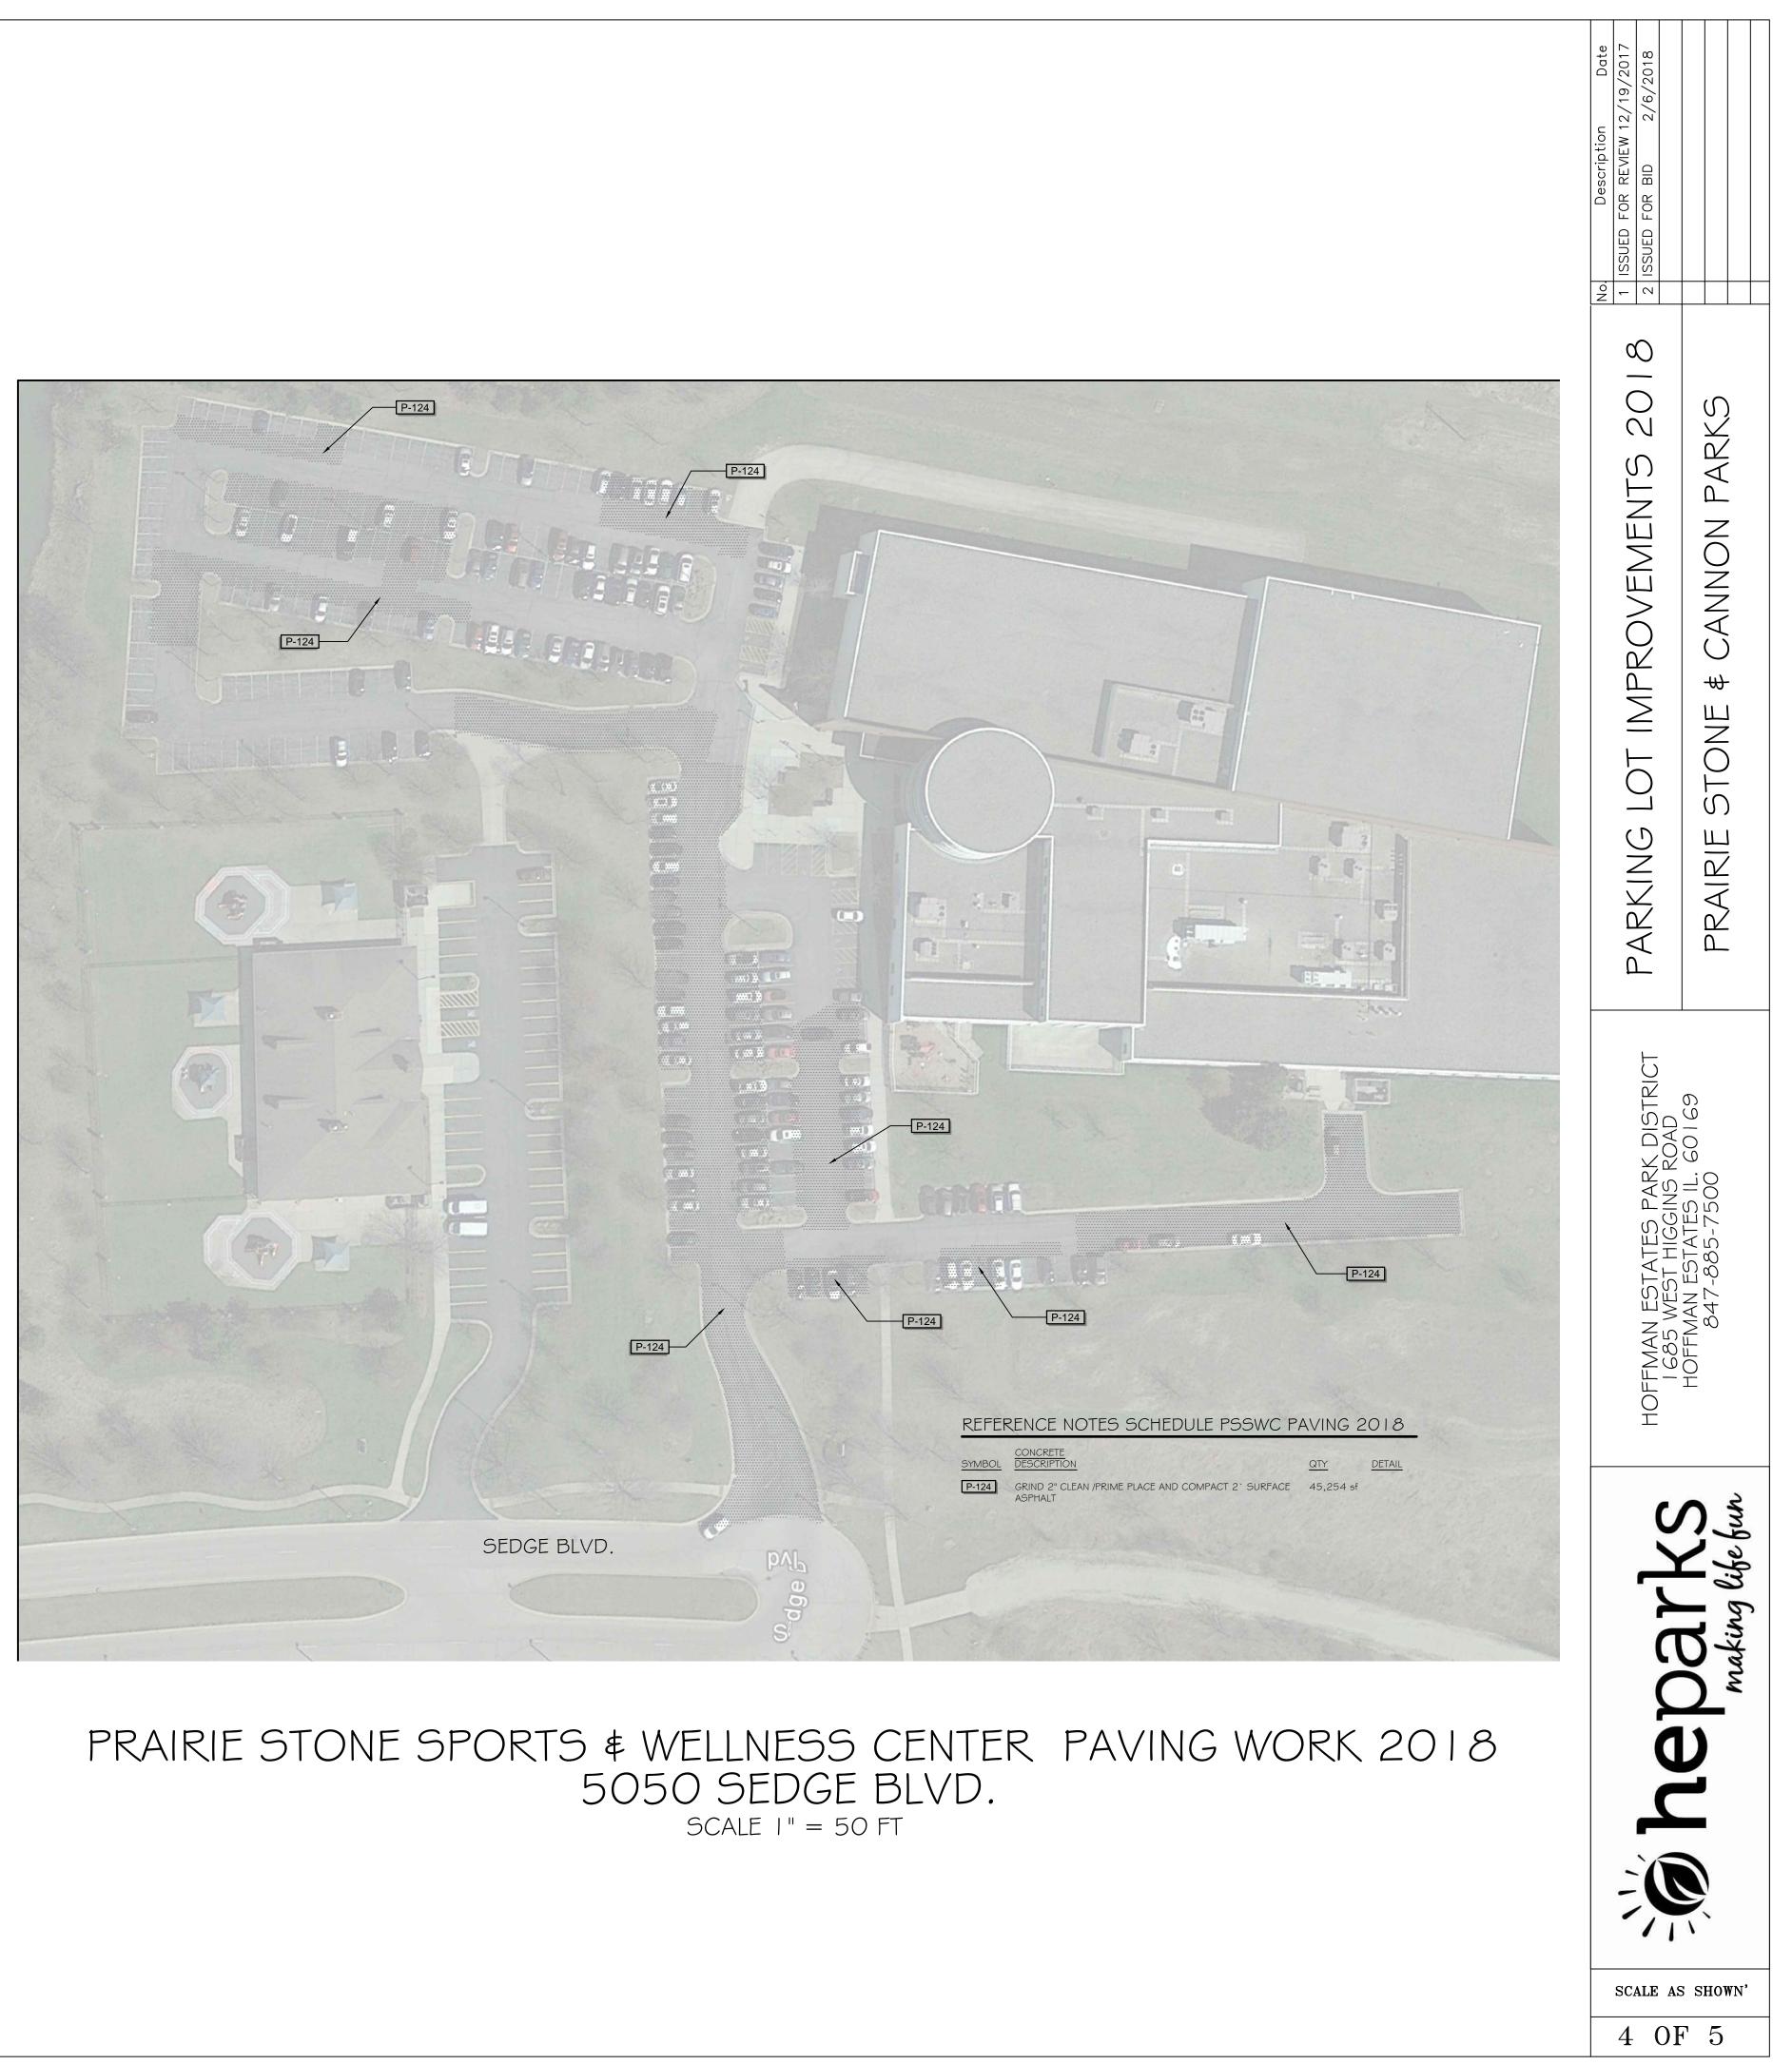

|  |  |
|                                                            |        |           |  |  |



## FREEDOM RUN PATH DEMO.PLAN SCALE I" = 30 FT

| SCALE AS SHOWN,<br>3 OF 2                                                                                     |
|---------------------------------------------------------------------------------------------------------------|
| HOFFMAN ESTATES PARK DISTRICT<br>1685 WEST HIGGINS ROAD<br>HOFFMAN ESTATES IL. 60169<br>847-885-7500          |
| PATHWAY IMPROVEMENTS 2018<br>FREEDOM RUN DOG PARK<br>GISO RUSSELL DR.                                         |
| No. Description Date   1 ISSUED FOR REVIEW 12/19/2017   2 ISSUED FOR BID 2/6/2018   1 ISSUED FOR BID 2/6/2018 |



# CANNON CROSSINGS INLET REPAIR 2018 1675 NICKELSON DRIVE SCALE 1" = 100 FT