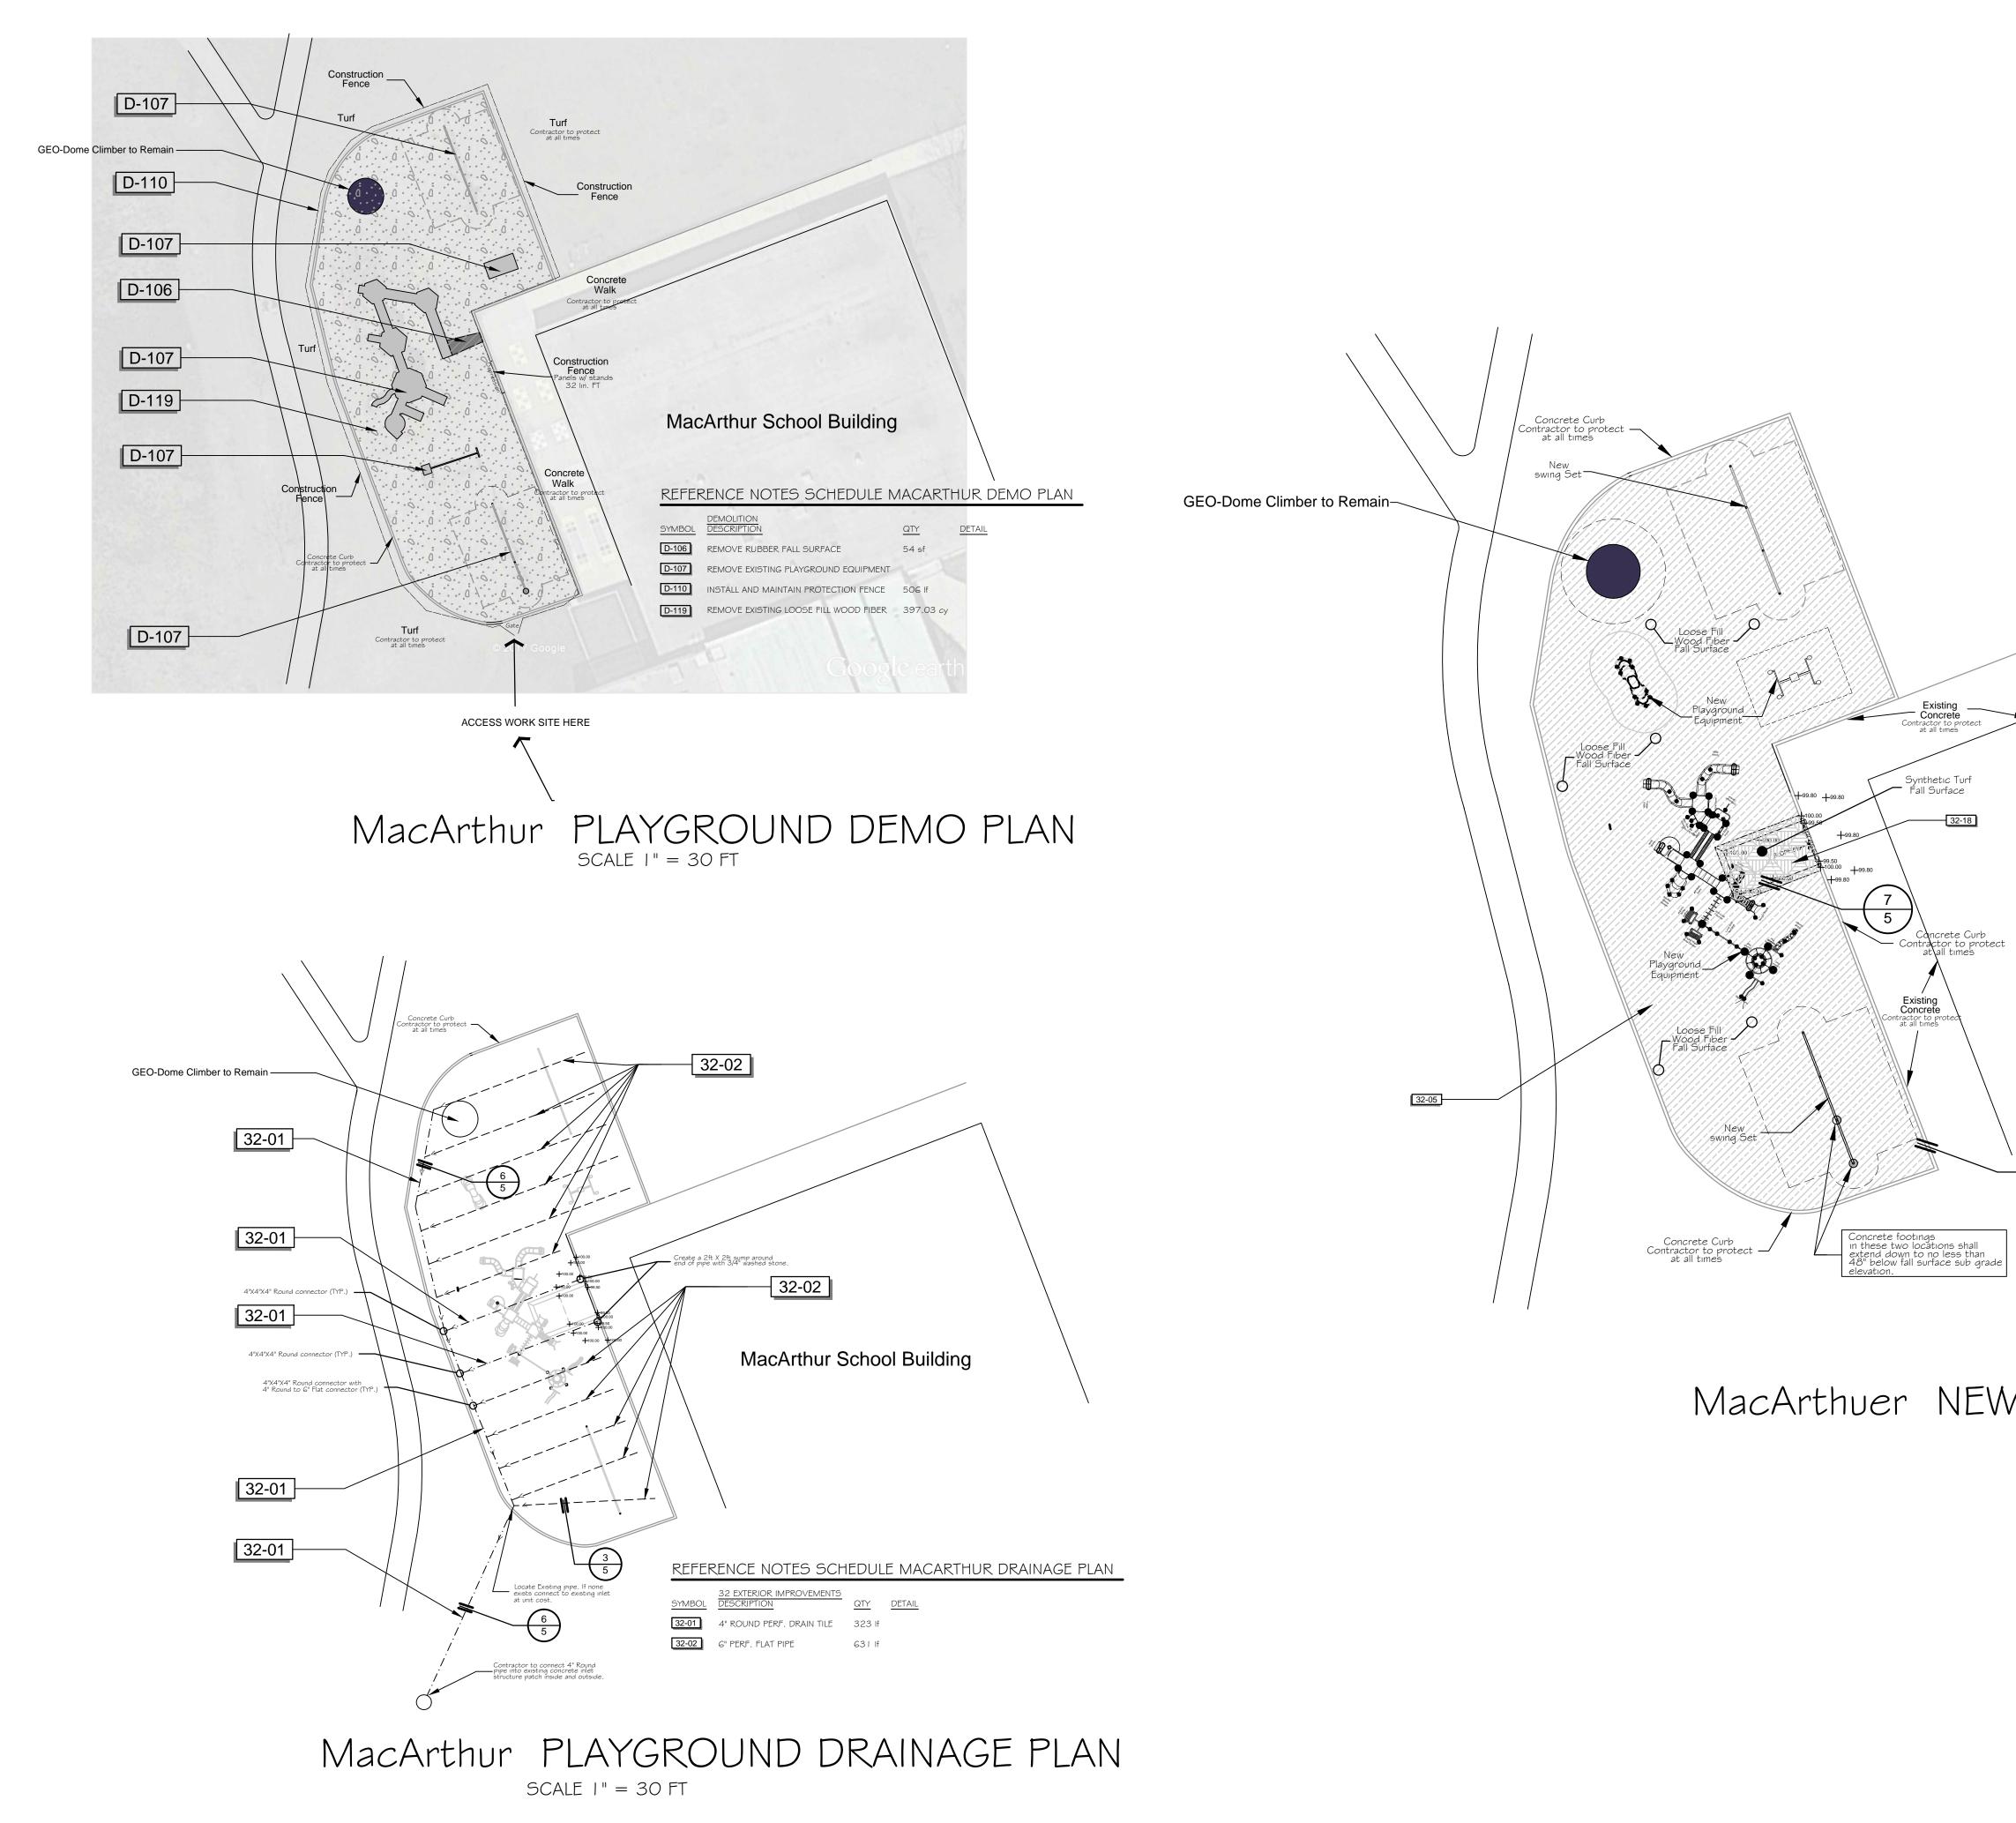

## MacArthur School Building

1 5

### REFERENCE NOTES SCHEDULE MACARTHUR

| SYMBOL | O3 CONCRETE<br>DESCRIPTION              | QTY        | DETAIL |
|--------|-----------------------------------------|------------|--------|
| 03-03  | 5" THICK CONCRETE FLATWORK              | 298 sf     |        |
| SYMBOL | 32 EXTERIOR IMPROVEMENTS<br>DESCRIPTION | <u>QTY</u> | DETAIL |
| 32-05  | LOOSE FILL WOOD FIBER FALL SURFACE      | 583.46 cy  |        |
| SYMBOL | ATHLETIC AND RECREATIONAL PAVING        |            | DETAIL |
| 32-18  | SYNTHETIC TURF FALL SURFACE             | 298 sf     |        |