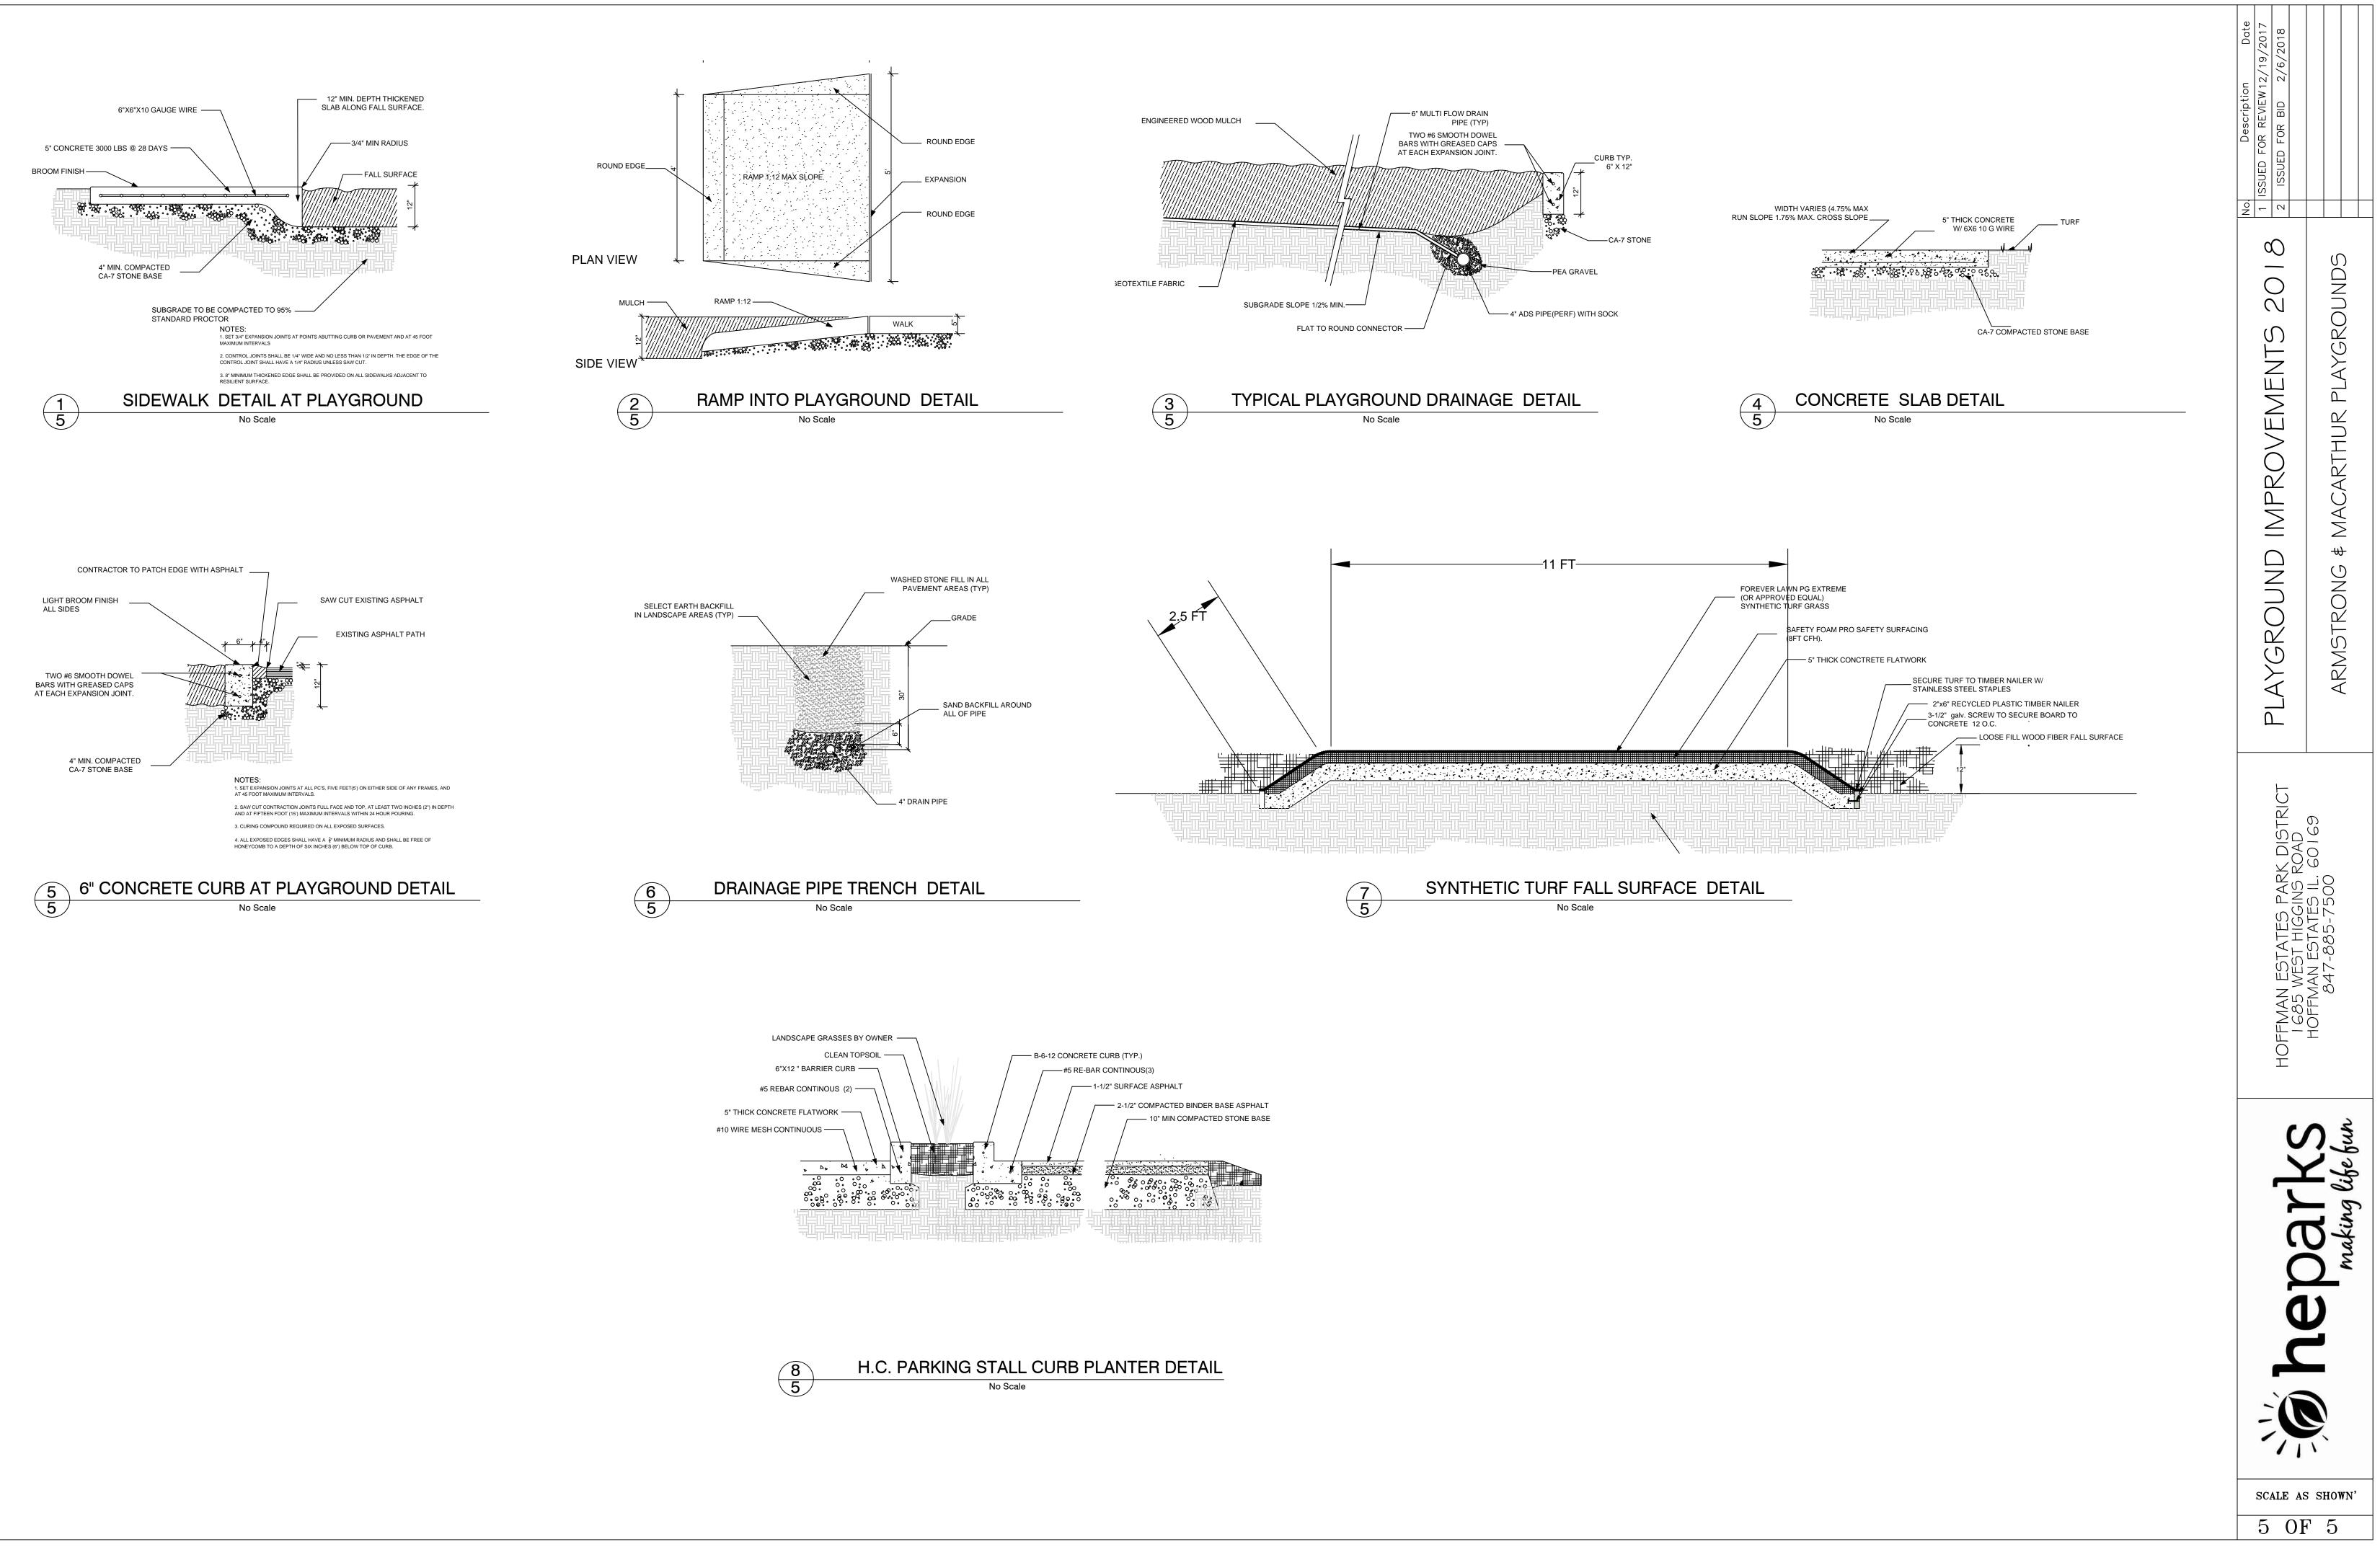

### REFERENCE NOTES SCHEDULE MACARTHUR

| SYMBOL | O3 CONCRETE<br>DESCRIPTION              | QTY        | DETAIL |
|--------|-----------------------------------------|------------|--------|
| 03-03  | 5" THICK CONCRETE FLATWORK              | 298 sf     |        |
| SYMBOL | 32 EXTERIOR IMPROVEMENTS<br>DESCRIPTION | <u>QTY</u> | DETAIL |
| 32-05  | LOOSE FILL WOOD FIBER FALL SURFACE      | 583.46 cy  |        |
| SYMBOL | ATHLETIC AND RECREATIONAL PAVING        |            | DETAIL |
| 32-18  | SYNTHETIC TURF FALL SURFACE             | 298 sf     |        |