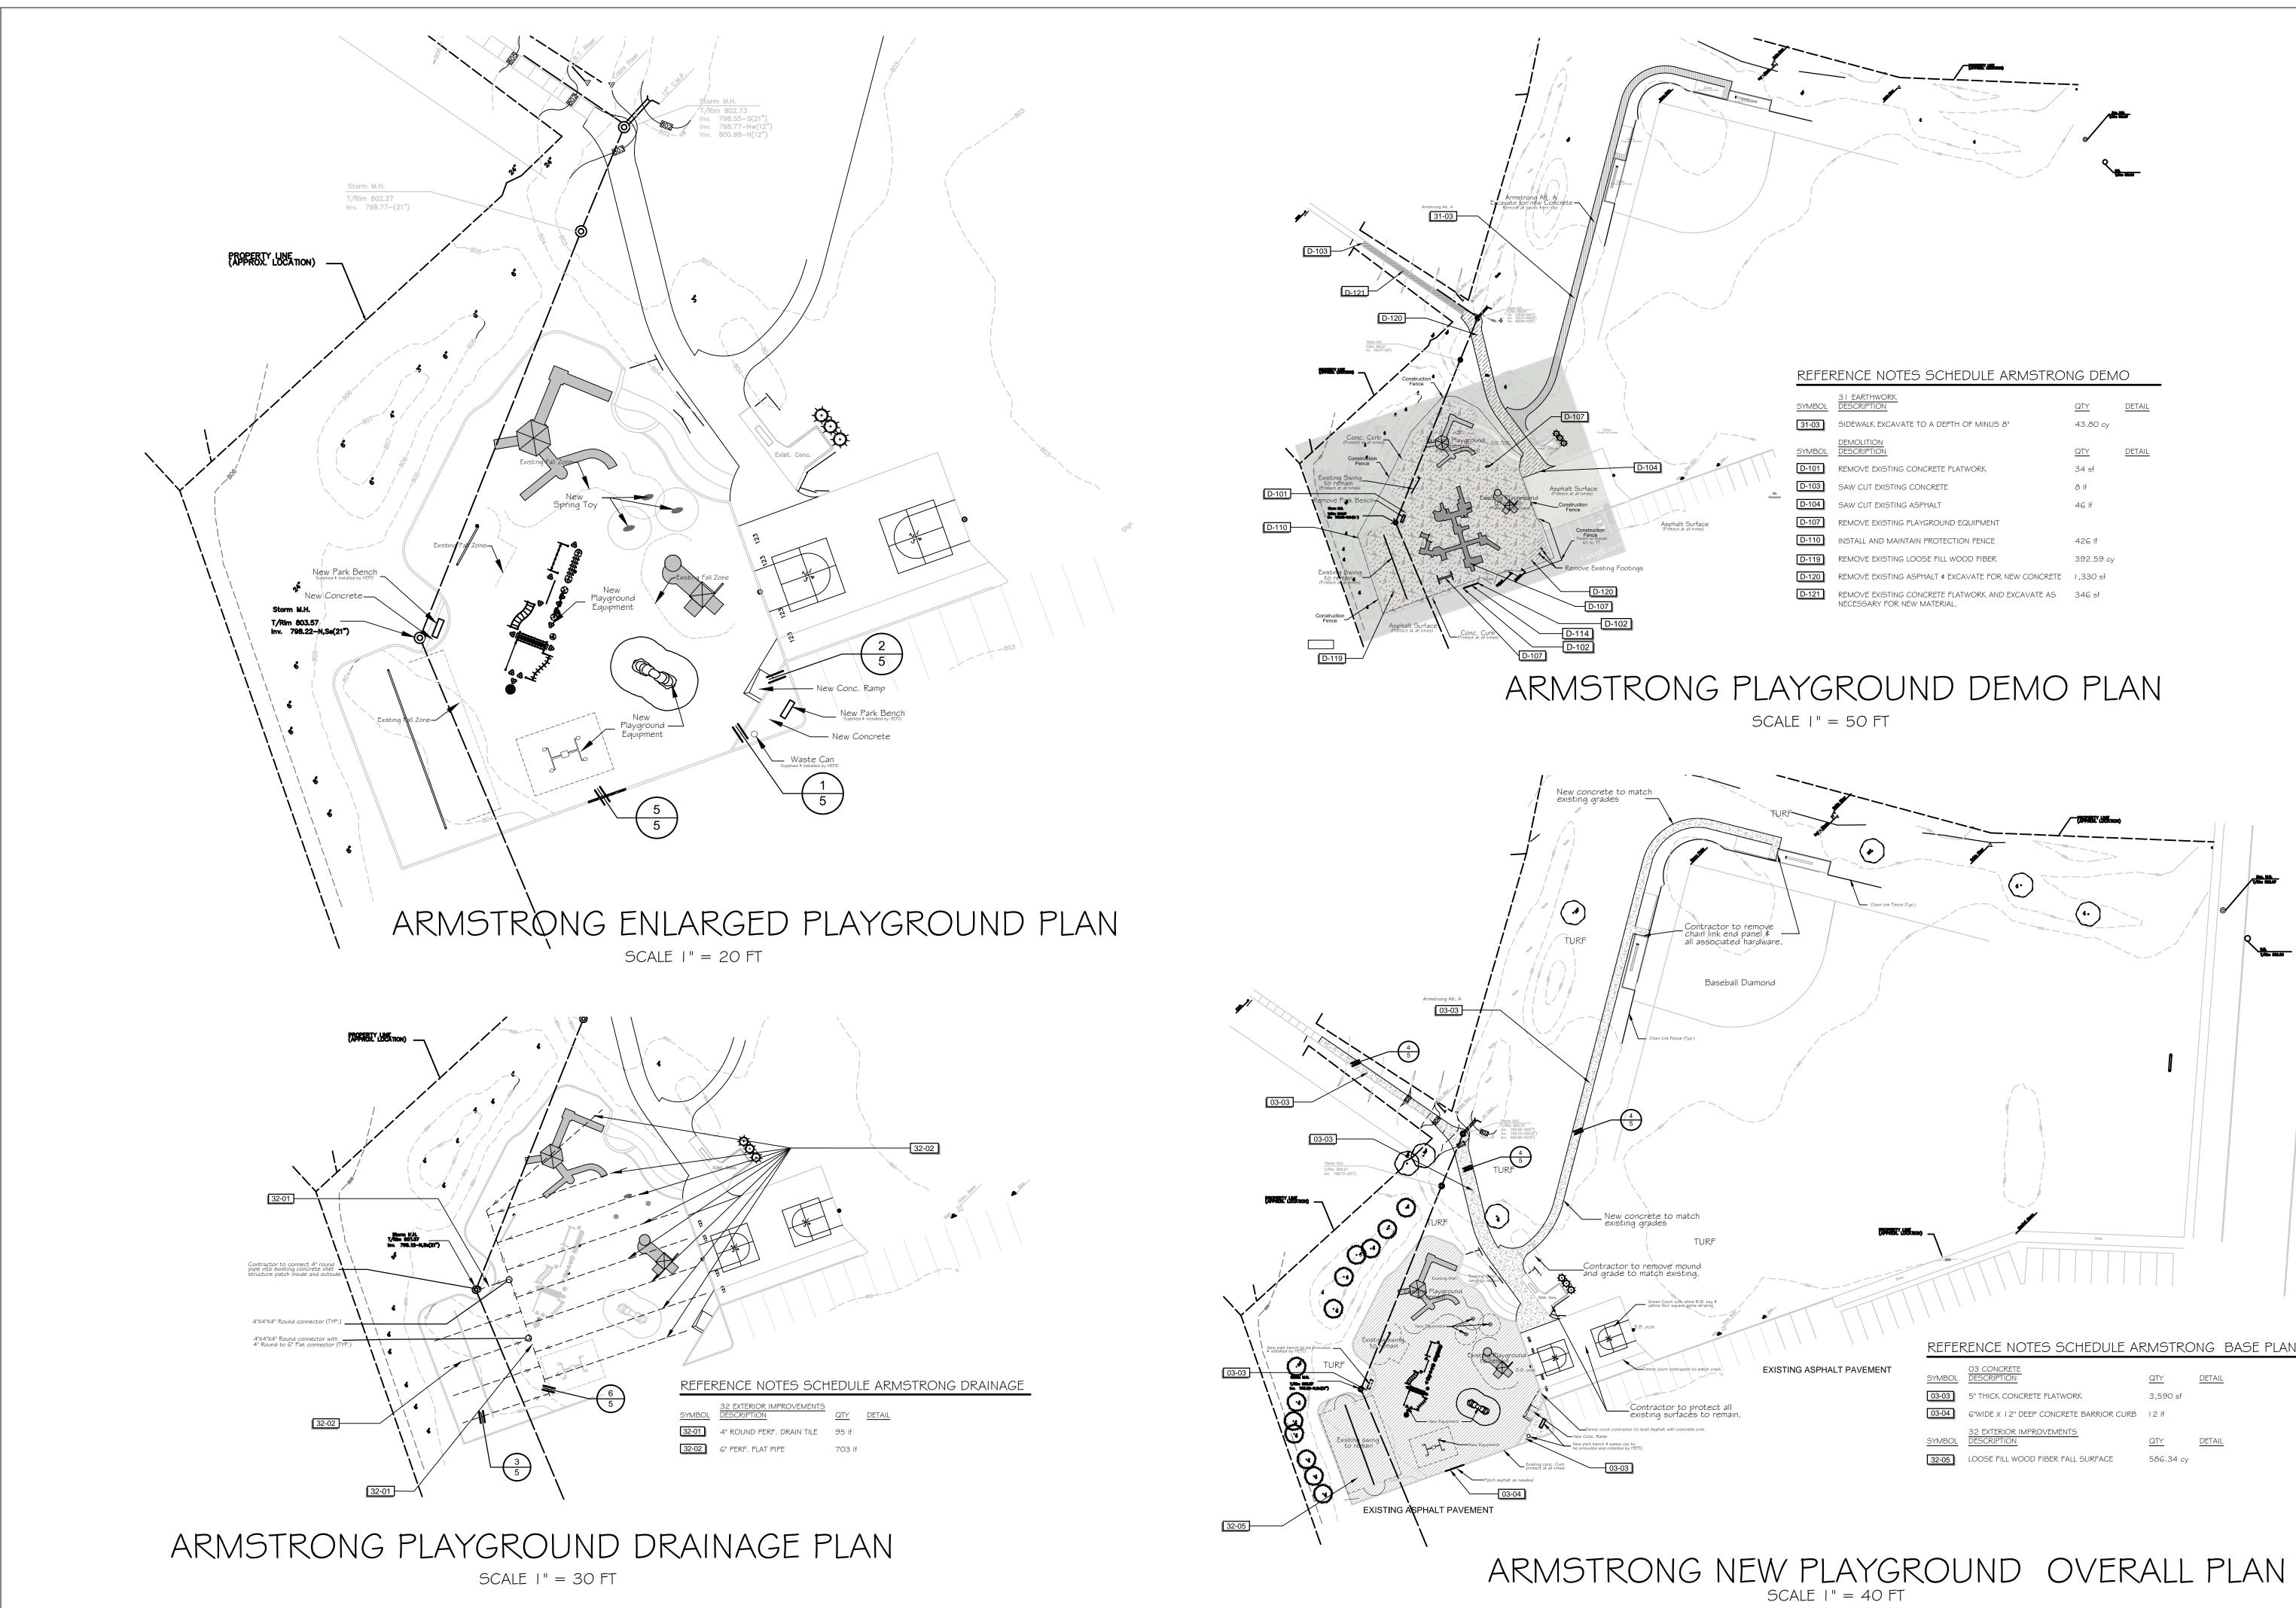

## MacArthuer NEW PLAYGROUND OVERALL PLAN

|                                                                                                                                                                                                                                                                                                                                                                                                                                                                                                                                                                                                                                                                                                                                                                                                                               | No. Description Date   1 ISSUED FOR REVIEW 12/19/2017   2 ISSUED FOR BID 2/6/2018 | MALKS                                          |
|-------------------------------------------------------------------------------------------------------------------------------------------------------------------------------------------------------------------------------------------------------------------------------------------------------------------------------------------------------------------------------------------------------------------------------------------------------------------------------------------------------------------------------------------------------------------------------------------------------------------------------------------------------------------------------------------------------------------------------------------------------------------------------------------------------------------------------|-----------------------------------------------------------------------------------|------------------------------------------------|
| PEPERENCE NOTES SCHEDULE ARMSTRONG DEMO     SILEARTING   DIX   DETAIL     SILEARTING   DIX   DIX     SILEARTING   DIX   DIX <t< th=""><td>PLAYGROUND IMPROVEMENTS</td><td>ARMSTRONG PLAYGROUND ≰<br/>I 320 KINGSDALE ROAD</td></t<> | PLAYGROUND IMPROVEMENTS                                                           | ARMSTRONG PLAYGROUND ≰<br>I 320 KINGSDALE ROAD |
| TURP<br>()<br>emove<br>and k<br>lamond                                                                                                                                                                                                                                                                                                                                                                                                                                                                                                                                                                                                                                                                                                                                                                                        | MAN ESTATES PARK DIS<br>685 WEST HIGGINS ROAD                                     | HOFFMAN ESTATES IL. 60169<br>847-885-7500      |
| EXISTING ASPHALT PAVEMENT     SYMBOL   O3 CONCRETE     SYMBOL   DESCRIPTION                                                |                                                                                   | making life fun                                |
| EW PLAYGROUND OVERALL PLAN                                                                                                                                                                                                                                                                                                                                                                                                                                                                                                                                                                                                                                                                                                                                                                                                    | SCALE AS                                                                          | 5 SHOWN'                                       |