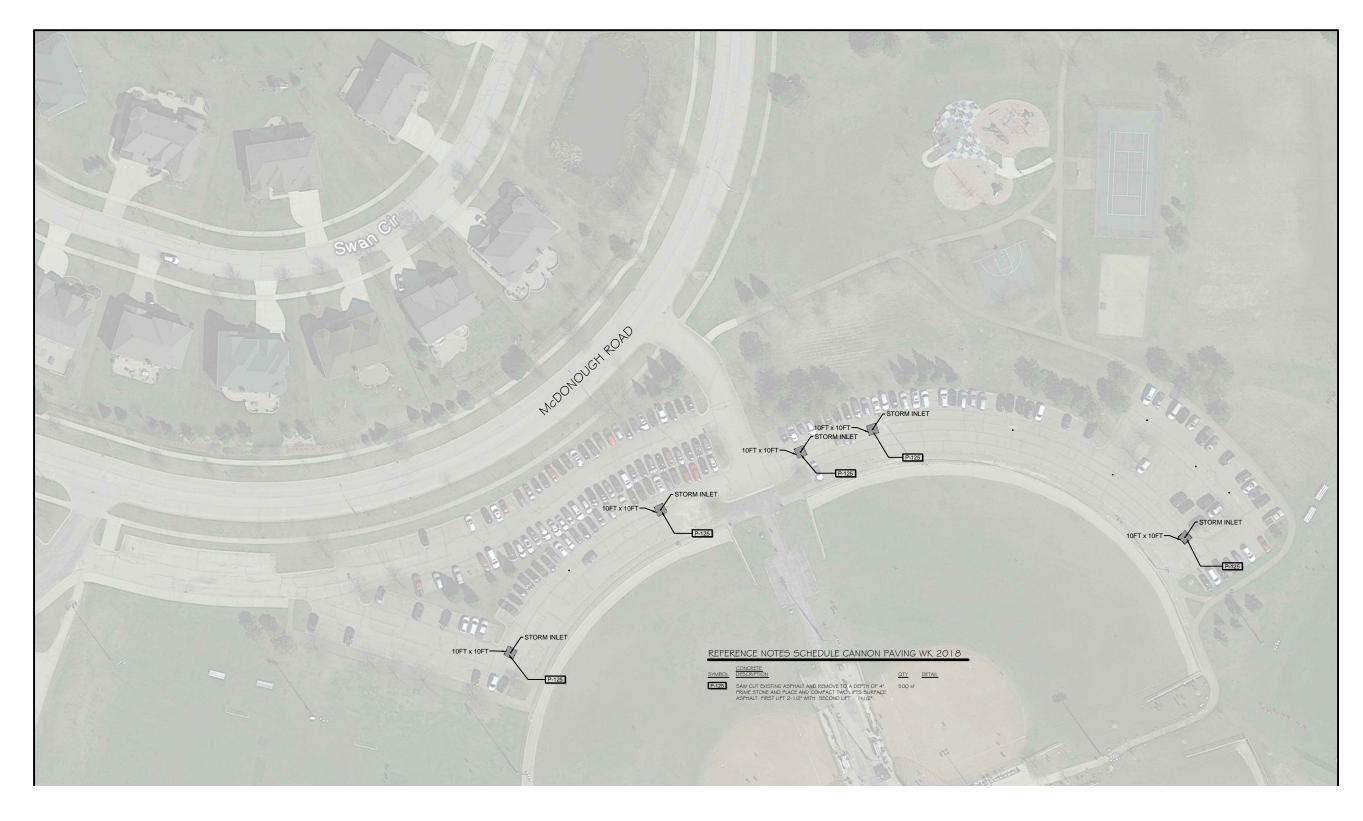

TONE PLACE AND COMPACT 2" SURFACE ASPHALDOGLE, 690 of th   |        |           |  |  |
|                                                            |        |           |  |  |



## FREEDOM RUN PATH DEMO.PLAN SCALE I" = 30 FT

| SCALE AS SHOWN,<br>3 OF 2                                                                                     |
|---------------------------------------------------------------------------------------------------------------|
| HOFFMAN ESTATES PARK DISTRICT<br>1685 WEST HIGGINS ROAD<br>HOFFMAN ESTATES IL. 60169<br>847-885-7500          |
| PATHWAY IMPROVEMENTS 2018<br>FREEDOM RUN DOG PARK<br>GISO RUSSELL DR.                                         |
| No. Description Date   1 ISSUED FOR REVIEW 12/19/2017   2 ISSUED FOR BID 2/6/2018   1 ISSUED FOR BID 2/6/2018 |



# CANNON CROSSINGS INLET REPAIR 2018 1675 NICKELSON DRIVE SCALE 1" = 100 FT