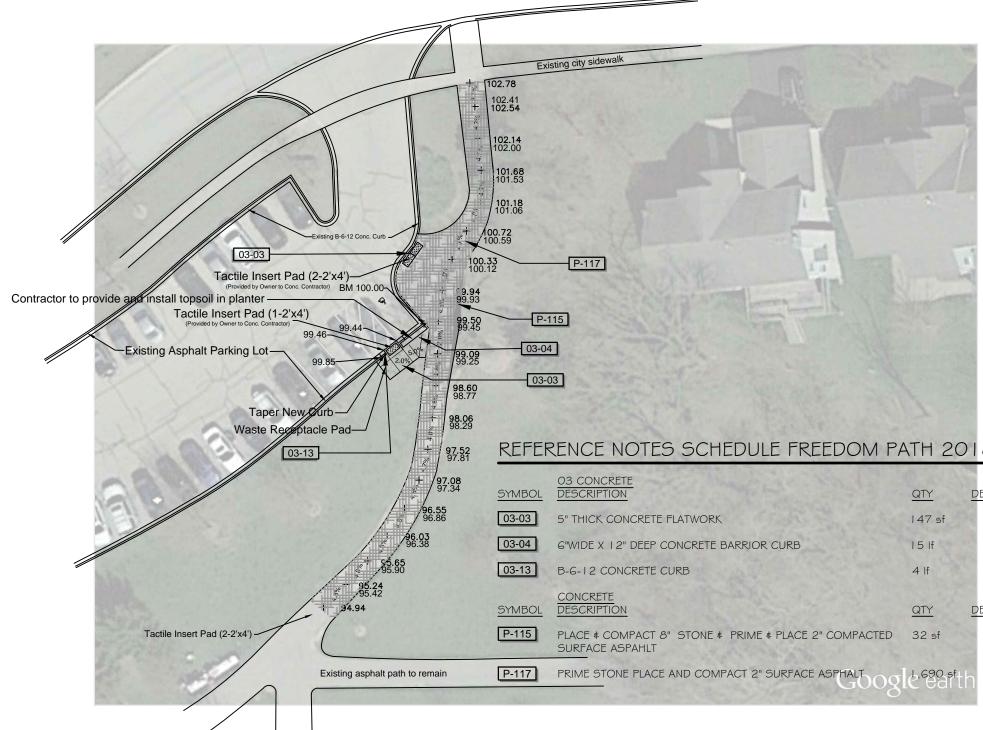

## FREEDOM RUN PATH IMPROVEMENTS PLAN SCALE I" = 30 FT

| NOTES SCHEDULE FREEDOM PA                                  | ATH 20 | DI 8 PLAN |  |  |
|------------------------------------------------------------|--------|-----------|--|--|
| CRETE<br>TION                                              | QTY    | DETAIL    |  |  |
| CONCRETE FLATWORK                                          | 147 sf |           |  |  |
| ( 12" DEEP CONCRETE BARRIOR CURB                           | 15 lf  |           |  |  |
| CONCRETE CURB                                              | 4 lf   | 5         |  |  |
| TION                                                       | QTY    | DETAIL    |  |  |
| COMPACT 8" STONE & PRIME & PLACE 2" COMPACTED<br>E ASPAHLT | 32 sf  |           |  |  |
| TONE PLACE AND COMPACT 2" SURFACE ASPHALDOGLE, 690 of th   |        |           |  |  |
|                                                            |        |           |  |  |