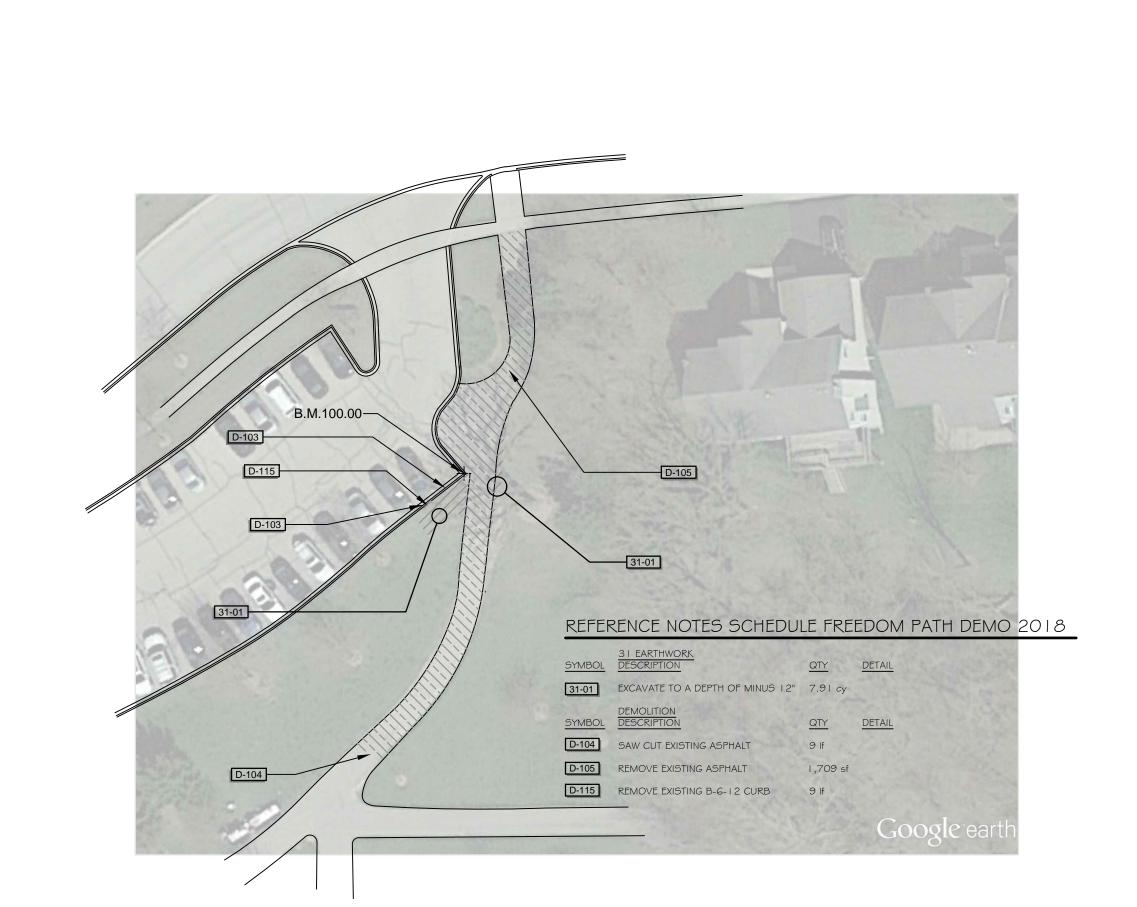

## FREEDOM RUN PATH DEMO.PLAN SCALE I" = 30 FT

| SCALE AS SHOWN,<br>3 OF 2                                                                                     |
|---------------------------------------------------------------------------------------------------------------|
| HOFFMAN ESTATES PARK DISTRICT<br>1685 WEST HIGGINS ROAD<br>HOFFMAN ESTATES IL. 60169<br>847-885-7500          |
| PATHWAY IMPROVEMENTS 2018<br>FREEDOM RUN DOG PARK<br>GISO RUSSELL DR.                                         |
| No. Description Date   1 ISSUED FOR REVIEW 12/19/2017   2 ISSUED FOR BID 2/6/2018   1 ISSUED FOR BID 2/6/2018 |