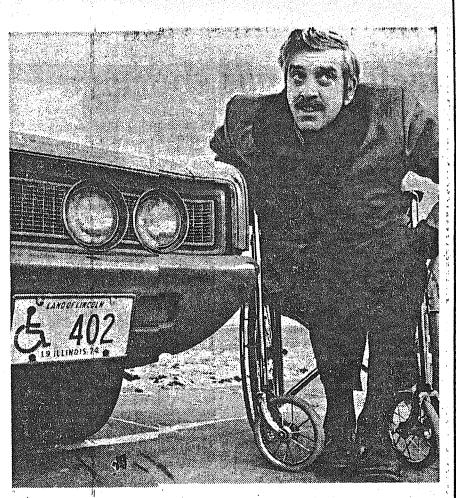

# the handicapped

Special license plates to identify handicapped drivers were issued for the first time in Illinois last month.

The plates, which carry the international handicapped accessibility symbol and the numbers in the driver's address, are intended as a "security blanket" for disabled drivers, said Pete Smith of Hoffman Estates.

"This makes it very easy for law enforcement officers to identify handicapped drivers and offer help if necessary," explained Smith, who has served as an aide to Gov. Daniel Walker's Committee on the Employment of the Handicapped.

Illinois is the third state in the na-

tion, joining Kentucky and Maryland. to make these plates available, he said.

"The idea behind this, and other ideas for the handicapped now being promoted nationwide, is to get the disabled person out of his house and into the community," Smith continued.

among the first Illinois resident to carry the international handicapped display special auto license plates is- accessibility symbol.

PETE SMITH of Hoffman Estates is sued to handicapped drivers. Plates