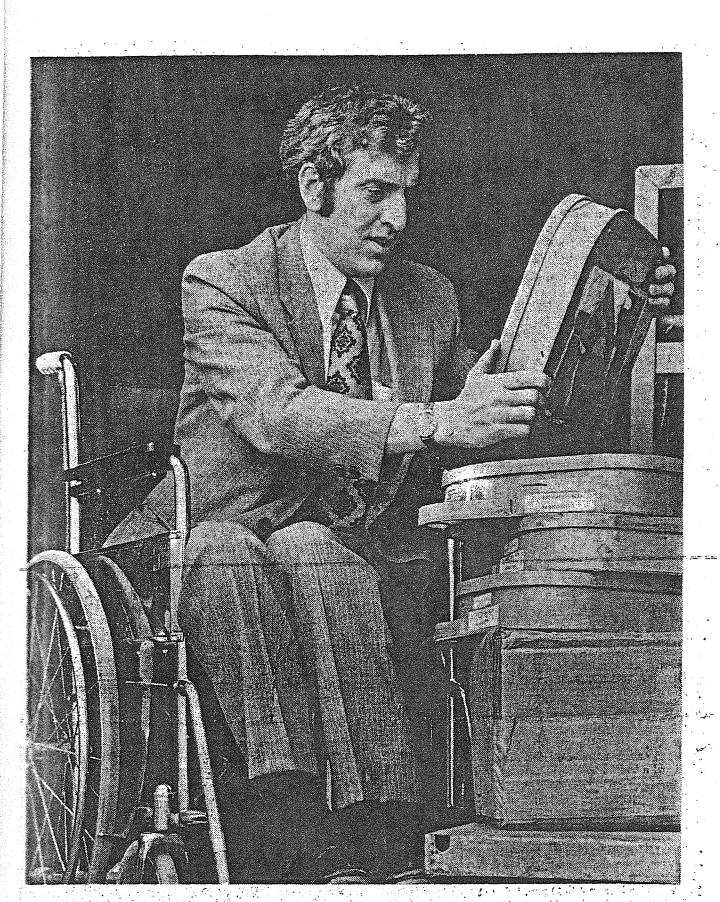

And now he walks again, among angels, and in our hearts forever.

From his loving family.

made for the Governor's Commission on Employment of freight, Elk Grove Village, where he has been employed the Handicapped, Pete Smith of Hoffman Estates as a salesman for five years — three in a wheelchair. 

FRESH FROM HIS movie debut in "The Balance Sheet," checks some film cases while on the job at Novo Air-A Bridge Bord and Bridge " a to a to ant make Interest فالمعا الإطاريتي بعدادا

14

RECOGNIZED AT Sunday's dedication of Hoffman Es-5 handicapped in the building's design. He holds the intates' new municipal building was Pere Smith, seated, a ternational symbol for buildings, accessible to disabled local Jaycee instrumental in gaining seatures for the persons.

#### by MARY HUTCHINGS

Pete Smith is going to frame his first movie contract and wait for Hollywood to call.

On a 24-hour pass from a recent hospital stay, he starred in his first film, "The Balance Sheet," made by Creative Establishment of Chicago.