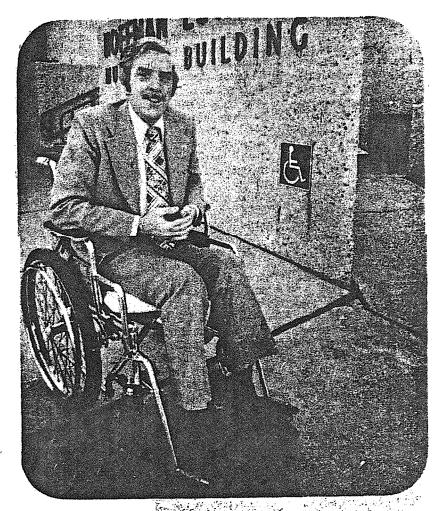

# Smith named council coordinator

OFENAN STATES

BOFFMAN ESTATES, Pernegal, July 17, 1914

PETE SMITH

Pete Smith, 402 Kingsdale, Hoffman Estates, has been named area council coordinator for the newly reorganized Governor's Committee on the Handicapped. The area councils, currently being organized throughout the state, are intended to keep the commitee regularly informed and involved with local activity—and non-activity—affecting the physically, emotionally and psychologically handicapped, according to Executive Director J. Douglas Forman. Anyone interested in joining the Schaumburg—

Anyone interested in joining the Schaumburg-Hoffman Estates—Elk Grove Villages area council should contact Smith, 885-1304, or Forman, 793-3270.

HAD 1T not been for the efforts of Pete Smith, handicapped persons might not have found the Hoffman Estates municipal building accessible. The accessibility symbol on the concrete wall in front of the building indicates the fruits of Pete's labor of working with village officials to make them understand the problems of the handicapped. "All it usually takes is to make people aware," he says. (Photo by Herb Shenkin)