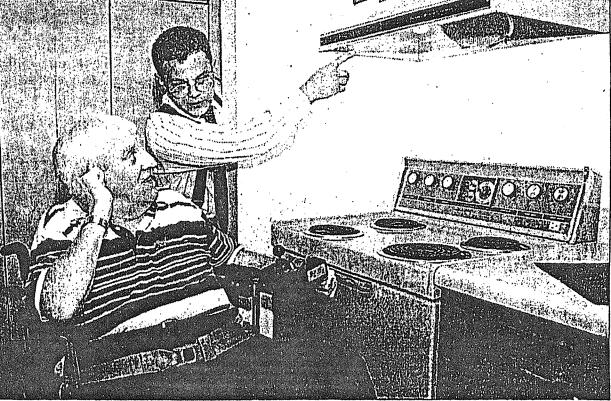

"Specifically, we're going to widen every doorway to 3 feet, and we're going to rip out the bathtubs and install roll in showers that will be large enough for a wheelchair," said contractor Todd Young of The Young Cos.

In addition, kitchen cabinets will be lowered, kitchen sinks will be open underneath and raised or lowered and side-by-side refrigerators will be installed for easy access.

Tribune photo by H.T. Vu

NW

Contractor Todd Young tells Peter Smith how kitchen appliances will be adapted.