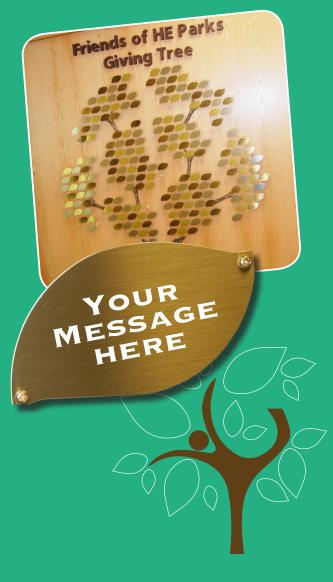

## **Giving Tree Program**

The Friends of HE Parks Foundation and the Hoffman Estates Park District are proud to announce the Giving Tree program. This program will offer individuals, groups, organizations and businesses the opportunity to financially contribute to the Friends of HE Parks Foundation Scholarship Fund. The tree is located in the lobby area of the Scott R. Triphahn Community Center and Ice Arena. Sixty characters (including punctuation and spaces) using up to four lines can be imprinted on your leaf.

Fax Form and Payment to 847-285-5555

15 max characters per line. Message will be centered.