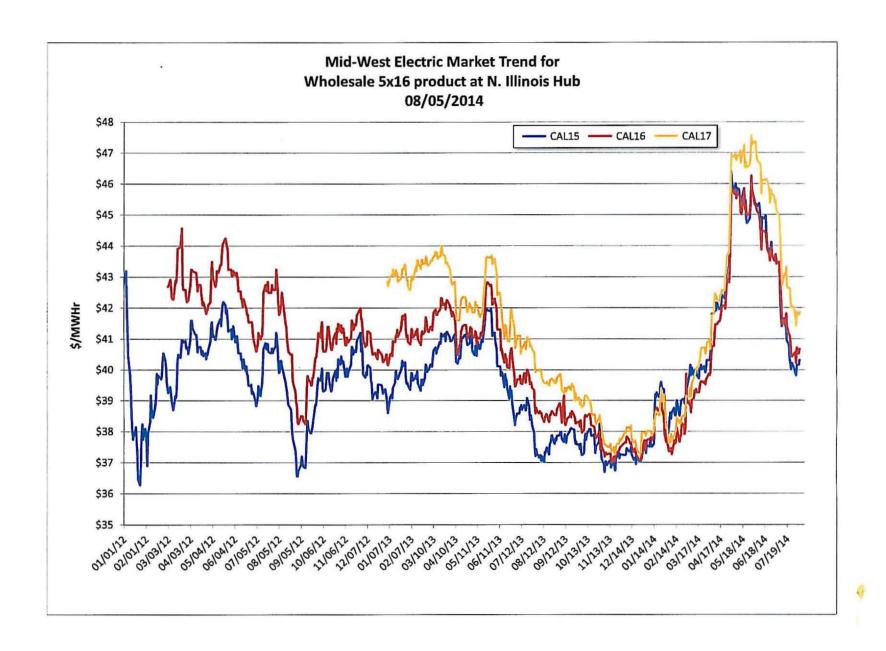

a rate close to \$.50 per therm.

Due to market conditions in the utility market for the supply of electricity and natural gas, the procurement of electricity was not adapted to competitive bidding and utilized daily bidding from qualified suppliers to provide current market pricing.

Staff will utilize the current market price to lock into the fixed rate contract for the District based on the most favorable price and conditions for a period of one to three years for each natural gas and electricity.

### Recommendation

The Board authorizes staff to enter into fixed rate contracts for electricity and natural gas for a period of one to three years based on the best available price for the respective supply as obtained from the competitive quotes obtained by McDonnell Energy consultant.





#### **MEMORANDUM NO. M14-092**

TO: A&F Committee

FROM: Dean R. Bostrom, Executive Director

John Giacalone, Director Park Services/Dev & Risk Management

RE: Surplus Property/Ordinance O14-004

**DATE:** August 14, 2014

#### Background

Through inventory of the park district's property, staff has determined that certain items are no longer of value or use to the District and that because of the age and condition of the property, cannot be utilized for any of the Park District's current needs or operations and is thereby considered surplus property and the property's sale, trade-in or disposal would best serve the District.

### **Implications**

By law and Board policy, it is required that an Ordinance be approved by at least threefifths of the Park Board. Staff is seeking to dispose