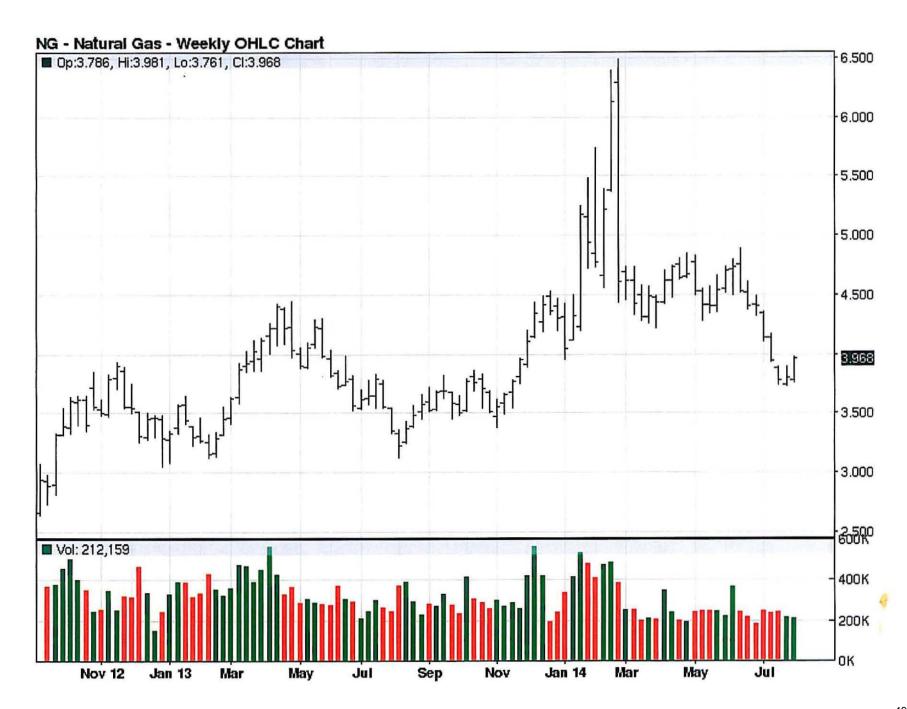

o a rate close to \$.50 per therm.

Due to market conditions in the utility market for the supply of electricity and natural gas, the procurement of electricity was not adapted to competitive bidding and utilized daily bidding from qualified suppliers to provide current market pricing.

Staff will utilize the current market price to lock into the fixed rate contract for the District based on the most favorable price and conditions for a period of one to three years for each natural gas and electricity.

### Recommendation

The Board authorizes staff to enter into fixed rate contracts for electricity and natural gas for a period of one to three years based on the best available price for the respective supply as obtained from the competitive quotes obtained by McDonnell Energy consultant.





#### **MEMORANDUM NO. M14-092**

TO: A&F Committee

FROM: Dean R. Bostrom, Executive Director

John Giacalone, Director Park Services/Dev & Risk Management

RE: Surplus Property/Ordinance O14-004

**DATE:** August 14, 2014

#### Background

Through inventory of the park district's property, staff has determined that certain items are no longer of value or use to the District and that because of the age and condition of the property, cannot be utilized for any of the Park District's current needs or operations and is thereby considered surplus property and the property's sale, trade-in or disposal would best serve the District.

### **Implications**

By law and Board policy, it is required that an Ordinance be approved by at least threefifths of the Park Board. Staff is seeking to dispo