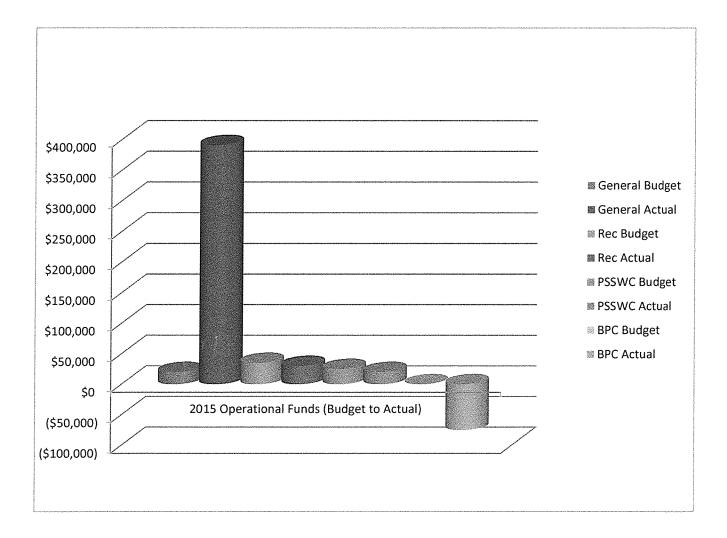

## Hoffman Estates Park District 2015 Proposed Budget 2015 Operational Fund's Results

### 2015 Operational Funds (Budget to Actual)

|                                        | <u>Fund</u> | 2015 Budget                                    | 2015 Projected                              | 2015 Surplus                                       |
|----------------------------------------|-------------|------------------------------------------------|---------------------------------------------|----------------------------------------------------|
| General<br>Recreation<br>PSSWC<br>BPC* |             | \$20,000<br>\$35,000<br>\$25,000<br><u>\$0</u> | \$300,000<br>\$175,000<br>\$0<br>(\$75,000) | \$280,000<br>\$140,000<br>(\$25,000)<br>(\$75,000) |
| Total                                  |             | <u>40</u><br>\$80,000                          | <u>(470,000)</u><br>\$400,000               | \$320,000                                          |

\*BPC Interfund transfer to debt service of \$100,000 was not made.