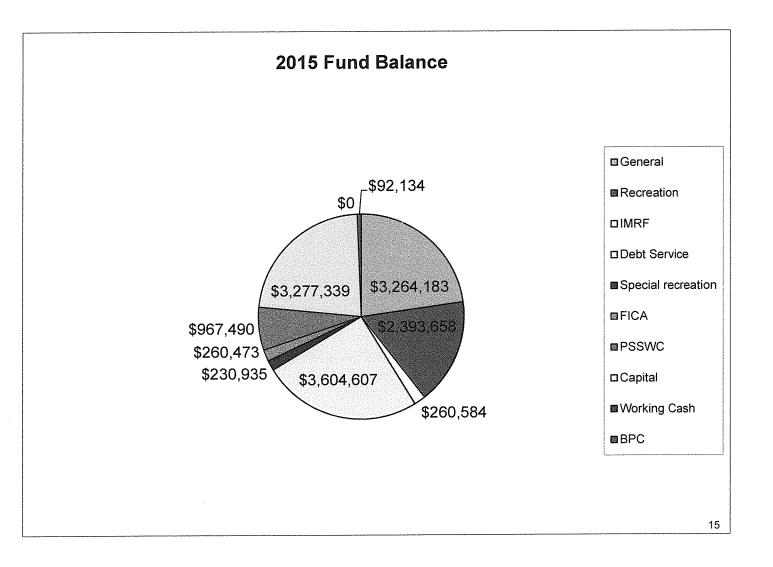

## Hoffman Estates Park District 2016 Proposed Budget 2015 Fund Balance Summary

| Fund               | Beginning 2015<br><u>Fund Balance</u> | Projected 2015<br>Net Income<br><u>(Loss)</u> | Projected 2015<br>Ending<br><u>Fund Balance</u> |
|--------------------|---------------------------------------|-----------------------------------------------|-------------------------------------------------|
| General            | \$2,964,183                           | \$300,000                                     | \$3,264,183                                     |
| Recreation         | \$2,218,658                           | \$175,000                                     | \$2,393,658                                     |
| IMRF               | \$235,584                             | \$25,000                                      | \$260,584                                       |
| Debt Service       | \$3,549,607                           | \$55,000                                      | \$3,604,607                                     |
| Special recreation | \$209,435                             | \$21,500                                      | \$230,935                                       |
| FICA               | \$220,473                             | \$40,000                                      | \$260,473                                       |
| PSSWC              | \$967,490                             | \$0                                           | \$967,490                                       |
| Capital            | \$3,554,839                           | (\$277,500)                                   | \$3,277,339                                     |
| Working Cash       | \$1,078,598                           | (\$1,078,598)                                 | \$0                                             |
| BPC                | <u>\$167,134</u>                      | <u>(\$75,000)</u>                             | <u>\$92,134</u>                                 |
| Total              | \$15,166,001                          | (\$814,598)                                   | \$14,351,403                                    |