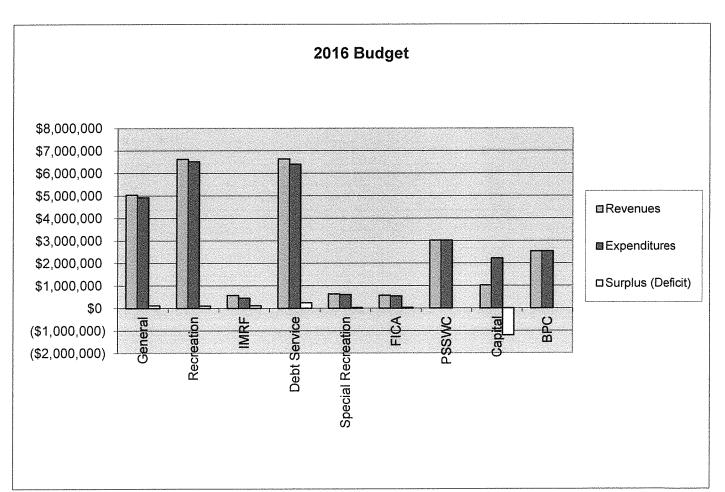

## Hoffman Estates Park District 2016 Proposed Budget 2016 P & L Summary

| Fund               | Budgeted 2016<br><u>Revenues</u> | Budgeted 2016<br><u>Expenditures</u> | Budgeted 2016<br><u>Surplus (Deficit)</u> |
|--------------------|----------------------------------|--------------------------------------|-------------------------------------------|
| General            | \$5,037,641                      | \$4,922,641                          | \$115,000                                 |
| Recreation         | \$6,616,740                      | \$6,516,740                          | \$100,000                                 |
| IMRF               | \$565,841                        | \$449,841                            | \$116,000                                 |
| Debt Service       | \$6,636,400                      | \$6,396,400                          | \$240,000                                 |
| Special Recreation | \$630,435                        | \$602,935                            | \$27,500                                  |
| FICA               | \$566,255                        | \$539,255                            | \$27,000                                  |
| PSSWC              | \$3,009,180                      | \$3,009,180                          | \$0                                       |
| Capital            | \$1,015,290                      | \$2,215,290                          | (\$1,200,000)                             |
| BPC                | <u>\$2,529,437</u>               | <u>\$2,529,437</u>                   | <u>\$0</u>                                |
| Total              | \$26,607,219                     | \$27,181,719                         | (\$574,500)                               |