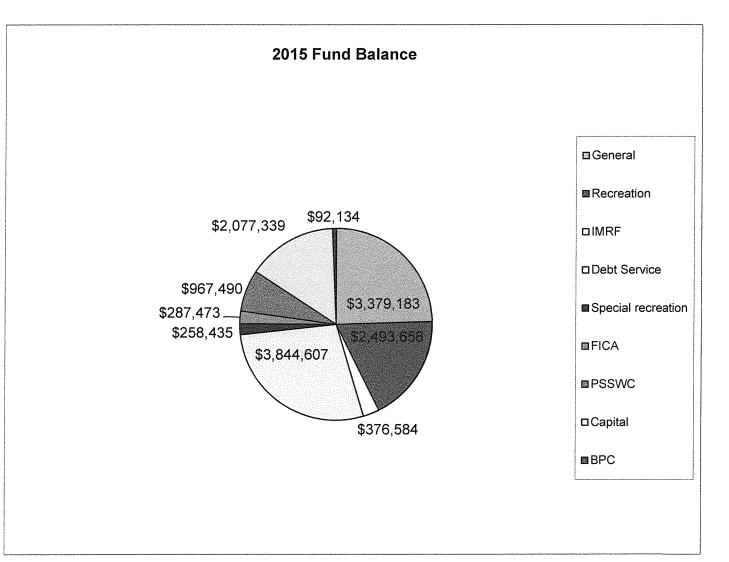

## Hoffman Estates Park District 2016 Proposed Budget 2016 Fund Balance Summary

| Fund               | Projected 2016<br>Beginning<br><u>Fund Balance</u> | Projected 2016<br>Net Surplus<br><u>(Deficit)</u> | Projected 2016<br>Ending<br><u>Fund Balance</u> |
|--------------------|----------------------------------------------------|---------------------------------------------------|-------------------------------------------------|
| General            | \$3,264,183                                        | \$115,000                                         | \$3,379,183                                     |
| Recreation         | \$2,393,658                                        | \$100,000                                         | \$2,493,658                                     |
| IMRF               | \$260,584                                          | \$116,000                                         | \$376,584                                       |
| Debt Service       | \$3,604,607                                        | \$240,000                                         | \$3,844,607                                     |
| Special Recreation | \$230,935                                          | \$27,500                                          | \$258,435                                       |
| FICA               | \$260,473                                          | \$27,000                                          | \$287,473                                       |
| PSSWC              | \$967,490                                          | \$0                                               | \$967,490                                       |
| Capital            | \$3,277,339                                        | (\$1,200,000)                                     | \$2,077,339                                     |
| BPC                | <u>\$92,134</u>                                    | <u>\$0</u>                                        | <u>\$92,134</u>                                 |
| Total              | \$14,351,403                                       | (\$574,500)                                       | \$13,776,903                                    |