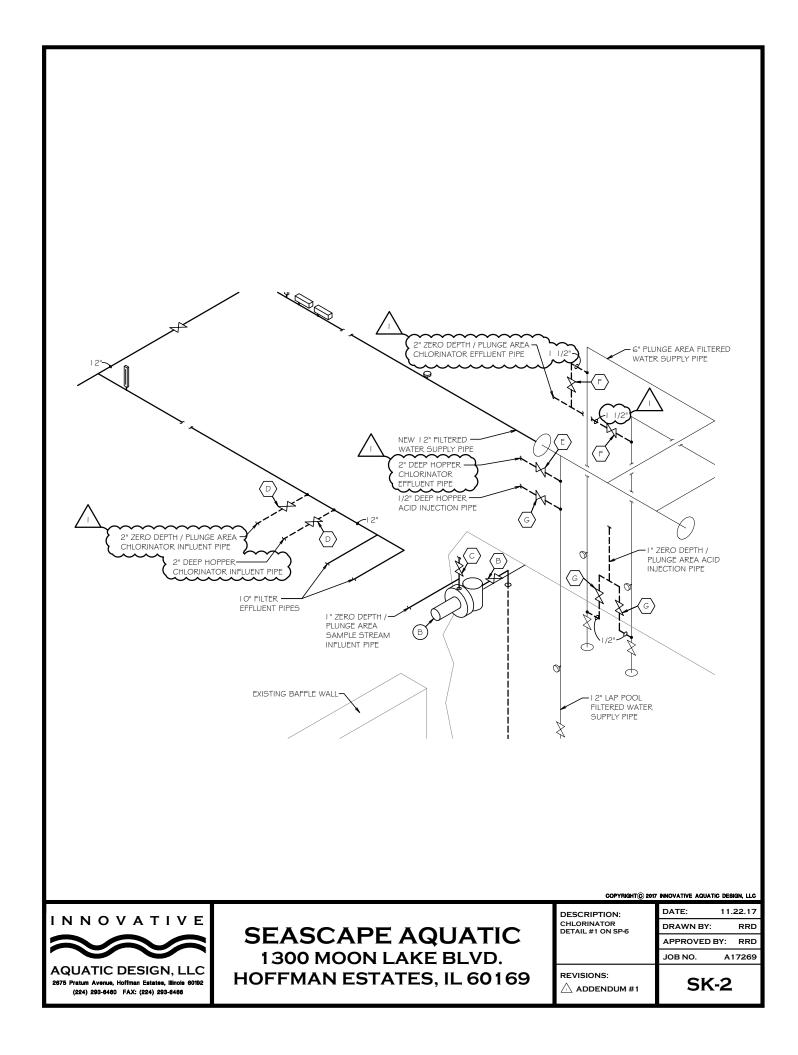

#### Item #3 SK-2 Drawing

The PDF drawing SK-2 shows changes to the placement of the items listed on SK-1